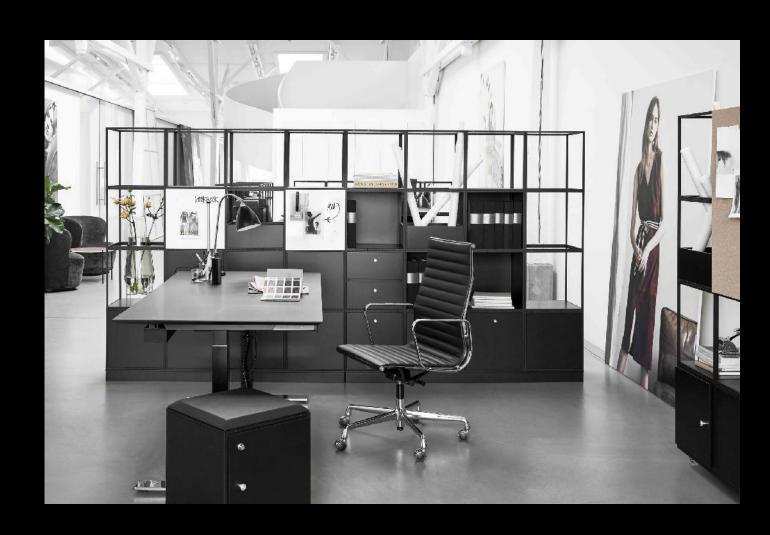

#### Workstations

Single Seating

Front Seating

Face to Face Seating

Alpha

#### About Alpha

The ALPHA all-wall-system is intelligent, versatile and immensely adaptable. It defines the personality of your room areas while simultaneously improving their efficiency and making them appear lighter, cleaner, airier.