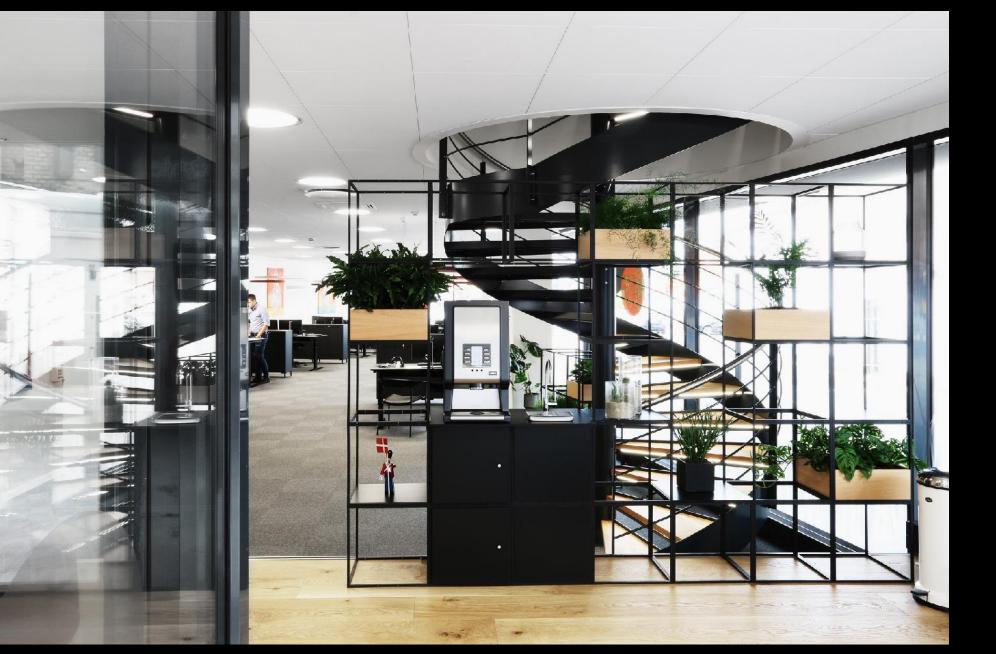

SP/N X mma

Adaptable. Durable. Elegant.

GRID is an architectural interior system that conquers the challenges of any space.

The adaptability of GRID gives its user the freedom to design a cohesive interior system with multiple functions; perfect for hotels, offices, showrooms, stores, restaurants, museums, galleries, exhibitions, events and everywhere else.

The lightweight GRID modules, available in black or white, are the building blocks of the system.

The GRID module can be connected to one or hundreds of other GRID modules to create a well-defined structure with the dimensions you desire. Once the structure is in place, other GRID components such as drawers, corkboards, magazine shelves, whiteboards, upholstered seats or planters can be added, to transform it into whatever you need: a room divider, a counter, a display unit, a bench, a wall, storage or an art installation.

GRID is designed by Peter J. Lassen and produced in Denmark. When a fresh look is needed, or new inspiration arises, the durable GRID modules can be easily disconnected and reassembled into new designs. GRID brings functionality and elegance into any space and is the perfect combination of an interior system and artistic expressions

As an interior system GRID offers endless opportunities.

Used as a wall system, display, podium, room divider, frame, seating or to present your latest creation in the most flattering fashion?

A single GRID cube measures 40 x 40 x 40 cm. That's all that