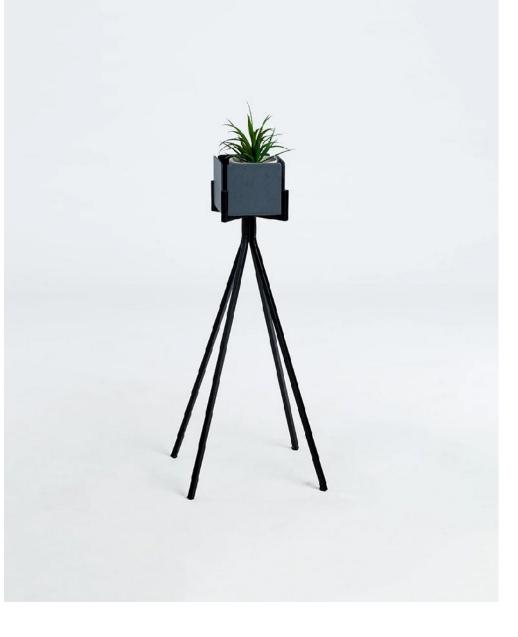

tammanahalli,
Bengaluru, Karnataka
562129

# Product Range

| Seating   | Tables | Storage  | Etcetera |
|-----------|--------|----------|----------|
| Chairs    | Center | Bar      | Planters |
| Loungers  | Side   | Consoles | Lamps    |
| Sofa      | Dining | Trolleys |          |
| Benches   | Study  | Lockers  |          |
| Barstools |        | Shelves  |          |

#### Beds

# Seating



# Loungers

























# Chairs





















## **Barstools**













## Benches









# Tables



## Center























# Side











# Dining









# Study











# Storage



### Bar

























## Consoles























# **Trolleys**











## Lockers





# Etcetera



ETCETERA

## **Planters**

























ETCETERA

# Lamps











# Beds













# Systems range

| Alpha                   | GRID                 | Pantries           |
|-------------------------|----------------------|--------------------|
| Shelving<br>Bookshelves | Office<br>Partitions | Corporate pantries |
| Storage                 | Storage              |                    |
| Library                 | Shelving             |                    |

#### Workstations

Single Seating

Front Seating

Face to Face Seating

Alpha



#### About Alpha

The ALPHA all-wall-system is intelligent, versatile and immensely adaptable. It defines the personality of your room areas while simultaneously improving their efficiency and making them appear lighter, cleaner, airier.























SP/N X mma





Adaptable.