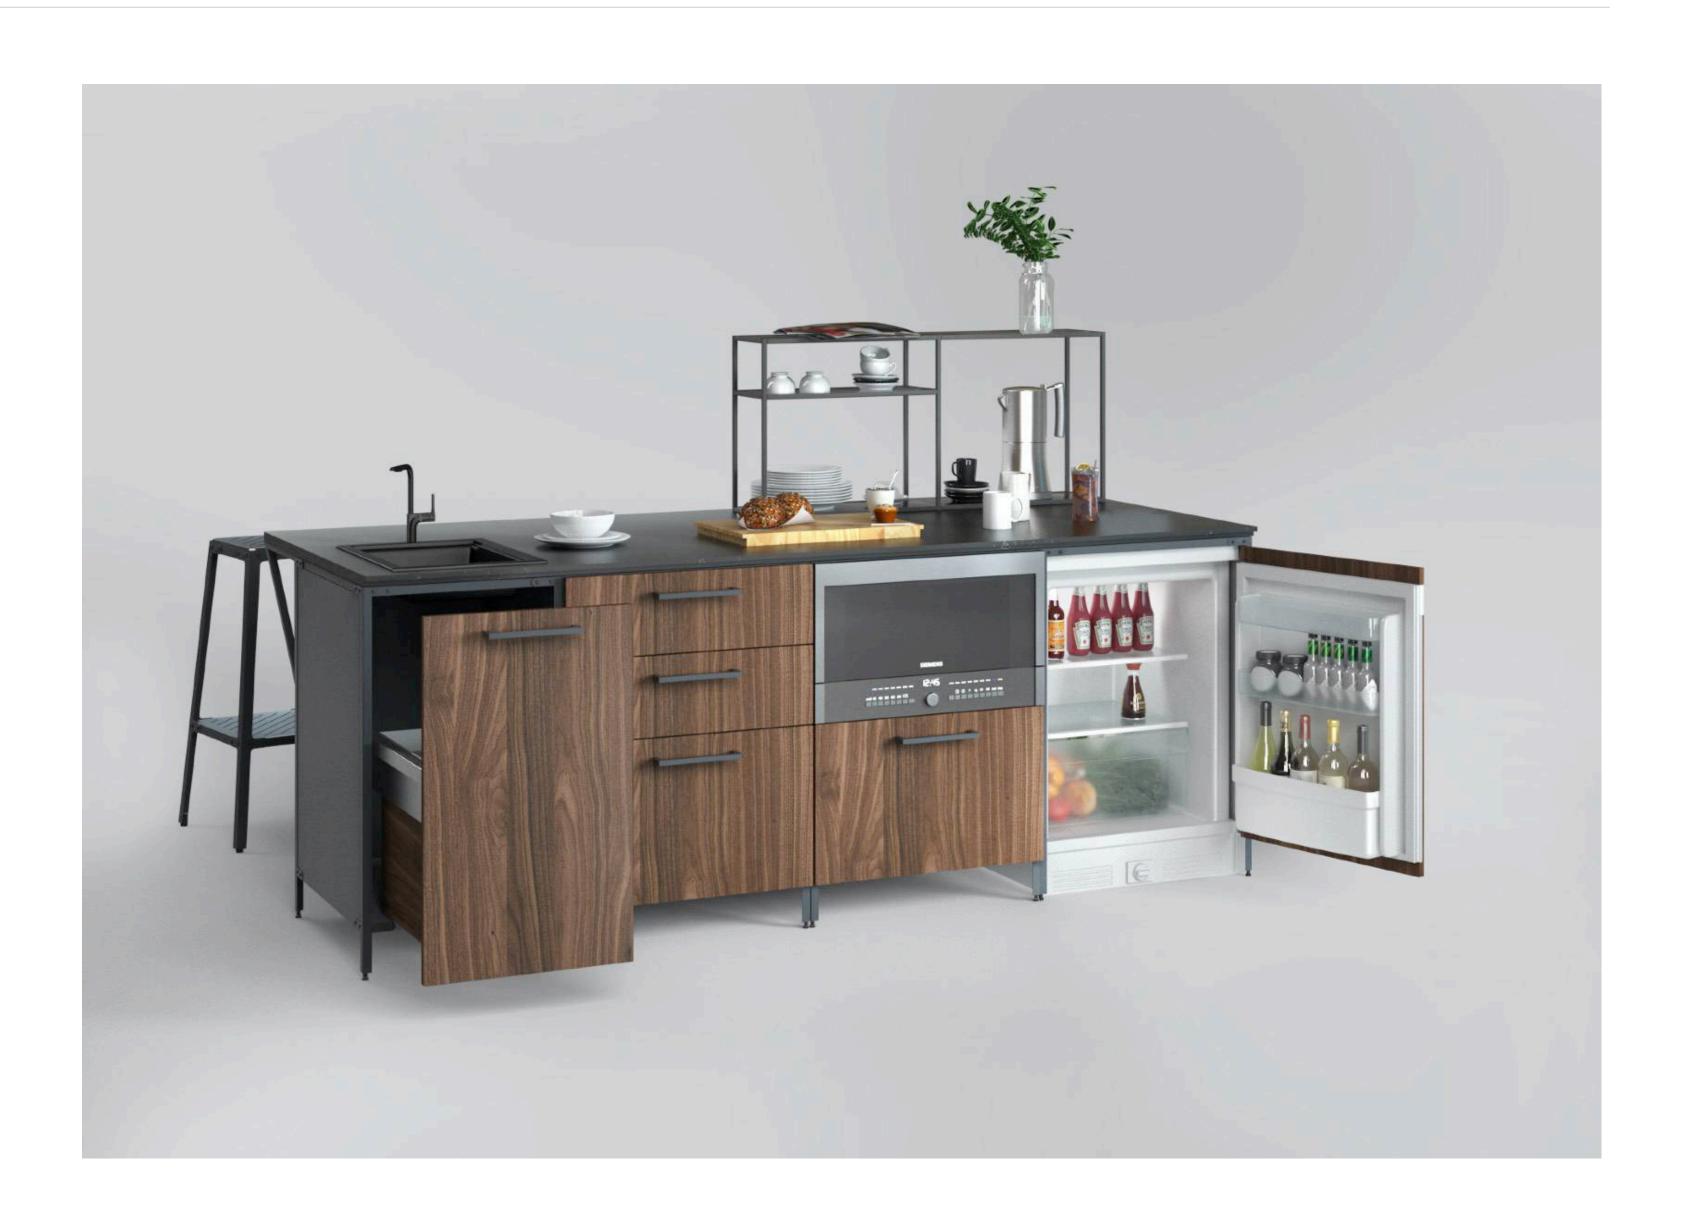

display unit, a bench, a wall, storage or an art installation.



GRID is designed by Peter J. Lassen and produced in Denmark. When a fresh look is needed, or new inspiration arises, the durable GRID modules can be easily disconnected and reassembled into new designs. GRID brings functionality and elegance into any space and is the perfect combination of an interior system and artistic expressions



As an interior system GRID offers endless opportunities.

Used as a wall system, display, podium, room divider, frame, seating or to present your latest creation in the most flattering fashion?



A single GRID cube measures 40 x 40 x 40 cm. That's all that

counts and matters.

#### SP/N X mma

















# Corporate Pantries



## Independent Unit



#### Wall Unit



### Island Unit



## Ceiling Mounted



#### With Back Unit





## Thank You

Operating Hours: Mon - Sat (10 am to 8 pm) info@mmadesign.in

MMA Design Experience Center Ground Floor, Unit A G02, Brigade Signature Towers Old Madras Rd, Kattamanallur, Sannatammanahalli, Bengaluru, Karnataka 562129