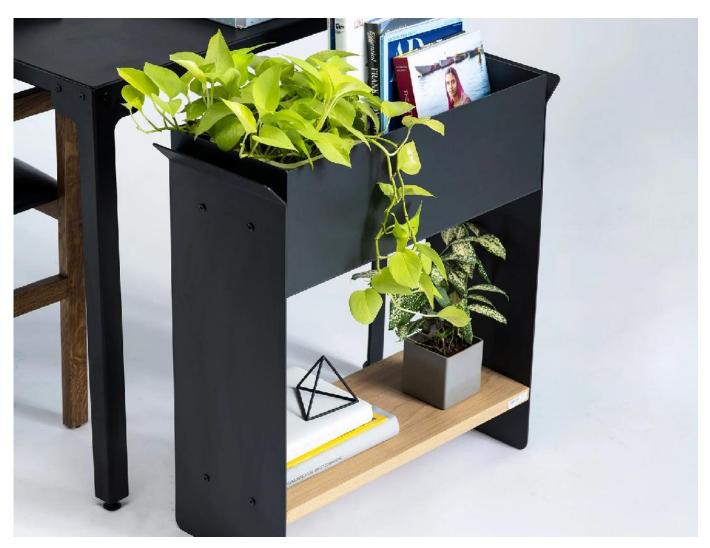

Sannatammanahalli,
Bengaluru, Karnataka
562129

# Product Range

| Seating   | Tables | Storage  | Etcetera |
|-----------|--------|----------|----------|
| Chairs    | Center | Bar      | Planters |
| Loungers  | Side   | Consoles | Lamps    |
| Sofa      | Dining | Trolleys |          |
| Benches   | Study  | Lockers  |          |
| Barstools |        | Shelves  |          |

#### Beds

# Seating



# Loungers

























# Chairs





















## **Barstools**













## Benches









# Tables



## Center























# Side











# Dining









# Study











# Storage



### Bar

























## Consoles























# **Trolleys**











## Lockers





# Etcetera



ETCETERA

## **Planters**

























ETCETERA

# Lamps











# Beds













# Systems range

| Alpha                   | GRID                 | Pantries           |
|-------------------------|----------------------|--------------------|
| Shelving<br>Bookshelves | Office<br>Partitions | Corporate pantries |
| Storage                 | Storage              |                    |
| Library                 | Shelving             |                    |

#### Workstations

Single Seating

Front Seating

Face to Face Seating

Alpha



#### About Alpha

The ALPHA all-wall-system is intelligent, versatile and immensely adaptable. It defines the personality of your room areas while simultaneously improving their efficiency and making them appear lighter, cleaner, airier.























SP/N X mma





Adapt