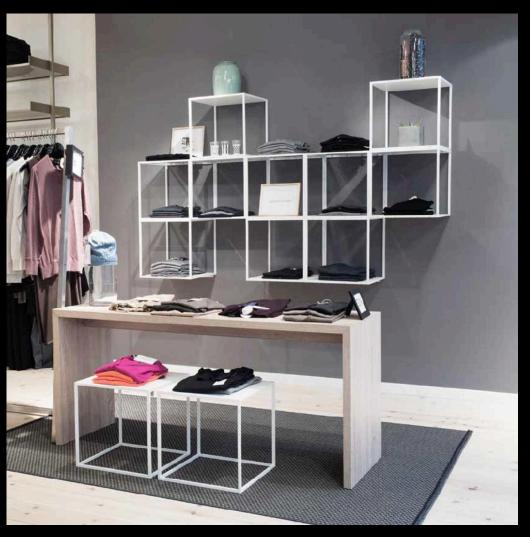

SP/N X mma

Adaptable. Durable. Elegant.

GRID is an architectural interior system that conquers the challenges of any space.

The adaptability of GRID gives its user the freedom to design a cohesive interior system with multiple functions; perfect for hotels, offices, showrooms, stores, restaurants, museums, galleries, exhibitions, events and everywhere else.

The lightweight GRID modules, available in black or white, are the building blocks of the system.

The GRID module can be connected to one or hundreds of other GRID modules to create a well-defined structure with the dimensions you desire. Once the structure is in place, other GRID components such as drawers, corkboards, magazine shelves, whiteboards, upholstered seats or planters can be added, to transform it into whatever you need: a room divider, a counter, a display unit, a bench, a wall, storage or an art installation.

As an interior system GRID offers endless opportunities.

Used as a wall system, display, podium, room divider, frame, seating or to present your latest creation in the most flattering fashion?

A single GRID cube measures 40 x 40 x 40 cm. That's all that