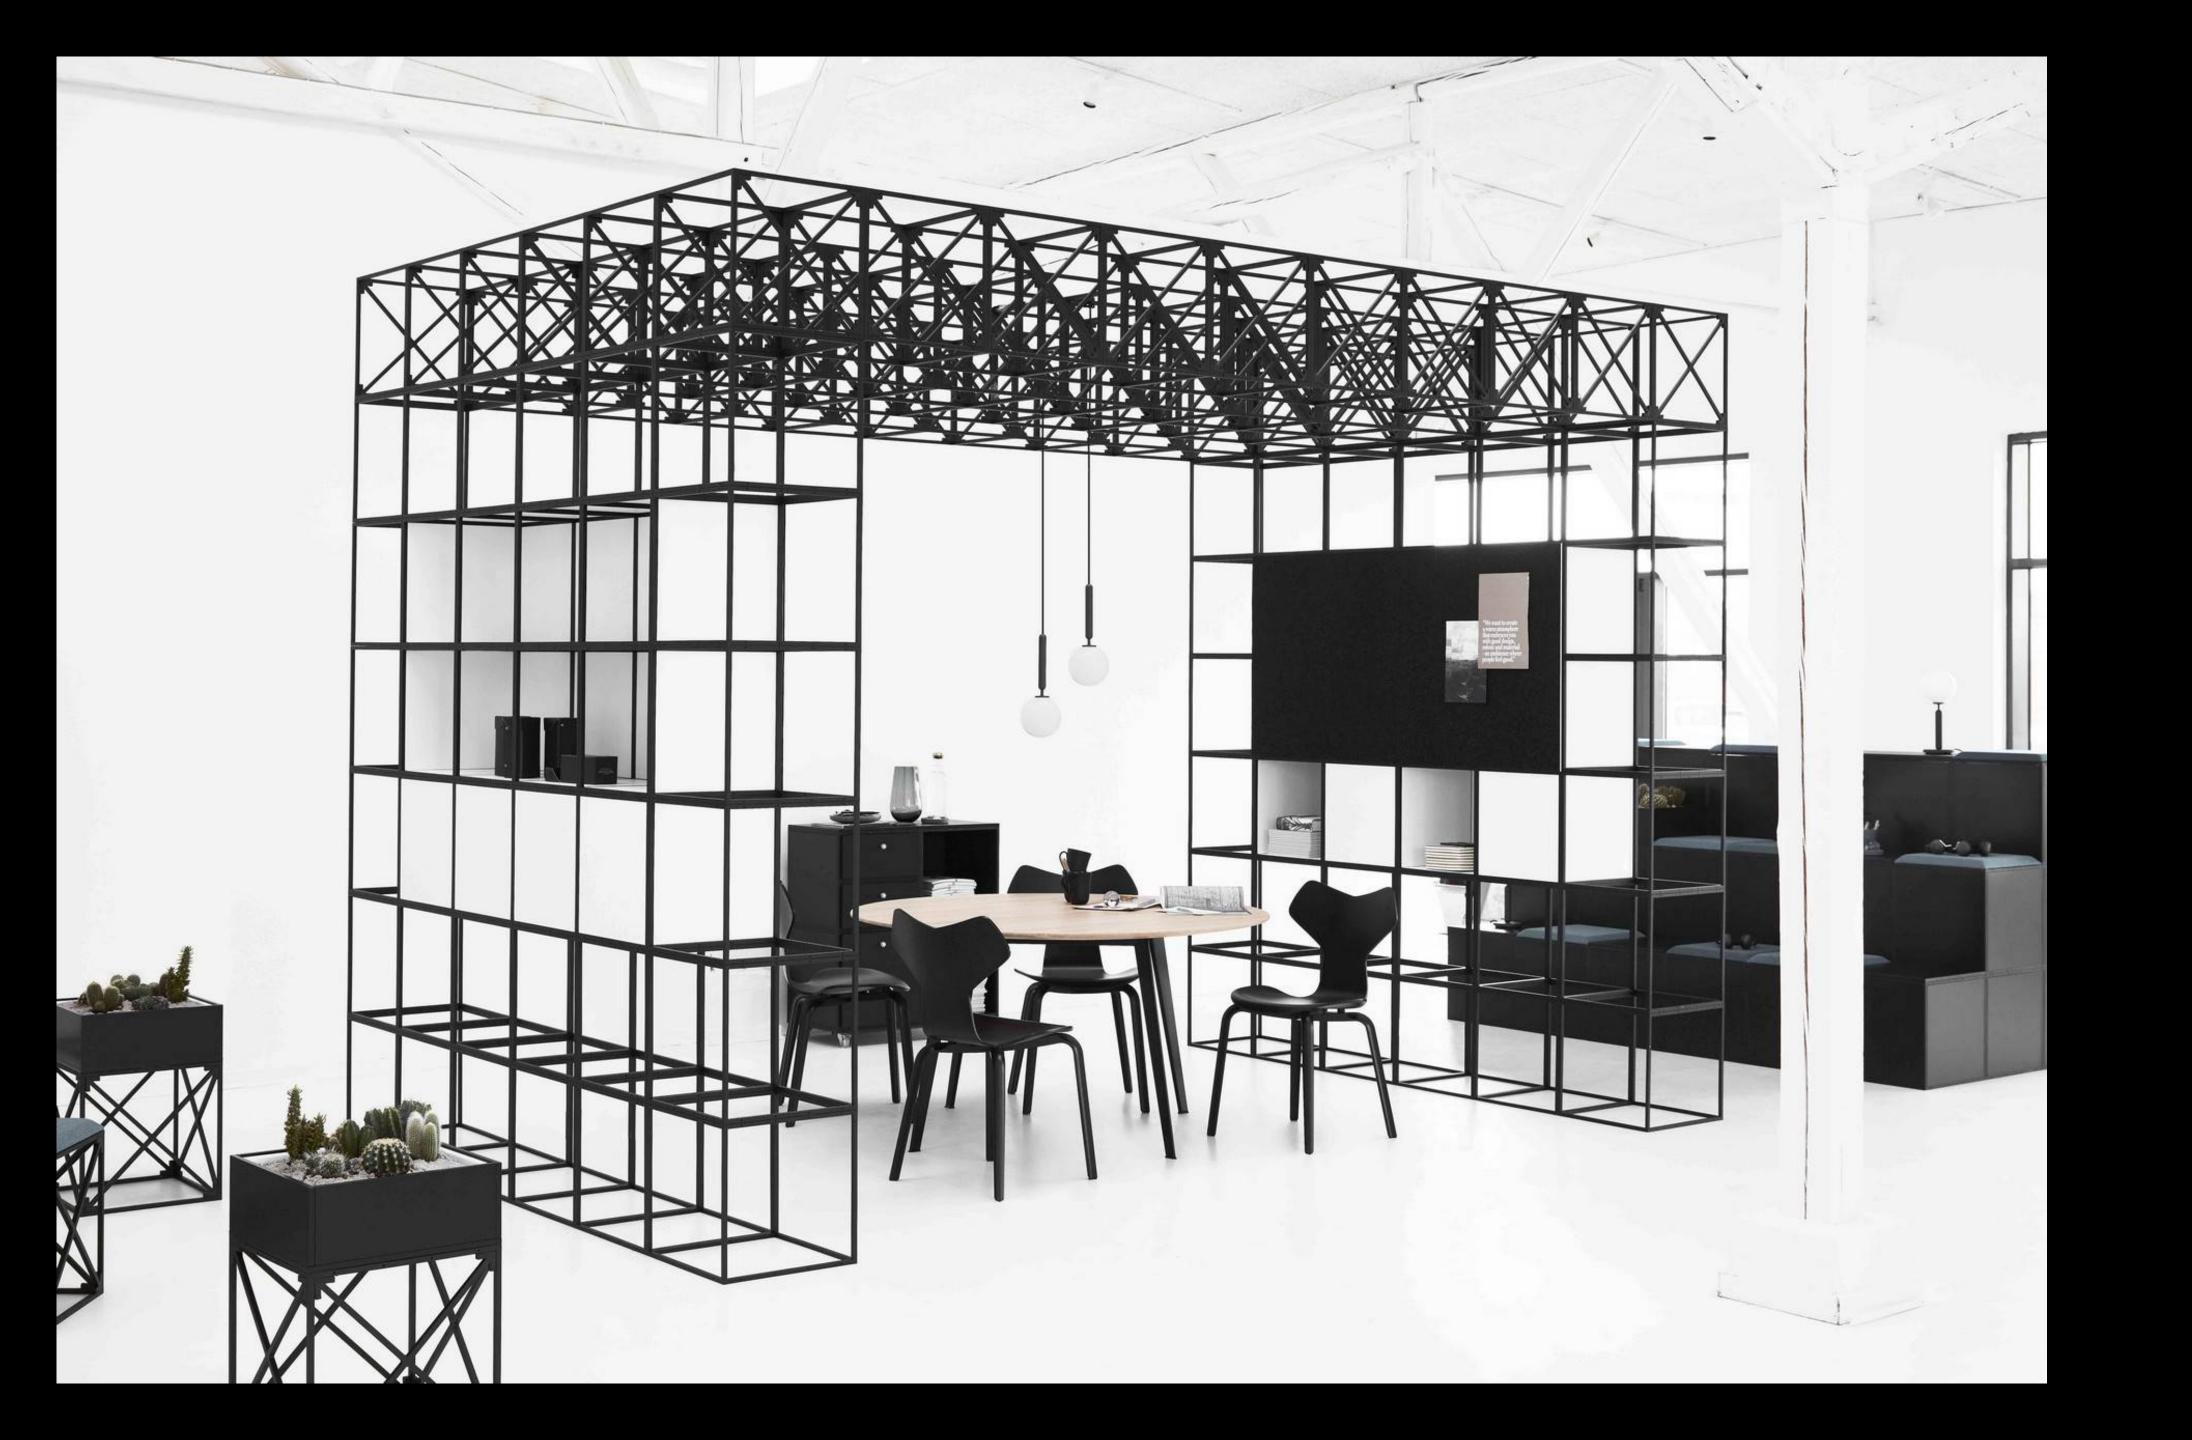

SP/N X mma

Adaptable. Durable. Elegant.

GRID is an architectural interior system that conquers the challenges of any space.

The adaptability of GRID gives its user the freedom to design a cohesive interior system with multiple functions; perfect for hotels, offices, showrooms, stores, restaurants, museums, galleries, exhibitions, events and everywhere else.

The lightweight GRID modules, available in black or white, are the building blocks of the system.

The GRID module can be connected to one or hundreds of other GRID modules to create a well-defined structure with the dimensions you desire. Once the structure is in place, other GRID components such as drawers, corkboards, magazine shelves, whiteboards, upholstered seats or planters can be added, to transform it into whatever you need: a room divider, a counter, a display unit, a bench, a wall, storage or an art installation.

GRID is designed by Peter J. Lassen and produced in Denmark. When a fresh look is needed, or new inspiration arises, the durable GRID modules can be easily disconnected and reassembled into new designs. GRID brings functionality and elegance into any space and is the perfect combination of an interior system and artistic expressions

As an interior system GRID offers endless opportunities.

Used as a wall system, display, podium, room divider, frame, seating or to present your latest creation in the most flattering fashion?

A single GRID cube measures 40 x 40 x 40 cm. That's all that