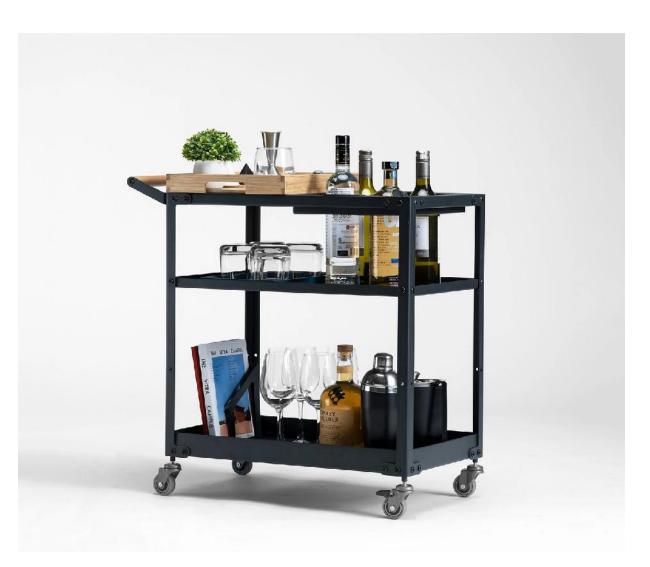

Ground Floor, Unit A G02, Brigade Signature Towers
Old Madras Rd, Kattamanallur, Sannatammanahalli,
Bengaluru, Karnataka
562129

# Product Range

| Seating   | Tables | Storage  | Etcetera |
|-----------|--------|----------|----------|
| Chairs    | Center | Bar      | Planters |
| Loungers  | Side   | Consoles | Lamps    |
| Sofa      | Dining | Trolleys |          |
| Benches   | Study  | Lockers  |          |
| Barstools |        | Shelves  |          |

#### Beds

# Seating



# Loungers

























# Chairs





















## **Barstools**













## Benches









# Tables



## Center























# Side











# Dining









# Study











# Storage



### Bar

























## Consoles























# **Trolleys**











## Lockers





# Etcetera



ETCETERA

## **Planters**

























ETCETERA

# Lamps











# Beds













# Systems range

| Alpha                   | GRID                 | Pantries           |
|-------------------------|----------------------|--------------------|
| Shelving<br>Bookshelves | Office<br>Partitions | Corporate pantries |
| Storage                 | Storage              |                    |
| Library                 | Shelving             |                    |

#### Workstations

Single Seating

Front Seating

Face to Face Seating

Alpha



#### About Alpha

The ALPHA all-wall-system is intelligent, versatile and immensely adaptable. It defines the personality of your room areas while simultaneously improving their efficiency and making t