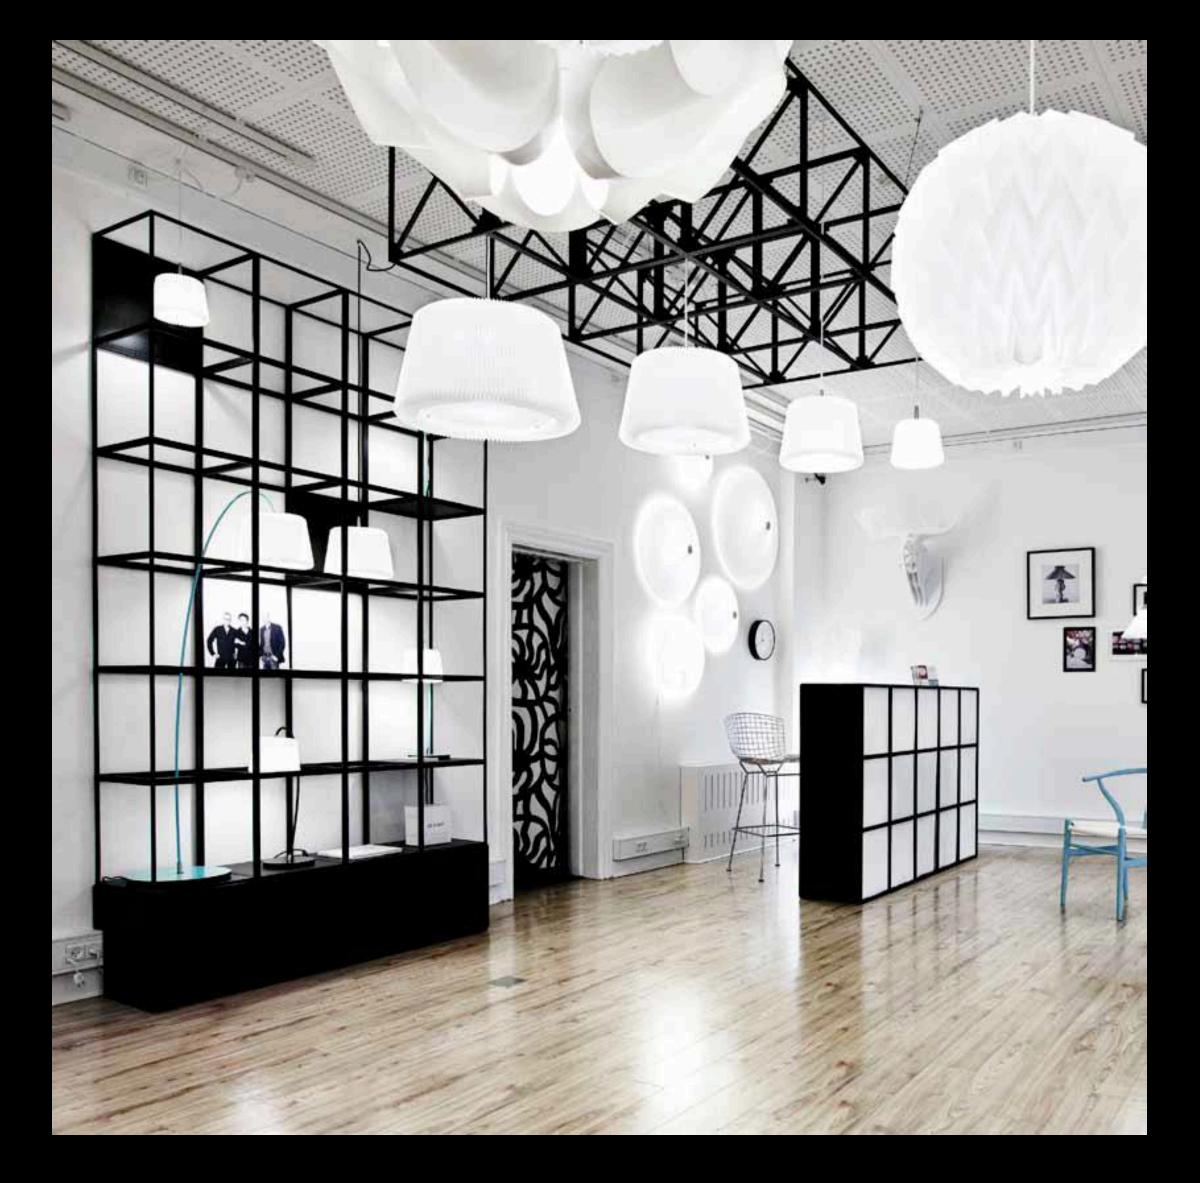

SP/N X mma

Adaptable. Durable. Elegant.

GRID is an architectural interior system that conquers the challenges of any space.

The adaptability of GRID gives its user the freedom to design a cohesive interior system with multiple functions; perfect for hotels, offices, showrooms, stores, restaurants, museums, galleries, exhibitions, events and everywhere else.

The lightweight GRID modules, available in black or white, are the building blocks of the system.

The GRID module can be connected to one or hundreds of other GRID modules to create a well-defined structure with the dimensions you desire. Once the structure is in place, other GRID components such as drawers, corkboards, magazine shelves, whiteboards, upholstered seats or planters can be added, to transform it into whatever you need: a room divider, a counter, a display unit, a bench, a wall, storage or an art installation.

As an interior system GRID offers endless opportunities.

Used as a wall system, display, podium, room divider, frame, seating or to present your latest creation in the most flattering fashion?

A single GRID cube measures 40 x 40 x 40 cm. That's all that