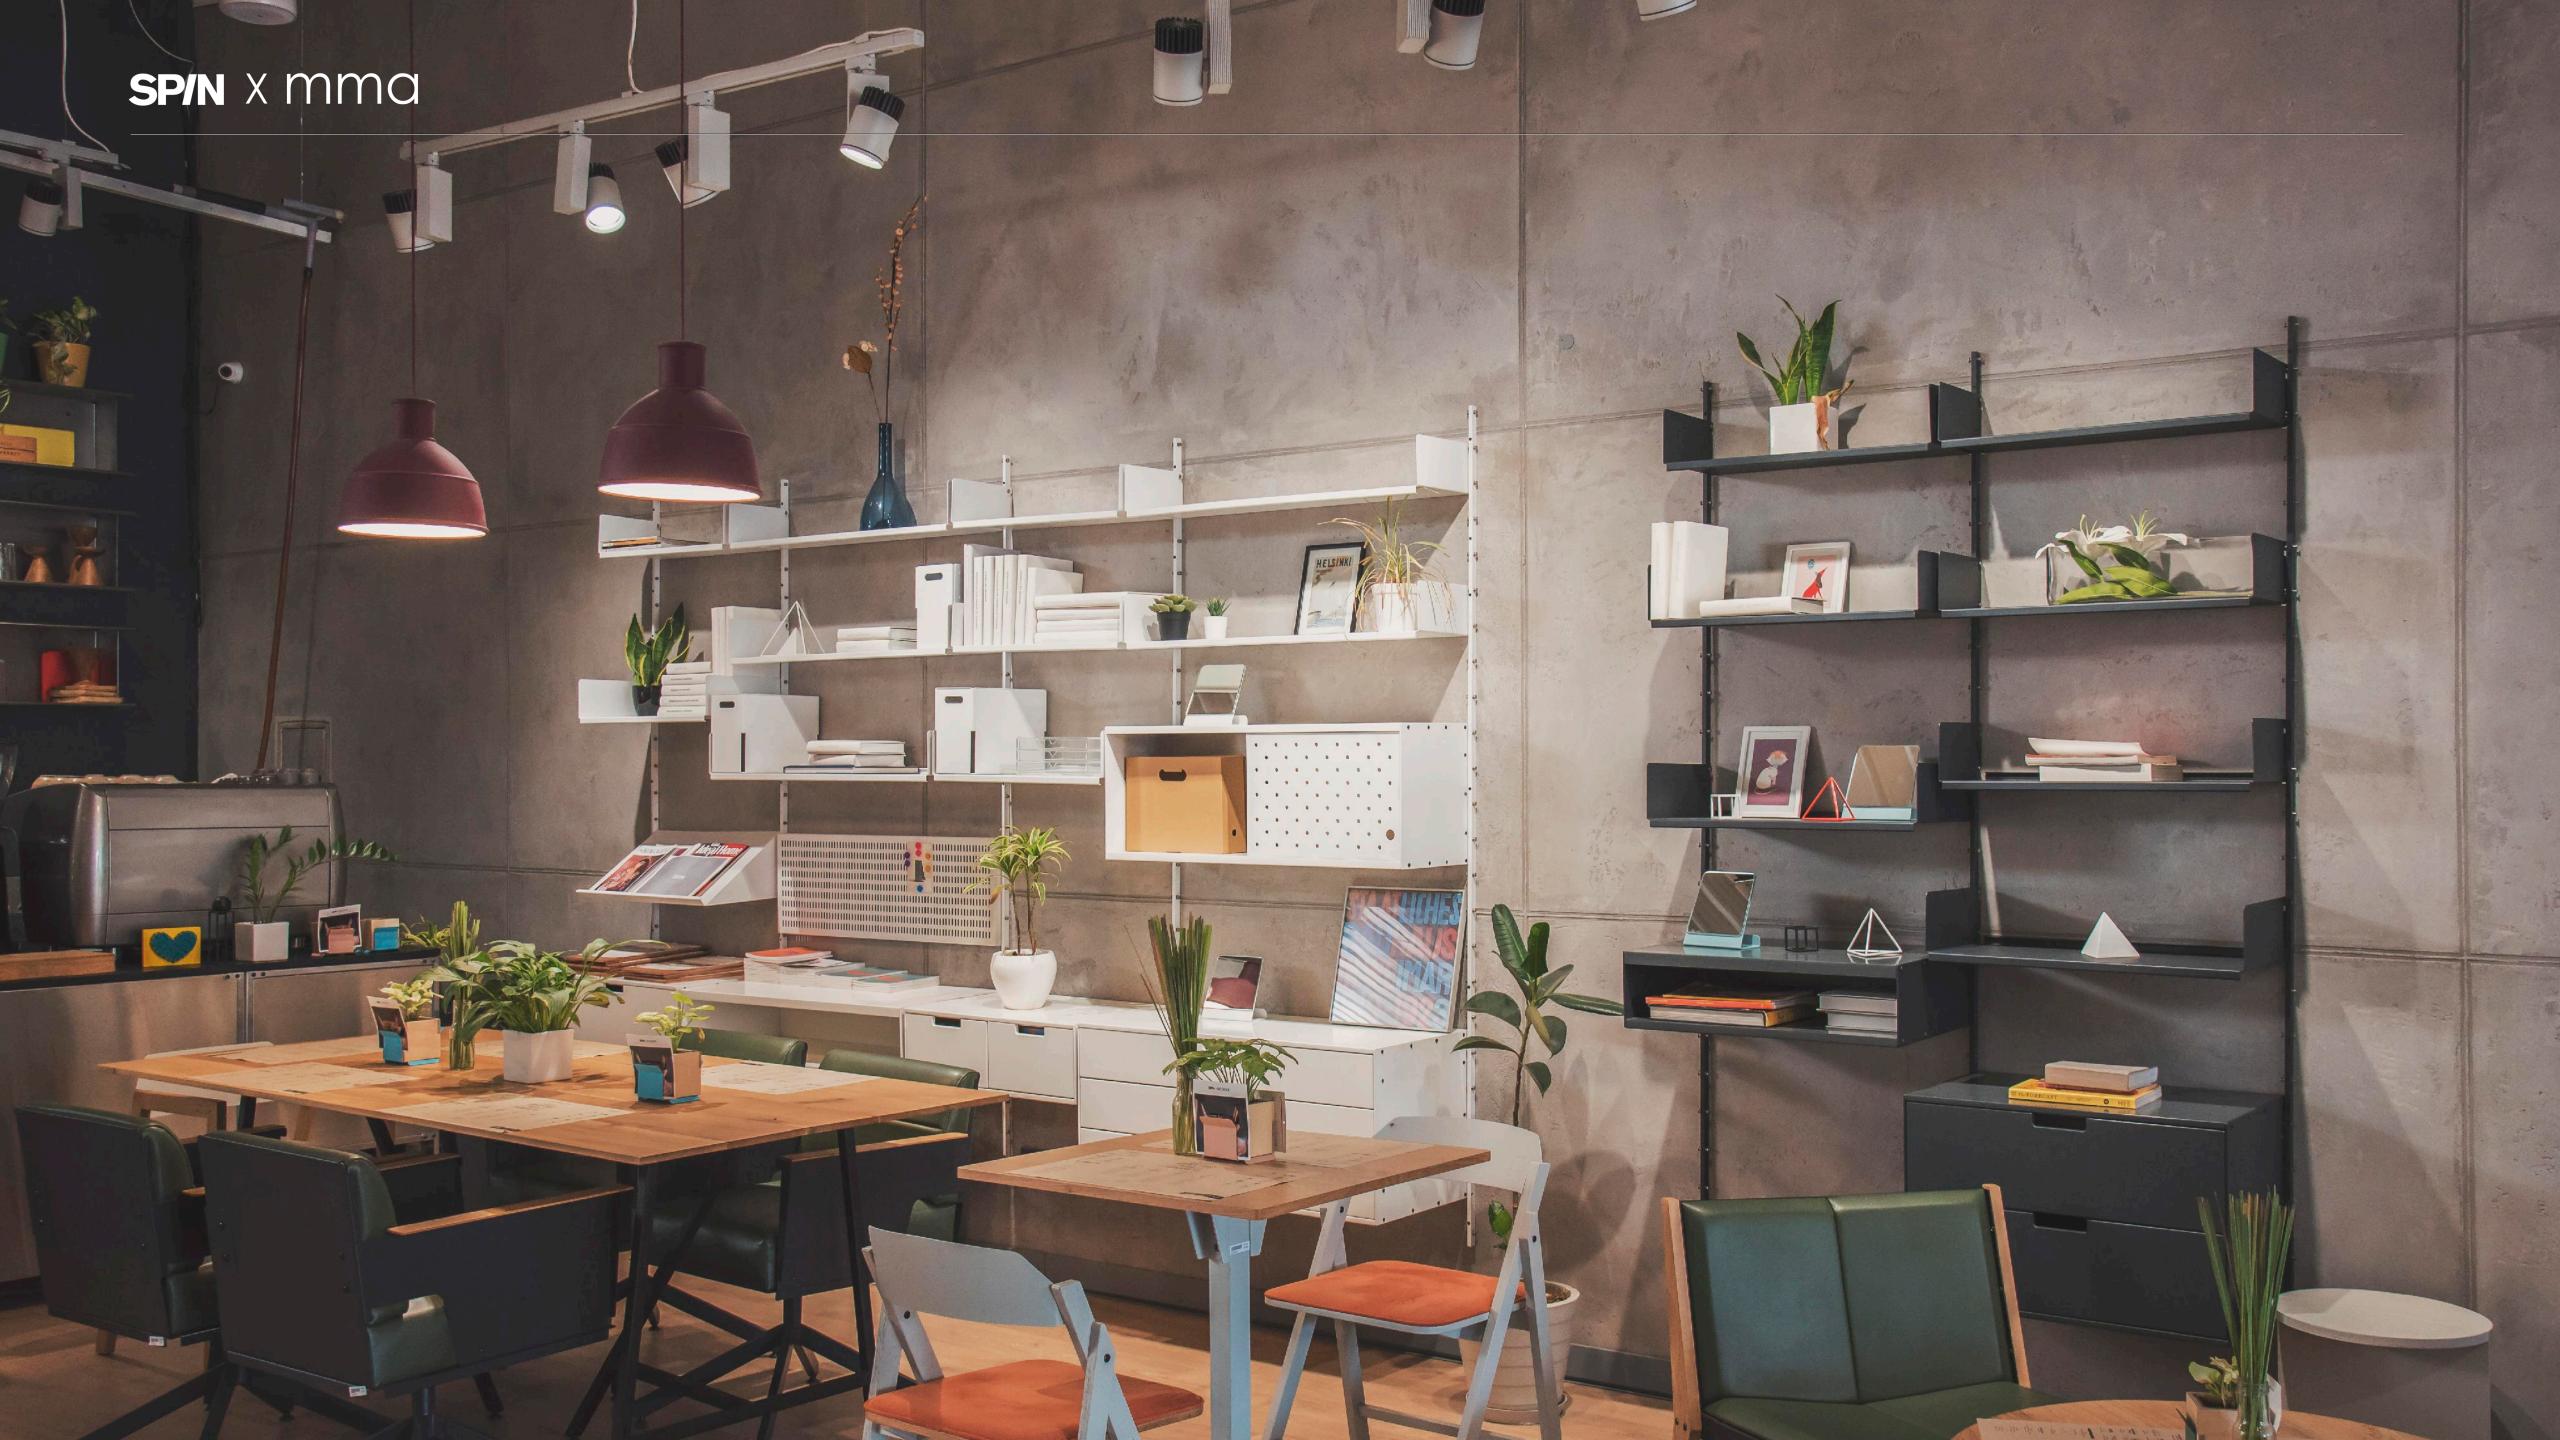

# Systems range

| Alpha                   | GRID                 | Pantries           |
|-------------------------|----------------------|--------------------|
| Shelving<br>Bookshelves | Office<br>Partitions | Corporate pantries |
| Storage                 | Storage              |                    |
| Library                 | Shelving             |                    |

SP/N X mma

Adaptable. Durable. Elegant.

GRID is an architectural interior system that conquers the challenges of any space.

The adaptability of GRID gives its user the freedom to design a cohesive interior system with multiple functions; perfect for hotels, offices, showrooms, stores, restaurants, museums, galleries, exhibitions, events and everywhere else.

The lightweight GRID modules, available in black or white, are the building blocks of the system.

The GRID module can be connected to one or hundreds of other GRID modules to create a well-defined structure with the dimensions you desire. Once the structure is in place, other GRID components such as drawers, corkboards, magazine shelves, whiteboards, upholstered seats or planters can be added, to transform it into whatever you need: a room divider, a counter, a display unit, a bench, a wall, storage or an art installation.

GRID is designed by Peter J. Lassen and produced in Denmark. When a fresh look is needed, or new inspiration arises, the durable GRID modules can be easily disconnected and reassembled into new designs. GRID brings functionality and elegance into any space and is the perfect combination of an interior system and artistic expressions