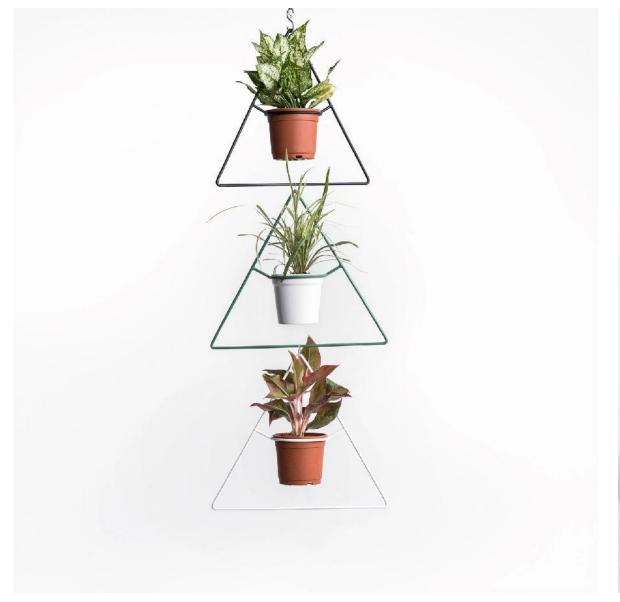

annatammanahalli,
Bengaluru, Karnataka
562129

# Product Range

| Seating   | Tables | Storage  | Etcetera |
|-----------|--------|----------|----------|
| Chairs    | Center | Bar      | Planters |
| Loungers  | Side   | Consoles | Lamps    |
| Sofa      | Dining | Trolleys |          |
| Benches   | Study  | Lockers  |          |
| Barstools |        | Shelves  |          |

#### Beds

# Seating



# Loungers

























# Chairs





















## **Barstools**













## Benches









# Tables



## Center























# Side











# Dining









# Study











# Storage



### Bar

























## Consoles























# **Trolleys**











## Lockers





# Etcetera



ETCETERA

## **Planters**

























ETCETERA

# Lamps











# Beds













# Systems range

| Alpha                   | GRID                 | Pantries           |
|-------------------------|----------------------|--------------------|
| Shelving<br>Bookshelves | Office<br>Partitions | Corporate pantries |
| Storage                 | Storage              |                    |
| Library                 | Shelving             |                    |

#### Workstations

Single Seating

Front Seating

Face to Face Seating

Alpha



#### About Alpha

The ALPHA all-wall-system is intelligent, versatile and immensely adaptable. It defines the personality of your room areas while simultaneously improving their efficiency and making them appear lighter, cleaner, airier.























SP/N X mma





Adaptab