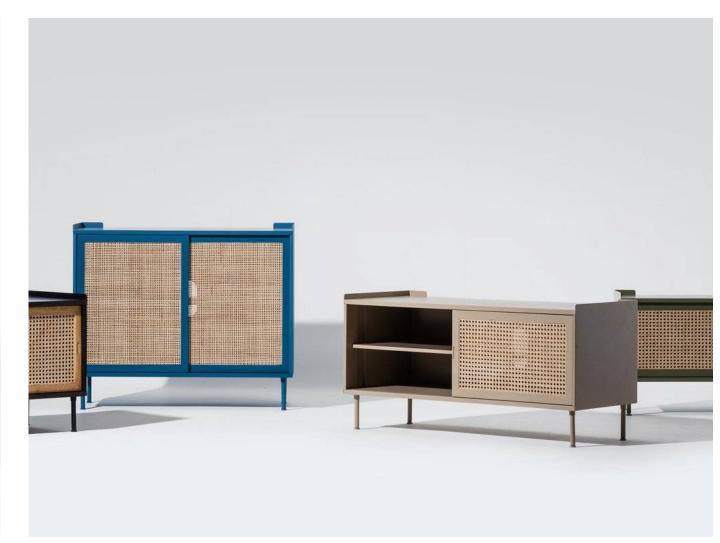

Design Experience Center

Ground Floor, Unit A G02, Brigade Signature Towers
Old Madras Rd, Kattamanallur, Sannatammanahalli,
Bengaluru, Karnataka
562129

# Product Range

| Seating   | Tables | Storage  | Etcetera |
|-----------|--------|----------|----------|
| Chairs    | Center | Bar      | Planters |
| Loungers  | Side   | Consoles | Lamps    |
| Sofa      | Dining | Trolleys |          |
| Benches   | Study  | Lockers  |          |
| Barstools |        | Shelves  |          |

#### Beds

# Seating



# Loungers

























# Chairs





















## **Barstools**













## Benches









# Tables



## Center























# Side











# Dining









# Study











# Storage



### Bar

























## Consoles























# **Trolleys**











## Lockers





# Etcetera



ETCETERA

## **Planters**

























ETCETERA

# Lamps











# Beds













# Systems range

| Alpha                   | GRID                 | Pantries           |
|-------------------------|----------------------|--------------------|
| Shelving<br>Bookshelves | Office<br>Partitions | Corporate pantries |
| Storage                 | Storage              |                    |
| Library                 | Shelving             |                    |

#### Workstations

Single Seating

Front Seating

Face to Face Seating

Alpha



#### About Alpha

The ALPHA all-wall-system is intelligent, versatile and immensely adaptable. It defines the personality of your room areas while simultaneously improving the