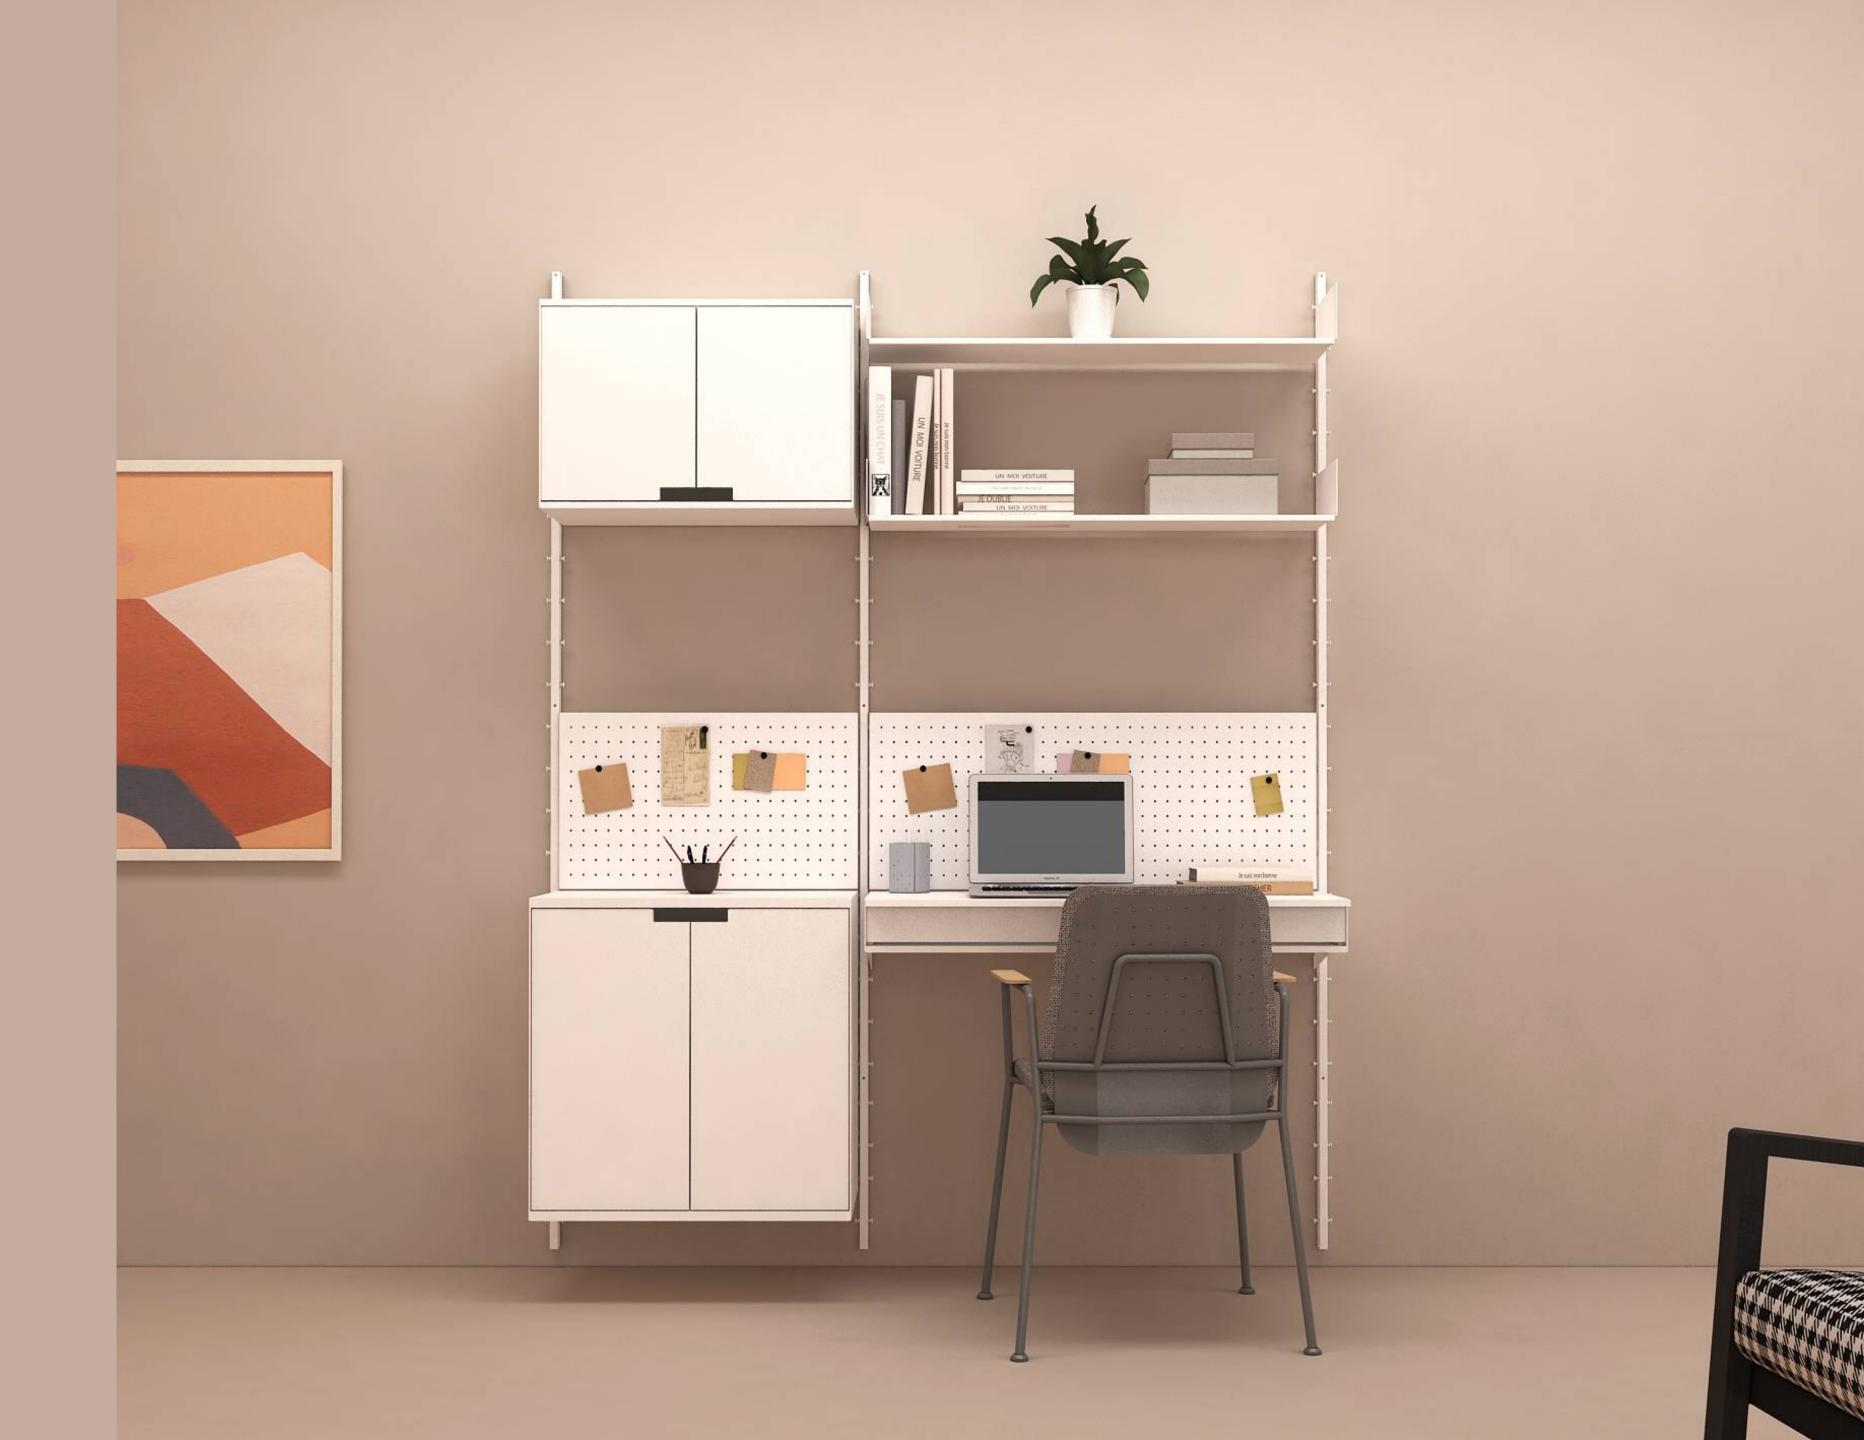

#### About Alpha

The ALPHA all-wall-system is intelligent, versatile and immensely adaptable. It defines the personality of your room areas while simultaneously improving their efficiency and making them appear lighter, cleaner, airier.