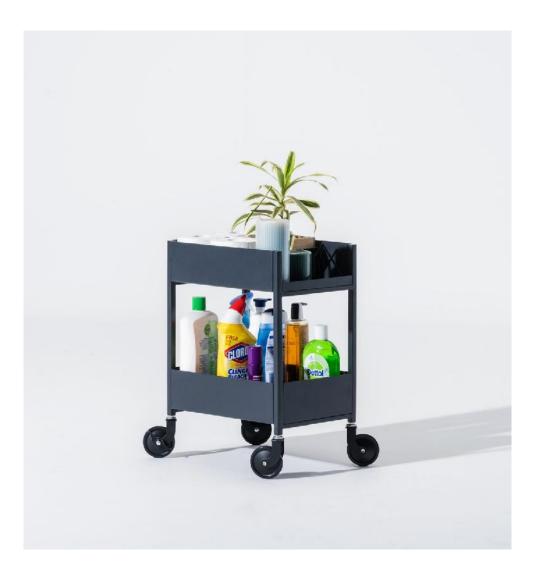

und Floor, Unit A G02, Brigade Signature Towers
Old Madras Rd, Kattamanallur, Sannatammanahalli,
Bengaluru, Karnataka
562129

# Product Range

| Seating   | Tables | Storage  | Etcetera |
|-----------|--------|----------|----------|
| Chairs    | Center | Bar      | Planters |
| Loungers  | Side   | Consoles | Lamps    |
| Sofa      | Dining | Trolleys |          |
| Benches   | Study  | Lockers  |          |
| Barstools |        | Shelves  |          |

#### Beds

# Seating



# Loungers

























# Chairs





















## **Barstools**













## Benches









# Tables



## Center























# Side











# Dining









# Study











# Storage



### Bar

























## Consoles























# **Trolleys**











## Lockers





# Etcetera



ETCETERA

## **Planters**

























ETCETERA

# Lamps











# Beds













# Systems range

| Alpha                   | GRID                 | Pantries           |
|-------------------------|----------------------|--------------------|
| Shelving<br>Bookshelves | Office<br>Partitions | Corporate pantries |
| Storage                 | Storage              |                    |
| Library                 | Shelving             |                    |

#### Workstations

Single Seating

Front Seating

Face to Face Seating

Alpha



#### About Alpha

The ALPHA all-wall-system is intelligent, versatile and immensely adaptable. It defines the personality of your room areas while simultaneously improving their efficiency and making them