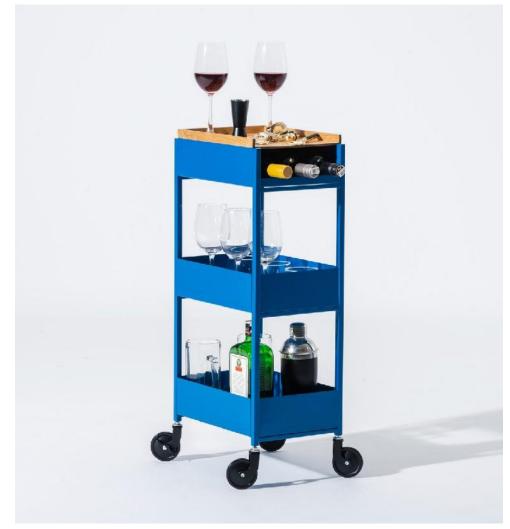

round Floor, Unit A G02, Brigade Signature Towers
Old Madras Rd, Kattamanallur, Sannatammanahalli,
Bengaluru, Karnataka
562129

# Product Range

| Seating   | Tables | Storage  | Etcetera |
|-----------|--------|----------|----------|
| Chairs    | Center | Bar      | Planters |
| Loungers  | Side   | Consoles | Lamps    |
| Sofa      | Dining | Trolleys |          |
| Benches   | Study  | Lockers  |          |
| Barstools |        | Shelves  |          |

#### Beds

# Seating



# Loungers

























# Chairs





















## **Barstools**













## Benches









# Tables



## Center























# Side











# Dining









# Study











# Storage



### Bar

























## Consoles























# **Trolleys**











## Lockers





# Etcetera



ETCETERA

## **Planters**

























ETCETERA

# Lamps











# Beds













# Systems range

| Alpha                   | GRID                 | Pantries           |
|-------------------------|----------------------|--------------------|
| Shelving<br>Bookshelves | Office<br>Partitions | Corporate pantries |
| Storage                 | Storage              |                    |
| Library                 | Shelving             |                    |

#### Workstations

Single Seating

Front Seating

Face to Face Seating

Alpha



#### About Alpha

The ALPHA all-wall-system is intelligent, versatile and immensely adaptable. It defines the personality of your room areas while simultaneously improving their efficiency and making the