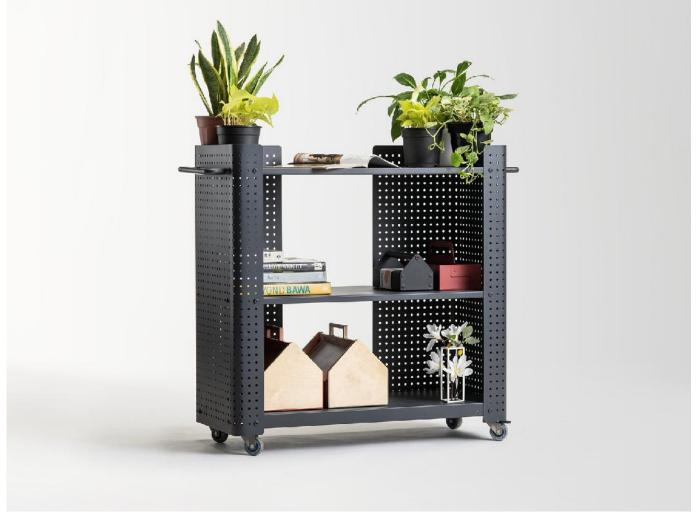

Floor, Unit A G02, Brigade Signature Towers
Old Madras Rd, Kattamanallur, Sannatammanahalli,
Bengaluru, Karnataka
562129

# Product Range

| Seating   | Tables | Storage  | Etcetera |
|-----------|--------|----------|----------|
| Chairs    | Center | Bar      | Planters |
| Loungers  | Side   | Consoles | Lamps    |
| Sofa      | Dining | Trolleys |          |
| Benches   | Study  | Lockers  |          |
| Barstools |        | Shelves  |          |

#### Beds

# Seating



# Loungers

























# Chairs





















## **Barstools**













## Benches









# Tables



## Center























# Side











# Dining









# Study











# Storage



### Bar

























## Consoles























# **Trolleys**











## Lockers





# Etcetera



ETCETERA

## **Planters**

























ETCETERA

# Lamps











# Beds













# Systems range

| Alpha                   | GRID                 | Pantries           |
|-------------------------|----------------------|--------------------|
| Shelving<br>Bookshelves | Office<br>Partitions | Corporate pantries |
| Storage                 | Storage              |                    |
| Library                 | Shelving             |                    |

#### Workstations

Single Seating

Front Seating

Face to Face Seating

Alpha



#### About Alpha

The ALPHA all-wall-system is intelligent, versatile and immensely adaptable. It defines the personality of your room areas while simultaneously improving their efficiency and making them appe