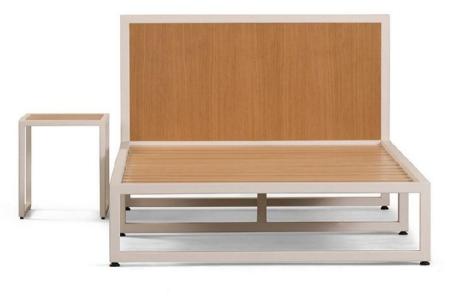

Product Range

| Seating   | Tables | Storage  | Etcetera |
|-----------|--------|----------|----------|
| Chairs    | Center | Bar      | Planters |
| Loungers  | Side   | Consoles | Lamps    |
| Sofa      | Dining | Trolleys |          |
| Benches   | Study  | Lockers  |          |
| Barstools |        | Shelves  |          |

#### Beds

# Seating



# Loungers

























# Chairs





















## **Barstools**













## Benches









# Tables



## Center























# Side











# Dining









# Study











# Storage



### Bar

























## Consoles























# **Trolleys**











## Lockers





# Etcetera



ETCETERA

## **Planters**

























ETCETERA

# Lamps











# Beds













# Systems range

| Alpha                   | GRID                 | Pantries           |
|-------------------------|----------------------|--------------------|
| Shelving<br>Bookshelves | Office<br>Partitions | Corporate pantries |
| Storage                 | Storage              |                    |
| Library                 | Shelving             |                    |

#### Workstations

Single Seating

Front Seating

Face to Face Seating

Alpha



#### About Alpha

The ALPHA all-wall-system is intelligent, versatile and immensely adaptable. It defines the personality of your room areas while simultaneously improving their efficiency and making them appear lighter, cleaner, airier.























SP/N X mma





Adaptable. Durable. Elegant.

GRID is an architectural i