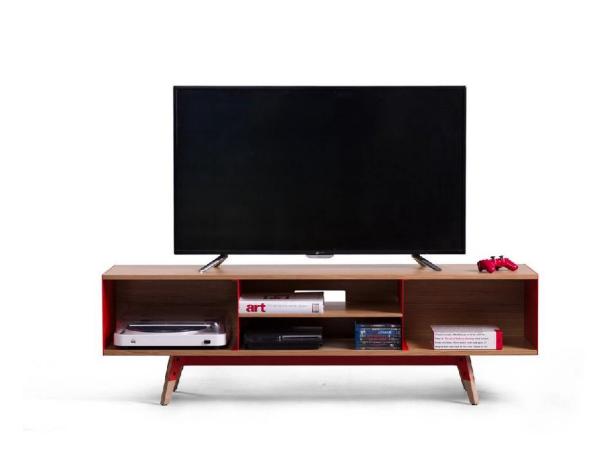

esign Experience Center

Ground Floor, Unit A G02, Brigade Signature Towers
Old Madras Rd, Kattamanallur, Sannatammanahalli,
Bengaluru, Karnataka
562129

# Product Range

| Seating   | Tables | Storage  | Etcetera |
|-----------|--------|----------|----------|
| Chairs    | Center | Bar      | Planters |
| Loungers  | Side   | Consoles | Lamps    |
| Sofa      | Dining | Trolleys |          |
| Benches   | Study  | Lockers  |          |
| Barstools |        | Shelves  |          |

#### Beds

# Seating



# Loungers

























# Chairs





















## **Barstools**













## Benches









# Tables



## Center























# Side











# Dining









# Study











# Storage



### Bar

























## Consoles























# **Trolleys**











## Lockers





# Etcetera



ETCETERA

## **Planters**

























ETCETERA

# Lamps











# Beds













# Systems range

| Alpha                   | GRID                 | Pantries           |
|-------------------------|----------------------|--------------------|
| Shelving<br>Bookshelves | Office<br>Partitions | Corporate pantries |
| Storage                 | Storage              |                    |
| Library                 | Shelving             |                    |

#### Workstations

Single Seating

Front Seating

Face to Face Seating

Alpha



#### About Alpha

The ALPHA all-wall-system is intelligent, versatile and immensely adaptable. It defines the personality of your room areas while simultaneously improving their