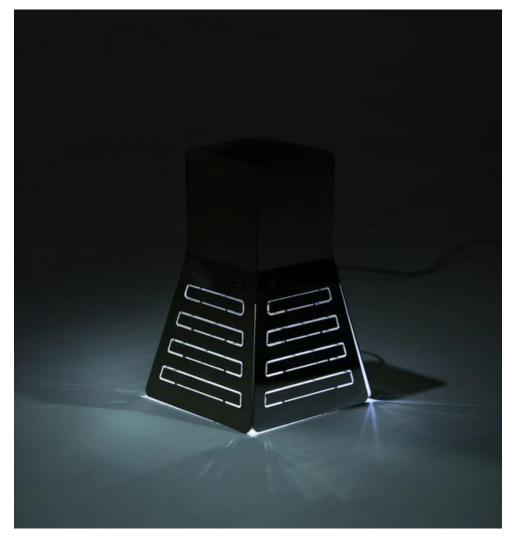

Karnataka
562129

# Product Range

| Seating   | Tables | Storage  | Etcetera |
|-----------|--------|----------|----------|
| Chairs    | Center | Bar      | Planters |
| Loungers  | Side   | Consoles | Lamps    |
| Sofa      | Dining | Trolleys |          |
| Benches   | Study  | Lockers  |          |
| Barstools |        | Shelves  |          |

#### Beds

# Seating



# Loungers

























# Chairs





















## **Barstools**













## Benches









# Tables



## Center























# Side











# Dining









# Study











# Storage



### Bar

























## Consoles























# **Trolleys**











## Lockers





# Etcetera



ETCETERA

## **Planters**

























ETCETERA

# Lamps











# Beds













# Systems range

| Alpha                   | GRID                 | Pantries           |
|-------------------------|----------------------|--------------------|
| Shelving<br>Bookshelves | Office<br>Partitions | Corporate pantries |
| Storage                 | Storage              |                    |
| Library                 | Shelving             |                    |

#### Workstations

Single Seating

Front Seating

Face to Face Seating

Alpha



#### About Alpha

The ALPHA all-wall-system is intelligent, versatile and immensely adaptable. It defines the personality of your room areas while simultaneously improving their efficiency and making them appear lighter, cleaner, airier.























SP/N X mma





Adaptable. Durable. Elegant.

GRID i