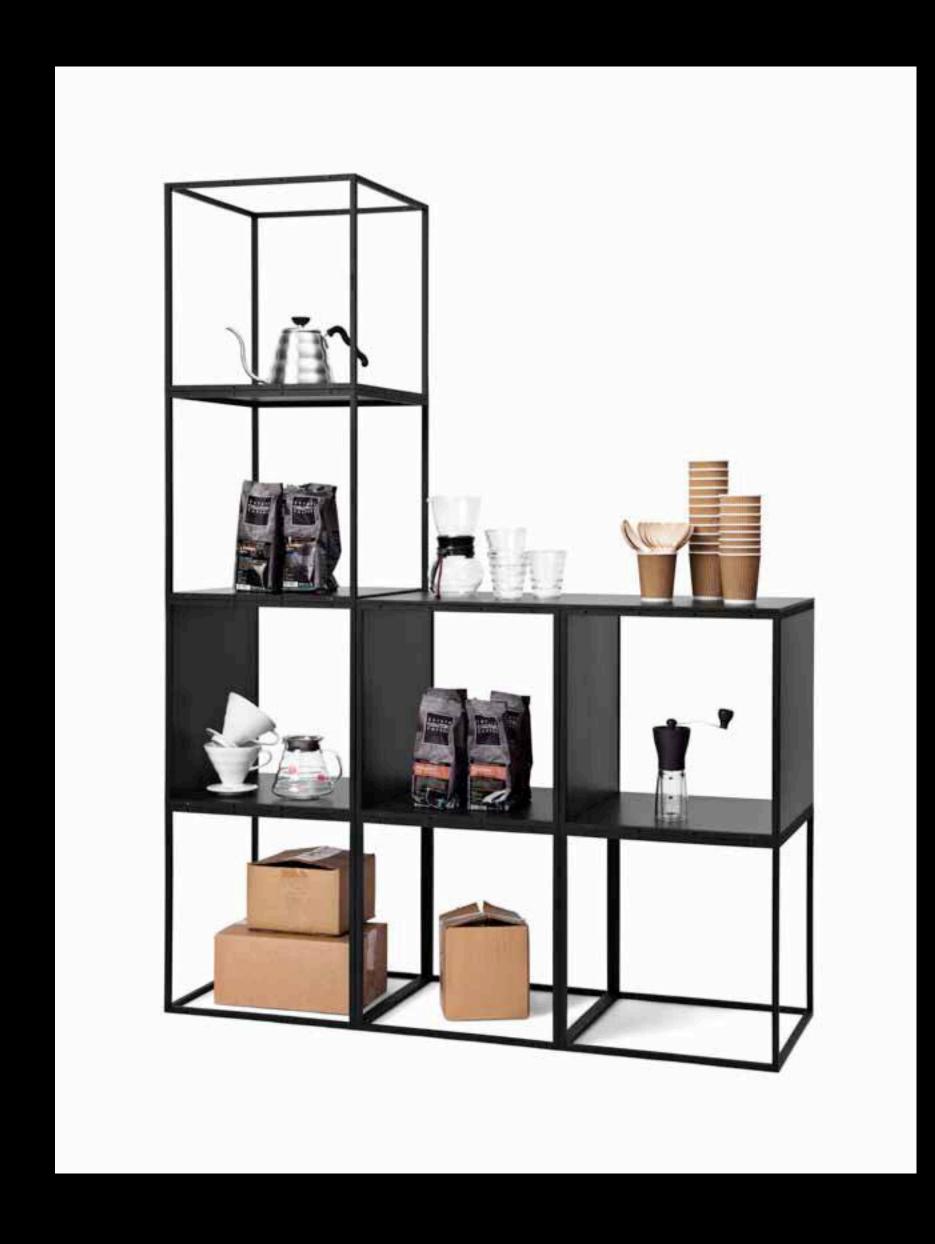

The lightweight GRID modules, available in black or white, are the building blocks of the system.

The GRID module can be connected to one or hundreds of other GRID modules to create a well-defined structure with the dimensions you desire. Once the structure is in place, other GRID components such as drawers, corkboards, magazine shelves, whiteboards, upholstered seats or planters can be added, to transform it into whatever you need: a room divider, a counter, a display unit, a bench, a wall, storage or an art installation.

As an interior system GRID offers endless opportunities.

Used as a wall system, display, podium, room divider, frame, seating or to present your latest creation in the most flattering fashion?

A single GRID cube measures 40 x 40 x 40 cm. That's all that