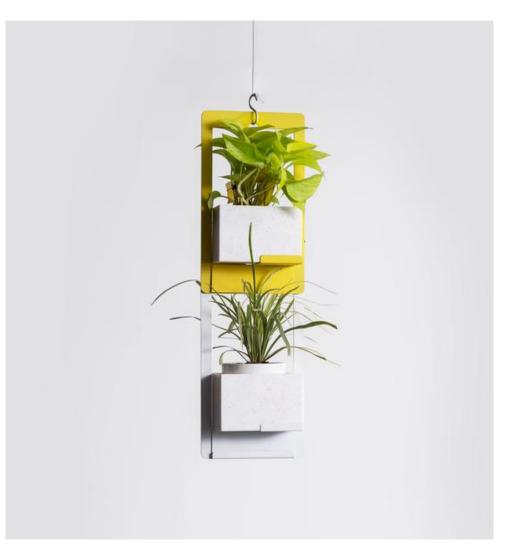

ttamanallur, Sannatammanahalli,
Bengaluru, Karnataka
562129

# Product Range

| Seating   | Tables | Storage  | Etcetera |
|-----------|--------|----------|----------|
| Chairs    | Center | Bar      | Planters |
| Loungers  | Side   | Consoles | Lamps    |
| Sofa      | Dining | Trolleys |          |
| Benches   | Study  | Lockers  |          |
| Barstools |        | Shelves  |          |

#### Beds

# Seating



# Loungers

























# Chairs





















## **Barstools**













## Benches









# Tables



## Center























# Side











# Dining









# Study











# Storage



### Bar

























## Consoles























# **Trolleys**











## Lockers





# Etcetera



ETCETERA

## **Planters**

























ETCETERA

# Lamps











# Beds













# Systems range

| Alpha                   | GRID                 | Pantries           |
|-------------------------|----------------------|--------------------|
| Shelving<br>Bookshelves | Office<br>Partitions | Corporate pantries |
| Storage                 | Storage              |                    |
| Library                 | Shelving             |                    |

#### Workstations

Single Seating

Front Seating

Face to Face Seating

Alpha



#### About Alpha

The ALPHA all-wall-system is intelligent, versatile and immensely adaptable. It defines the personality of your room areas while simultaneously improving their efficiency and making them appear lighter, cleaner, airier.























SP/N X mm