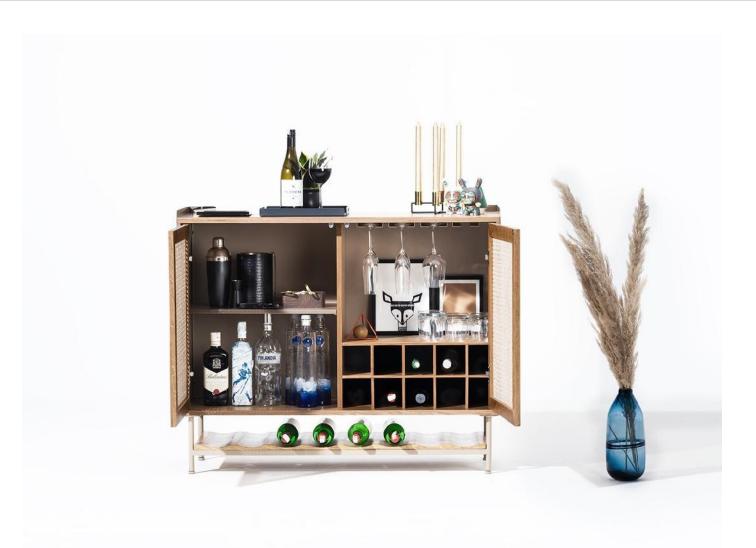

in Delhi,

Mumbai, Pune and Chennai.



#### MMA Design Experience Center

Ground Floor, Unit A G02, Brigade Signature Towers
Old Madras Rd, Kattamanallur, Sannatammanahalli,
Bengaluru, Karnataka
562129

# Product Range

| Seating   | Tables | Storage  | Etcetera |
|-----------|--------|----------|----------|
| Chairs    | Center | Bar      | Planters |
| Loungers  | Side   | Consoles | Lamps    |
| Sofa      | Dining | Trolleys |          |
| Benches   | Study  | Lockers  |          |
| Barstools |        | Shelves  |          |

#### Beds

# Seating



# Loungers

























# Chairs





















## **Barstools**













## Benches









# Tables



## Center























# Side











# Dining









# Study











# Storage



### Bar

























## Consoles























# **Trolleys**











## Lockers





# Etcetera



ETCETERA

## **Planters**

























ETCETERA

# Lamps











# Beds













# Systems range

| Alpha                   | GRID                 | Pantries           |
|-------------------------|----------------------|--------------------|
| Shelving<br>Bookshelves | Office<br>Partitions | Corporate pantries |
| Storage                 | Storage              |                    |
| Library                 | Shelving             |                    |

#### Workstations

Single Seating

Front Seating

Face to Face Seating

Alpha



#### About Alpha

The ALPHA all-wall-system is intelligent, versatile and immensely adaptable. It defines the personality of y