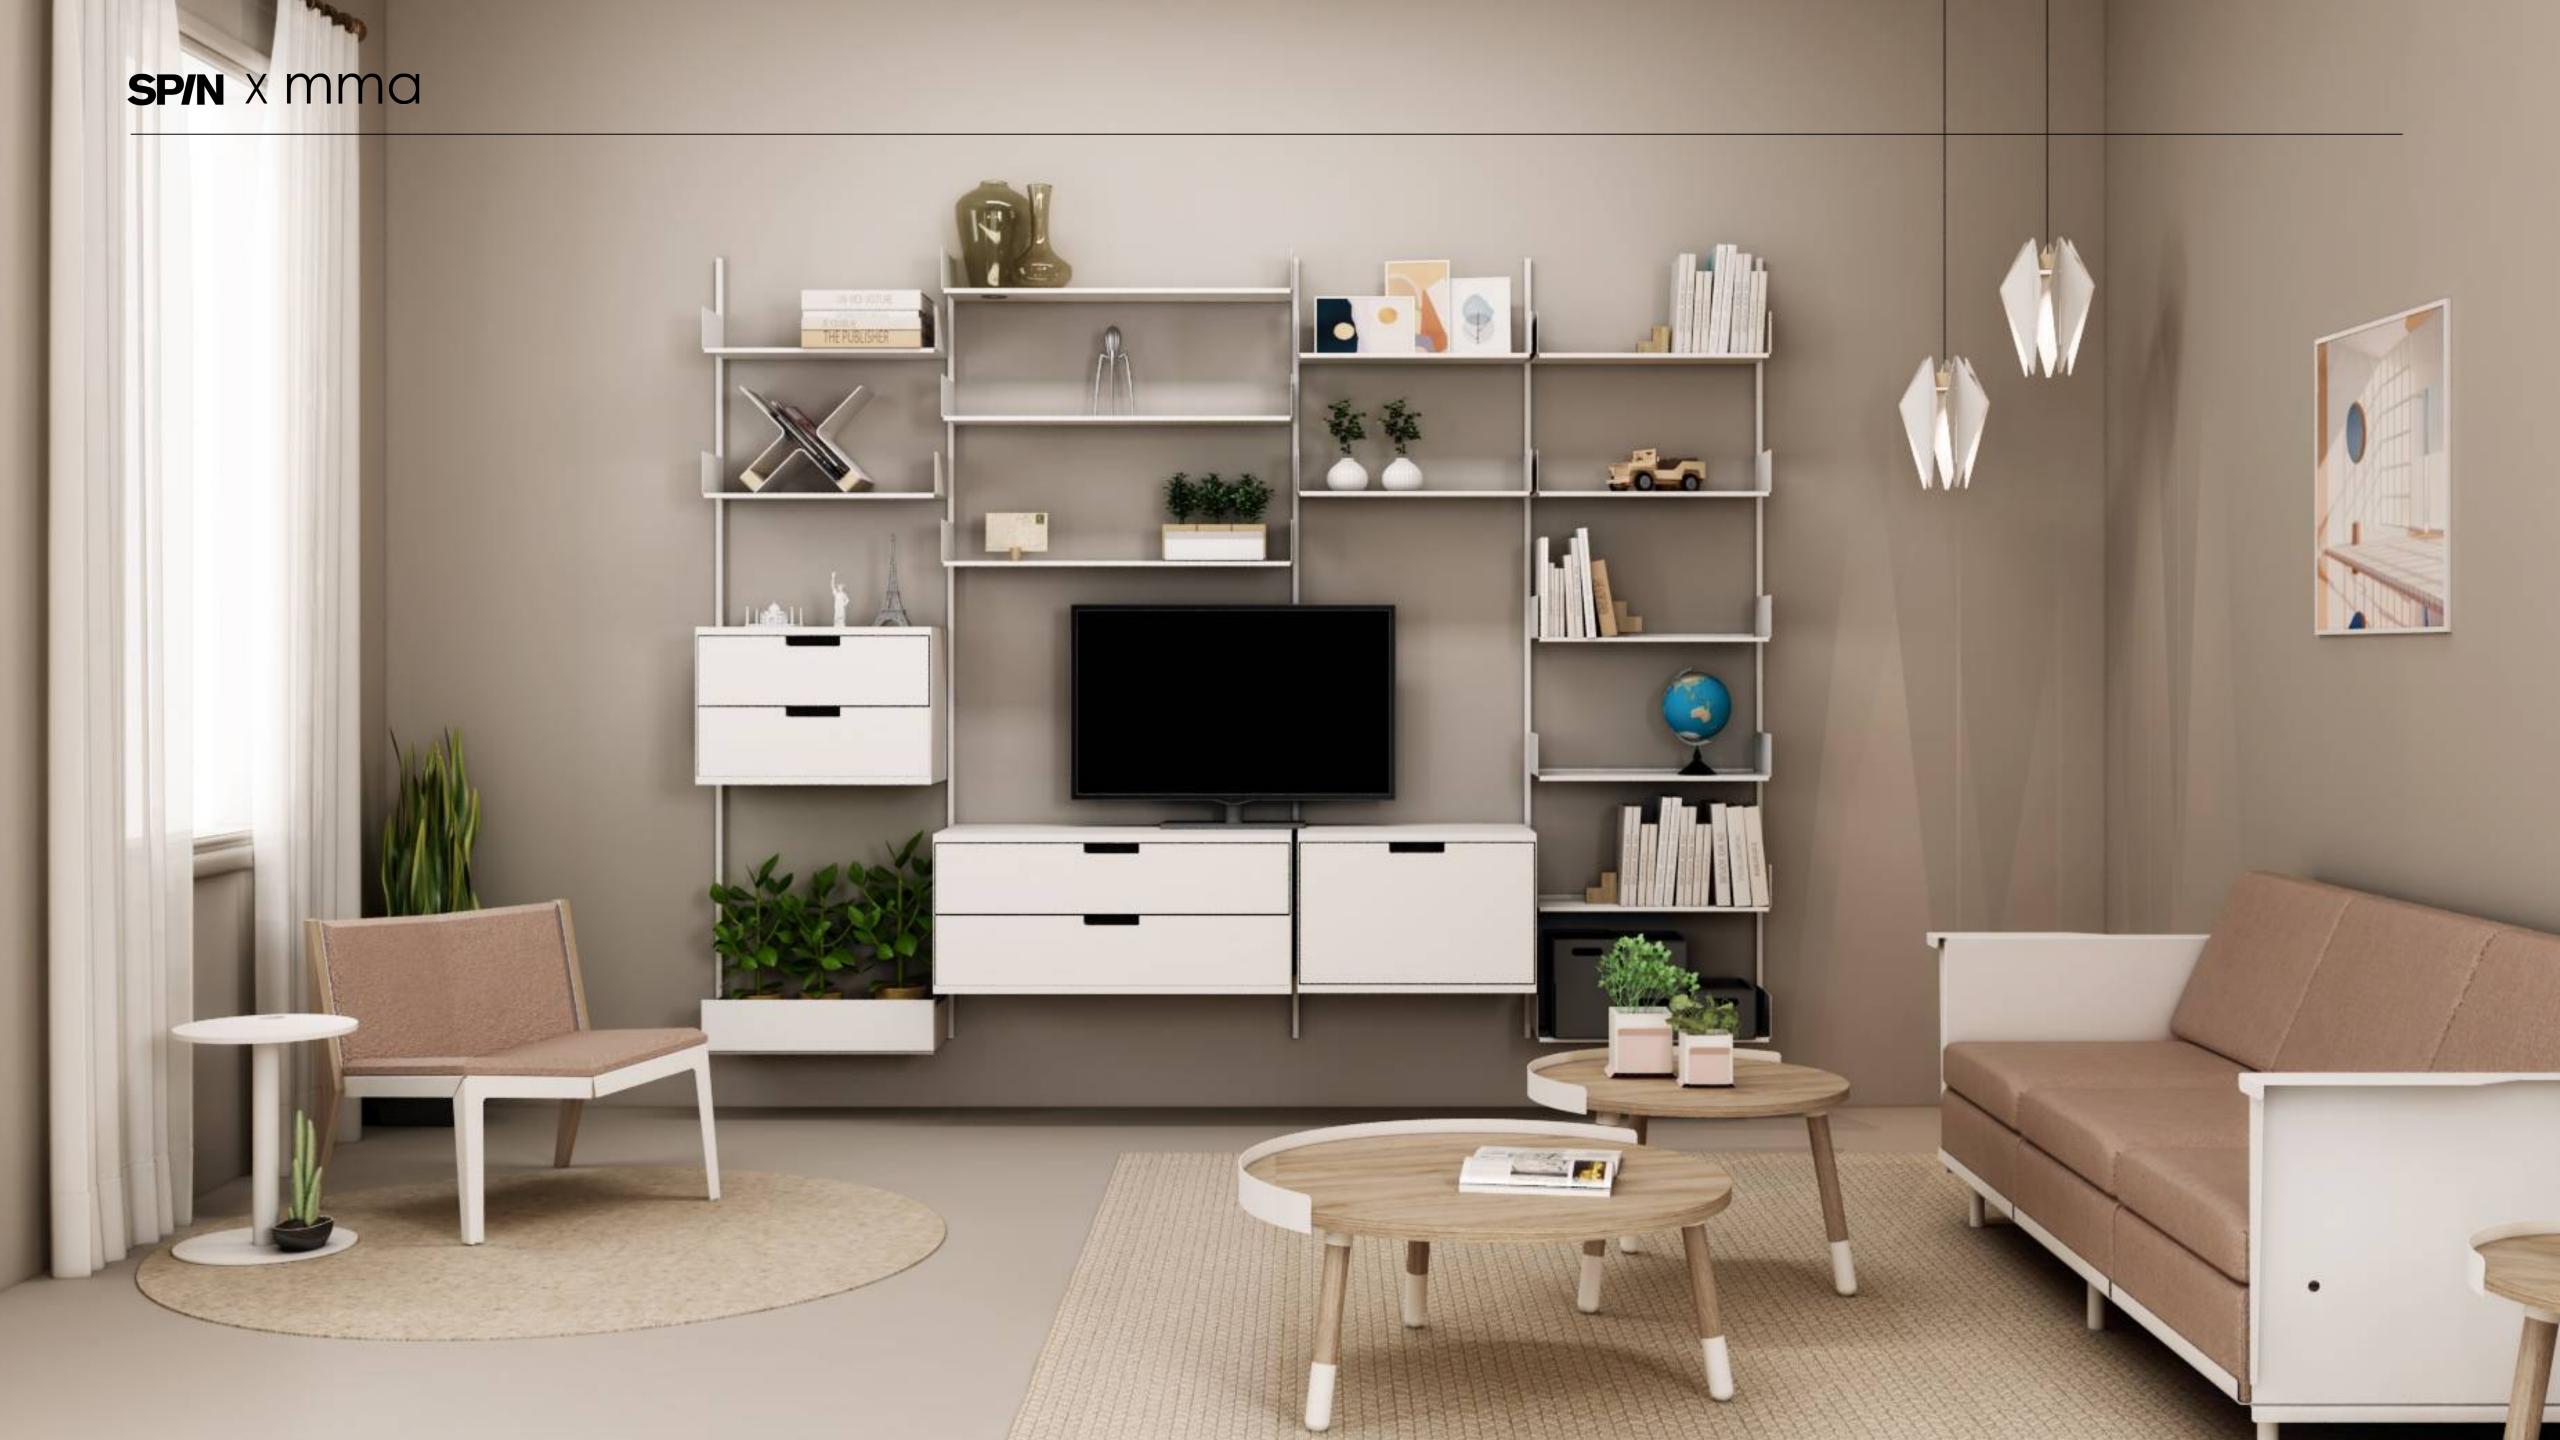

SP/N X mma

Adaptable. Durable. Elegant.

GRID is an architectural interior system that conquers the challenges of any space.

The adaptability of GRID gives its user the freedom to design a cohesive interior system with multiple functions; perfect for hotels, offices, showrooms, stores, restaurants, museums, galleries, exhibitions, events and everywhere else.

The lightweight GRID modules, available in black or white, are the building blocks of the system.

The GRID module can be connected to one or hundreds of other GRID modules to create a well-defined structure with the dimensions you desire. Once the structure is in place, other GRID components such as drawers, corkboards, magazine shelves, whiteboards, upholstered seats or planters can be added, to transform it into whatever you need: a room divider, a counter, a display unit, a bench, a wall, storage or an art installation.

GRID is designed by Peter J. Lassen and produced in Denmark. When a fresh look is needed, or new inspiration arises, the durable GRID modules can be easily disconnected and reassembled into new designs. GRID brings functionality and elegance into any space and is the perfect combination of an interior system and artistic expressions

As an interior system GRID offers endless opportunities.

Used as a wall system, display, podium, room divider, frame, seating or to present your latest creation in the most flattering fashion?

A single GRID cube measures 40 x 40 x 40 cm. That's all that