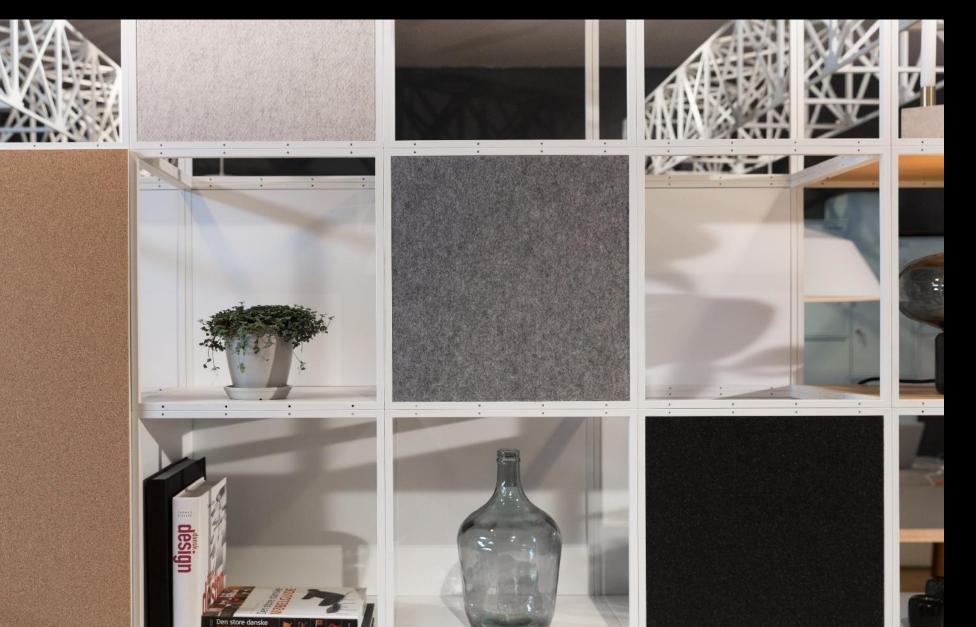

The lightweight GRID modules, available in black or white, are the building blocks of the system.

The GRID module can be connected to one or hundreds of other GRID modules to create a well-defined structure with the dimensions you desire. Once the structure is in place, other GRID components such as drawers, corkboards, magazine shelves, whiteboards, upholstered seats or planters can be added, to transform it into whatever you need: a room divider, a counter, a display unit, a bench, a wall, storage or an art installation.

As an interior system GRID offers endless opportunities.

Used as a wall system, display, podium, room divider, frame, seating or to present your latest creation in the most flattering fashion?

A single GRID cube measures 40 x 40 x 40 cm. That's all that