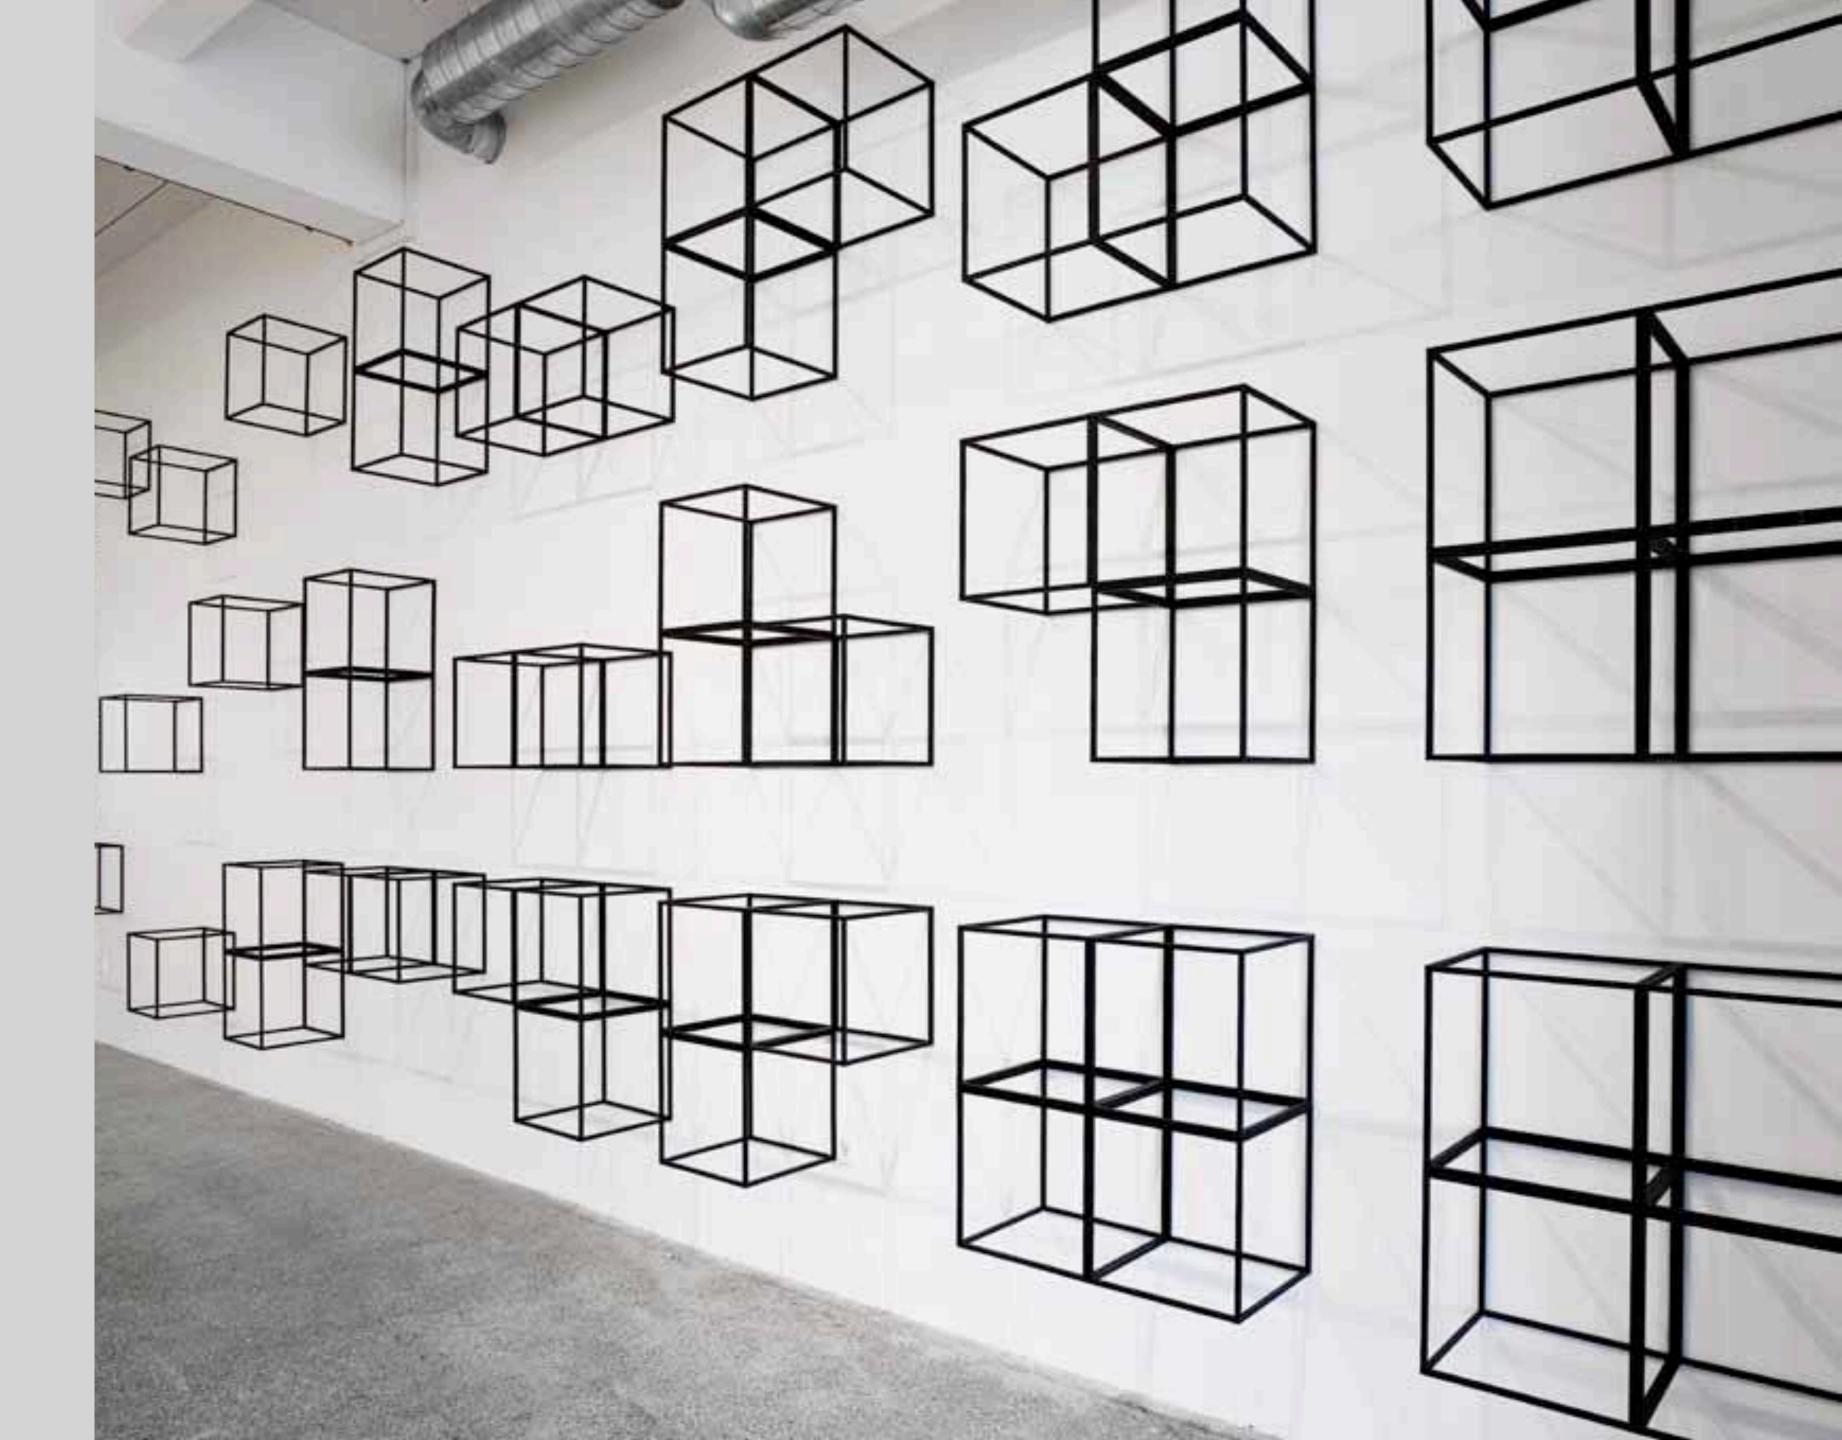

The lightweight GRID modules, available in black or white, are the building blocks of the system.

The GRID module can be connected to one or hundreds of other GRID modules to create a well-defined structure with the dimensions you desire. Once the structure is in place, other GRID components such as drawers, corkboards, magazine shelves, whiteboards, upholstered seats or planters can be added, to transform it into whatever you need: a room divider, a counter, a display unit, a bench, a wall, storage or an art installation.

GRID is designed by Peter J. Lassen and produced in Denmark. When a fresh look is needed, or new inspiration arises, the durable GRID modules can be easily disconnected and reassembled into new designs. GRID brings functionality and elegance into any space and is the perfect combination of an interior system and artistic expressions

As an interior system GRID offers endless opportunities.

Used as a wall system, display, podium, room divider, frame, seating or to present your latest creation in the most flattering fashion?

A single GRID cube measures 40 x 40 x 40 cm. That's all that

counts and matters.