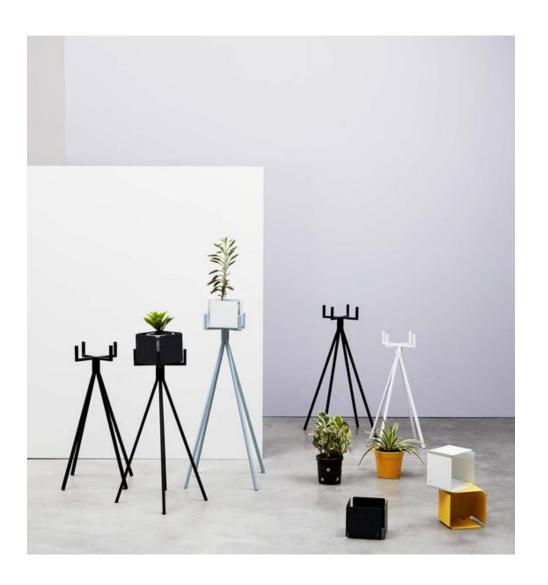

Kattamanallur, Sannatammanahalli,
Bengaluru, Karnataka
562129

# Product Range

| Seating   | Tables | Storage  | Etcetera |
|-----------|--------|----------|----------|
| Chairs    | Center | Bar      | Planters |
| Loungers  | Side   | Consoles | Lamps    |
| Sofa      | Dining | Trolleys |          |
| Benches   | Study  | Lockers  |          |
| Barstools |        | Shelves  |          |

#### Beds

# Seating



# Loungers

























# Chairs





















## **Barstools**













## Benches









# Tables



## Center























# Side











# Dining









# Study











# Storage



### Bar

























## Consoles























# **Trolleys**











## Lockers





# Etcetera



ETCETERA

## **Planters**

























ETCETERA

# Lamps











# Beds













# Systems range

| Alpha                   | GRID                 | Pantries           |
|-------------------------|----------------------|--------------------|
| Shelving<br>Bookshelves | Office<br>Partitions | Corporate pantries |
| Storage                 | Storage              |                    |
| Library                 | Shelving             |                    |

#### Workstations

Single Seating

Front Seating

Face to Face Seating

Alpha



#### About Alpha

The ALPHA all-wall-system is intelligent, versatile and immensely adaptable. It defines the personality of your room areas while simultaneously improving their efficiency and making them appear lighter, cleaner, airier.























SP/N X