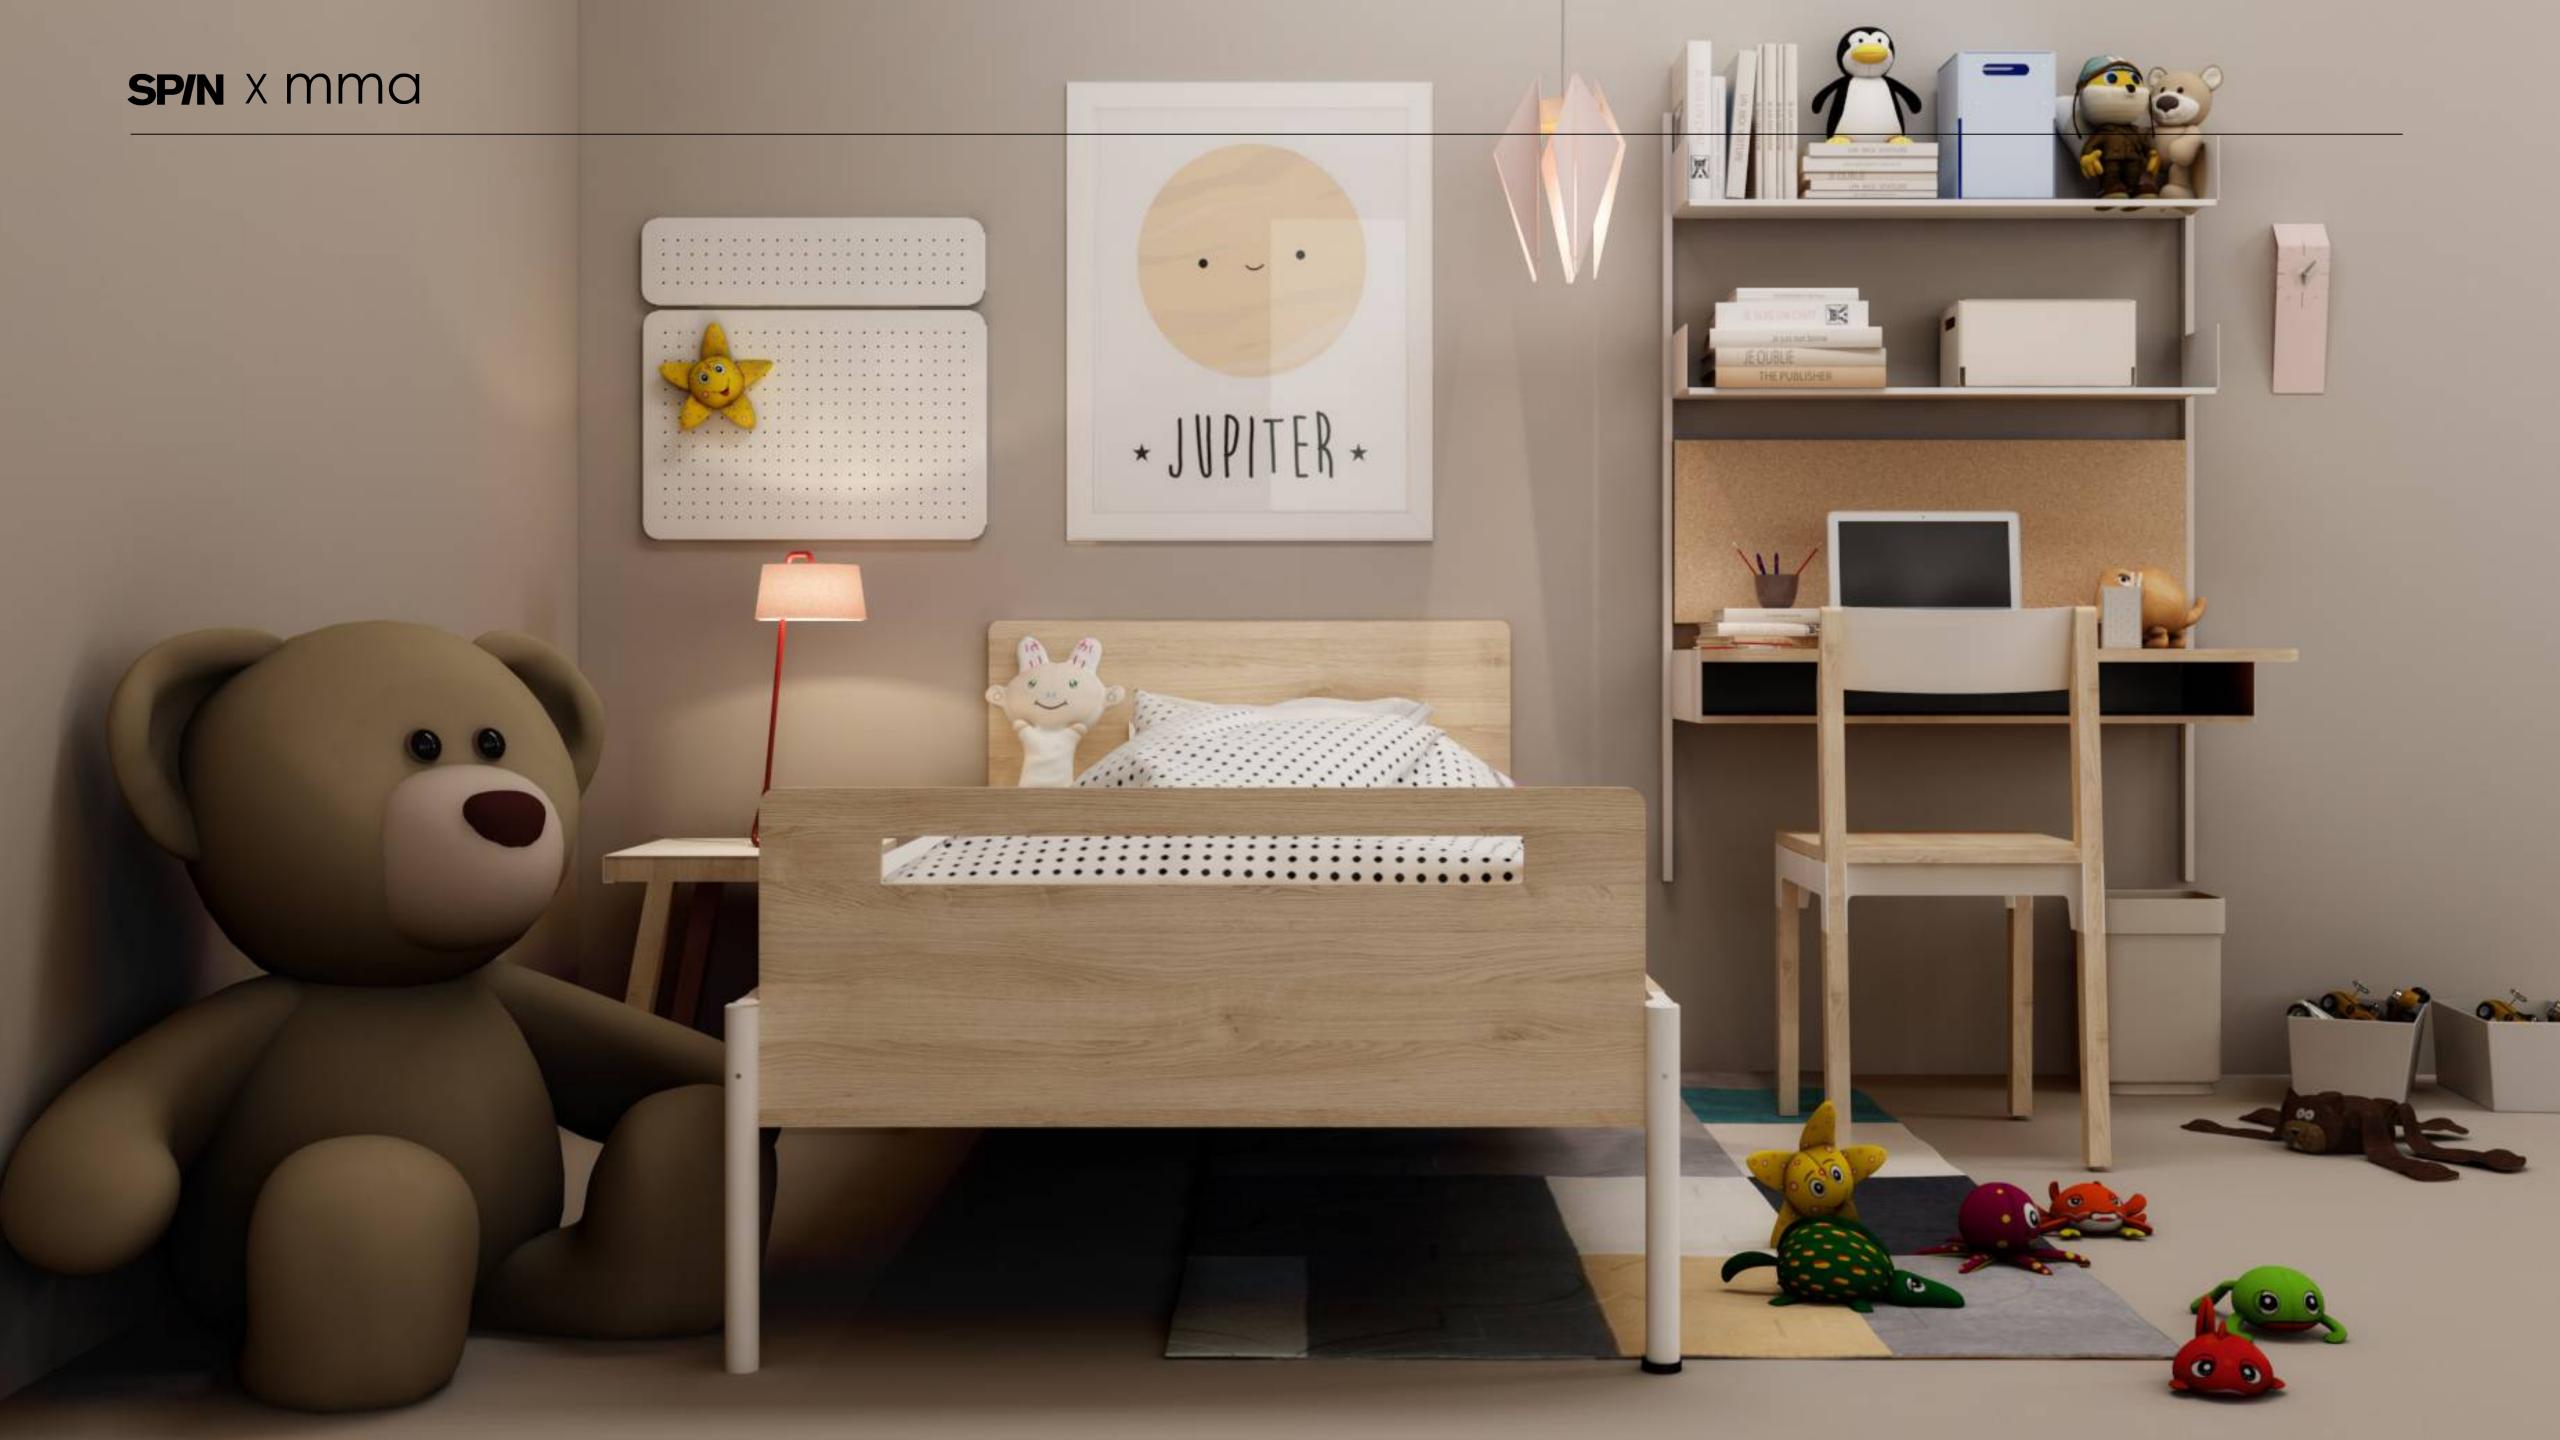

## **Planters**

























ETCETERA

# Lamps











# Beds













# Systems range

| Alpha                   | GRID                 | Pantries           |
|-------------------------|----------------------|--------------------|
| Shelving<br>Bookshelves | Office<br>Partitions | Corporate pantries |
| Storage                 | Storage              |                    |
| Library                 | Shelving             |                    |

#### Workstations

Single Seating

Front Seating

Face to Face Seating

Alpha



#### About Alpha

The ALPHA all-wall-system is intelligent, versatile and immensely adaptable. It defines the personality of your room areas while simultaneously improving their efficiency and making them appear lighter, cleaner, airier.























SP/N X mma





Adaptable. Durable. Elegant.

GRID is an architectural interior system that conquers the challenges of any space.

The adaptability of GRID gives its user the freedom to design a cohesive interior system with multiple functions; perfect for hotels, offices, showrooms, stores, restaurants, museums, galleries, exhibitions, events and everywhere else.



The lightweight GRID modules, available in black or white, are the building blocks of the system.

The GRID module can be connected to one or hundreds of other GRID modules to create a well-defined structure with the dimensions you desire. Once the structure is in place, other GRID components such as drawers, corkboards, magazine shelves, whiteboards, upholstered seats or planters can be added, to transform it into