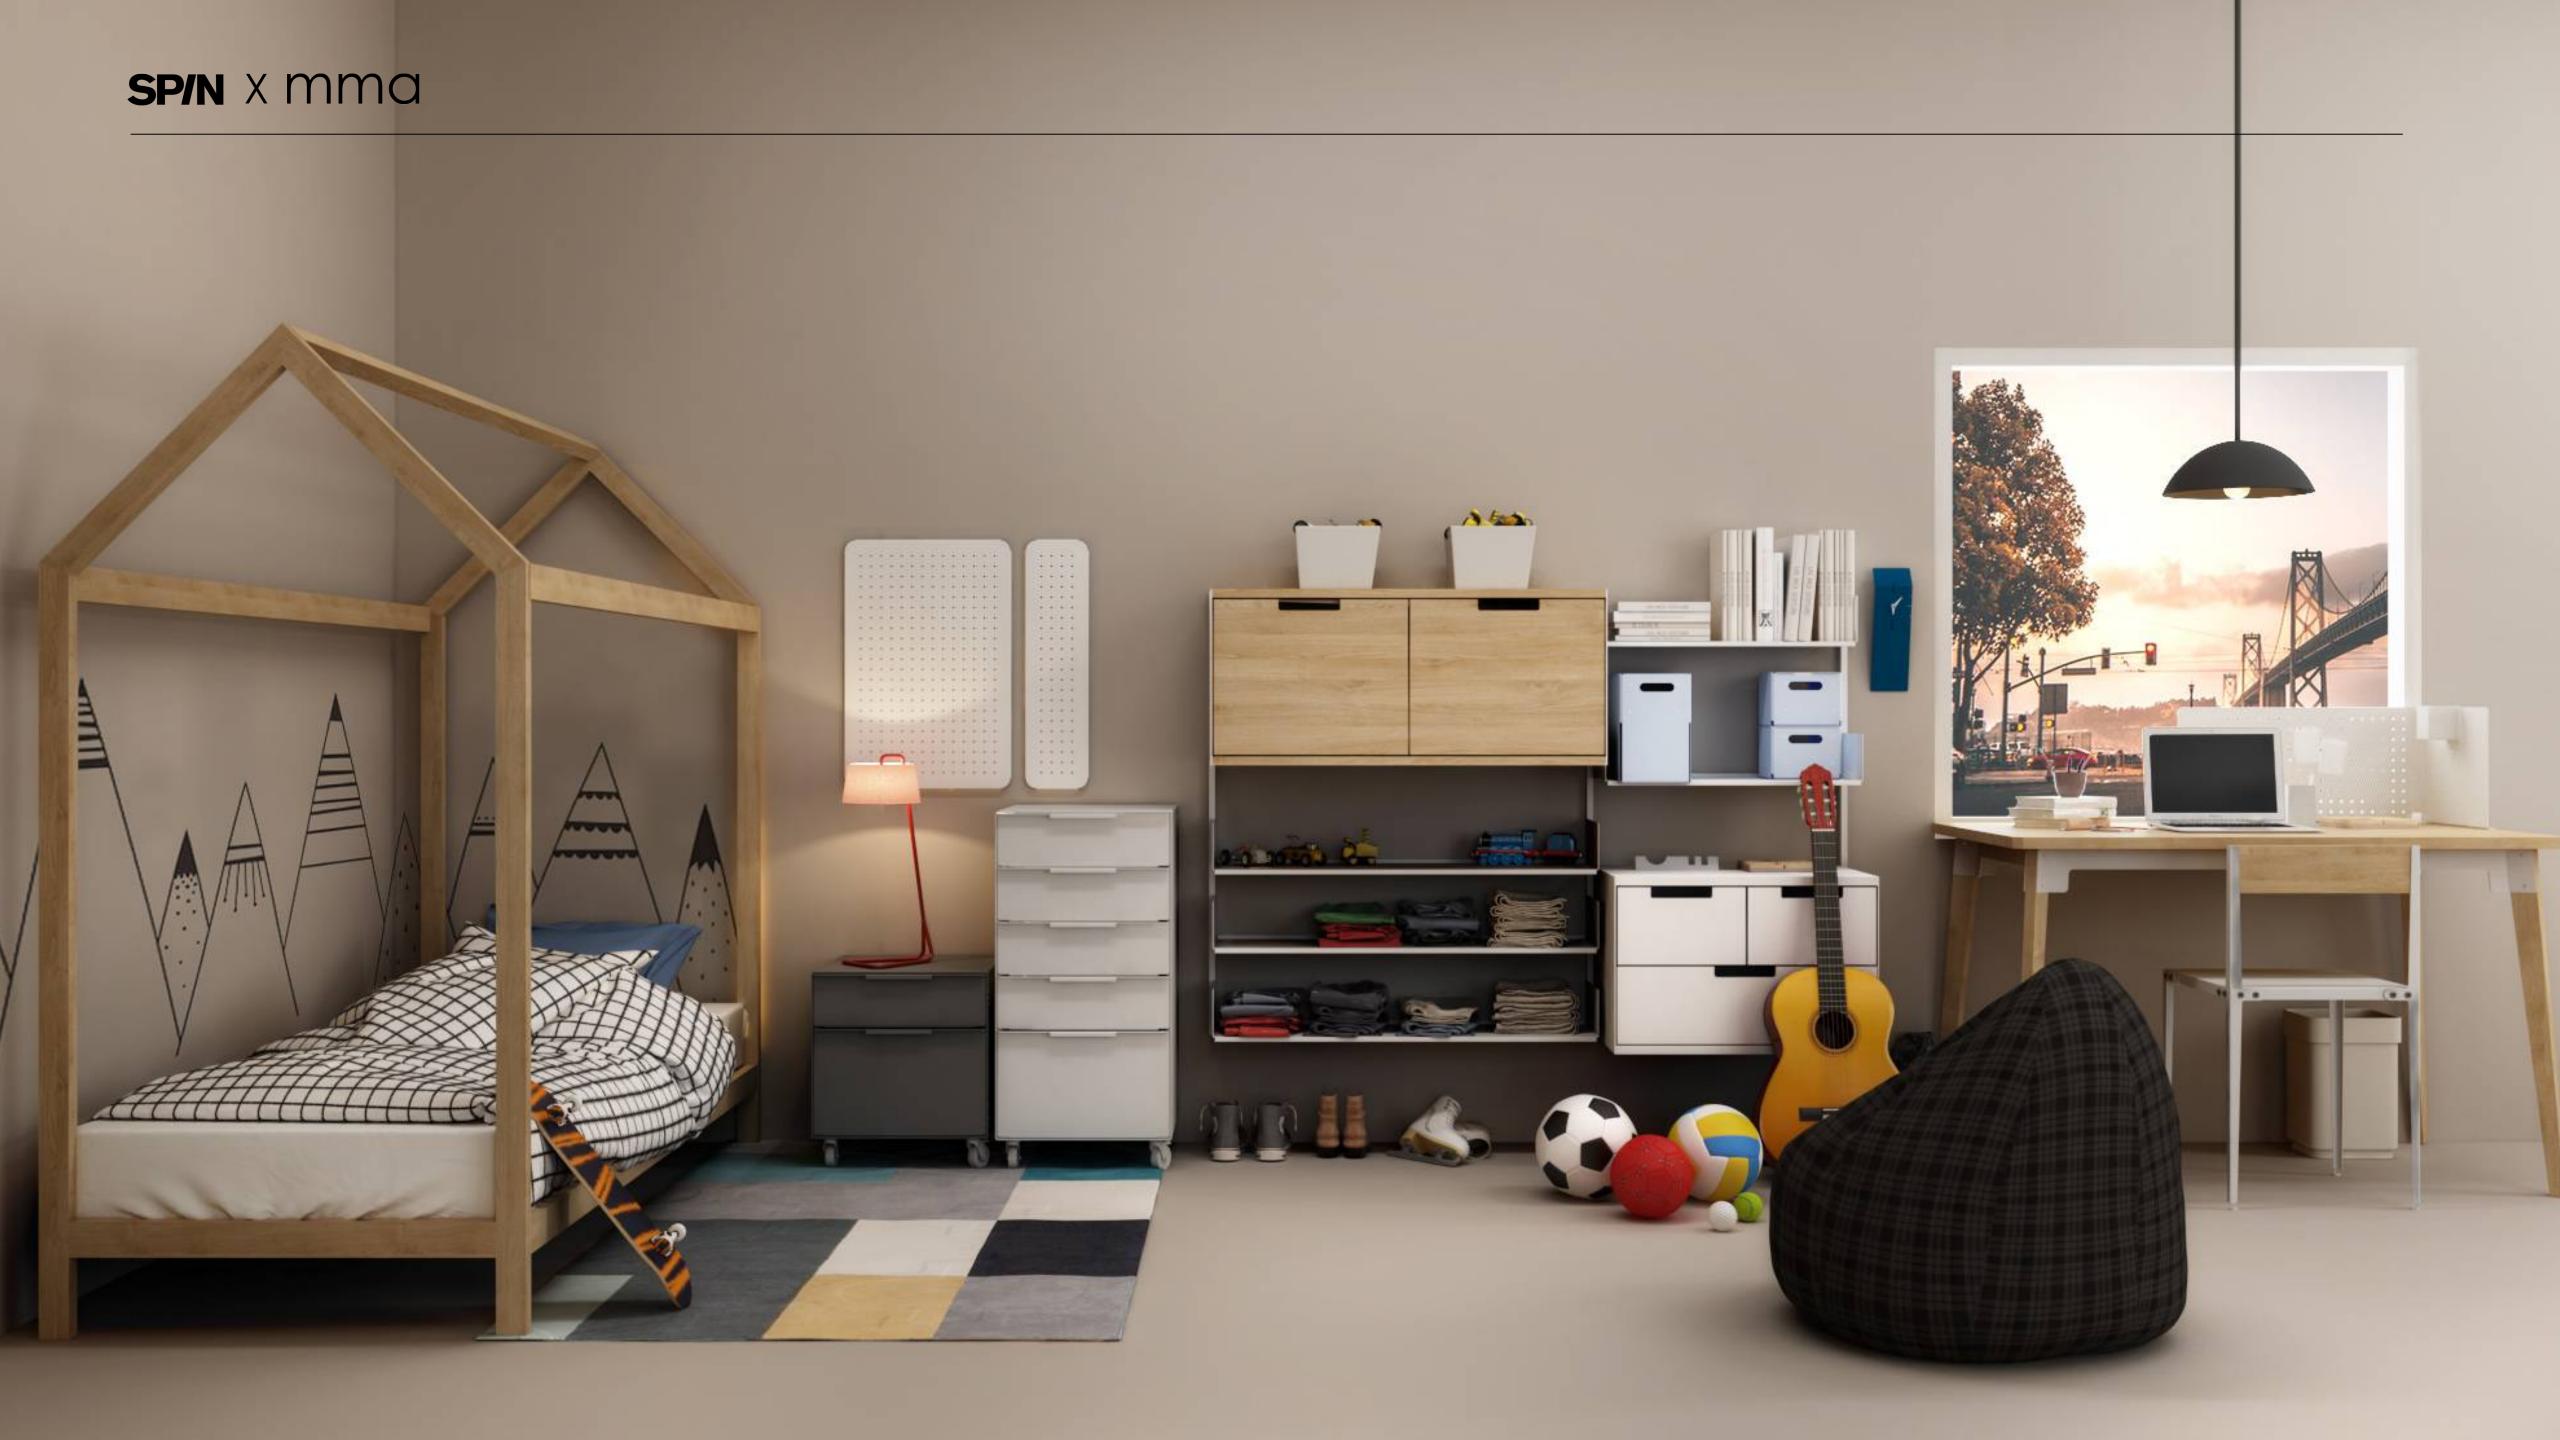

RA

## **Planters**

























ETCETERA

# Lamps











# Beds













# Systems range

| Alpha                   | GRID                 | Pantries           |
|-------------------------|----------------------|--------------------|
| Shelving<br>Bookshelves | Office<br>Partitions | Corporate pantries |
| Storage                 | Storage              |                    |
| Library                 | Shelving             |                    |

#### Workstations

Single Seating

Front Seating

Face to Face Seating

Alpha



#### About Alpha

The ALPHA all-wall-system is intelligent, versatile and immensely adaptable. It defines the personality of your room areas while simultaneously improving their efficiency and making them appear lighter, cleaner, airier.























SP/N X mma





Adaptable. Durable. Elegant.

GRID is an architectural interior system that conquers the challenges of any space.

The adaptability of GRID gives its user the freedom to design a cohesive interior system with multiple functions; perfect for hotels, offices, showrooms, stores, restaurants, museums, galleries, exhibitions, events and everywhere else.



The lightweight GRID modules, available in black or white, are the building blocks of the system.

The GRID module can be connected to one or hundreds of other GRID modules to create a well-defined structure with the dimensions you desire. Once the structure is in place, other GRID components such as drawers, corkboards, magazine shelves, whiteboards, upholstered seats or planters can be added, to transform it in