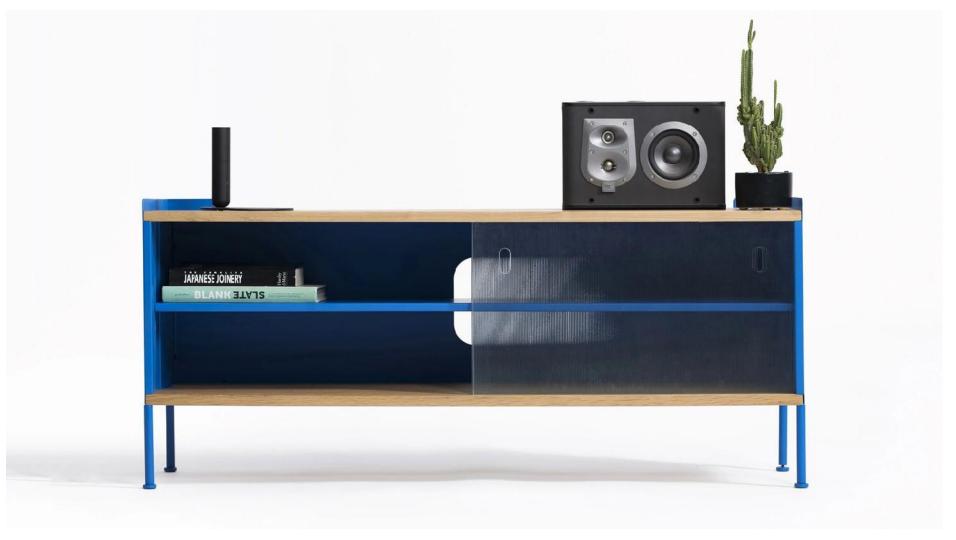

#### MMA Design Experience Center

Ground Floor, Unit A G02, Brigade Signature Towers
Old Madras Rd, Kattamanallur, Sannatammanahalli,
Bengaluru, Karnataka
562129

# Product Range

| Seating   | Tables | Storage  | Etcetera |
|-----------|--------|----------|----------|
| Chairs    | Center | Bar      | Planters |
| Loungers  | Side   | Consoles | Lamps    |
| Sofa      | Dining | Trolleys |          |
| Benches   | Study  | Lockers  |          |
| Barstools |        | Shelves  |          |

#### Beds

# Seating



# Loungers

























# Chairs





















## **Barstools**













## Benches









# Tables



## Center























# Side











# Dining









# Study











# Storage



### Bar

























## Consoles























# **Trolleys**











## Lockers





# Etcetera



ETCETERA

## **Planters**

























ETCETERA

# Lamps











# Beds













# Systems range

| Alpha                   | GRID                 | Pantries           |
|-------------------------|----------------------|--------------------|
| Shelving<br>Bookshelves | Office<br>Partitions | Corporate pantries |
| Storage                 | Storage              |                    |
| Library                 | Shelving             |                    |

#### Workstations

Single Seating

Front Seating

Face to Face Seating

Alpha



#### About Alpha

The ALPHA all-wall-system is intelligent, versatile and immensely adaptable. It defines the personality of your room areas while simultaneously impro