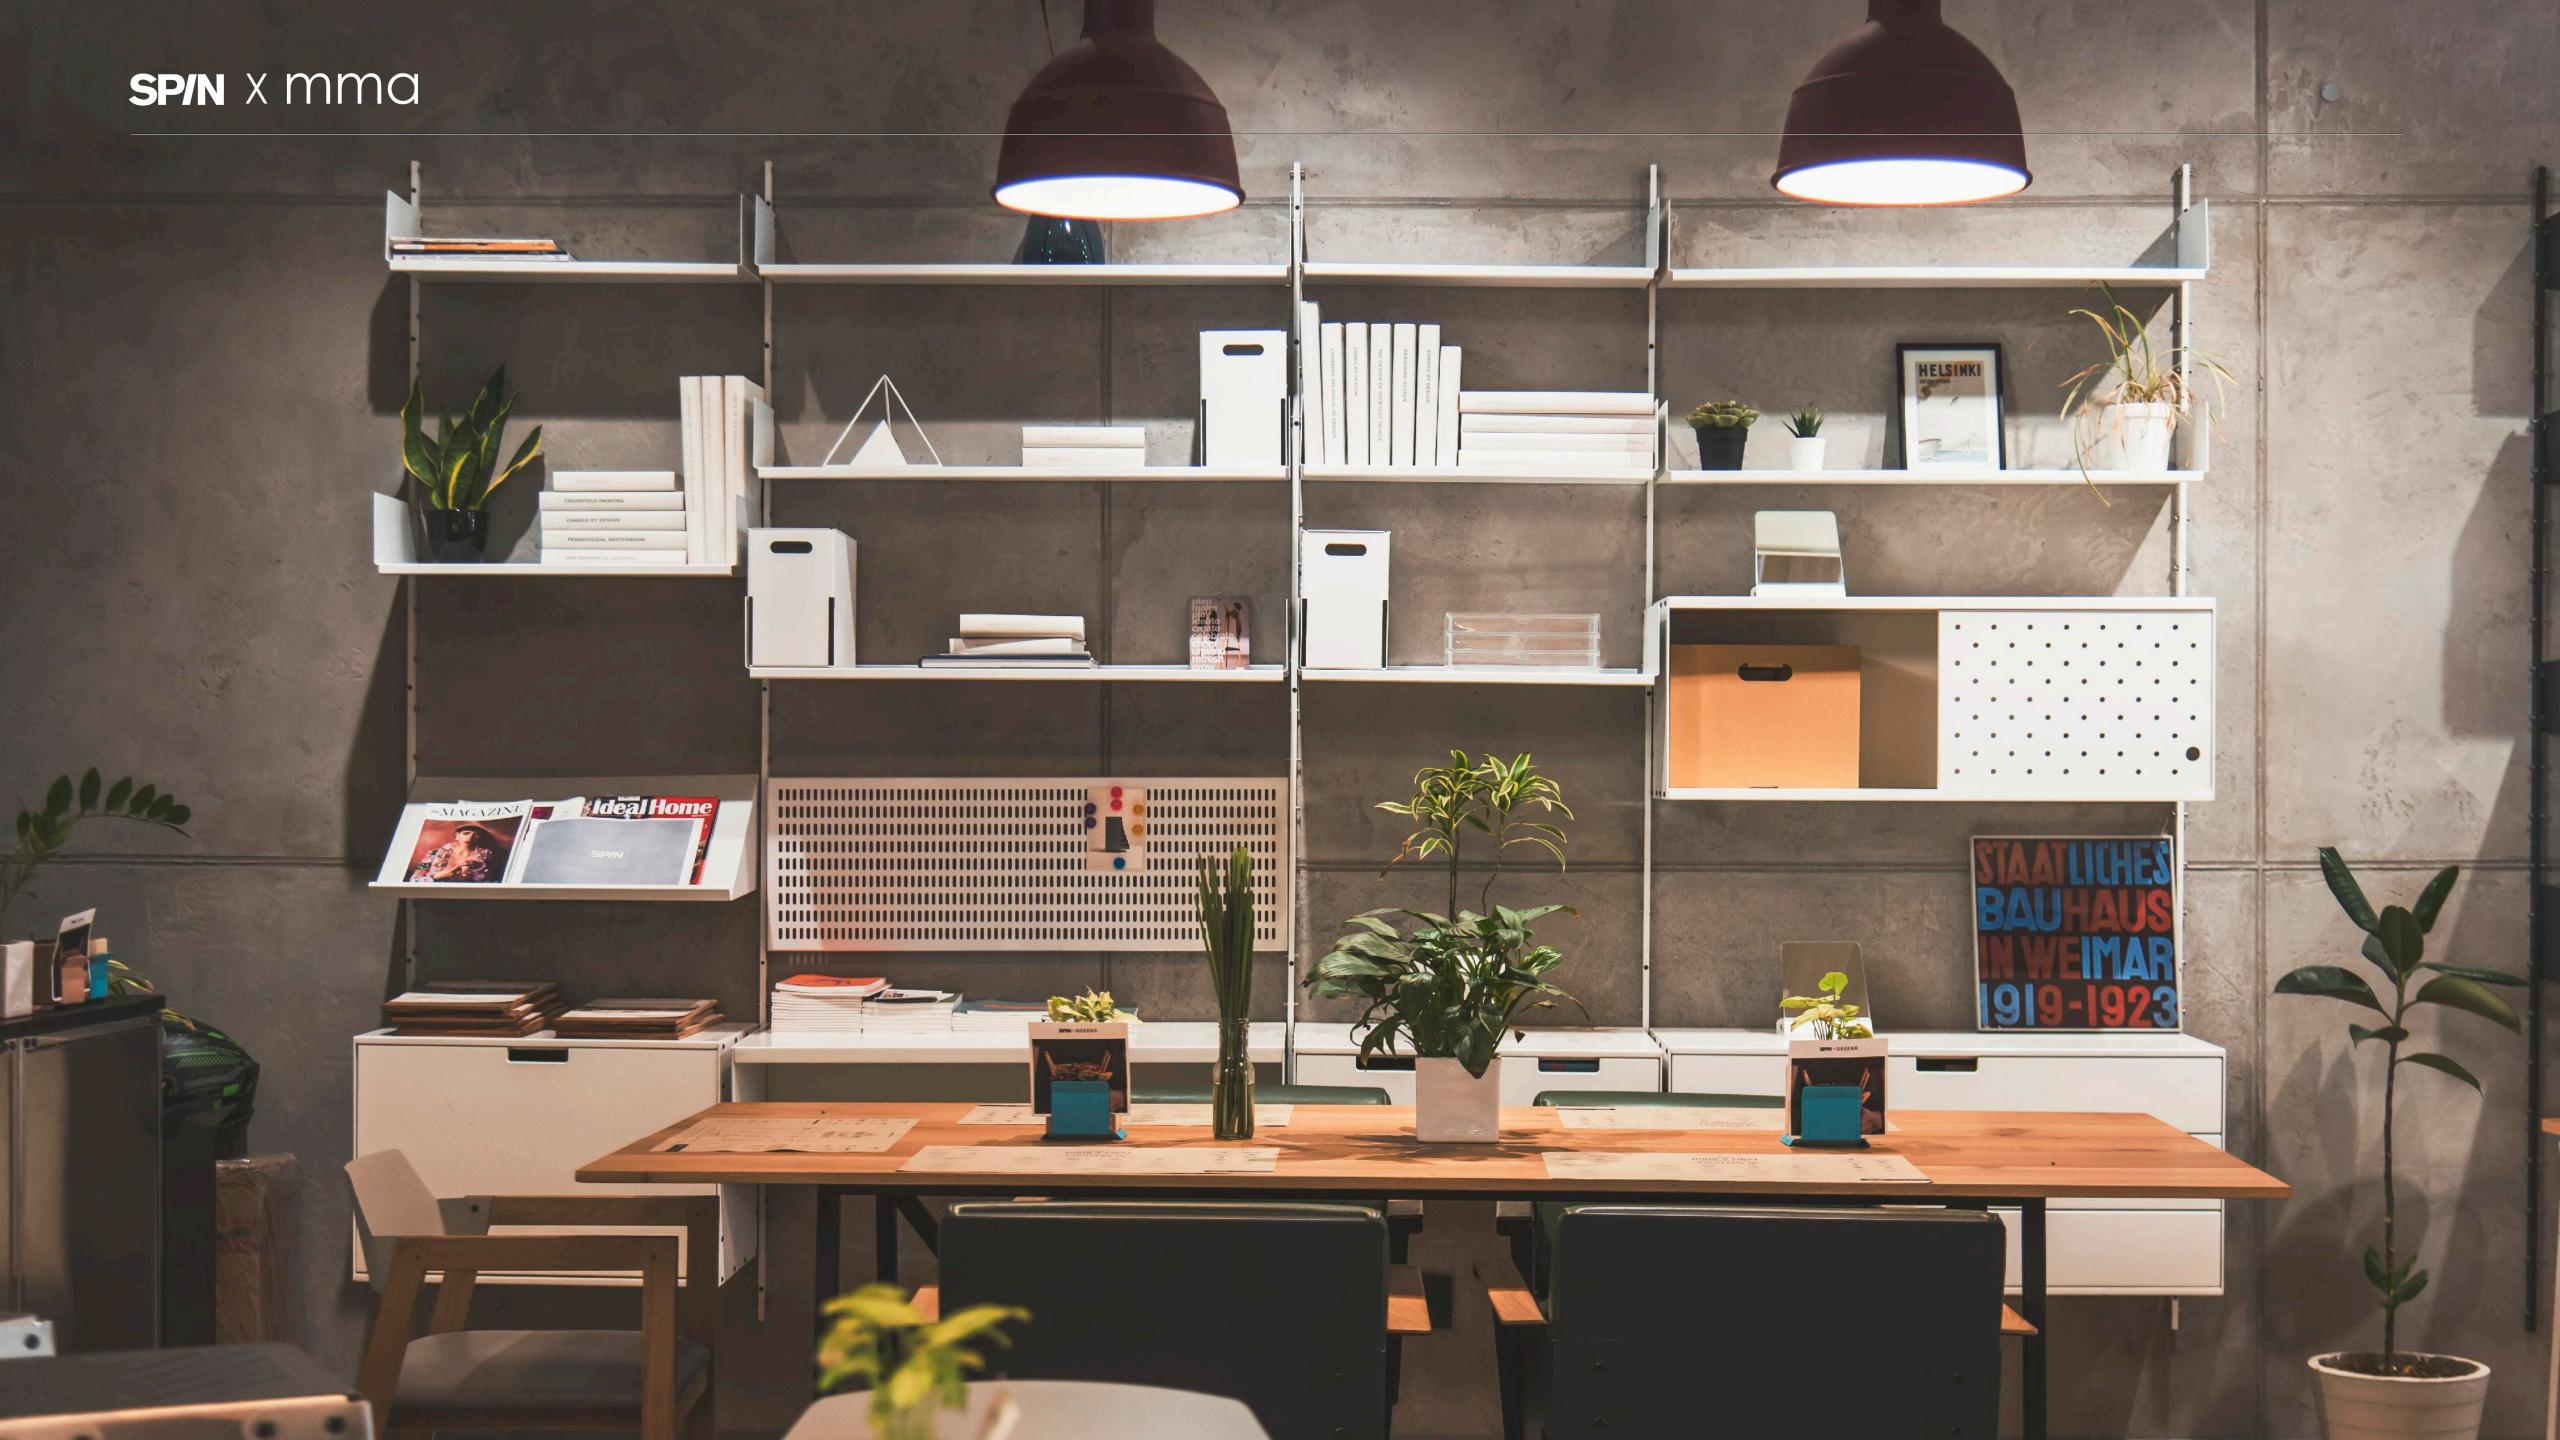

# Systems range

| Alpha                   | GRID                 | Pantries           |
|-------------------------|----------------------|--------------------|
| Shelving<br>Bookshelves | Office<br>Partitions | Corporate pantries |
| Storage                 | Storage              |                    |
| Library                 | Shelving             |                    |

SP/N X mma

Adaptable. Durable. Elegant.

GRID is an architectural interior system that conquers the challenges of any space.

The adaptability of GRID gives its user the freedom to design a cohesive interior system with multiple functions; perfect for hotels, offices, showrooms, stores, restaurants, museums, galleries, exhibitions, events and everywhere else.

The lightweight GRID modules, available in black or white, are the building blocks of the system.

The GRID module can be connected to one or hundreds of other GRID modules to create a well-defined structure with the dimensions you desire. Once the structure is in place, other GRID components such as drawers, corkboards, magazine shelves, whiteboards, upholstered seats or planters can be added, to transform it into whatever you need: a room divider, a counter, a display unit, a bench, a wall, storage or an art installation.

GRID is designed by Peter J. Lassen and produced in Denmark. When a fresh look is needed, or new inspiration arises, the durable GRID modules can be easily disconnected and reassembled into new designs. GRID brings functionality and elegance into any space and is the perfect combination of an interior system and artistic expressions