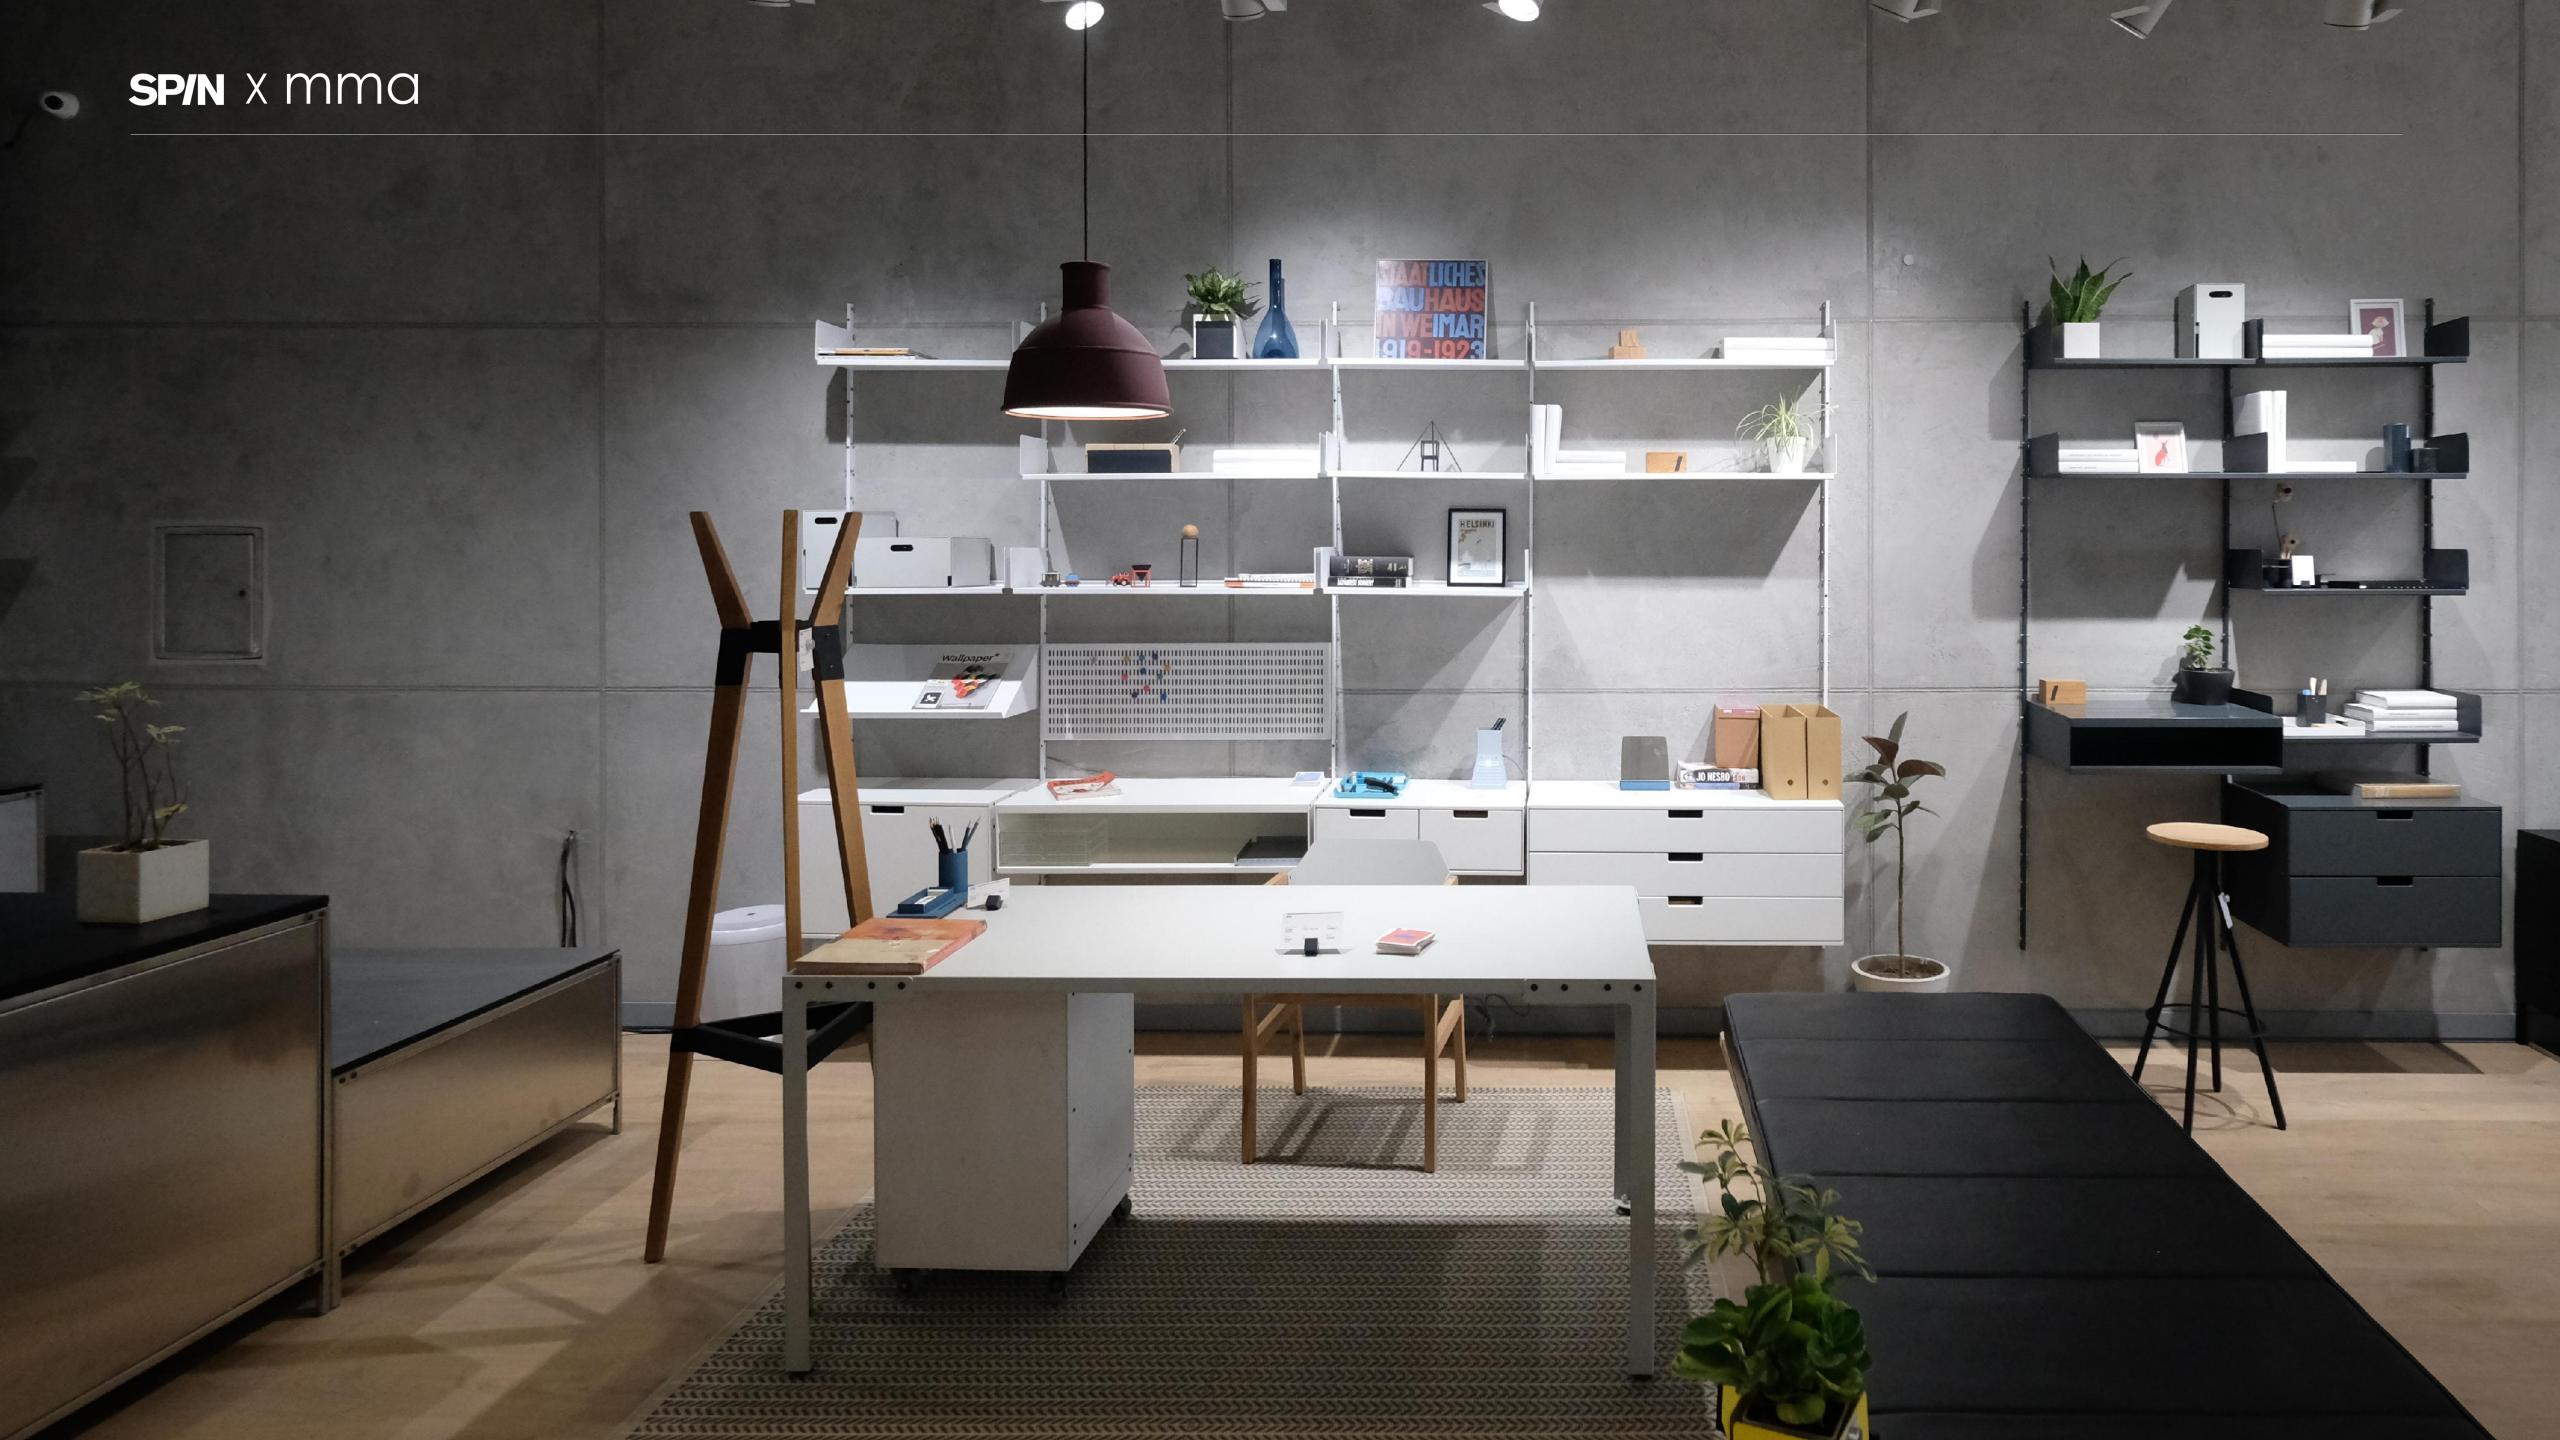

#### Workstations

Single Seating

Front Seating

Face to Face Seating

Alpha

#### About Alpha

The ALPHA all-wall-system is intelligent, versatile and immensely adaptable. It defines the personality of your room areas while simultaneously improving their efficiency and making them appear lighter, cleaner, airier.