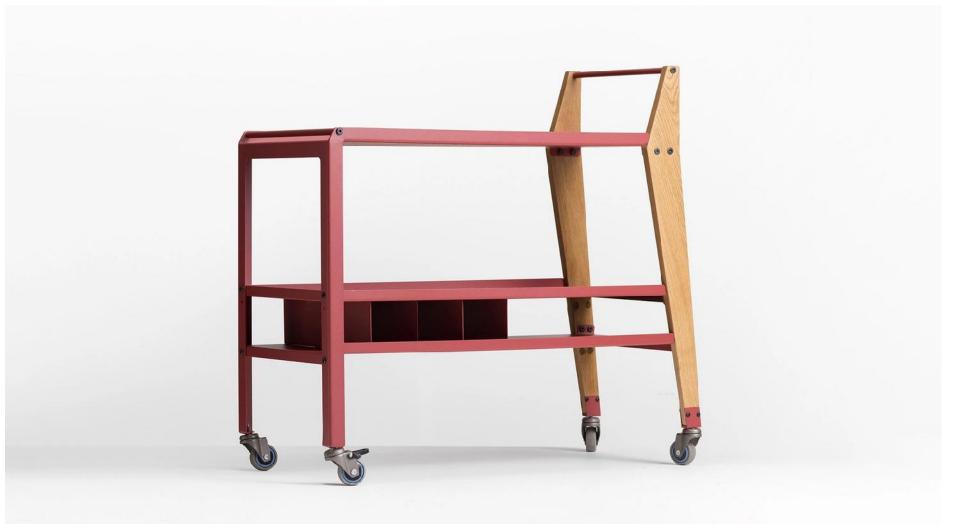

d Floor, Unit A G02, Brigade Signature Towers
Old Madras Rd, Kattamanallur, Sannatammanahalli,
Bengaluru, Karnataka
562129

# Product Range

| Seating   | Tables | Storage  | Etcetera |
|-----------|--------|----------|----------|
| Chairs    | Center | Bar      | Planters |
| Loungers  | Side   | Consoles | Lamps    |
| Sofa      | Dining | Trolleys |          |
| Benches   | Study  | Lockers  |          |
| Barstools |        | Shelves  |          |

#### Beds

# Seating



# Loungers

























# Chairs





















## **Barstools**













## Benches









# Tables



## Center























# Side











# Dining









# Study











# Storage



### Bar

























## Consoles























# **Trolleys**











## Lockers





# Etcetera



ETCETERA

## **Planters**

























ETCETERA

# Lamps











# Beds













# Systems range

| Alpha                   | GRID                 | Pantries           |
|-------------------------|----------------------|--------------------|
| Shelving<br>Bookshelves | Office<br>Partitions | Corporate pantries |
| Storage                 | Storage              |                    |
| Library                 | Shelving             |                    |

#### Workstations

Single Seating

Front Seating

Face to Face Seating

Alpha



#### About Alpha

The ALPHA all-wall-system is intelligent, versatile and immensely adaptable. It defines the personality of your room areas while simultaneously improving their efficiency and making them ap