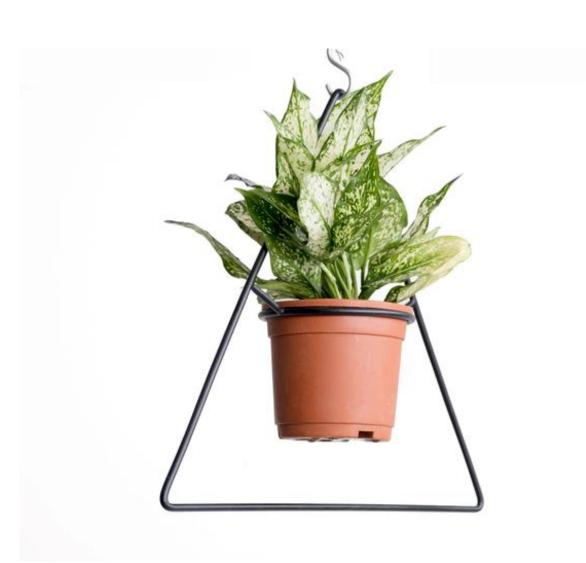

amanallur, Sannatammanahalli,
Bengaluru, Karnataka
562129

# Product Range

| Seating   | Tables | Storage  | Etcetera |
|-----------|--------|----------|----------|
| Chairs    | Center | Bar      | Planters |
| Loungers  | Side   | Consoles | Lamps    |
| Sofa      | Dining | Trolleys |          |
| Benches   | Study  | Lockers  |          |
| Barstools |        | Shelves  |          |

#### Beds

# Seating



# Loungers

























# Chairs





















## **Barstools**













## Benches









# Tables



## Center























# Side











# Dining









# Study











# Storage



### Bar

























## Consoles























# **Trolleys**











## Lockers





# Etcetera



ETCETERA

## **Planters**

























ETCETERA

# Lamps











# Beds













# Systems range

| Alpha                   | GRID                 | Pantries           |
|-------------------------|----------------------|--------------------|
| Shelving<br>Bookshelves | Office<br>Partitions | Corporate pantries |
| Storage                 | Storage              |                    |
| Library                 | Shelving             |                    |

#### Workstations

Single Seating

Front Seating

Face to Face Seating

Alpha



#### About Alpha

The ALPHA all-wall-system is intelligent, versatile and immensely adaptable. It defines the personality of your room areas while simultaneously improving their efficiency and making them appear lighter, cleaner, airier.























SP/N X mma