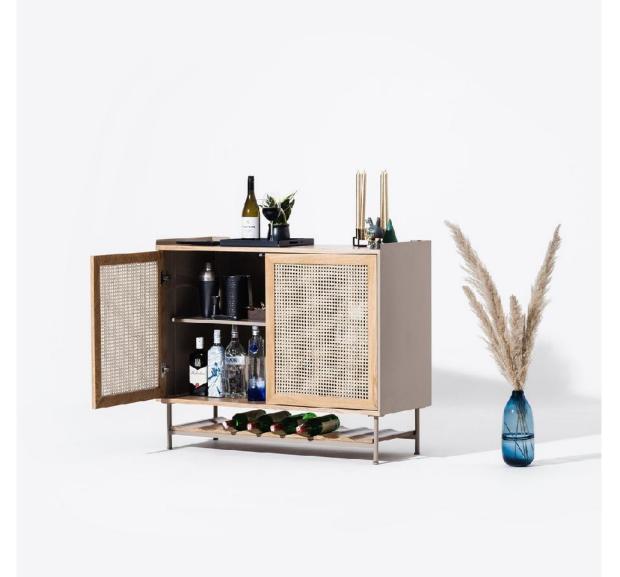

ai, Pune and Chennai.



#### MMA Design Experience Center

Ground Floor, Unit A G02, Brigade Signature Towers
Old Madras Rd, Kattamanallur, Sannatammanahalli,
Bengaluru, Karnataka
562129

# Product Range

| Seating   | Tables | Storage  | Etcetera |
|-----------|--------|----------|----------|
| Chairs    | Center | Bar      | Planters |
| Loungers  | Side   | Consoles | Lamps    |
| Sofa      | Dining | Trolleys |          |
| Benches   | Study  | Lockers  |          |
| Barstools |        | Shelves  |          |

#### Beds

# Seating



# Loungers

























# Chairs





















## **Barstools**













## Benches









# Tables



## Center























# Side











# Dining









# Study











# Storage



### Bar

























## Consoles























# **Trolleys**











## Lockers





# Etcetera



ETCETERA

## **Planters**

























ETCETERA

# Lamps











# Beds













# Systems range

| Alpha                   | GRID                 | Pantries           |
|-------------------------|----------------------|--------------------|
| Shelving<br>Bookshelves | Office<br>Partitions | Corporate pantries |
| Storage                 | Storage              |                    |
| Library                 | Shelving             |                    |

#### Workstations

Single Seating

Front Seating

Face to Face Seating

Alpha



#### About Alpha

The ALPHA all-wall-system is intelligent, versatile and immensely adaptable. It defines the personality of your room areas w