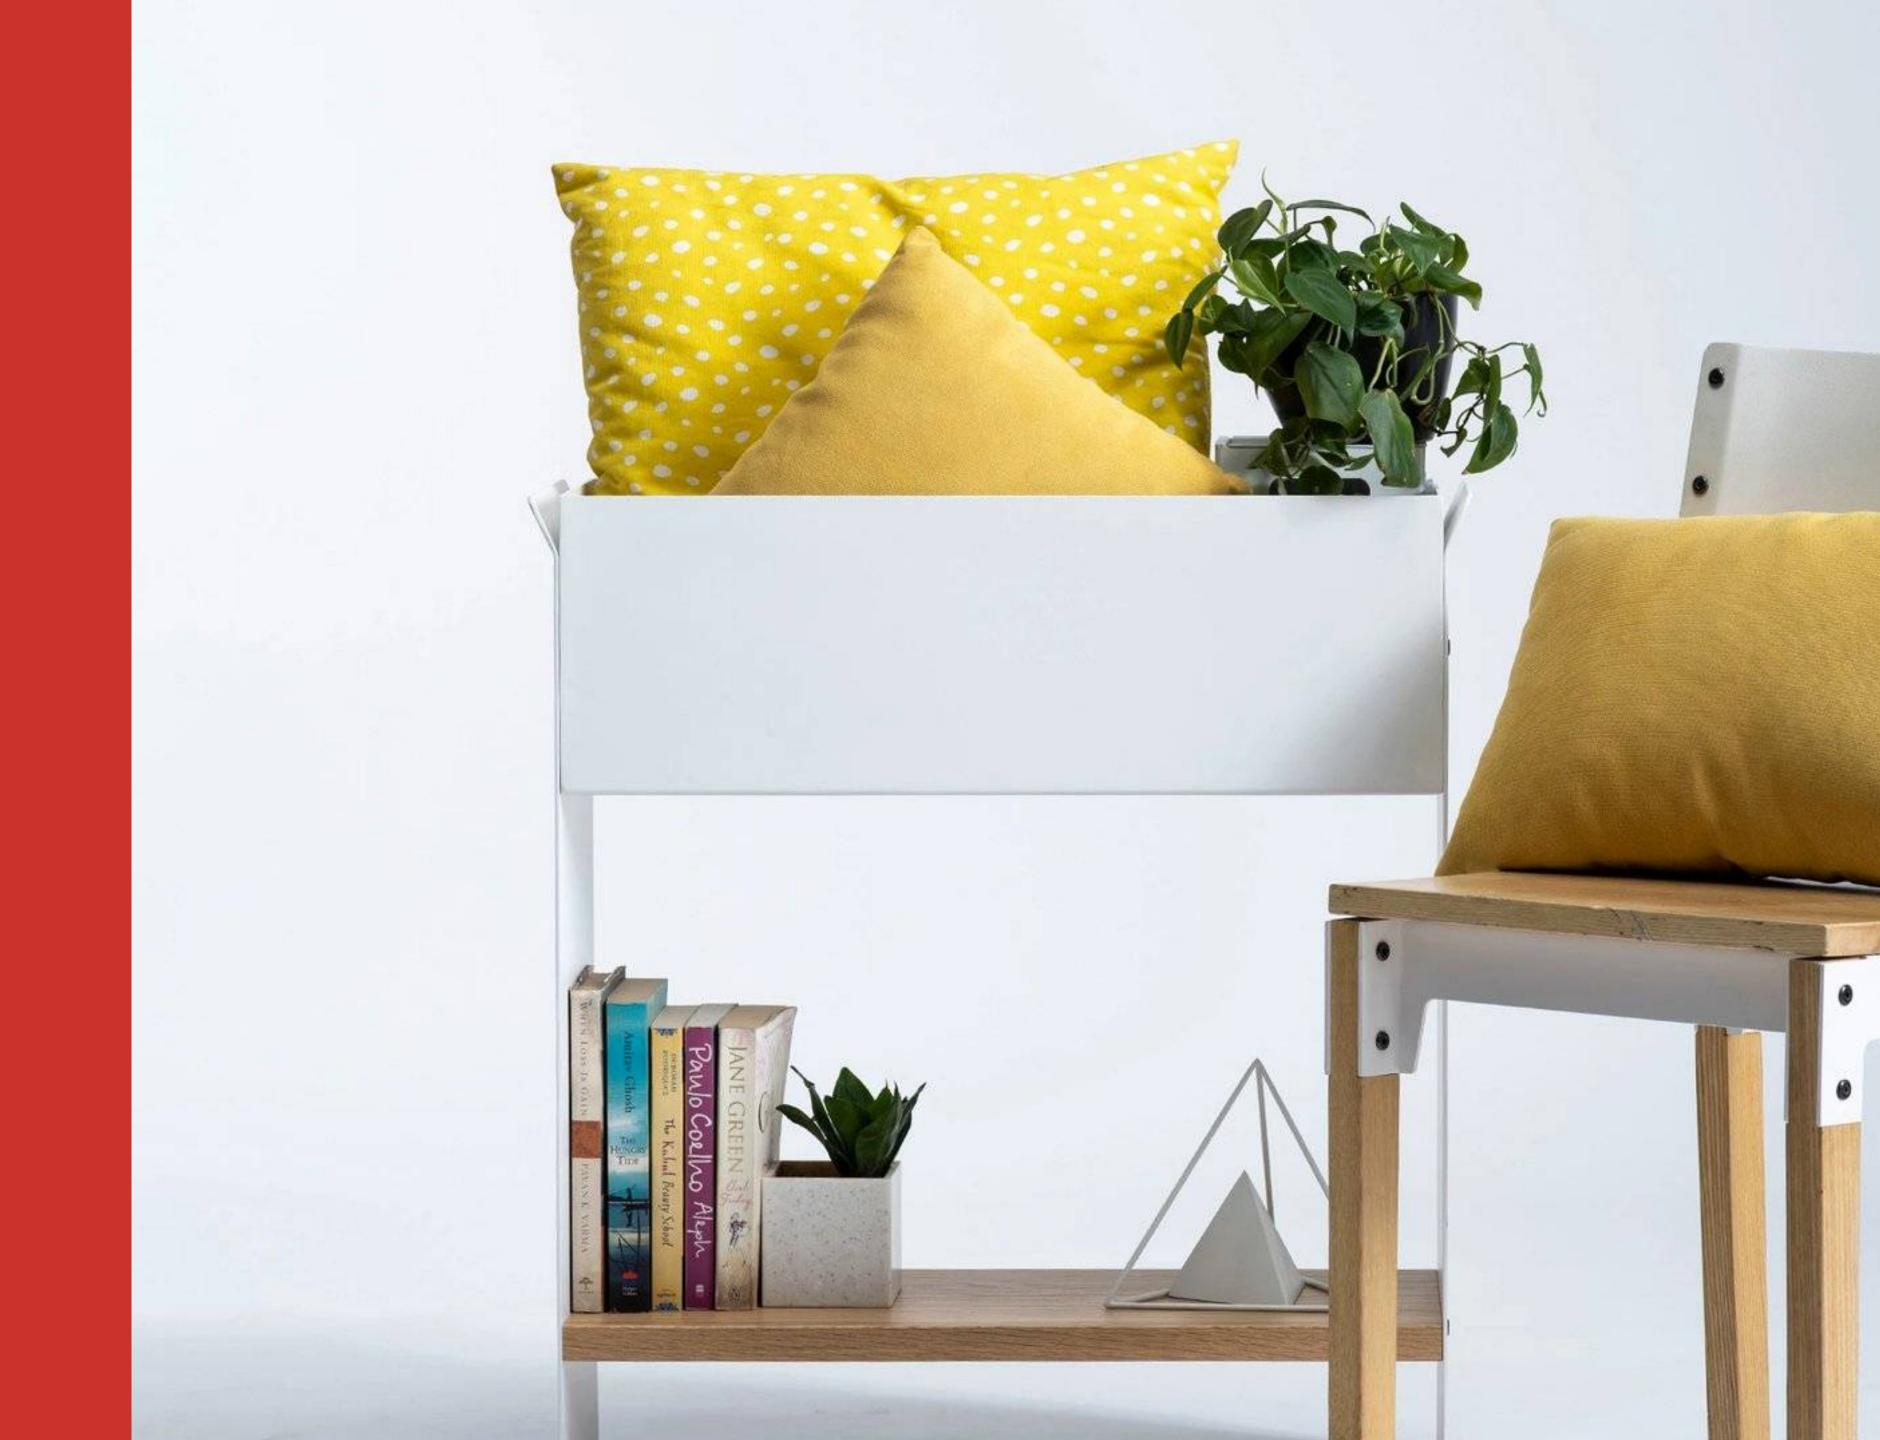

nature Towers
Old Madras Rd, Kattamanallur, Sannatammanahalli,
Bengaluru, Karnataka
562129

# Product Range

| Seating   | Tables | Storage  | Etcetera |
|-----------|--------|----------|----------|
| Chairs    | Center | Bar      | Planters |
| Loungers  | Side   | Consoles | Lamps    |
| Sofa      | Dining | Trolleys |          |
| Benches   | Study  | Lockers  |          |
| Barstools |        | Shelves  |          |

#### Beds

# Seating



# Loungers

























# Chairs





















## **Barstools**













## Benches









# Tables



## Center























# Side











# Dining









# Study











# Storage



### Bar

























## Consoles























# **Trolleys**











## Lockers





# Etcetera



ETCETERA

## **Planters**

























ETCETERA

# Lamps











# Beds













# Systems range

| Alpha                   | GRID                 | Pantries           |
|-------------------------|----------------------|--------------------|
| Shelving<br>Bookshelves | Office<br>Partitions | Corporate pantries |
| Storage                 | Storage              |                    |
| Library                 | Shelving             |                    |

#### Workstations

Single Seating

Front Seating

Face to Face Seating

Alpha



#### About Alpha

The ALPHA all-wall-system is intelligent, versatile and immensely adaptable. It defines the personality of your room areas while simultaneously improving their efficiency and making them appear lighter, cleaner, airier.