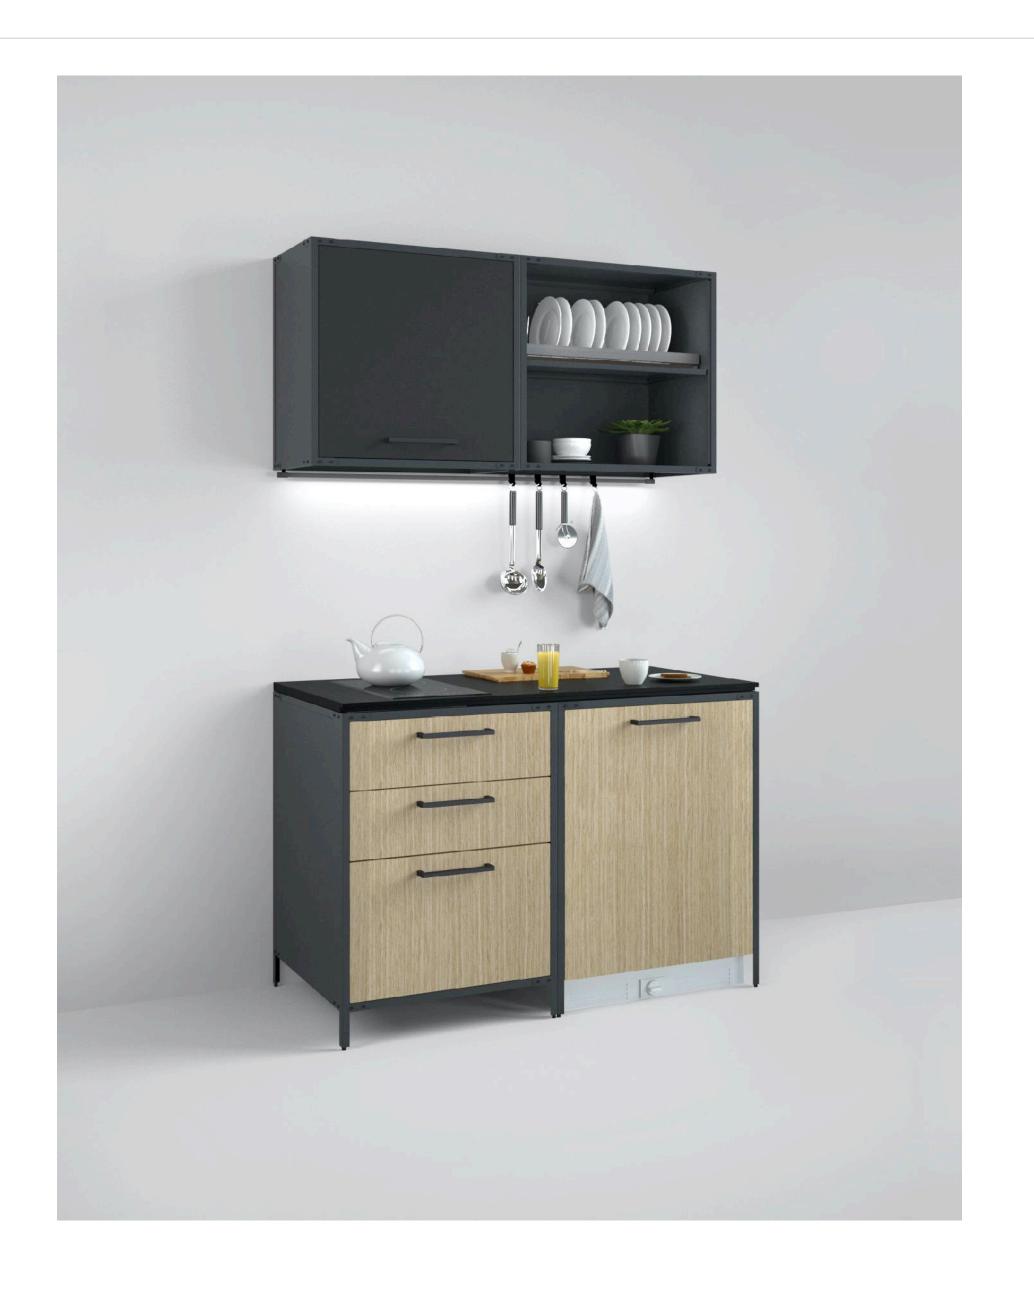

vider, a counter, a display unit, a bench, a wall, storage or an art installation.



GRID is designed by Peter J. Lassen and produced in Denmark. When a fresh look is needed, or new inspiration arises, the durable GRID modules can be easily disconnected and reassembled into new designs. GRID brings functionality and elegance into any space and is the perfect combination of an interior system and artistic expressions



As an interior system GRID offers endless opportunities.

Used as a wall system, display, podium, room divider, frame, seating or to present your latest creation in the most flattering fashion?



A single GRID cube measures 40 x 40 x 40 cm. That's all that

counts and matters.

#### SP/N X mma

















# Corporate Pantries



## Independent Unit



#### Wall Unit



### Island Unit



## Ceiling Mounted



#### With Back Unit





## Thank You

Operating Hours: Mon - Sat (10 am to 8 pm) info@mmadesign.in

MMA Design Experience Center Ground Floor, Unit A G02, Brigade Signature Towers Old Madras Rd, Kattamanallur, Sannatammanahalli, Bengaluru, Karnataka 562129