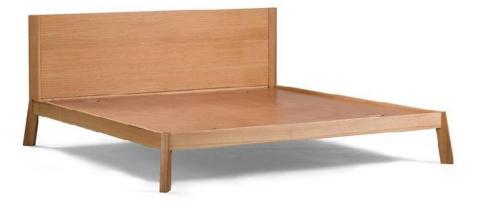

uct Range

| Seating   | Tables | Storage  | Etcetera |
|-----------|--------|----------|----------|
| Chairs    | Center | Bar      | Planters |
| Loungers  | Side   | Consoles | Lamps    |
| Sofa      | Dining | Trolleys |          |
| Benches   | Study  | Lockers  |          |
| Barstools |        | Shelves  |          |

#### Beds

# Seating



# Loungers

























# Chairs





















## **Barstools**













## Benches









# Tables



## Center























# Side











# Dining









# Study











# Storage



### Bar

























## Consoles























# **Trolleys**











## Lockers





# Etcetera



ETCETERA

## **Planters**

























ETCETERA

# Lamps











# Beds













# Systems range

| Alpha                   | GRID                 | Pantries           |
|-------------------------|----------------------|--------------------|
| Shelving<br>Bookshelves | Office<br>Partitions | Corporate pantries |
| Storage                 | Storage              |                    |
| Library                 | Shelving             |                    |

#### Workstations

Single Seating

Front Seating

Face to Face Seating

Alpha



#### About Alpha

The ALPHA all-wall-system is intelligent, versatile and immensely adaptable. It defines the personality of your room areas while simultaneously improving their efficiency and making them appear lighter, cleaner, airier.























SP/N X mma





Adaptable. Durable. Elegant.

GRID is an architectural inter