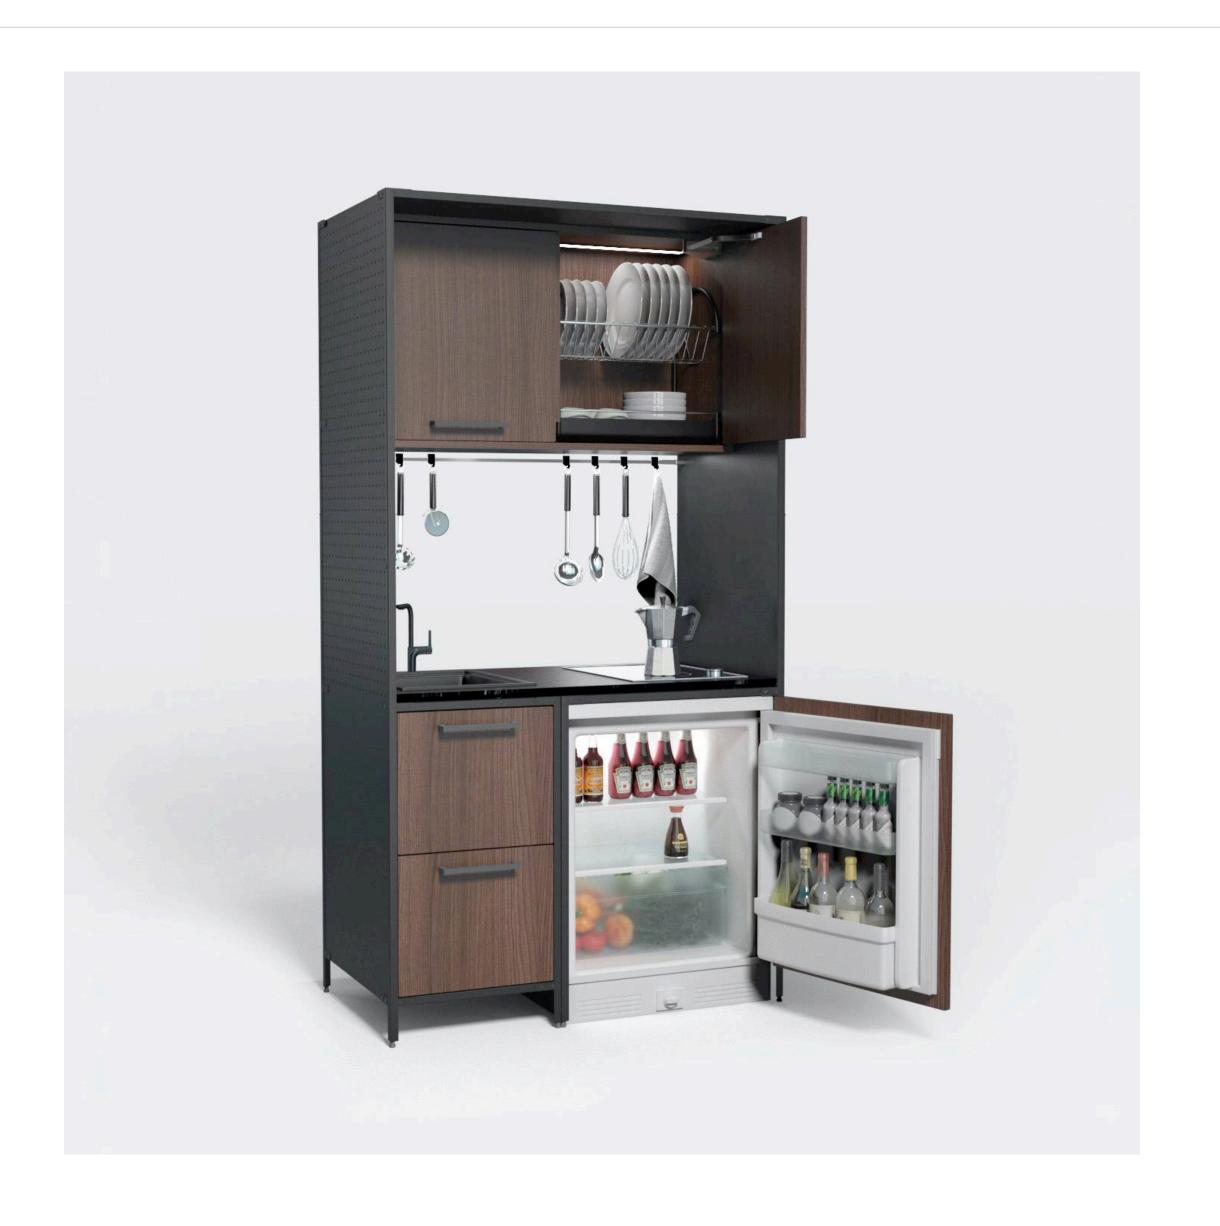

ou need: a room divider, a counter, a display unit, a bench, a wall, storage or an art installation.



GRID is designed by Peter J. Lassen and produced in Denmark. When a fresh look is needed, or new inspiration arises, the durable GRID modules can be easily disconnected and reassembled into new designs. GRID brings functionality and elegance into any space and is the perfect combination of an interior system and artistic expressions



As an interior system GRID offers endless opportunities.

Used as a wall system, display, podium, room divider, frame, seating or to present your latest creation in the most flattering fashion?



A single GRID cube measures 40 x 40 x 40 cm. That's all that

counts and matters.

#### SP/N X mma

















# Corporate Pantries



## Independent Unit



#### Wall Unit



### Island Unit



## Ceiling Mounted



#### With Back Unit





## Thank You

Operating Hours: Mon - Sat (10 am to 8 pm) info@mmadesign.in

MMA Design Experience Center Ground Floor, Unit A G02, Brigade Signature Towers Old Madras Rd, Kattamanallur, Sannatammanahalli, Bengaluru, Karnataka 562129