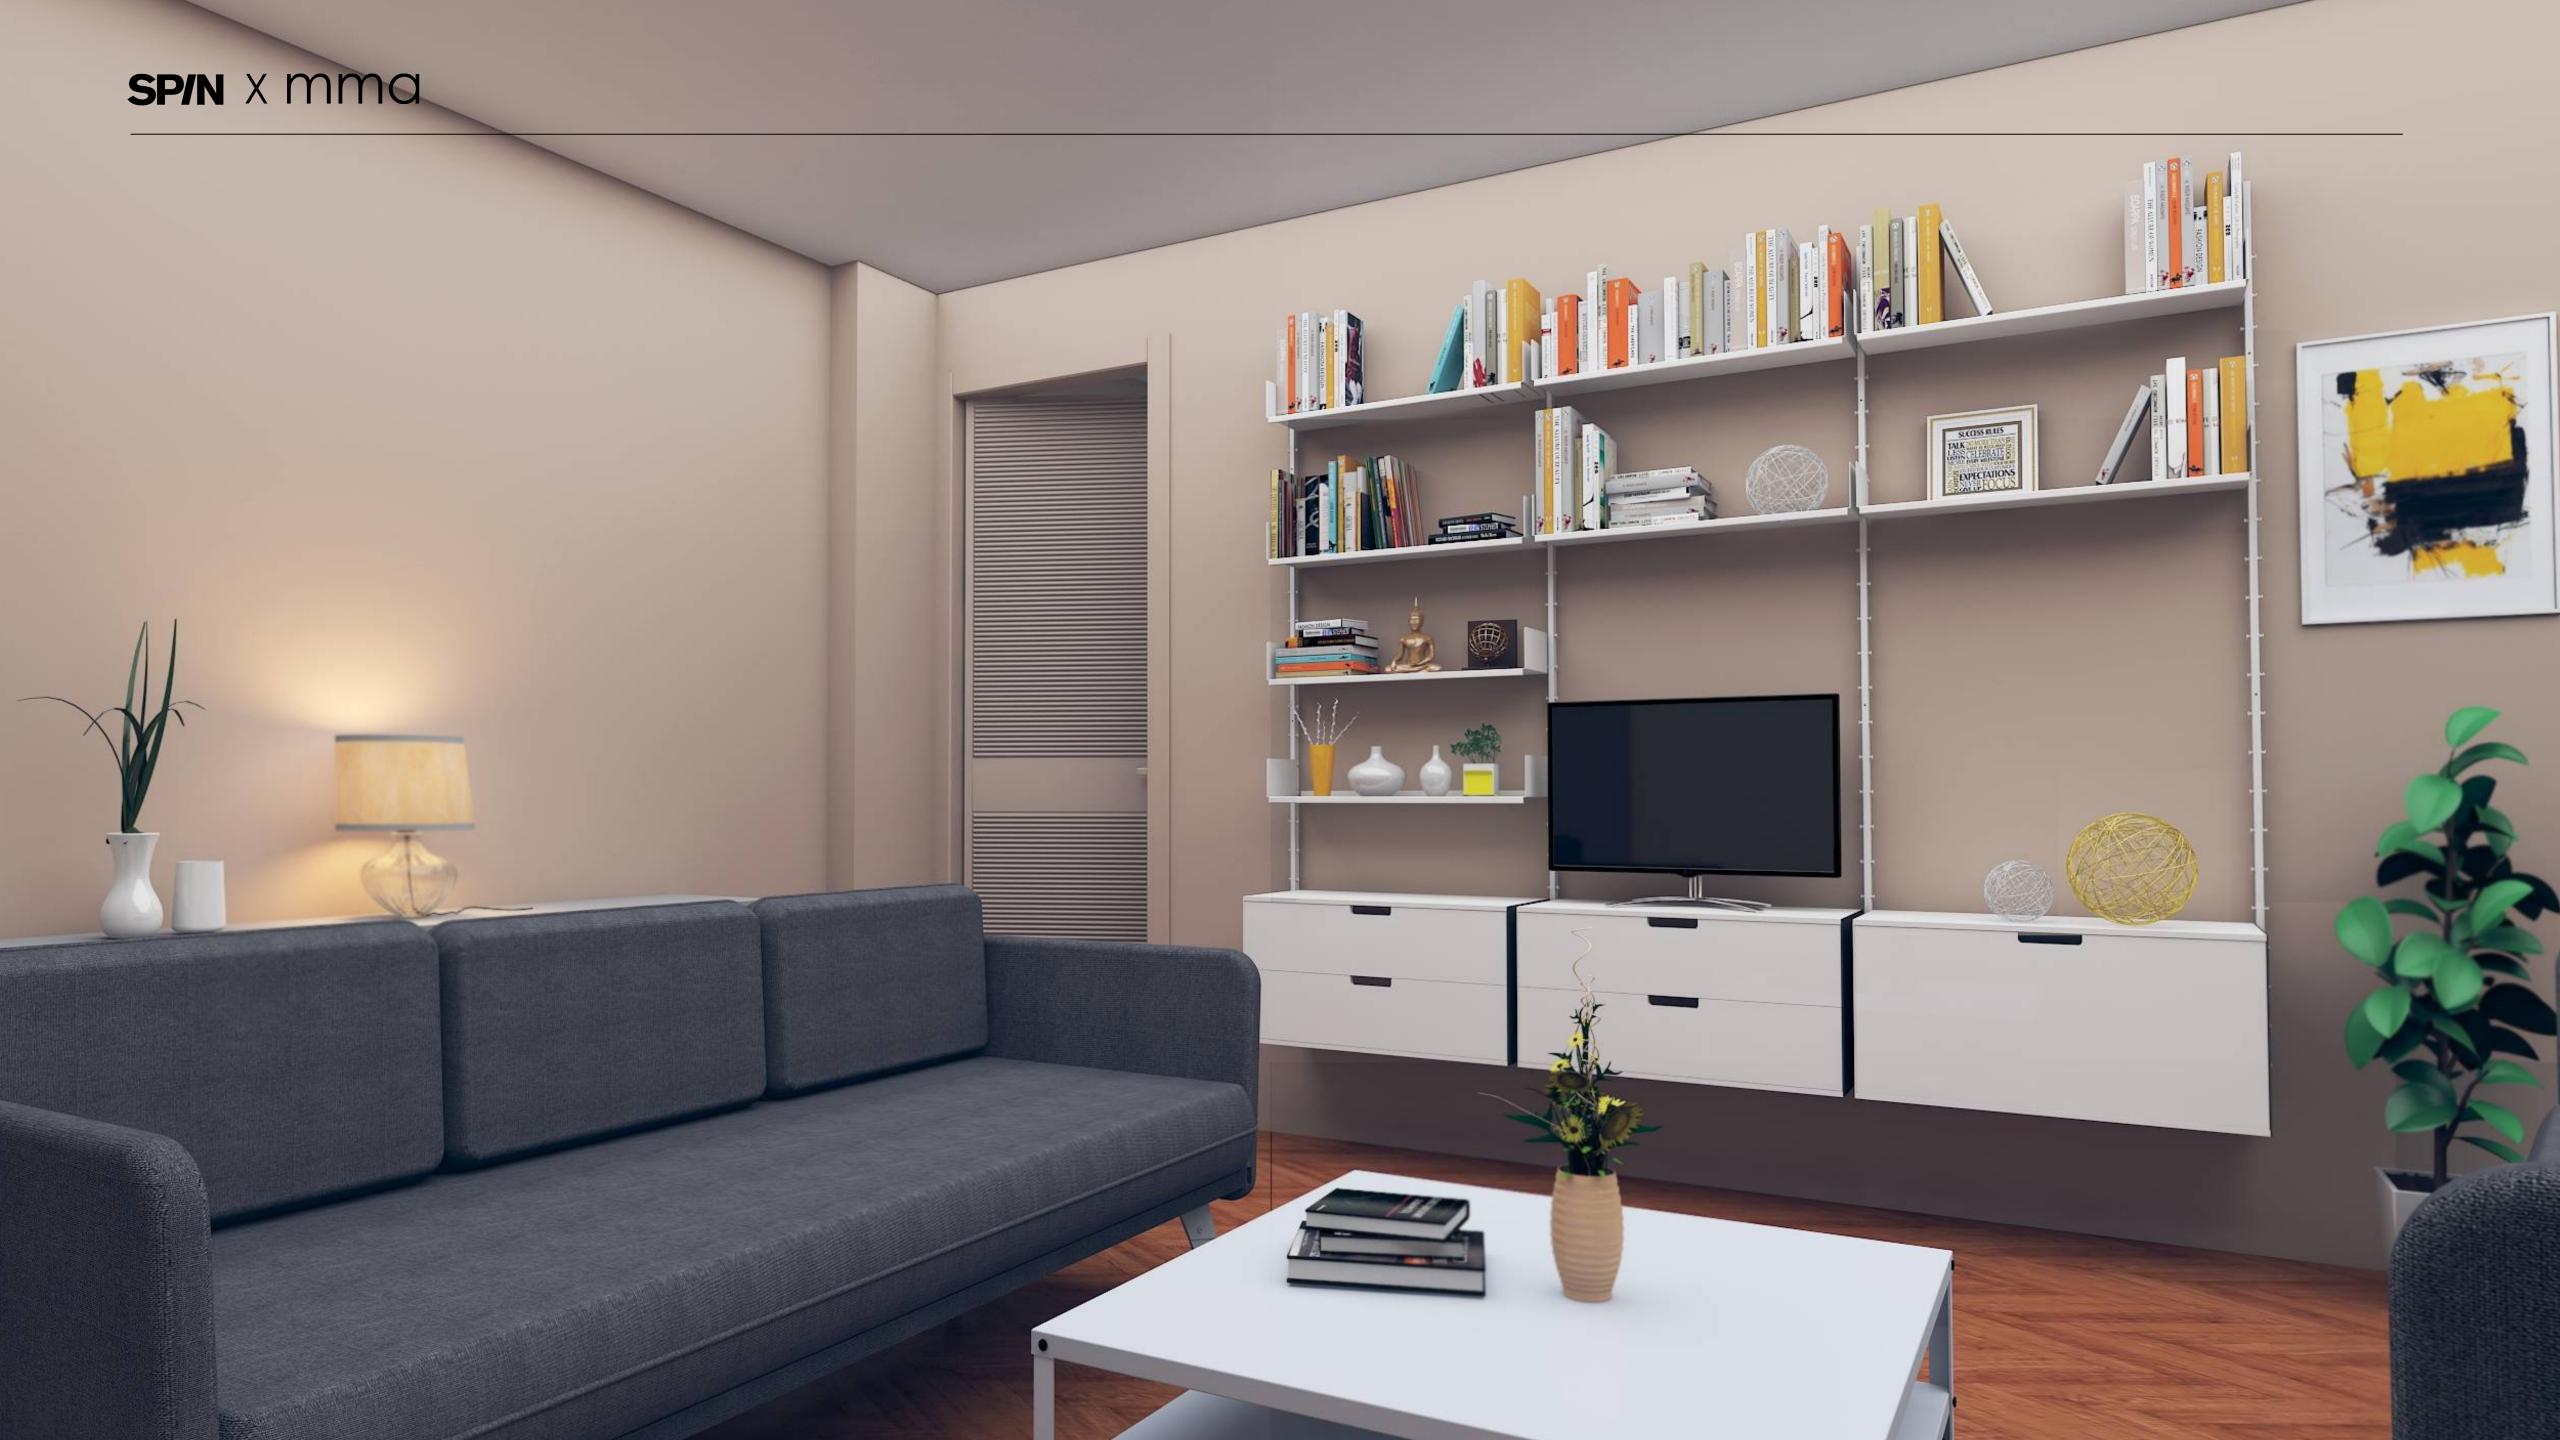

SP/N X mma

Adaptable. Durable. Elegant.

GRID is an architectural interior system that conquers the challenges of any space.

The adaptability of GRID gives its user the freedom to design a cohesive interior system with multiple functions; perfect for hotels, offices, showrooms, stores, restaurants, museums, galleries, exhibitions, events and everywhere else.

The lightweight GRID modules, available in black or white, are the building blocks of the system.

The GRID module can be connected to one or hundreds of other GRID modules to create a well-defined structure with the dimensions you desire. Once the structure is in place, other GRID components such as drawers, corkboards, magazine shelves, whiteboards, upholstered seats or planters can be added, to transform it into whatever you need: a room divider, a counter, a display unit, a bench, a wall, storage or an art installation.

GRID is designed by Peter J. Lassen and produced in Denmark. When a fresh look is needed, or new inspiration arises, the durable GRID modules can be easily disconnected and reassembled into new designs. GRID brings functionality and elegance into any space and is the perfect combination of an interior system and artistic expressions

As an interior system GRID offers endless opportunities.

Used as a wall system, display, podium, room divider, frame, seating or to present your latest creation in the most flattering fashion?

A single GRID cube measures 40 x 40 x 40 cm. That's all that