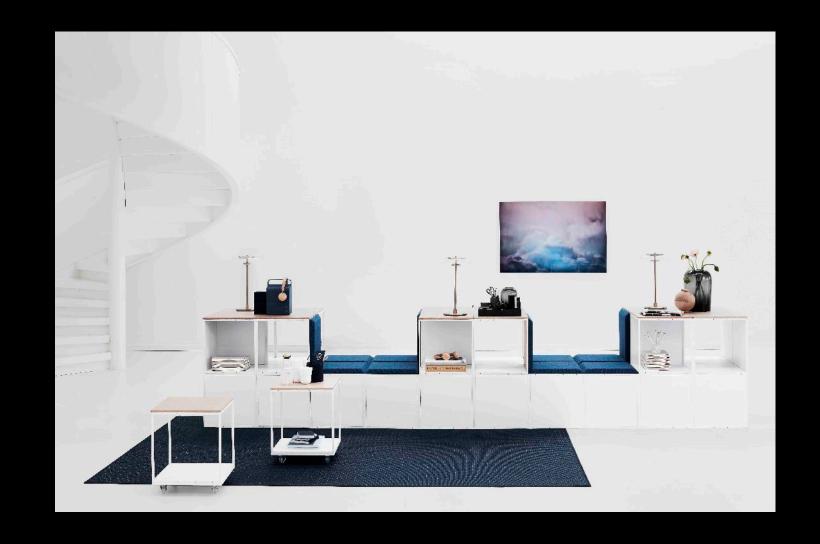

SP/N X mma

Adaptable. Durable. Elegant.

GRID is an architectural interior system that conquers the challenges of any space.

The adaptability of GRID gives its user the freedom to design a cohesive interior system with multiple functions; perfect for hotels, offices, showrooms, stores, restaurants, museums, galleries, exhibitions, events and everywhere else.

The lightweight GRID modules, available in black or white, are the building blocks of the system.

The GRID module can be connected to one or hundreds of other GRID modules to create a well-defined structure with the dimensions you desire. Once the structure is in place, other GRID components such as drawers, corkboards, magazine shelves, whiteboards, upholstered seats or planters can be added, to transform it into whatever you need: a room divider, a counter, a display unit, a bench, a wall, storage or an art installation.

As an interior system GRID offers endless opportunities.

Used as a wall system, display, podium, room divider, frame, seating or to present your latest creation in the most flattering fashion?

A single GRID cube measures 40 x 40 x 40 cm. That's all that