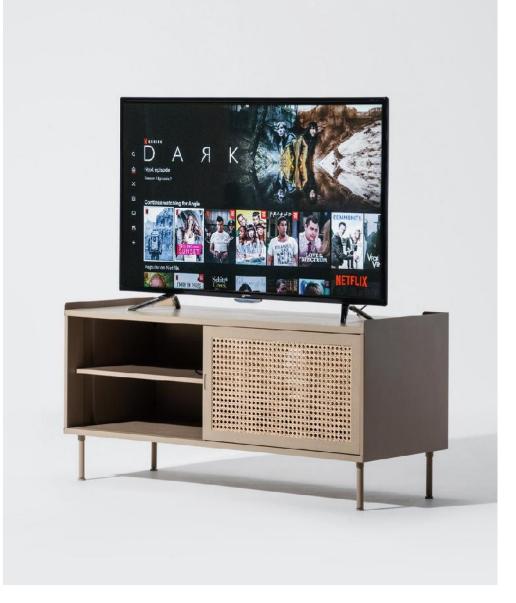

n Experience Center

Ground Floor, Unit A G02, Brigade Signature Towers
Old Madras Rd, Kattamanallur, Sannatammanahalli,
Bengaluru, Karnataka
562129

# Product Range

| Seating   | Tables | Storage  | Etcetera |
|-----------|--------|----------|----------|
| Chairs    | Center | Bar      | Planters |
| Loungers  | Side   | Consoles | Lamps    |
| Sofa      | Dining | Trolleys |          |
| Benches   | Study  | Lockers  |          |
| Barstools |        | Shelves  |          |

#### Beds

# Seating



# Loungers

























# Chairs





















## **Barstools**













## Benches









# Tables



## Center























# Side











# Dining









# Study











# Storage



### Bar

























## Consoles























# **Trolleys**











## Lockers





# Etcetera



ETCETERA

## **Planters**

























ETCETERA

# Lamps











# Beds













# Systems range

| Alpha                   | GRID                 | Pantries           |
|-------------------------|----------------------|--------------------|
| Shelving<br>Bookshelves | Office<br>Partitions | Corporate pantries |
| Storage                 | Storage              |                    |
| Library                 | Shelving             |                    |

#### Workstations

Single Seating

Front Seating

Face to Face Seating

Alpha



#### About Alpha

The ALPHA all-wall-system is intelligent, versatile and immensely adaptable. It defines the personality of your room areas while simultaneously improving their eff