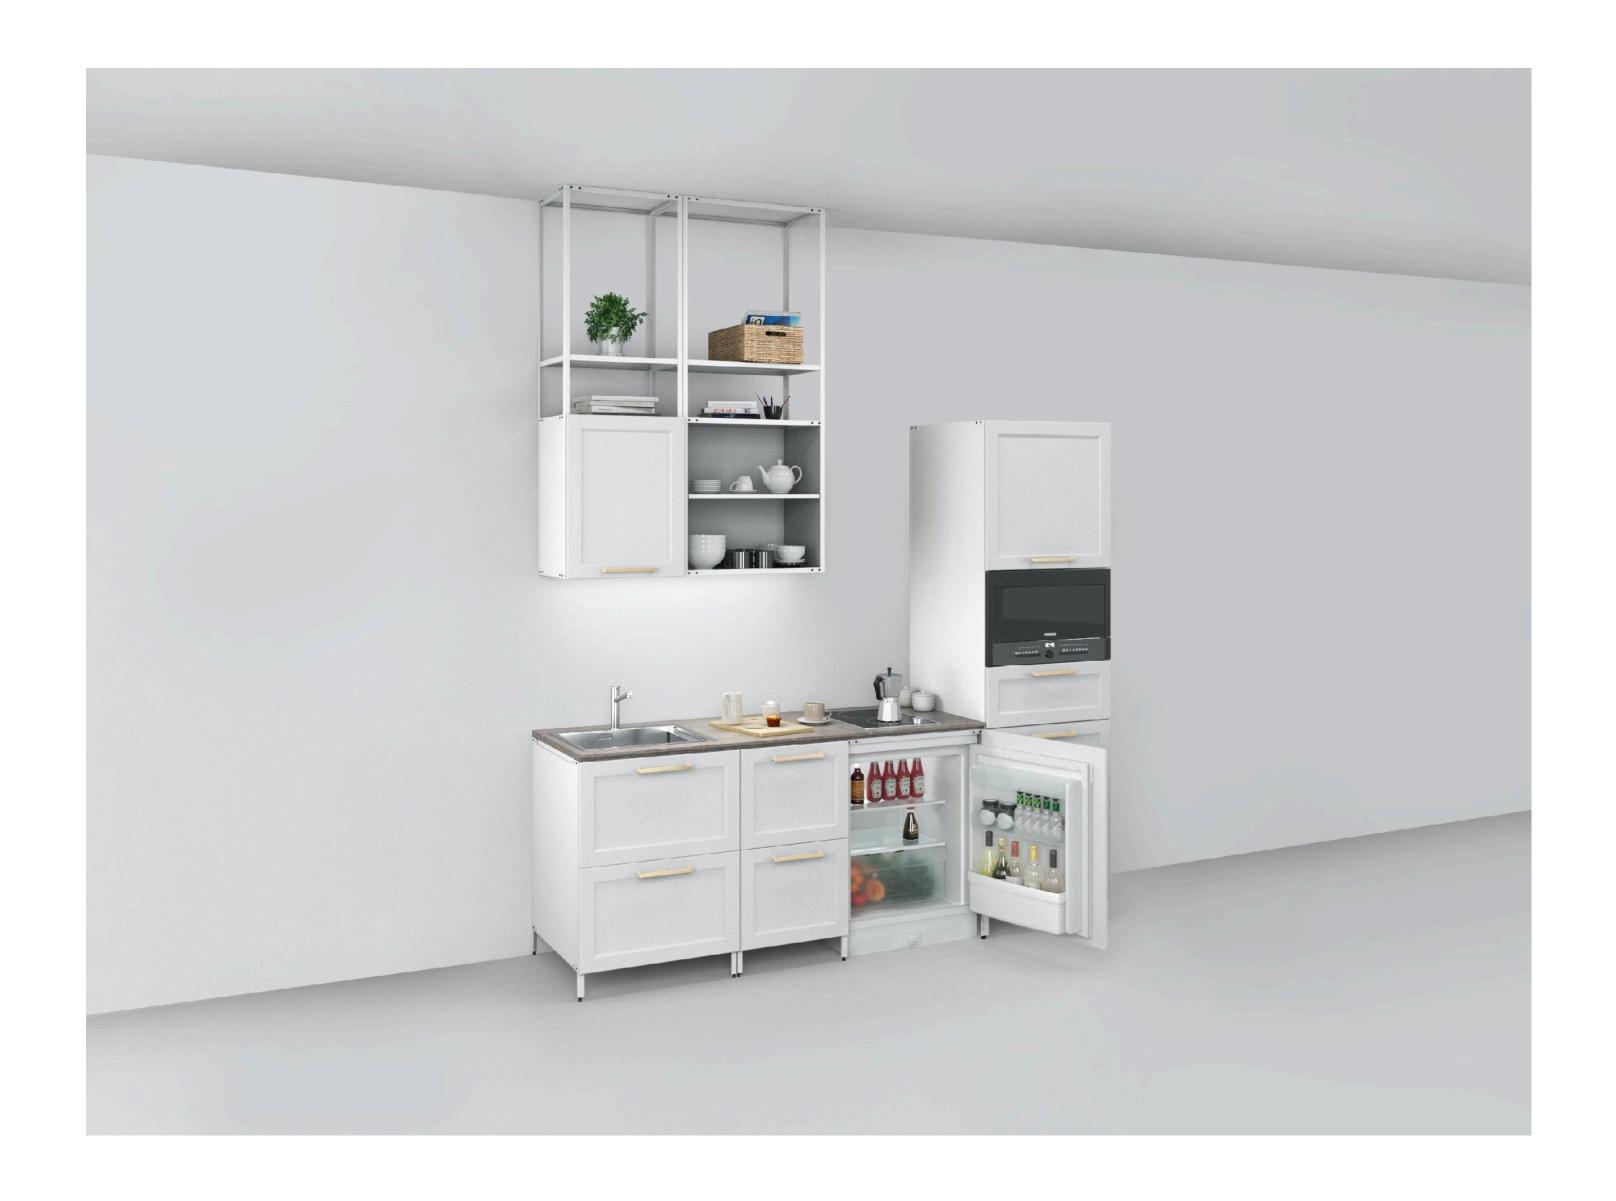

, a wall, storage or an art installation.



GRID is designed by Peter J. Lassen and produced in Denmark. When a fresh look is needed, or new inspiration arises, the durable GRID modules can be easily disconnected and reassembled into new designs. GRID brings functionality and elegance into any space and is the perfect combination of an interior system and artistic expressions



As an interior system GRID offers endless opportunities.

Used as a wall system, display, podium, room divider, frame, seating or to present your latest creation in the most flattering fashion?



A single GRID cube measures 40 x 40 x 40 cm. That's all that

counts and matters.

#### SP/N X mma

















# Corporate Pantries



## Independent Unit



#### Wall Unit



### Island Unit



## Ceiling Mounted



#### With Back Unit





## Thank You

Operating Hours: Mon - Sat (10 am to 8 pm) info@mmadesign.in

MMA Design Experience Center Ground Floor, Unit A G02, Brigade Signature Towers Old Madras Rd, Kattamanallur, Sannatammanahalli, Bengaluru, Karnataka 562129