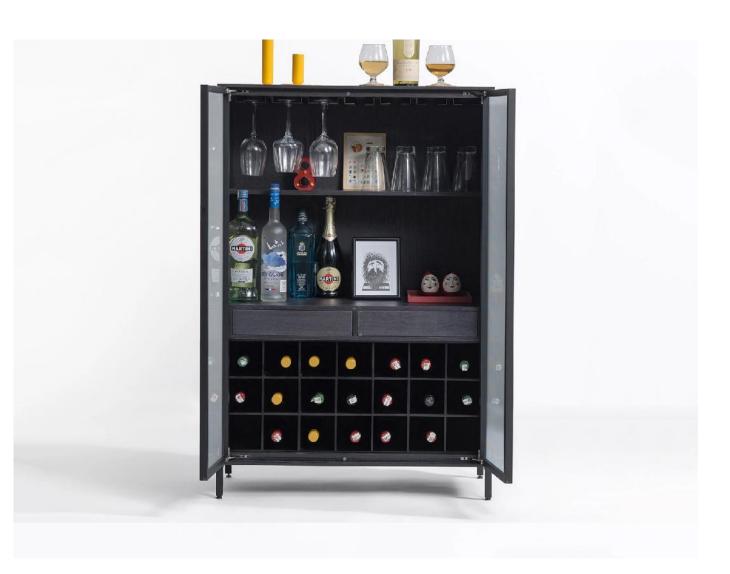

i,

Mumbai, Pune and Chennai.



#### MMA Design Experience Center

Ground Floor, Unit A G02, Brigade Signature Towers
Old Madras Rd, Kattamanallur, Sannatammanahalli,
Bengaluru, Karnataka
562129

# Product Range

| Seating   | Tables | Storage  | Etcetera |
|-----------|--------|----------|----------|
| Chairs    | Center | Bar      | Planters |
| Loungers  | Side   | Consoles | Lamps    |
| Sofa      | Dining | Trolleys |          |
| Benches   | Study  | Lockers  |          |
| Barstools |        | Shelves  |          |

#### Beds

# Seating



# Loungers

























# Chairs





















## **Barstools**













## Benches









# Tables



## Center























# Side











# Dining









# Study











# Storage



### Bar

























## Consoles























# **Trolleys**











## Lockers





# Etcetera



ETCETERA

## **Planters**

























ETCETERA

# Lamps











# Beds













# Systems range

| Alpha                   | GRID                 | Pantries           |
|-------------------------|----------------------|--------------------|
| Shelving<br>Bookshelves | Office<br>Partitions | Corporate pantries |
| Storage                 | Storage              |                    |
| Library                 | Shelving             |                    |

#### Workstations

Single Seating

Front Seating

Face to Face Seating

Alpha



#### About Alpha

The ALPHA all-wall-system is intelligent, versatile and immensely adaptable. It defines the personality of your room