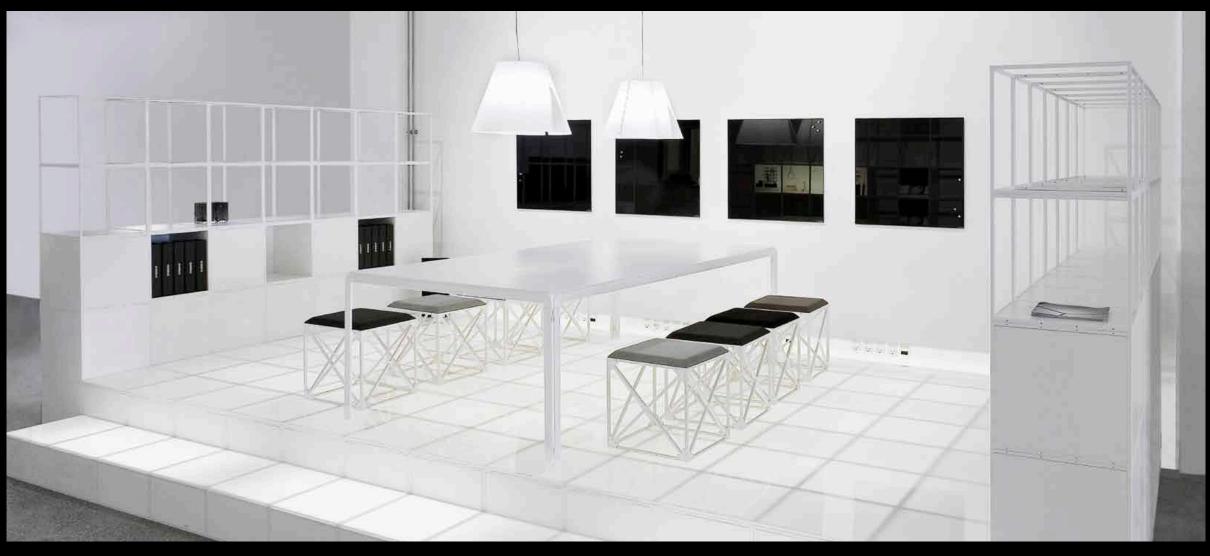

SP/N X mma

Adaptable. Durable. Elegant.

GRID is an architectural interior system that conquers the challenges of any space.

The adaptability of GRID gives its user the freedom to design a cohesive interior system with multiple functions; perfect for hotels, offices, showrooms, stores, restaurants, museums, galleries, exhibitions, events and everywhere else.

The lightweight GRID modules, available in black or white, are the building blocks of the system.

The GRID module can be connected to one or hundreds of other GRID modules to create a well-defined structure with the dimensions you desire. Once the structure is in place, other GRID components such as drawers, corkboards, magazine shelves, whiteboards, upholstered seats or planters can be added, to transform it into whatever you need: a room divider, a counter, a display unit, a bench, a wall, storage or an art installation.

As an interior system GRID offers endless opportunities.

Used as a wall system, display, podium, room divider, frame, seating or to present your latest creation in the most flattering fashion?

A single GRID cube measures 40 x 40 x 40 cm. That's all that