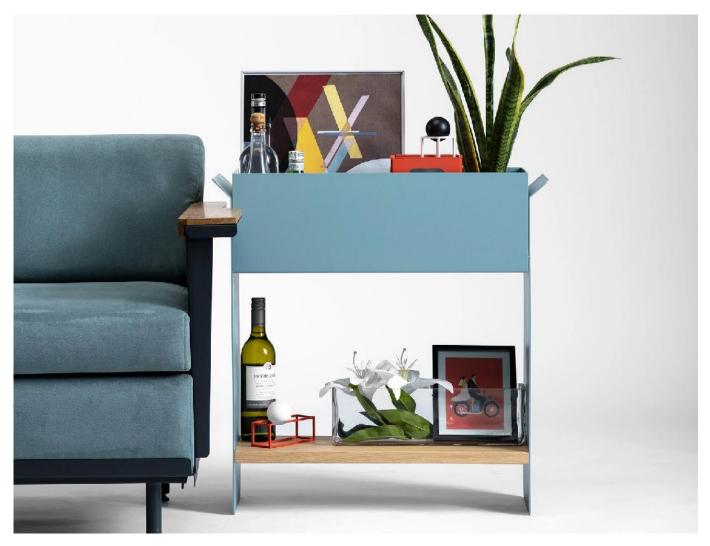

allur, Sannatammanahalli,
Bengaluru, Karnataka
562129

# Product Range

| Seating   | Tables | Storage  | Etcetera |
|-----------|--------|----------|----------|
| Chairs    | Center | Bar      | Planters |
| Loungers  | Side   | Consoles | Lamps    |
| Sofa      | Dining | Trolleys |          |
| Benches   | Study  | Lockers  |          |
| Barstools |        | Shelves  |          |

#### Beds

# Seating



# Loungers

























# Chairs





















## **Barstools**













## Benches









# Tables



## Center























# Side











# Dining









# Study











# Storage



### Bar

























## Consoles























# **Trolleys**











## Lockers





# Etcetera



ETCETERA

## **Planters**

























ETCETERA

# Lamps











# Beds













# Systems range

| Alpha                   | GRID                 | Pantries           |
|-------------------------|----------------------|--------------------|
| Shelving<br>Bookshelves | Office<br>Partitions | Corporate pantries |
| Storage                 | Storage              |                    |
| Library                 | Shelving             |                    |

#### Workstations

Single Seating

Front Seating

Face to Face Seating

Alpha



#### About Alpha

The ALPHA all-wall-system is intelligent, versatile and immensely adaptable. It defines the personality of your room areas while simultaneously improving their efficiency and making them appear lighter, cleaner, airier.























SP/N X mma