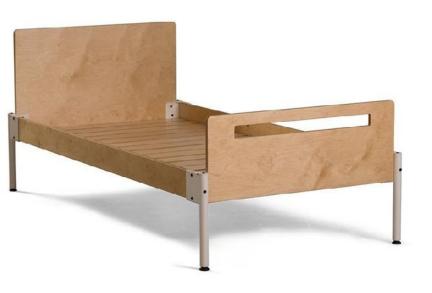

oduct Range

| Seating   | Tables | Storage  | Etcetera |
|-----------|--------|----------|----------|
| Chairs    | Center | Bar      | Planters |
| Loungers  | Side   | Consoles | Lamps    |
| Sofa      | Dining | Trolleys |          |
| Benches   | Study  | Lockers  |          |
| Barstools |        | Shelves  |          |

#### Beds

# Seating



# Loungers

























# Chairs





















## **Barstools**













## Benches









# Tables



## Center























# Side











# Dining









# Study











# Storage



### Bar

























## Consoles























# **Trolleys**











## Lockers





# Etcetera



ETCETERA

## **Planters**

























ETCETERA

# Lamps











# Beds













# Systems range

| Alpha                   | GRID                 | Pantries           |
|-------------------------|----------------------|--------------------|
| Shelving<br>Bookshelves | Office<br>Partitions | Corporate pantries |
| Storage                 | Storage              |                    |
| Library                 | Shelving             |                    |

#### Workstations

Single Seating

Front Seating

Face to Face Seating

Alpha



#### About Alpha

The ALPHA all-wall-system is intelligent, versatile and immensely adaptable. It defines the personality of your room areas while simultaneously improving their efficiency and making them appear lighter, cleaner, airier.























SP/N X mma





Adaptable. Durable. Elegant.

GRID is an architectural int