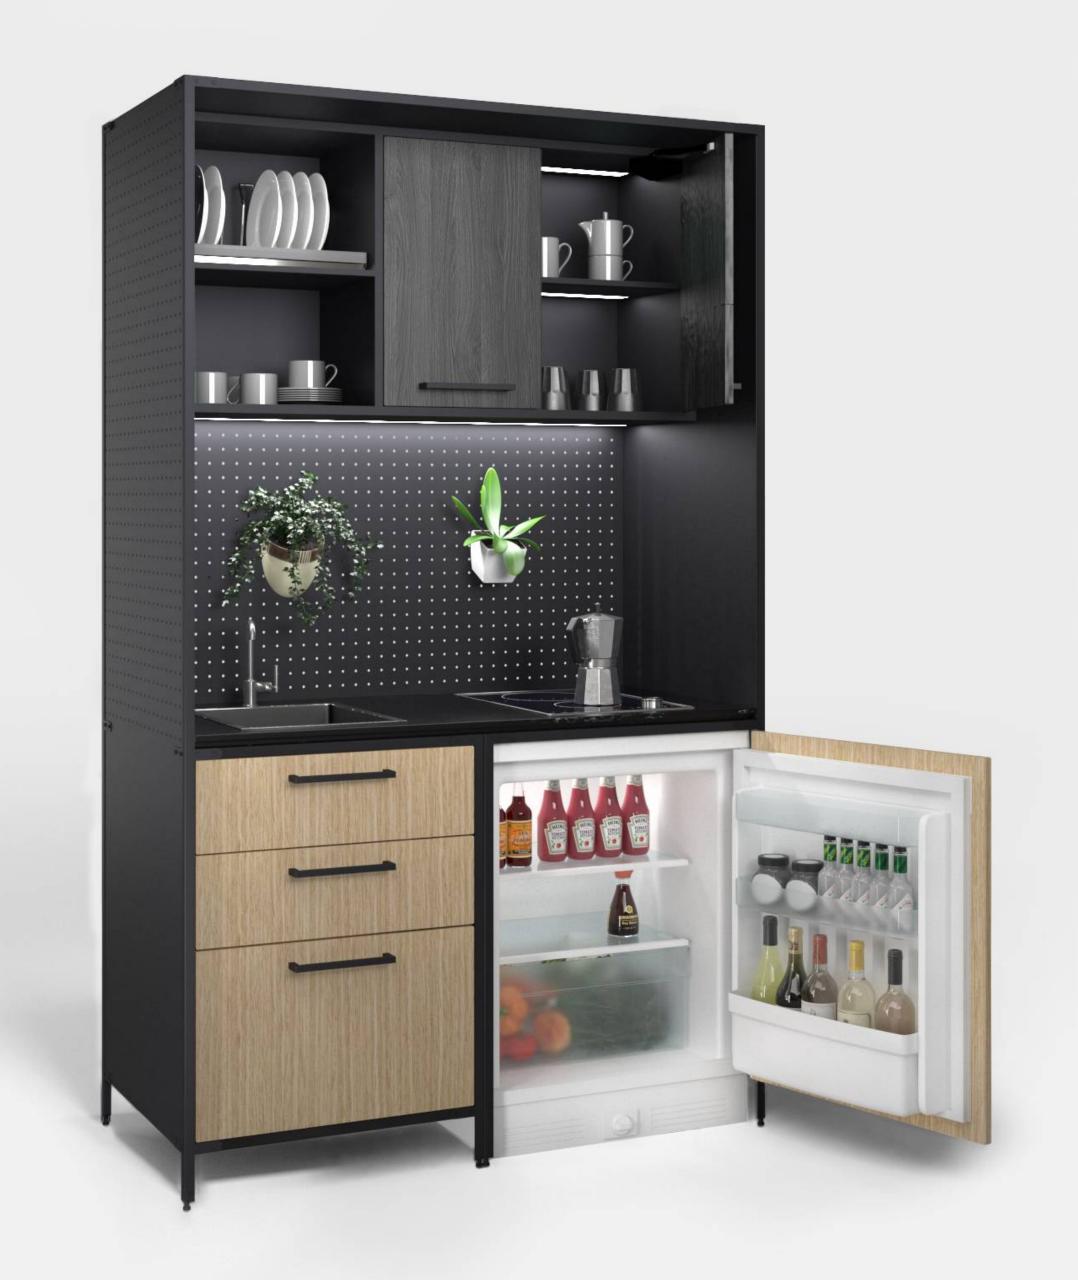

form it into whatever you need: a room divider, a counter, a display unit, a bench, a wall, storage or an art installation.



GRID is designed by Peter J. Lassen and produced in Denmark. When a fresh look is needed, or new inspiration arises, the durable GRID modules can be easily disconnected and reassembled into new designs. GRID brings functionality and elegance into any space and is the perfect combination of an interior system and artistic expressions



As an interior system GRID offers endless opportunities.

Used as a wall system, display, podium, room divider, frame, seating or to present your latest creation in the most flattering fashion?



A single GRID cube measures 40 x 40 x 40 cm. That's all that

counts and matters.

#### SP/N X mma

















# Corporate Pantries



## Independent Unit



#### Wall Unit



### Island Unit



## Ceiling Mounted



#### With Back Unit





## Thank You

Operating Hours: Mon - Sat (10 am to 8 pm) info@mmadesign.in

MMA Design Experience Center Ground Floor, Unit A G02, Brigade Signature Towers Old Madras Rd, Kattamanallur, Sannatammanahalli, Bengaluru, Karnataka 562129