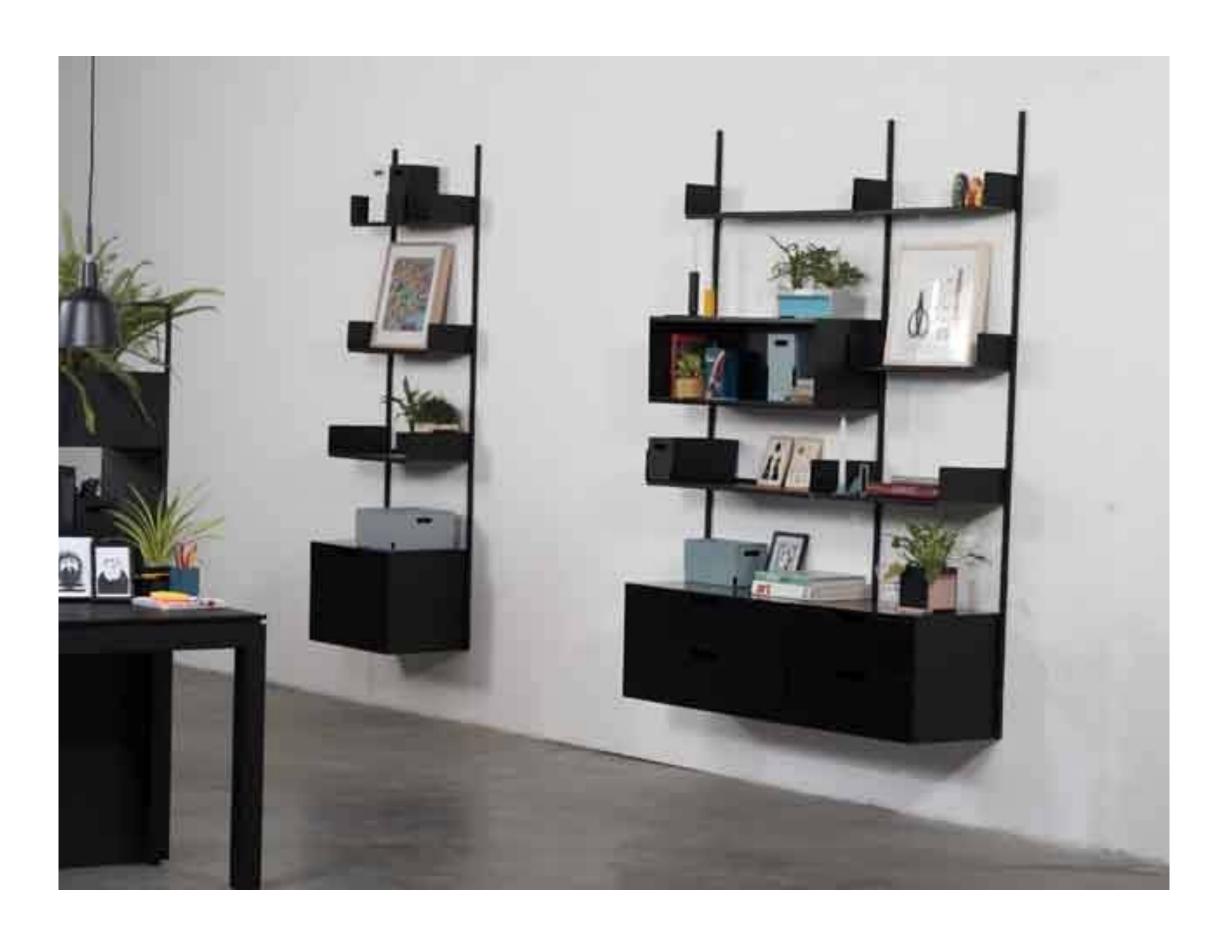

SP/N X mma

Adaptable. Durable. Elegant.

GRID is an architectural interior system that conquers the challenges of any space.

The adaptability of GRID gives its user the freedom to design a cohesive interior system with multiple functions; perfect for hotels, offices, showrooms, stores, restaurants, museums, galleries, exhibitions, events and everywhere else.

The lightweight GRID modules, available in black or white, are the building blocks of the system.

The GRID module can be connected to one or hundreds of other GRID modules to create a well-defined structure with the dimensions you desire. Once the structure is in place, other GRID components such as drawers, corkboards, magazine shelves, whiteboards, upholstered seats or planters can be added, to transform it into whatever you need: a room divider, a counter, a display unit, a bench, a wall, storage or an art installation.