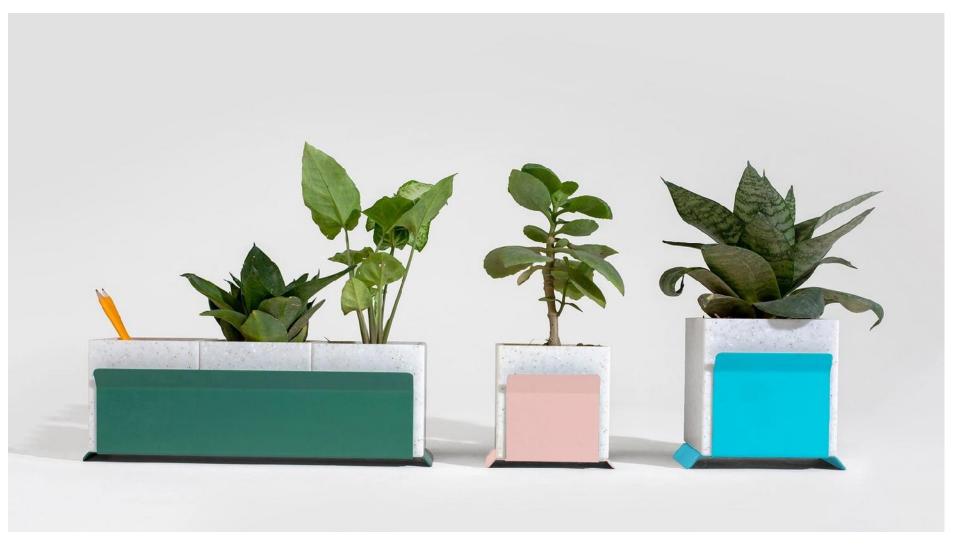

anallur, Sannatammanahalli,
Bengaluru, Karnataka
562129

# Product Range

| Seating   | Tables | Storage  | Etcetera |
|-----------|--------|----------|----------|
| Chairs    | Center | Bar      | Planters |
| Loungers  | Side   | Consoles | Lamps    |
| Sofa      | Dining | Trolleys |          |
| Benches   | Study  | Lockers  |          |
| Barstools |        | Shelves  |          |

#### Beds

# Seating



# Loungers

























# Chairs





















## **Barstools**













## Benches









# Tables



## Center























# Side











# Dining









# Study











# Storage



### Bar

























## Consoles























# **Trolleys**











## Lockers





# Etcetera



ETCETERA

## **Planters**

























ETCETERA

# Lamps











# Beds













# Systems range

| Alpha                   | GRID                 | Pantries           |
|-------------------------|----------------------|--------------------|
| Shelving<br>Bookshelves | Office<br>Partitions | Corporate pantries |
| Storage                 | Storage              |                    |
| Library                 | Shelving             |                    |

#### Workstations

Single Seating

Front Seating

Face to Face Seating

Alpha



#### About Alpha

The ALPHA all-wall-system is intelligent, versatile and immensely adaptable. It defines the personality of your room areas while simultaneously improving their efficiency and making them appear lighter, cleaner, airier.























SP/N X mma