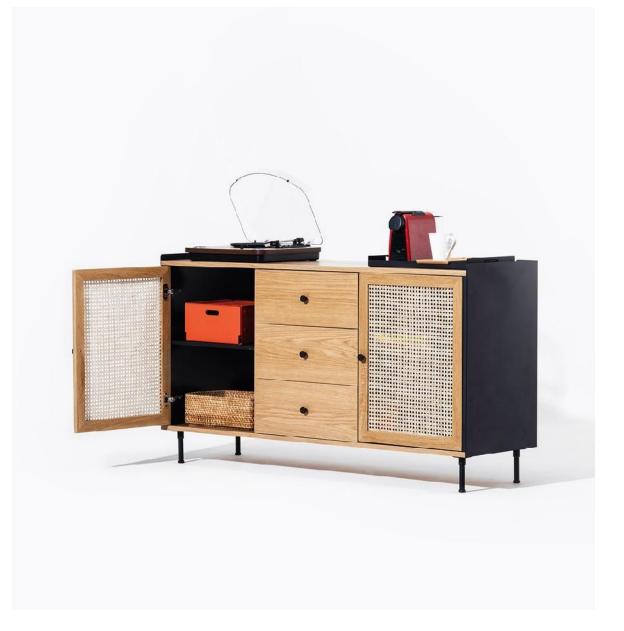

Experience Center

Ground Floor, Unit A G02, Brigade Signature Towers
Old Madras Rd, Kattamanallur, Sannatammanahalli,
Bengaluru, Karnataka
562129

# Product Range

| Seating   | Tables | Storage  | Etcetera |
|-----------|--------|----------|----------|
| Chairs    | Center | Bar      | Planters |
| Loungers  | Side   | Consoles | Lamps    |
| Sofa      | Dining | Trolleys |          |
| Benches   | Study  | Lockers  |          |
| Barstools |        | Shelves  |          |

#### Beds

# Seating



# Loungers

























# Chairs





















## **Barstools**













## Benches









# Tables



## Center























# Side











# Dining









# Study











# Storage



### Bar

























## Consoles























# **Trolleys**











## Lockers





# Etcetera



ETCETERA

## **Planters**

























ETCETERA

# Lamps











# Beds













# Systems range

| Alpha                   | GRID                 | Pantries           |
|-------------------------|----------------------|--------------------|
| Shelving<br>Bookshelves | Office<br>Partitions | Corporate pantries |
| Storage                 | Storage              |                    |
| Library                 | Shelving             |                    |

#### Workstations

Single Seating

Front Seating

Face to Face Seating

Alpha



#### About Alpha

The ALPHA all-wall-system is intelligent, versatile and immensely adaptable. It defines the personality of your room areas while simultaneously improving their effic