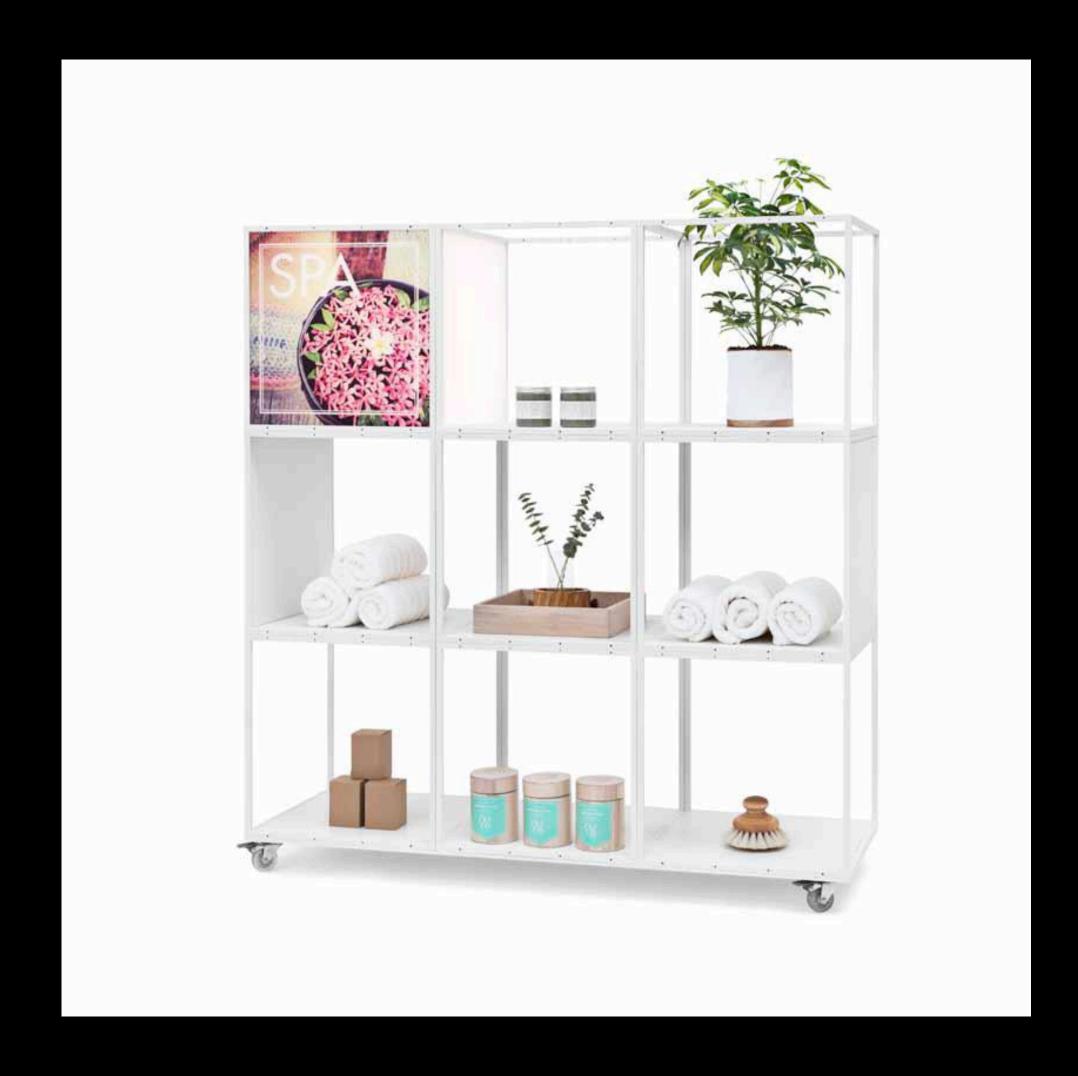

SP/N X mma

Adaptable. Durable. Elegant.

GRID is an architectural interior system that conquers the challenges of any space.

The adaptability of GRID gives its user the freedom to design a cohesive interior system with multiple functions; perfect for hotels, offices, showrooms, stores, restaurants, museums, galleries, exhibitions, events and everywhere else.

The lightweight GRID modules, available in black or white, are the building blocks of the system.

The GRID module can be connected to one or hundreds of other GRID modules to create a well-defined structure with the dimensions you desire. Once the structure is in place, other GRID components such as drawers, corkboards, magazine shelves, whiteboards, upholstered seats or planters can be added, to transform it into whatever you need: a room divider, a counter, a display unit, a bench, a wall, storage or an art installation.

As an interior system GRID offers endless opportunities.

Used as a wall system, display, podium, room divider, frame, seating or to present your latest creation in the most flattering fashion?

A single GRID cube measures 40 x 40 x 40 cm. That's all that