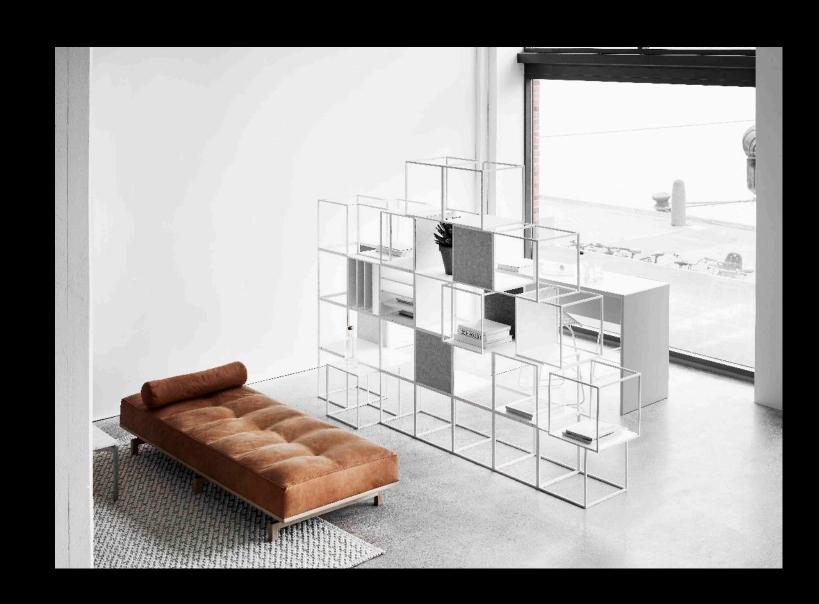

SP/N X mma

Adaptable. Durable. Elegant.

GRID is an architectural interior system that conquers the challenges of any space.

The adaptability of GRID gives its user the freedom to design a cohesive interior system with multiple functions; perfect for hotels, offices, showrooms, stores, restaurants, museums, galleries, exhibitions, events and everywhere else.

The lightweight GRID modules, available in black or white, are the building blocks of the system.

The GRID module can be connected to one or hundreds of other GRID modules to create a well-defined structure with the dimensions you desire. Once the structure is in place, other GRID components such as drawers, corkboards, magazine shelves, whiteboards, upholstered seats or planters can be added, to transform it into whatever you need: a room divider, a counter, a display unit, a bench, a wall, storage or an art installation.

GRID is designed by Peter J. Lassen and produced in Denmark. When a fresh look is needed, or new inspiration arises, the durable GRID modules can be easily disconnected and reassembled into new designs. GRID brings functionality and elegance into any space and is the perfect combination of an interior system and artistic expressions

As an interior system GRID offers endless opportunities.

Used as a wall system, display, podium, room divider, frame, seating or to present your latest creation in the most flattering fashion?

A single GRID cube measures 40 x 40 x 40 cm. That's all that