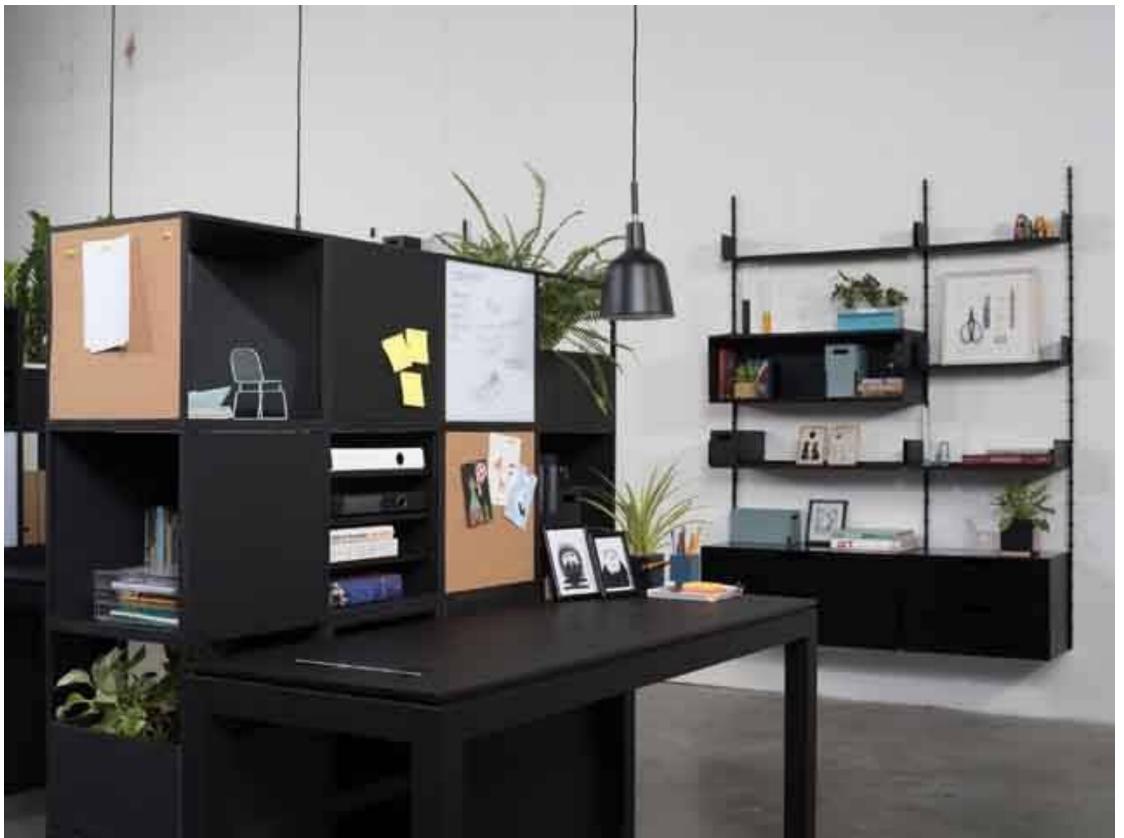

SP/N X mma

Adaptable. Durable. Elegant.

GRID is an architectural interior system that conquers the challenges of any space.

The adaptability of GRID gives its user the freedom to design a cohesive interior system with multiple functions; perfect for hotels, offices, showrooms, stores, restaurants, museums, galleries, exhibitions, events and everywhere else.

The lightweight GRID modules, available in black or white, are the building blocks of the system.

The GRID module can be connected to one or hundreds of other GRID modules to create a well-defined structure with the dimensions you desire. Once the structure is in place, other GRID components such as drawers, corkboards, magazine shelves, whiteboards, upholstered seats or planters can be added, to transform it into whatever you need: a room divider, a counter, a display unit, a bench, a wall, storage or an art installation.