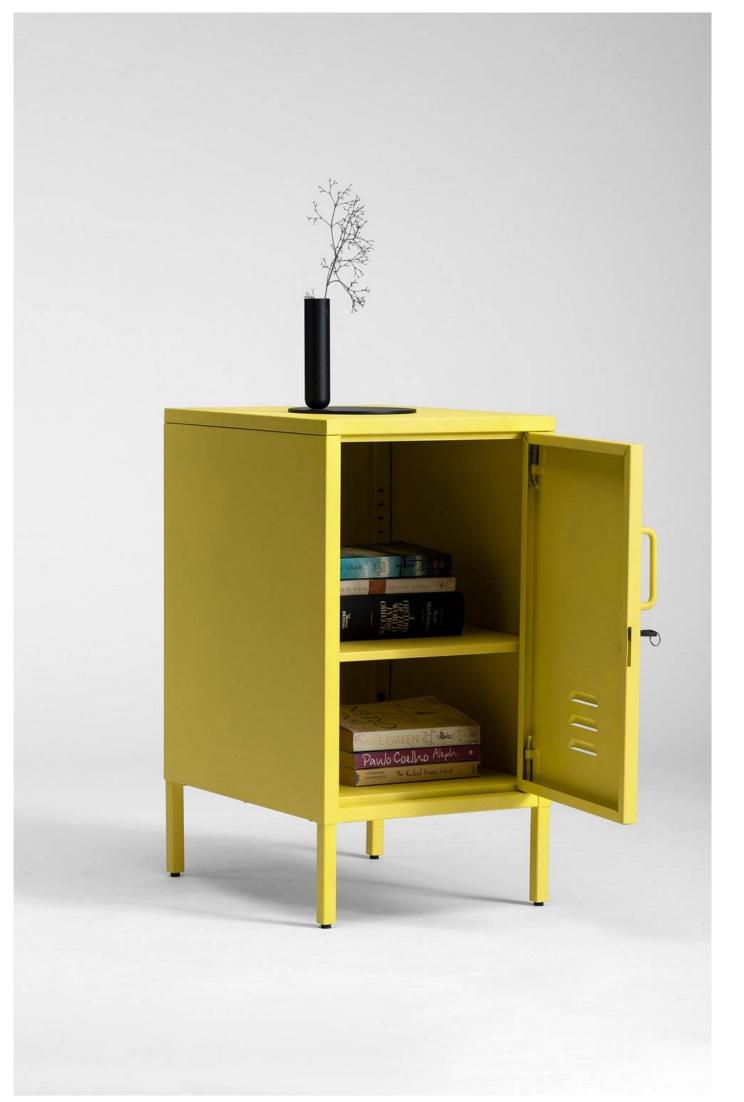

G02, Brigade Signature Towers
Old Madras Rd, Kattamanallur, Sannatammanahalli,
Bengaluru, Karnataka
562129

# Product Range

| Seating   | Tables | Storage  | Etcetera |
|-----------|--------|----------|----------|
| Chairs    | Center | Bar      | Planters |
| Loungers  | Side   | Consoles | Lamps    |
| Sofa      | Dining | Trolleys |          |
| Benches   | Study  | Lockers  |          |
| Barstools |        | Shelves  |          |

#### Beds

# Seating



# Loungers

























# Chairs





















## **Barstools**













## Benches









# Tables



## Center























# Side











# Dining









# Study











# Storage



### Bar

























## Consoles























# **Trolleys**











## Lockers





# Etcetera



ETCETERA

## **Planters**

























ETCETERA

# Lamps











# Beds













# Systems range

| Alpha                   | GRID                 | Pantries           |
|-------------------------|----------------------|--------------------|
| Shelving<br>Bookshelves | Office<br>Partitions | Corporate pantries |
| Storage                 | Storage              |                    |
| Library                 | Shelving             |                    |

#### Workstations

Single Seating

Front Seating

Face to Face Seating

Alpha



#### About Alpha

The ALPHA all-wall-system is intelligent, versatile and immensely adaptable. It defines the personality of your room areas while simultaneously improving their efficiency and making them appear lighter, cl