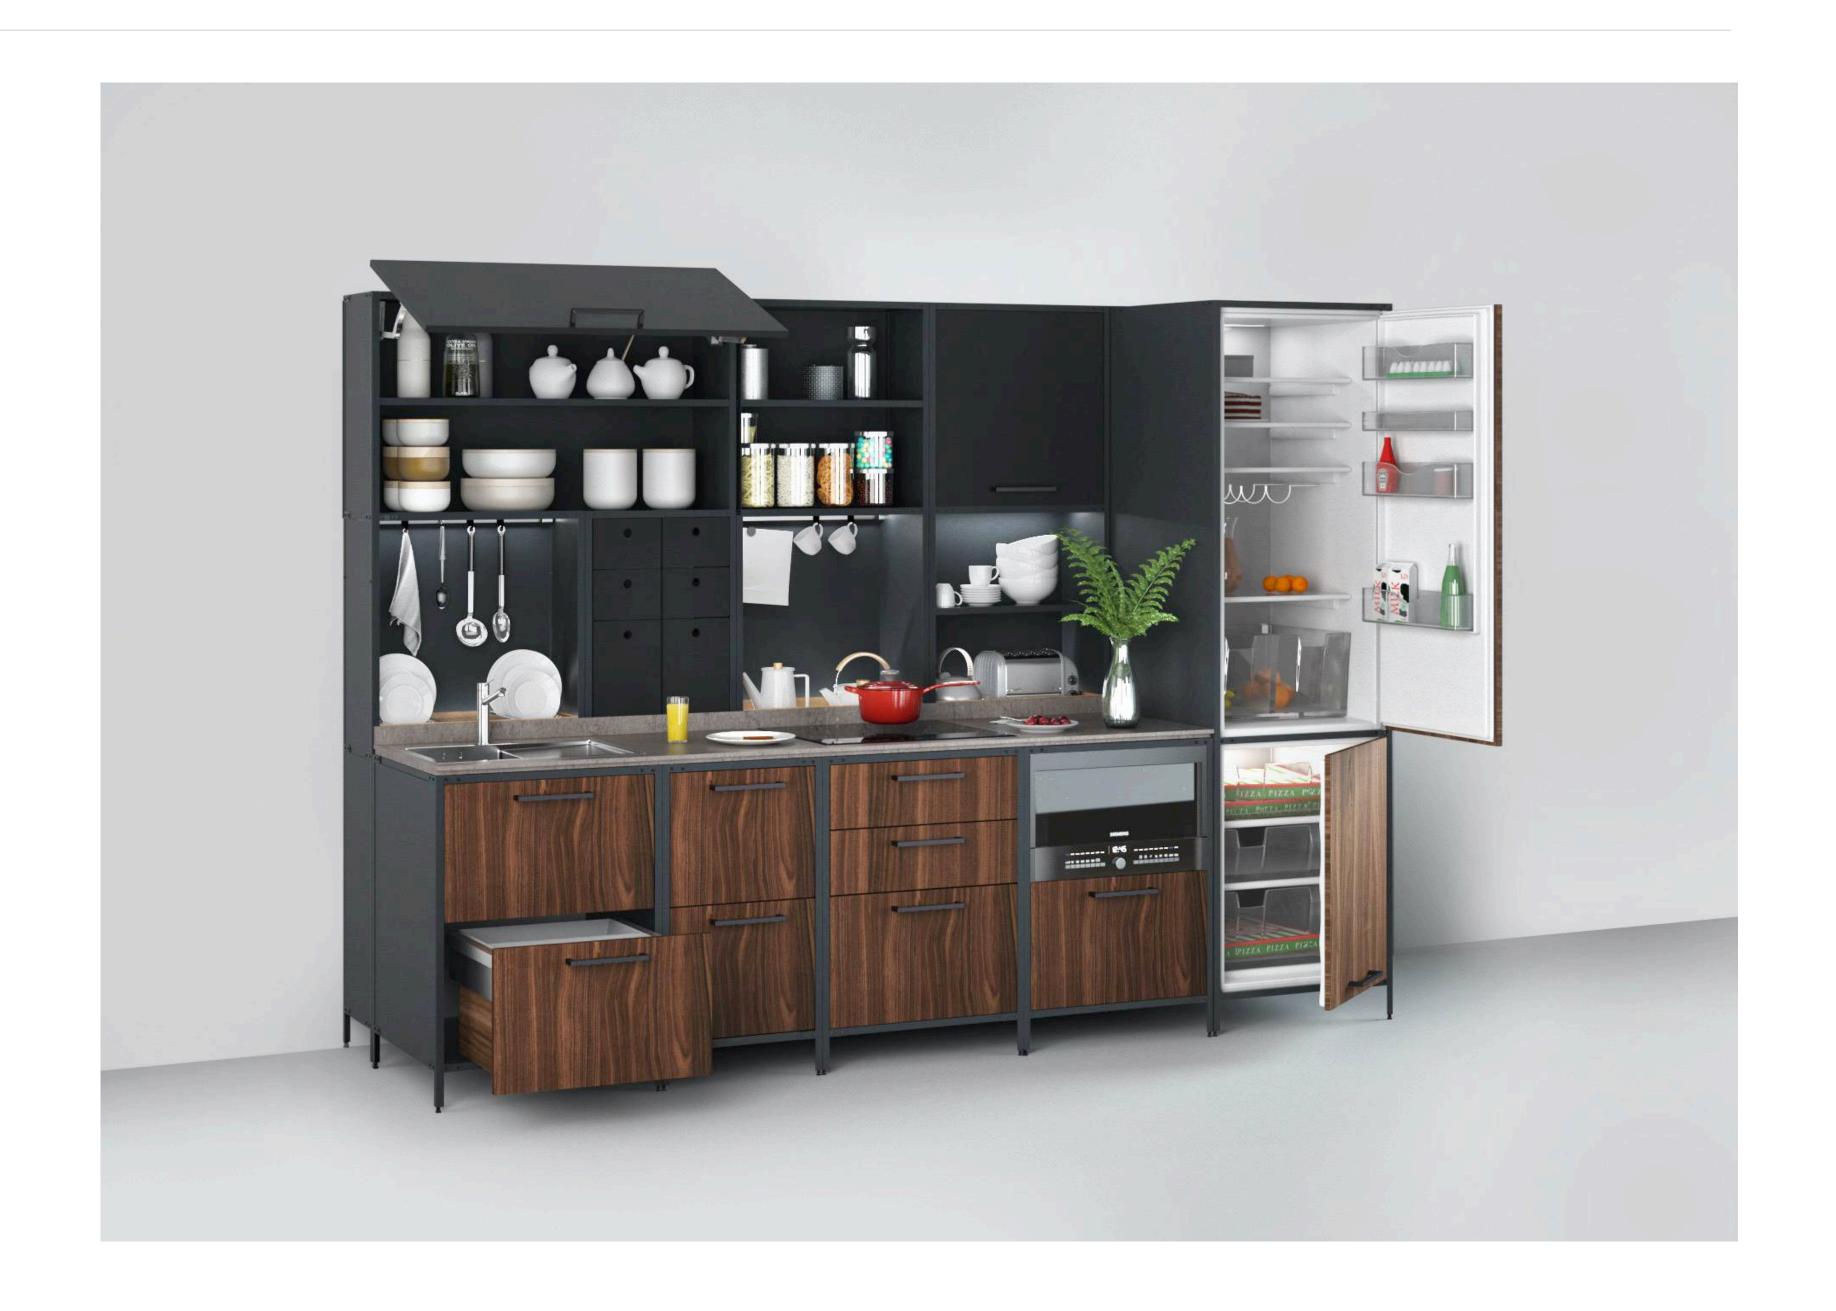

art installation.



GRID is designed by Peter J. Lassen and produced in Denmark. When a fresh look is needed, or new inspiration arises, the durable GRID modules can be easily disconnected and reassembled into new designs. GRID brings functionality and elegance into any space and is the perfect combination of an interior system and artistic expressions



As an interior system GRID offers endless opportunities.

Used as a wall system, display, podium, room divider, frame, seating or to present your latest creation in the most flattering fashion?



A single GRID cube measures 40 x 40 x 40 cm. That's all that

counts and matters.

#### SP/N X mma

















# Corporate Pantries



## Independent Unit



#### Wall Unit



### Island Unit



## Ceiling Mounted



#### With Back Unit





## Thank You

Operating Hours: Mon - Sat (10 am to 8 pm) info@mmadesign.in

MMA Design Experience Center Ground Floor, Unit A G02, Brigade Signature Towers Old Madras Rd, Kattamanallur, Sannatammanahalli, Bengaluru, Karnataka 562129