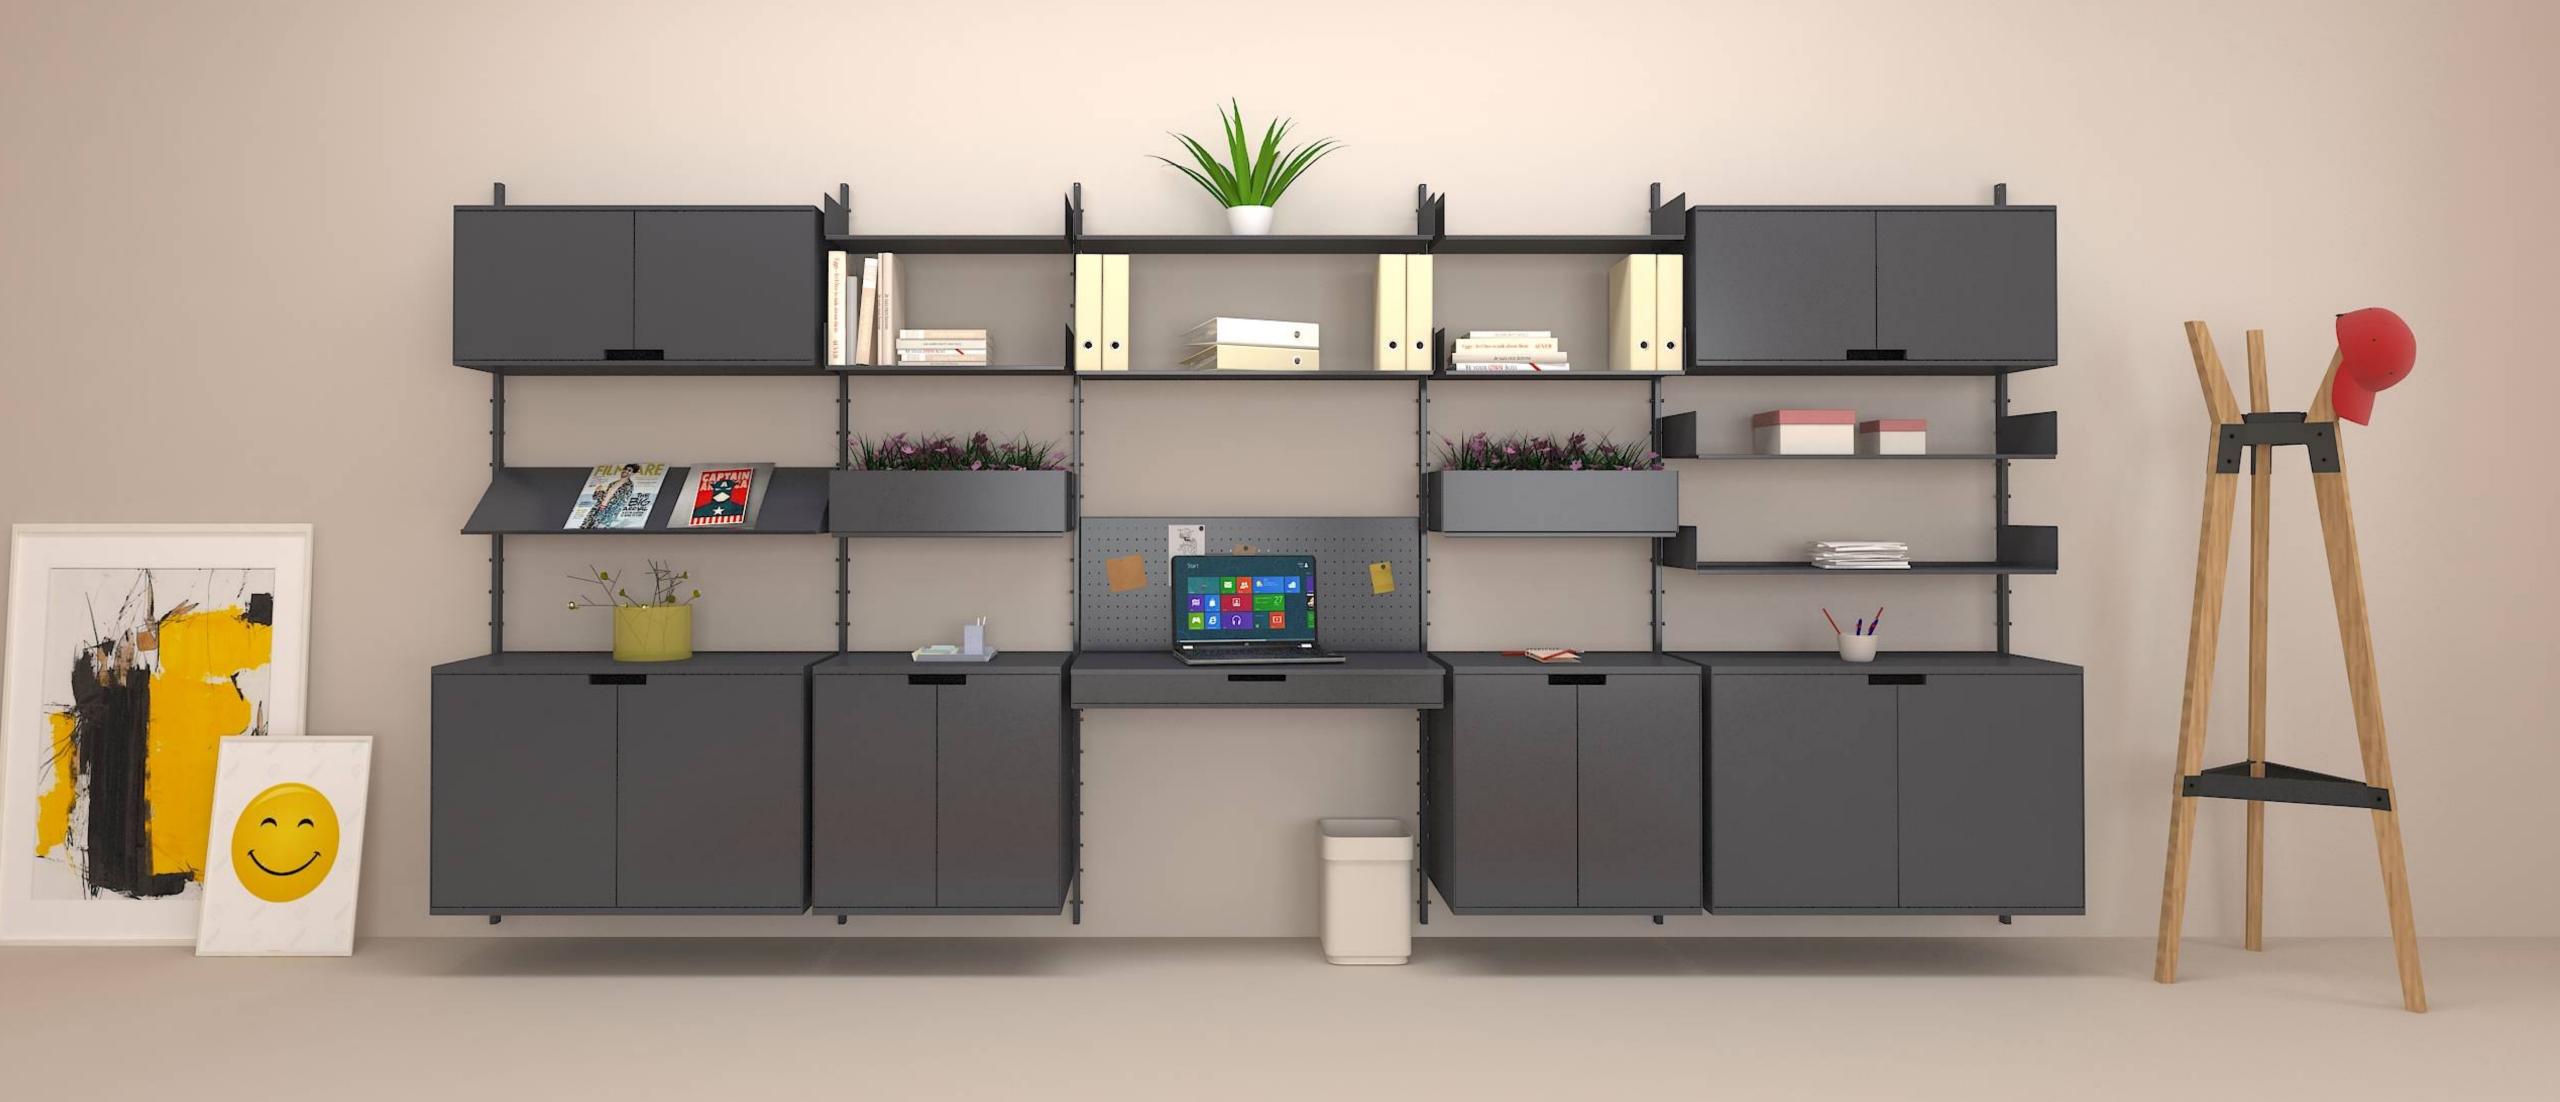

#### Workstations

Single Seating

Front Seating

Face to Face Seating

Alpha

#### About Alpha

The ALPHA all-wall-system is intelligent, versatile and immensely adaptable. It defines the personality of your room areas while simultaneously improving their efficiency and making them appear lighter, cleaner, airier.