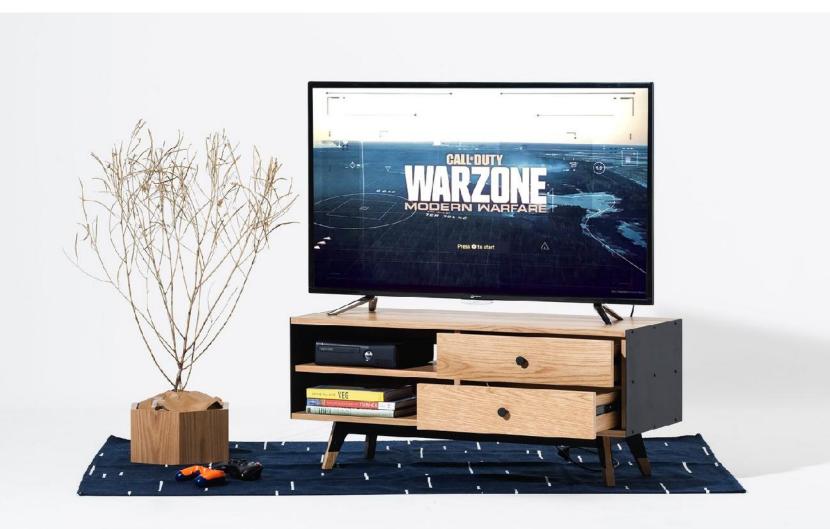

MA Design Experience Center

Ground Floor, Unit A G02, Brigade Signature Towers
Old Madras Rd, Kattamanallur, Sannatammanahalli,
Bengaluru, Karnataka
562129

# Product Range

| Seating   | Tables | Storage  | Etcetera |
|-----------|--------|----------|----------|
| Chairs    | Center | Bar      | Planters |
| Loungers  | Side   | Consoles | Lamps    |
| Sofa      | Dining | Trolleys |          |
| Benches   | Study  | Lockers  |          |
| Barstools |        | Shelves  |          |

#### Beds

# Seating



# Loungers

























# Chairs





















## **Barstools**













## Benches









# Tables



## Center























# Side











# Dining









# Study











# Storage



### Bar

























## Consoles























# **Trolleys**











## Lockers





# Etcetera



ETCETERA

## **Planters**

























ETCETERA

# Lamps











# Beds













# Systems range

| Alpha                   | GRID                 | Pantries           |
|-------------------------|----------------------|--------------------|
| Shelving<br>Bookshelves | Office<br>Partitions | Corporate pantries |
| Storage                 | Storage              |                    |
| Library                 | Shelving             |                    |

#### Workstations

Single Seating

Front Seating

Face to Face Seating

Alpha



#### About Alpha

The ALPHA all-wall-system is intelligent, versatile and immensely adaptable. It defines the personality of your room areas while simultaneously improving t