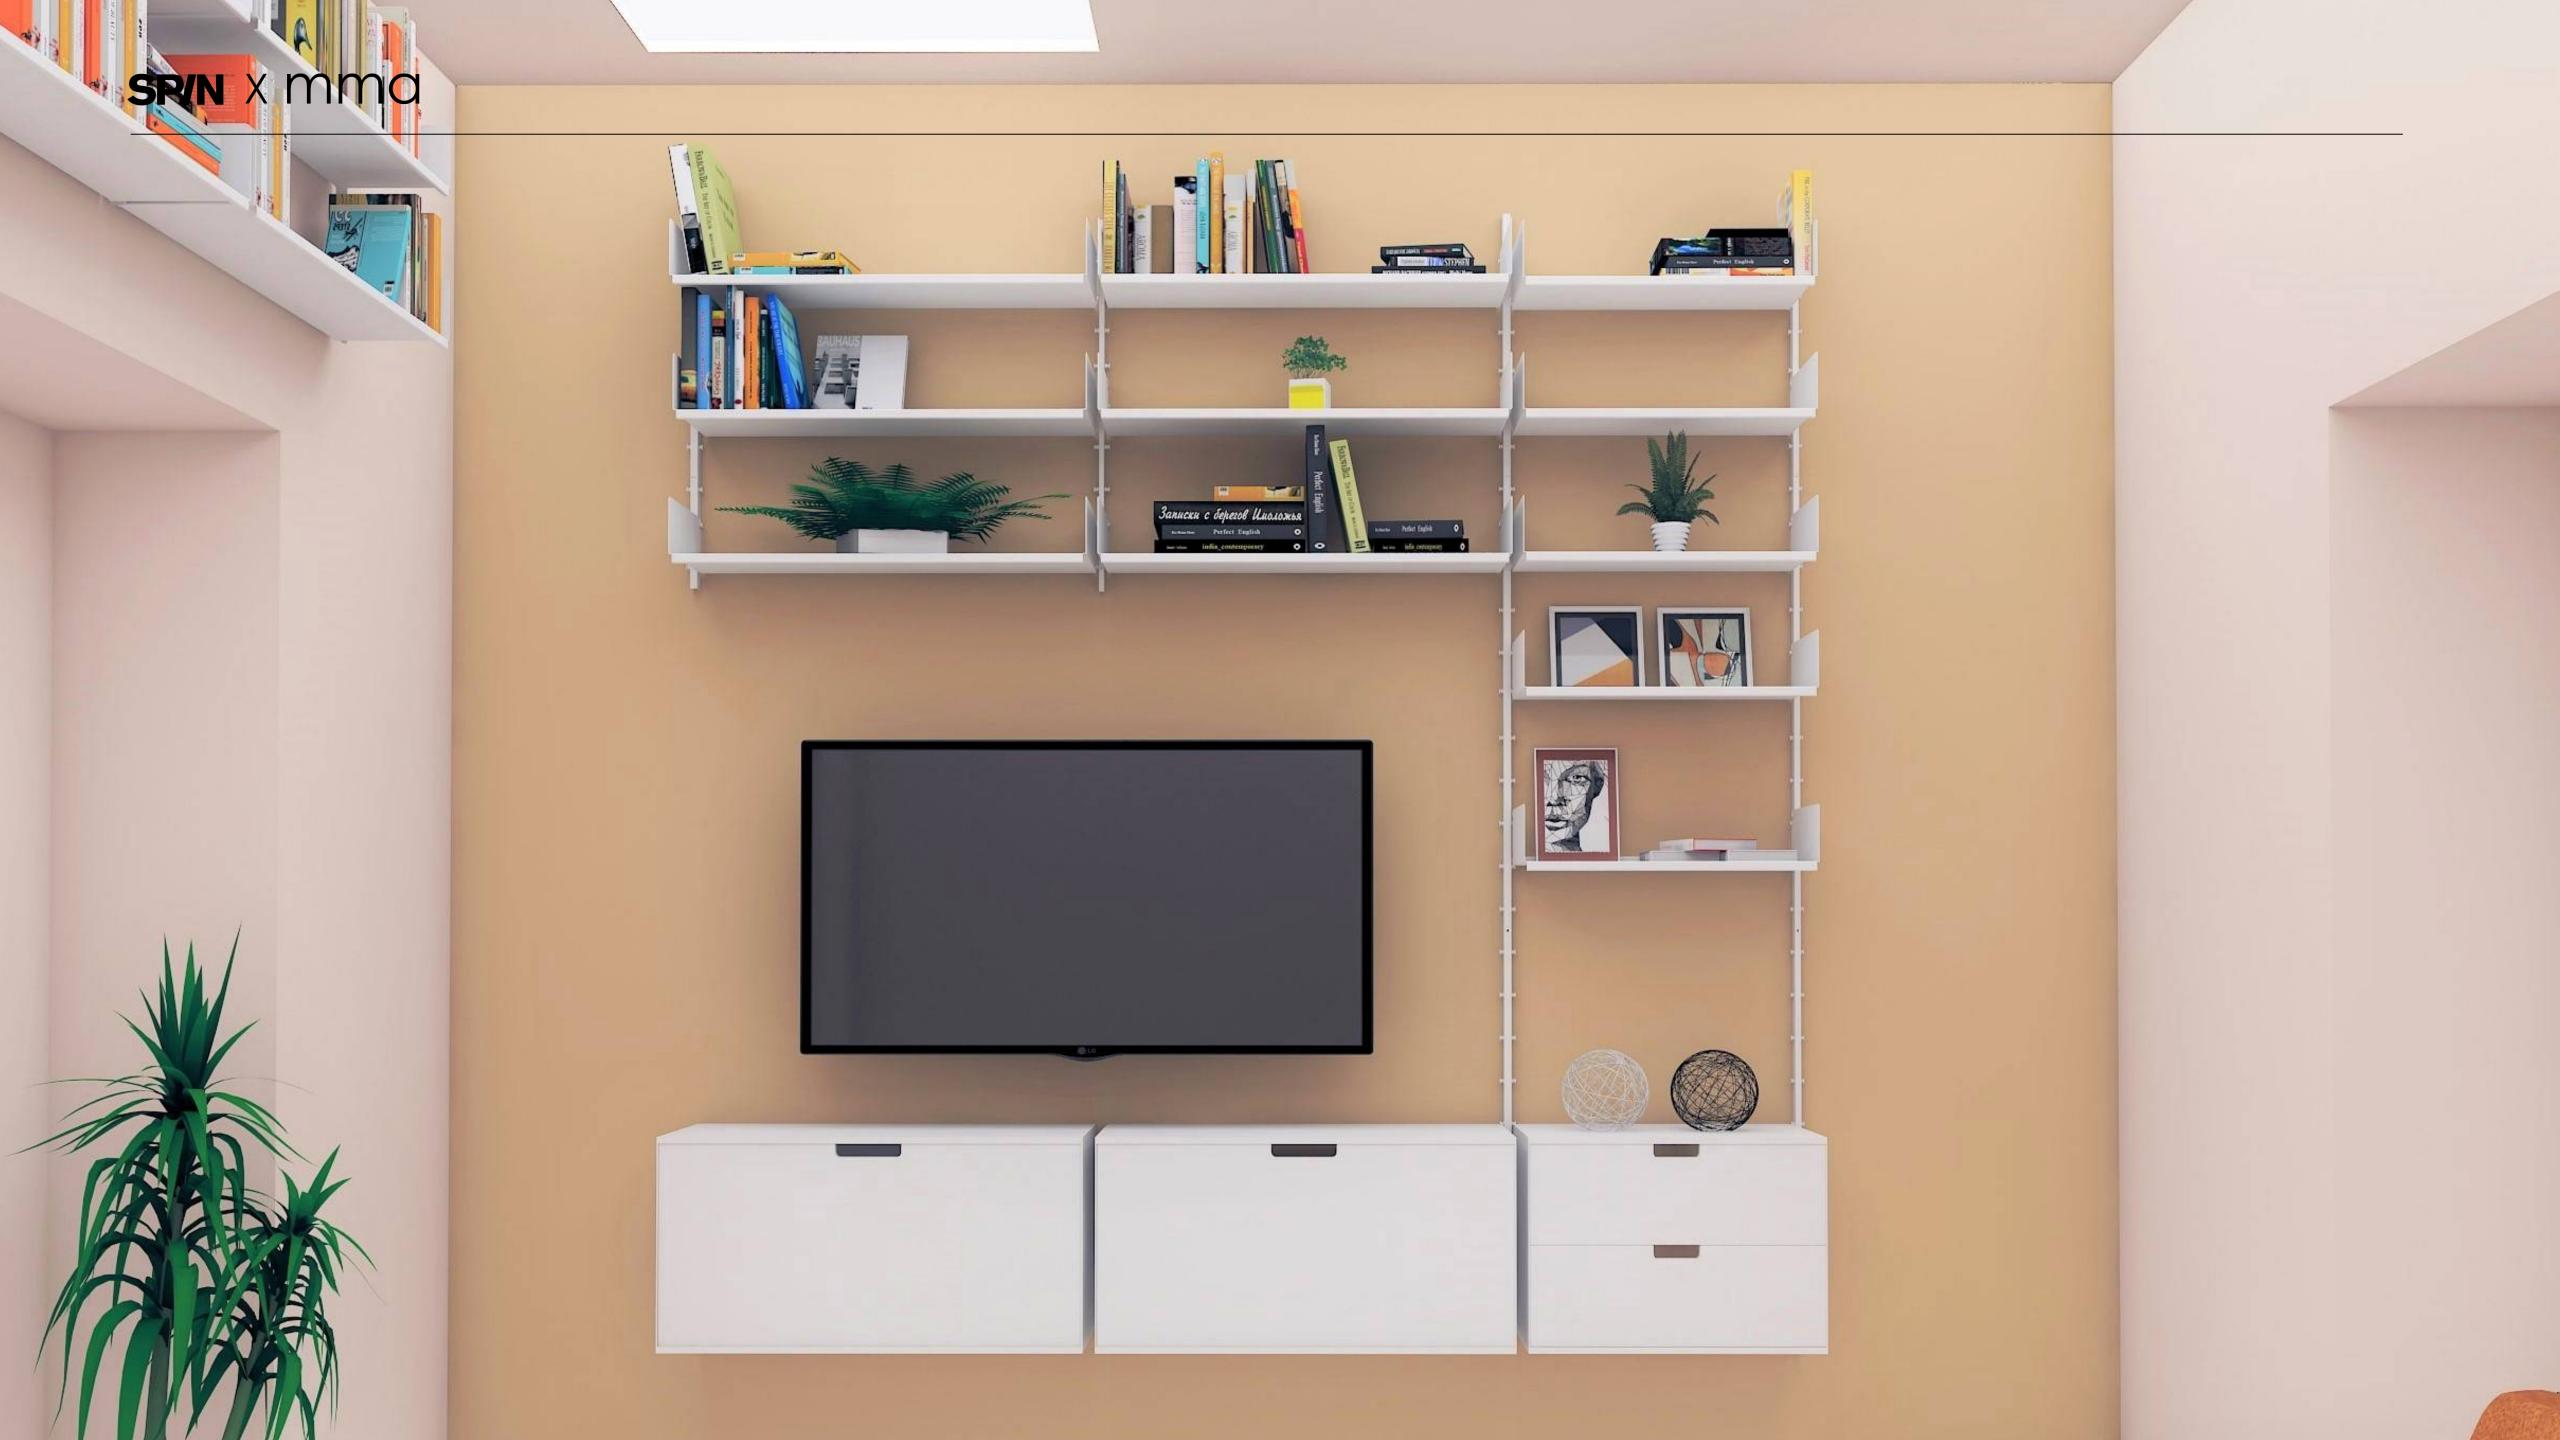

SP/N X mma

Adaptable. Durable. Elegant.

GRID is an architectural interior system that conquers the challenges of any space.

The adaptability of GRID gives its user the freedom to design a cohesive interior system with multiple functions; perfect for hotels, offices, showrooms, stores, restaurants, museums, galleries, exhibitions, events and everywhere else.

The lightweight GRID modules, available in black or white, are the building blocks of the system.

The GRID module can be connected to one or hundreds of other GRID modules to create a well-defined structure with the dimensions you desire. Once the structure is in place, other GRID components such as drawers, corkboards, magazine shelves, whiteboards, upholstered seats or planters can be added, to transform it into whatever you need: a room divider, a counter, a display unit, a bench, a wall, storage or an art installation.

GRID is designed by Peter J. Lassen and produced in Denmark. When a fresh look is needed, or new inspiration arises, the durable GRID modules can be easily disconnected and reassembled into new designs. GRID brings functionality and elegance into any space and is the perfect combination of an interior system and artistic expressions

As an interior system GRID offers endless opportunities.

Used as a wall system, display, podium, room divider, frame, seating or to present your latest creation in the most flattering fashion?

A single GRID cube measures 40 x 40 x 40 cm. That's all that