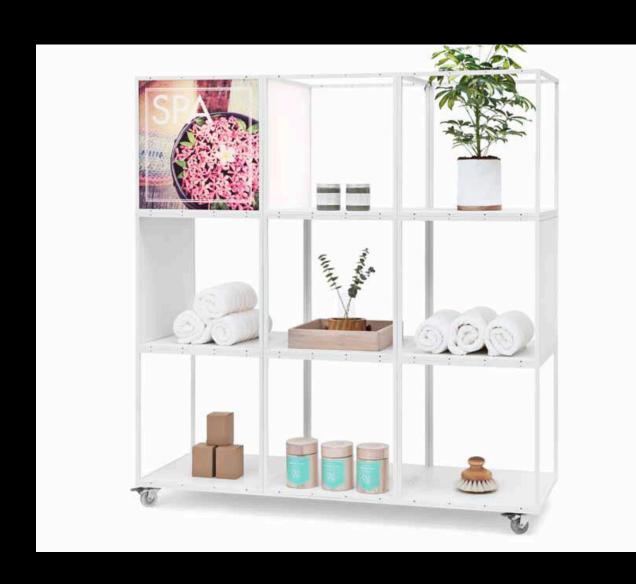

SP/N X mma

Adaptable. Durable. Elegant.

GRID is an architectural interior system that conquers the challenges of any space.

The adaptability of GRID gives its user the freedom to design a cohesive interior system with multiple functions; perfect for hotels, offices, showrooms, stores, restaurants, museums, galleries, exhibitions, events and everywhere else.

The lightweight GRID modules, available in black or white, are the building blocks of the system.

The GRID module can be connected to one or hundreds of other GRID modules to create a well-defined structure with the dimensions you desire. Once the structure is in place, other GRID components such as drawers, corkboards, magazine shelves, whiteboards, upholstered seats or planters can be added, to transform it into whatever you need: a room divider, a counter, a display unit, a bench, a wall, storage or an art installation.

As an interior system GRID offers endless opportunities.

Used as a wall system, display, podium, room divider, frame, seating or to present your latest creation in the most flattering fashion?

A single GRID cube measures 40 x 40 x 40 cm. That's all that