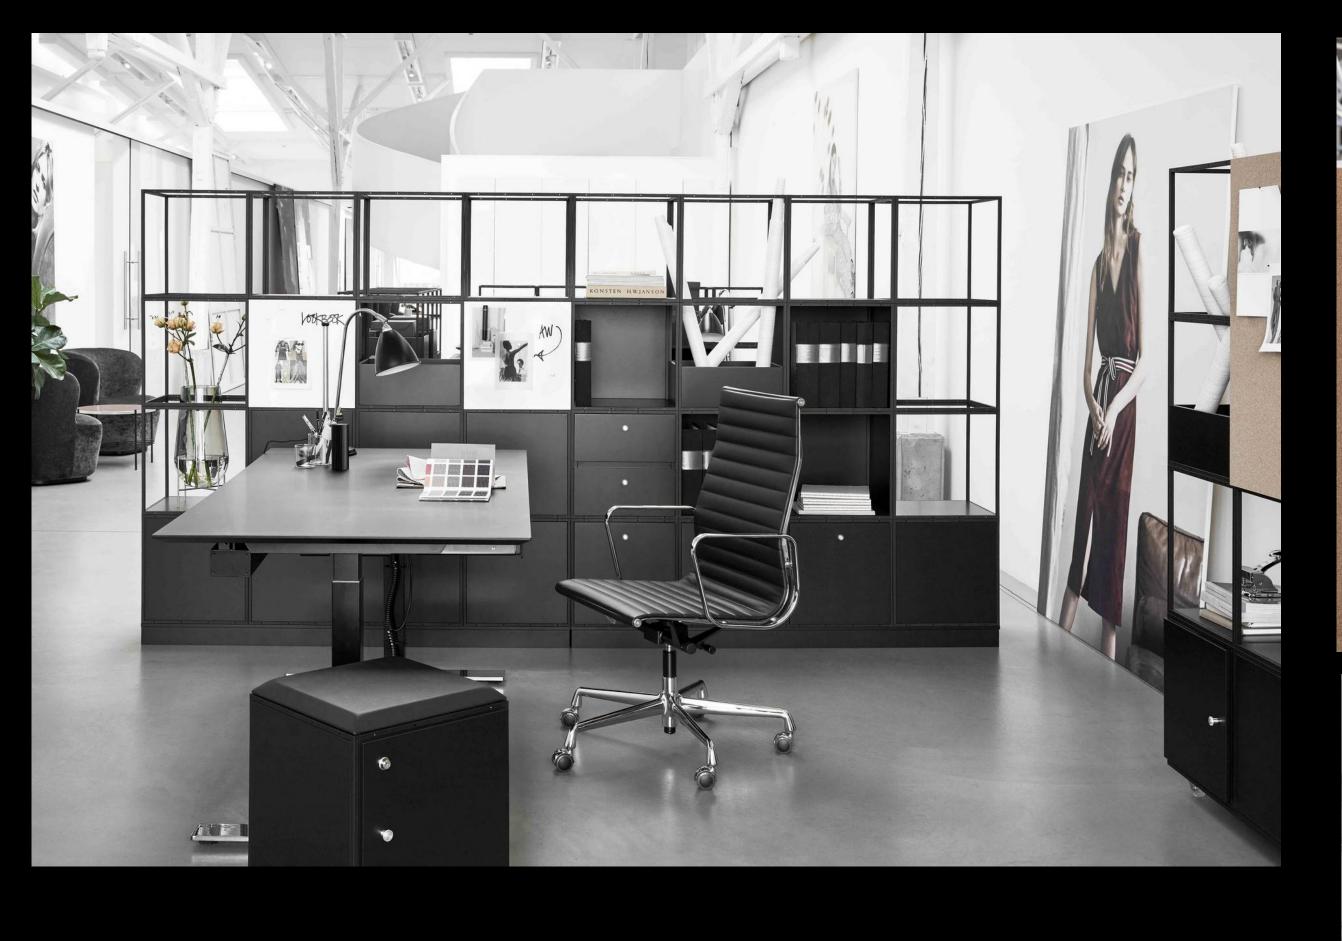

#### Workstations

Single Seating

Front Seating

Face to Face Seating

Alpha

#### About Alpha

The ALPHA all-wall-system is intelligent, versatile and immensely adaptable. It defines the personality of your room areas while simultaneously improving their efficiency and making them appear lighter, cleaner, airier.