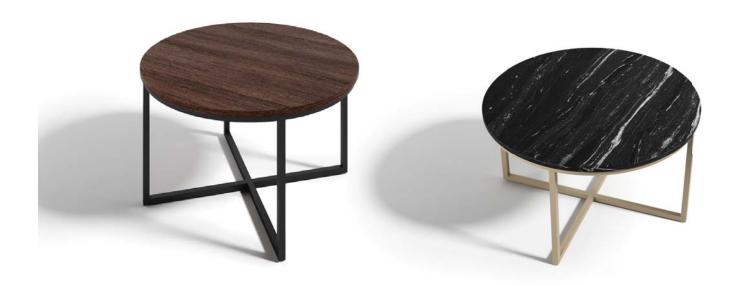

Dia - 750/900mm Height - 450mm

Dia - 900/1200mm Height - 750mm

Top: Wood, Veneer.

Base Structure: SS and MS.

Base Finish: SS Brush Finish and Powder Coating.

CENTER TABLE ROUND

CENTER TABLE ROUND

W750 x D750 x H450mm

W750 x D750 x H600mm

Top: Wood, Veneer, Laminate and Back Painted Glass.

Base Structure: SS and MS.

Base Finish: SS Brush Finish and Powder Coating.

Edge Detail : Flat/Chamfered.

CENTER TABLE ROUND

Dia - 750/900mm Height - 450mm