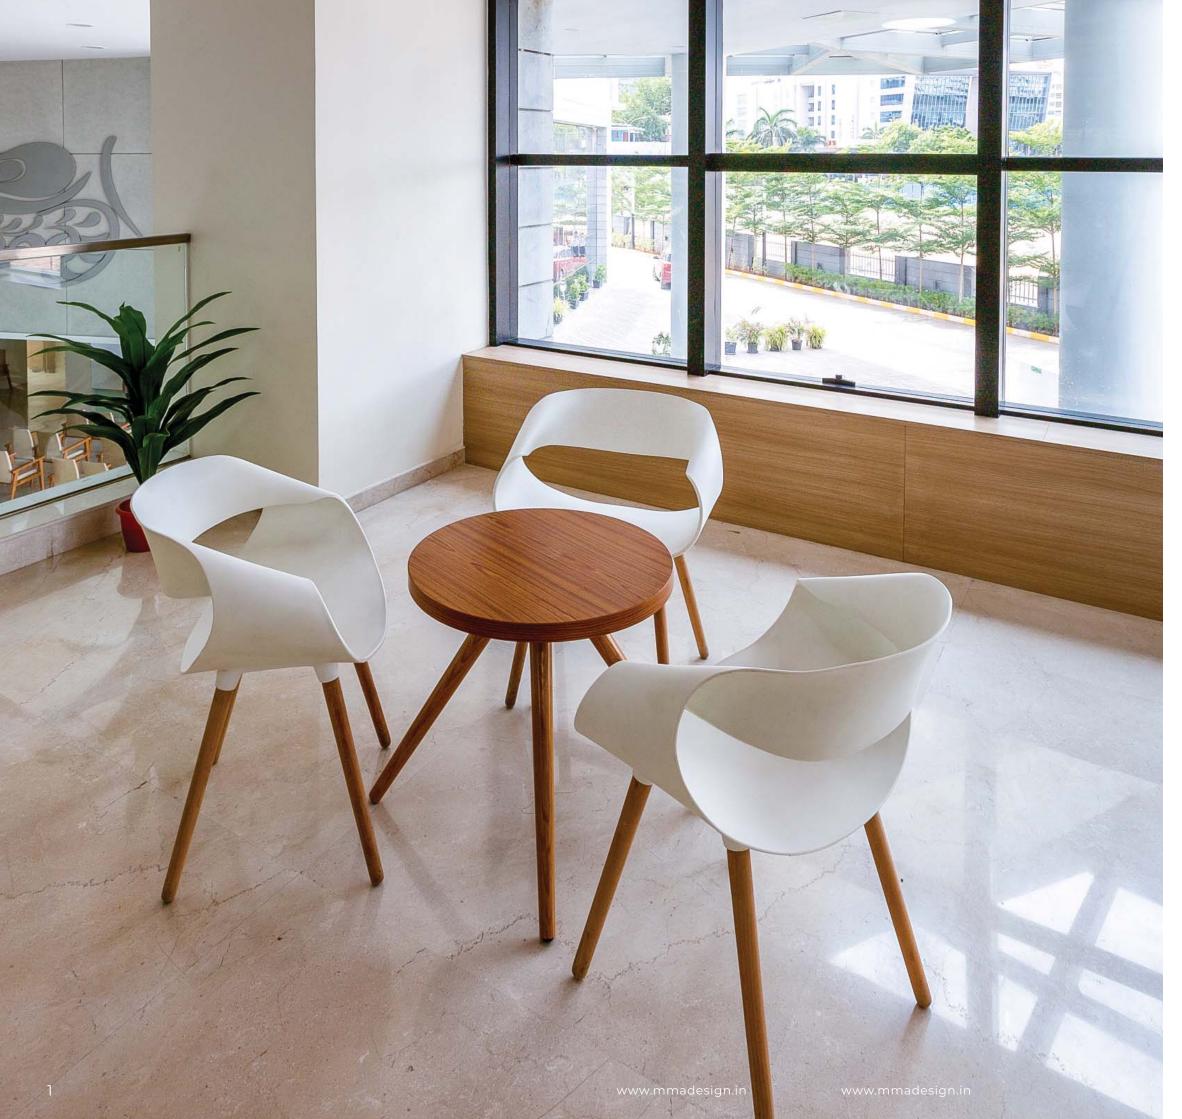

Dia - 600/750/900mm Height - 450mm

Dia - 600/750/900mm Height - 750mm

Top: Wood, Veneer, Laminate and Glass.

Base Structure: SS and MS.

Base Finish: SS Brush Finish and Powder Coating.

Dia - 600/750/900mm Height - 450mm

Dia - 600/750/900mm Height - 750mm

Top: Wood, Veneer and Laminate. Base Structure: Solid Wood Leg. Structural Frame: Solid Wood.

Edge Detail : Flat.

CENTER TABLE

CENTER TABLE

W750 x D450 x H450mm

W1200 x D600 x H450mm