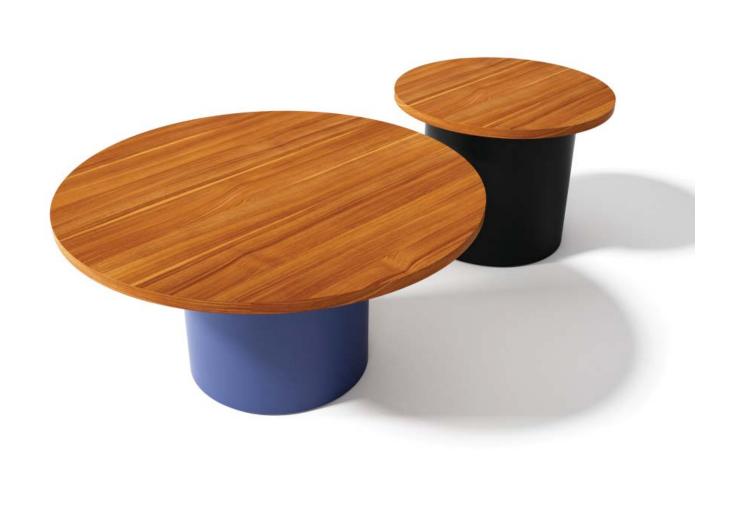

5

Dia - 900/1200mm Height - 750mm

www.mmadesign.in

W600 x D600 x H450mm
W750 x D750 x H450mm
W900 x D900 x H450mm

Top: Wood, Veneer, Laminate, Glass and Marble.

Base Structure: SS and MS.

Base Finish: SS Brush Finish and Powder Coating.

Dia - 600/750/900mm Height - 450mm

Dia - 600/750/900mm Height - 750mm

Top: Wood, Veneer, Laminate and Glass.

Base Structure: SS and MS.

Base Finish: SS Brush Finish and Powder Coating.

Dia - 600/750/900mm Height - 450mm