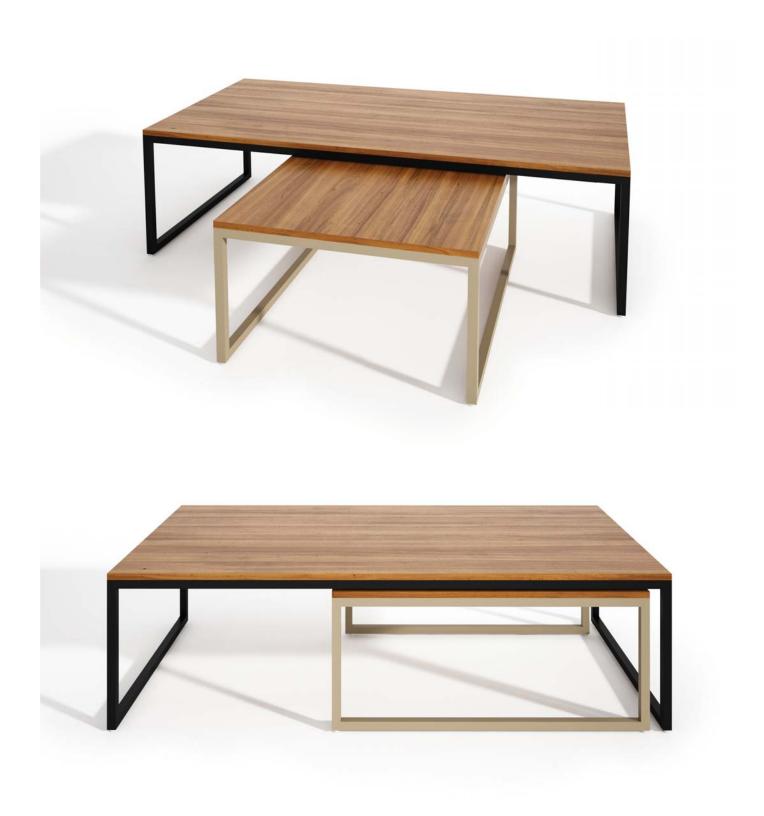

Edge Detail : Flat.

CENTER TABLE RECTANGLE

W1200 x D800 x H750mm W1500 x D800 x H750mm W1800 x D1000 x H750mm

MEETING TABLE RECTANGLE

W750 x D600 x H450mm W900 x D600 x H450mm W1200 x D600 x H450mm

Top: Wood, Veneer and Laminate. Base Structure: SS and MS.

Base Finish: SS Brush Finish and Powder Coating.

Edge Detail : Flat.

CENTER TABLE
LARGE
SMALL

W1500 x D800 x H450mm

W900 x D700 x H400mm

Top: Wood, Veneer and Laminate.

Base Structure: SS and MS.

Base Finish: SS Brush Finish and Powder Coating.