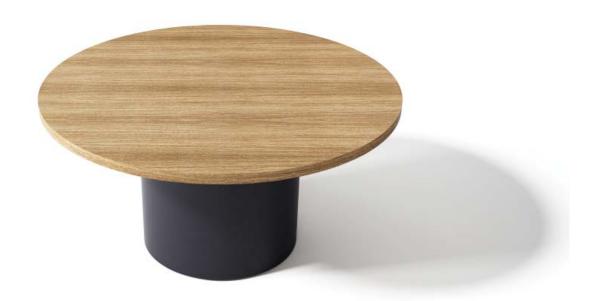

CENTER TABLE SQUARE

W600 x D600 x H450mm W750 x D750 x H450mm W900 x D900 x H450mm

Dia - 900/1200mm Height - 750mm

Top: Wood, Veneer and Laminate. Base Structure: Solid Wood Leg. Structural Frame: Solid Wood. Edge Detail: Flat/Chamfered. CENTER TABLE ROUND

W450 x D450 x H450mm W600 x D600 x H450mm W750 x D750 x H450mm W900 x D900 x H450mm

Top: Wood, Veneer, Laminate and Marble.

Base Structure: SS and MS.

Base Finish: SS Brush Finish and Powder Coating.

Edge Detail : Flat.