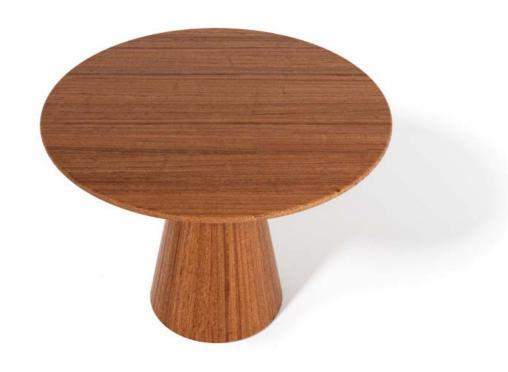

Top: Wood, Veneer and Laminate

Base Structure: MS.

Base Finish : Powder Coating.

Top: Wood, Veneer and Laminate. Base Structure: Solid Wood Leg. Structural Frame: Solid Wood. Edge Detail: Flat/Chamfered. CENTER TABLE ROUND

Dia - 750/750mm Height - 450/600mm

Dia - 800/1000mm Height - 750mm