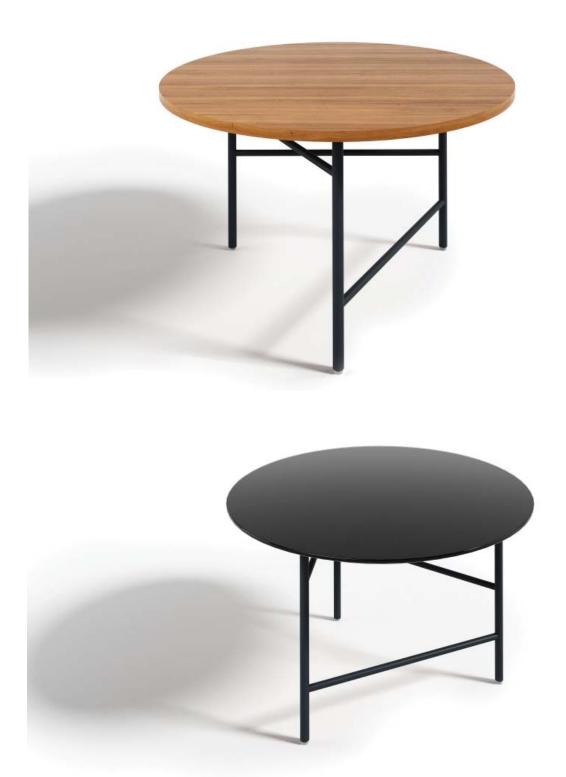

5

Dia - 900/1200mm Height - 750mm

www.mmadesign.in

W600 x D600 x H450mm
W750 x D750 x H450mm
W900 x D900 x H450mm

Top: Wood, Veneer, Laminate, Glass and Marble.

Base Structure: SS and MS.

Base Finish: SS Brush Finish and Powder Coating.

Dia - 600/750/900mm Height - 450mm

Dia - 600/750/900mm Height - 750mm

Top: Wood, Veneer, Laminate and Glass.

Base Structure: SS and MS.

Base Finish: SS Brush Finish and Powder Coating.

Dia - 600/750/900mm Height - 450mm