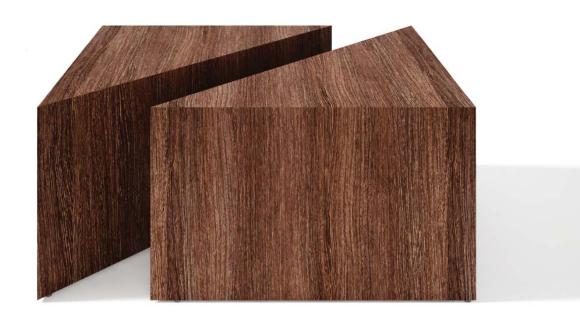

## TABLE.

We love to see creativity bringing together diverse design traditions and giving them a contemporary spin, and that's just what our Table series of furniture achieves.

Inspired by both the mid century classic design language and elegant simplicity of traditional Indian designs, the furniture is created from responsibly sourced Wood . Each piece is assembled using functional shapes that slot together forming a sturdy yet graceful structure.

CENTER TABLE SQUARE

W600 x D600 x H450mm W750 x D750 x H450mm W900 x D900 x H450mm

Dia - 900/1200mm Height - 750mm

Top: Wood, Veneer and Laminate. Base Structure: Solid Wood Leg. Structural Frame: Solid Wood. Edge Detail: Flat/Chamfered. CENTER TABLE ROUND