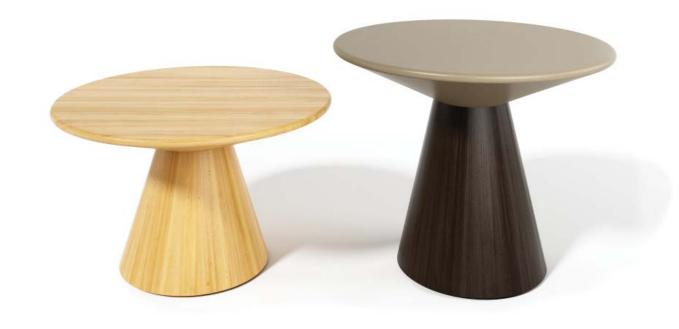

Top: Wood, Veneer and Laminate

Base Structure: MS.

Base Finish : Powder Coating.

Top: Wood, Veneer and Laminate. Base Structure: Solid Wood Leg. Structural Frame: Solid Wood. Edge Detail: Flat/Chamfered. CENTER TABLE ROUND

Dia - 750/750mm Height - 450/600mm

Dia - 800/1000mm Height - 750mm