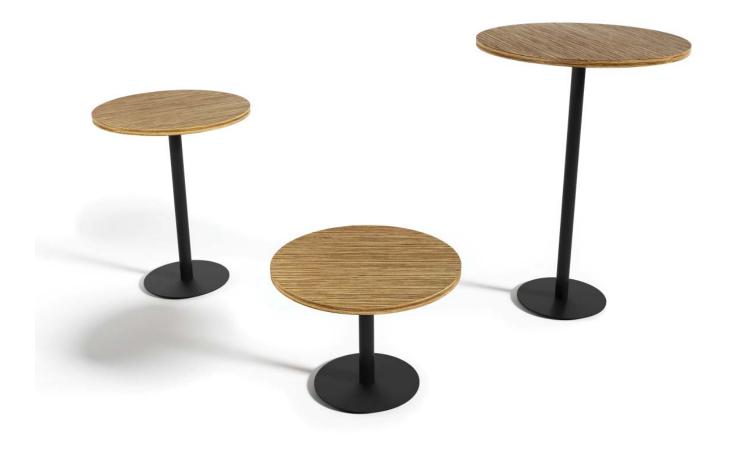

S Brush Finish and Powder Coating.





CENTER TABLE ROUND





CENTER TABLE ROUND



W750 x D750 x H450mm

W750 x D750 x H600mm







Top: Wood, Veneer, Laminate and Back Painted Glass.

Base Structure: SS and MS.

Base Finish: SS Brush Finish and Powder Coating.

Edge Detail : Flat/Chamfered.

CENTER TABLE ROUND



Dia - 750/900mm Height - 450mm



Dia - 750/900mm Height - 750mm





Top: Wood, Veneer, Laminate and Back Painted Glass.

Base Structure: SS and MS.

Base Finish: SS Brush Finish and Powder Coating.

Edge Detail : Flat.

33



www.mmadesign.in















Top: Wood, Veneer, Laminate and Back Painted Glass. Base Structure: SS and MS.

Base Finish: SS Brush Finish and Powder Coating.

Edge Detail : Flat.

37





W600 x D600 x H450mm W750 x D750 x H450mm

www.mmadesign.in













Top: Wood, Veneer and Laminate.

Base Structure: SS and MS.

Base Finish: SS Brush Finish and Powder Coating.

Edge Detail : Flat.

CENTER TABLE RECTANGLE

W1200 x D800 x H750mm W1500 x D800 x H750mm W1800 x D1000 x H750mm

MEETING TABLE RECTANGLE

W750 x D600 x H450mm W900 x D600 x H450mm W1200 x D600 x H450mm





Top: Wood, Veneer and Laminate. Base Structure: SS and MS.

Base Finish: SS Brush Finish and Powder Coating.

Edge Detail : Flat.

CENTER TABLE
LARGE
SMALL

W1500 x D800 x H450mm

W900 x D700 x H400mm







Top: Wood, Veneer and Laminate.

Base Structure: SS and MS.

Base Finish: SS Brush Finish and Powder Coating.

Edge Detail : Flat.

MEETING TABLE RECTANGLE



HIGH TABLE RECTANGLE

W1800 x D800 x H1050mm W2100 x D900 x H1050mm W2400 x D1000 x H1050mm W2700 x D12