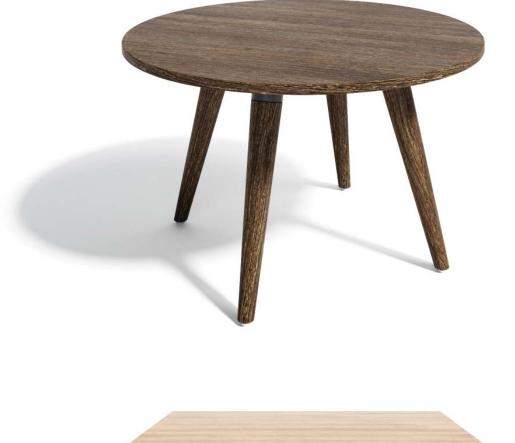

Top: Wood, Veneer and Laminate. Base Structure : Solid Wood Leg. Structural Frame: Solid Wood. Edge Detail : Flat/Chamfered.

CENTER TABLE

W900 X D600 X H450

W1200 X D600 X H450

CENTER TABLE

Top: Wood, Veneer and Laminate. Base Structure: Solid Wood Leg. Structural Frame: Solid Wood. Edge Detail: Flat/Chamfered.

Dia - 600/750/900mm Height - 750mm

Top: Wood, Veneer and Laminate. Base Structure: Solid Wood Leg. Structural Frame: Solid Wood.

Edge Detail : Flat.

CENTER TABLE

CENTER TABLE

W750 x D450 x H450mm

W1200 x D600 x H450mm