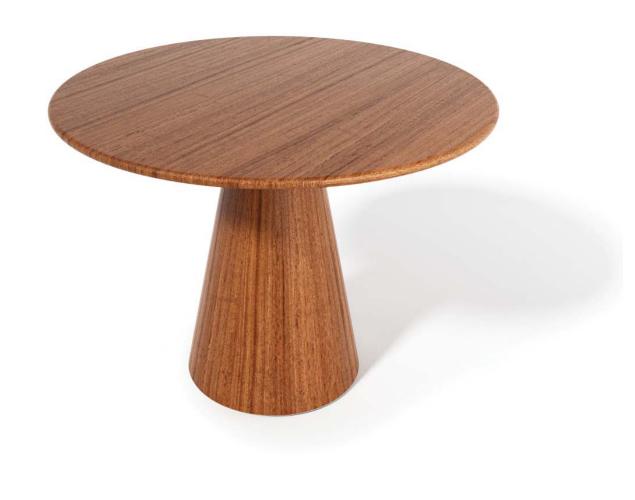

Top: Wood, Veneer and Laminate

Base Structure: MS.

Base Finish : Powder Coating.

Top: Wood, Veneer and Laminate. Base Structure: Solid Wood Leg. Structural Frame: Solid Wood. Edge Detail: Flat/Chamfered. CENTER TABLE ROUND

Dia - 750/750mm Height - 450/600mm

Dia - 800/1000mm Height - 750mm