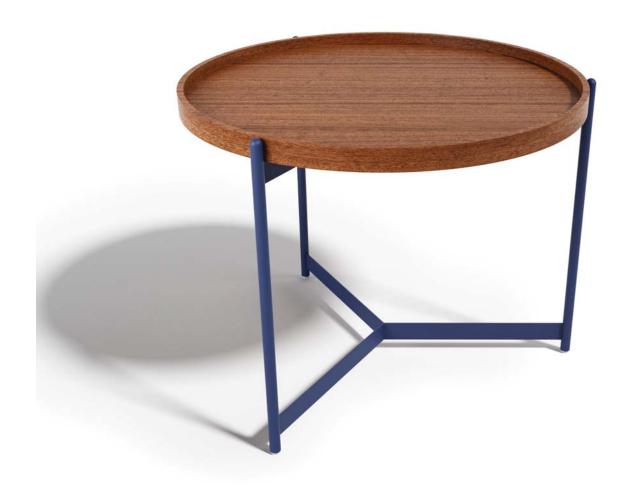

Edge Detail : Flat.

0 x H450mm W900 x D

Top: Wood, Veneer and Laminate.

Base Structure: Solid Wood Leg with Metal Cap.

Structural Frame : Solid Wood.

Edge Detail : Flat.

CENTER TABLE ROUND

Dia - 600/750/900mm Height - 450mm