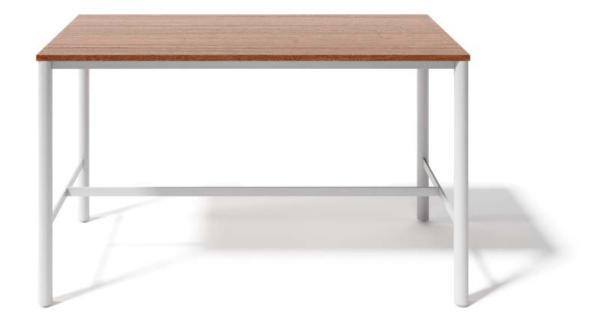

Edge Detail : Flat.

CENTER TABLE RECTANGLE

W1200 x D800 x H750mm W1500 x D800 x H750mm W1800 x D1000 x H750mm

MEETING TABLE RECTANGLE

W750 x D600 x H450mm W900 x D600 x H450mm W1200 x D600 x H450mm

Top: Wood, Veneer and Laminate. Base Structure: SS and MS.

Base Finish: SS Brush Finish and Powder Coating.

Edge Detail : Flat.

CENTER TABLE
LARGE
SMALL

W1500 x D800 x H450mm

W900 x D700 x H400mm

Top: Wood, Veneer and Laminate.

Base Structure: SS and MS.

Base Finish: SS Brush Finish and Powder Coating.