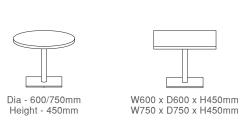

Dia - 600/750/900mm Height - 450mm

Dia - 600/750/900mm Height - 750mm

Top: Wood, Veneer, Laminate and Glass.

Base Structure: SS and MS.

Base Finish: SS Brush Finish and Powder Coating.

Dia - 600/750/900mm Height - 450mm