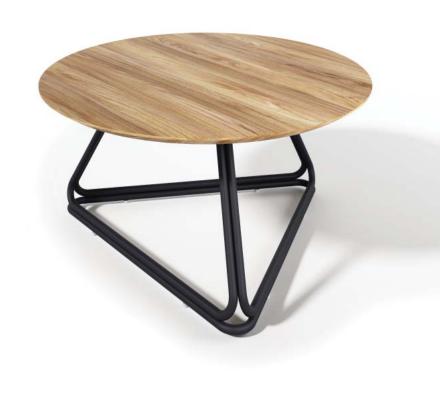

14

Top: Wood, Veneer and Laminate. Base Structure: SS and MS.

Base Finish: SS Brush Finish and Powder Coating.

Edge Detail : Flat.

CENTER TABLE ROUND

Dia - 750/900mm Height - 450mm

Top: Wood, Veneer and Laminate. Base Structure: Solid Wood Leg. Structural Frame: Solid Wood.

Edge Detail : Flat.

0 x H450mm W900 x D

Top: Wood, Veneer and Laminate.

Base Structure: Solid Wood Leg with Metal Cap.

Structural Frame : Solid Wood.

Edge Detail : Flat.

CENTER TABLE ROUND

Dia - 600/750/900mm Height - 450mm