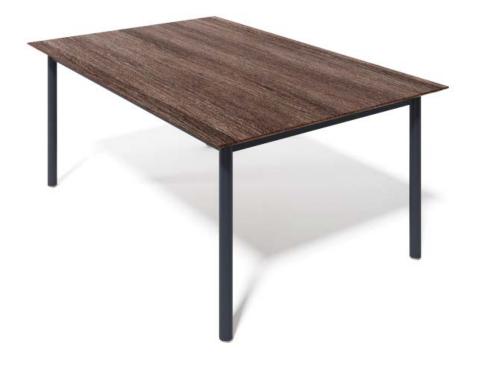

Edge Detail : Flat.

MEETING TABLE RECTANGLE

HIGH TABLE RECTANGLE

W1800 x D800 x H1050mm W2100 x D900 x H1050mm W2400 x D1000 x H1050mm W2700 x D1200 x H1050mm

W1200 x D800 x H750mm W1500 x D800 x H750mm W1800 x D1200 x H750mm

Top: Wood, Veneer and Laminate.

Base Structure: MS.

Base Finish: SS Brush Finish and Powder Coating.

Top: Wood, Veneer and Laminate. Base Structure: Solid Wood Leg. Structural Frame: Solid Wood.

Edge Detail : Flat.

MEETING TABLE RECTANGLE

HIGH TABLE RECTANGLE

W1800 x D900 x H750mm W2100 x D900 x H750mm W2400 x D900 x H750mm W2700 x D900 x H750mm

www.mmadesign.in

W1800 x D900 x H1050mm W2400 x D900 x H1050mm W2700 x D900 x H1050mm W3000 x D900 x H1050mm