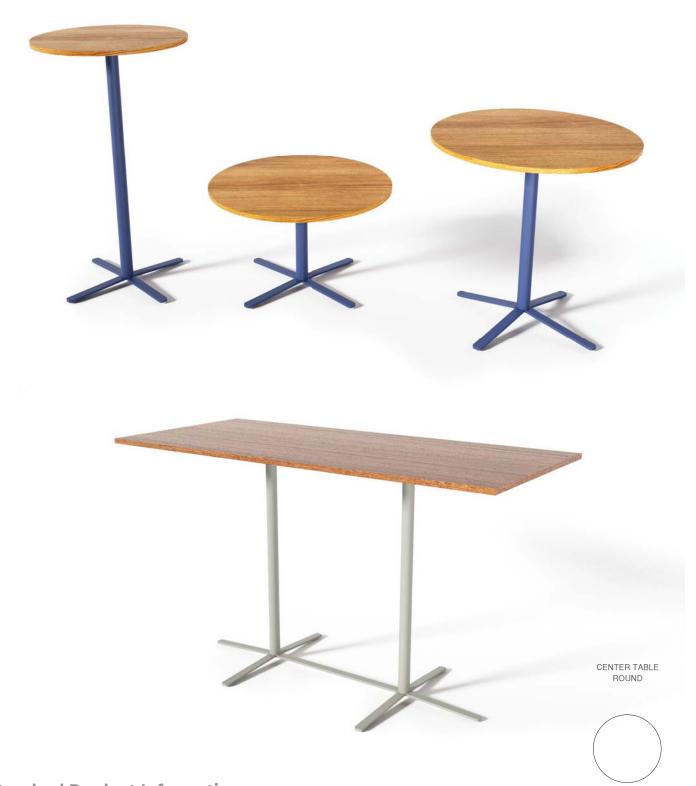

Top: Wood, Veneer and Laminate. Base Structure : Solid Wood Leg. Structural Frame: Solid Wood. Edge Detail : Flat/Chamfered.

CENTER TABLE

W900 X D600 X H450

W1200 X D600 X H450

CENTER TABLE

Top: Wood, Veneer and Laminate. Base Structure: Solid Wood Leg. Structural Frame: Solid Wood. Edge Detail: Flat/Chamfered.

CENTER TABLE SQUARE

W600 x D600 x H450mm W750 x D750 x H450mm W900 x D900 x H450mm

Dia - 900/1200mm Height - 750mm

Top: Wood, Veneer and Laminate. Base Structure: Solid Wood Leg. Structural Frame: Solid Wood. Edge Detail: Flat/Chamfered. CENTER TABLE ROUND