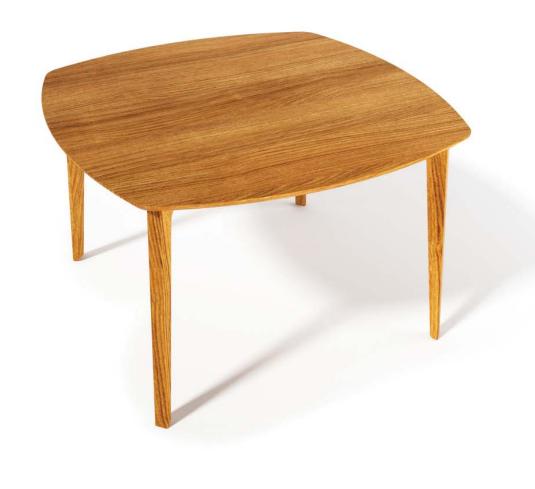

Top: Wood, Veneer and Laminate. Base Structure : Solid Wood Leg. Structural Frame: Solid Wood. Edge Detail : Flat/Chamfered.

CENTER TABLE

W900 X D600 X H450

W1200 X D600 X H450

CENTER TABLE

Top: Wood, Veneer and Laminate. Base Structure: Solid Wood Leg. Structural Frame: Solid Wood. Edge Detail: Flat/Chamfered.