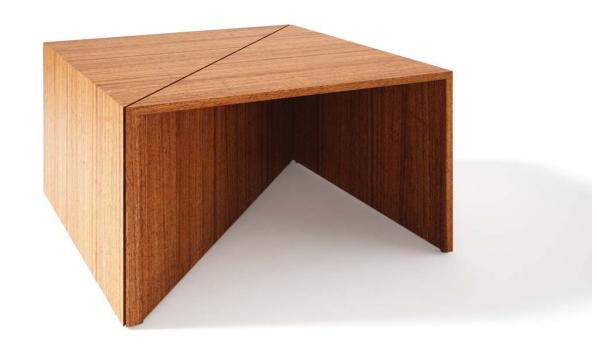

## TABLE.

We love to see creativity bringing together diverse design traditions and giving them a contemporary spin, and that's just what our Table series of furniture achieves.

Inspired by both the mid century classic design language and elegant simplicity of traditional Indian designs, the furniture is created from responsibly sourced Wood . Each piece is assembled using functional shapes that slot together forming a sturdy yet graceful structure.

CENTER TABLE SQUARE

W600 x D600 x H450mm W750 x D750 x H450mm W900 x D900 x H450mm

Dia - 900/1200mm Height - 750mm

Top: Wood, Veneer and Laminate. Base Structure: Solid Wood Leg. Structural Frame: Solid Wood. Edge Detail: Flat/Chamfered. CENTER TABLE ROUND