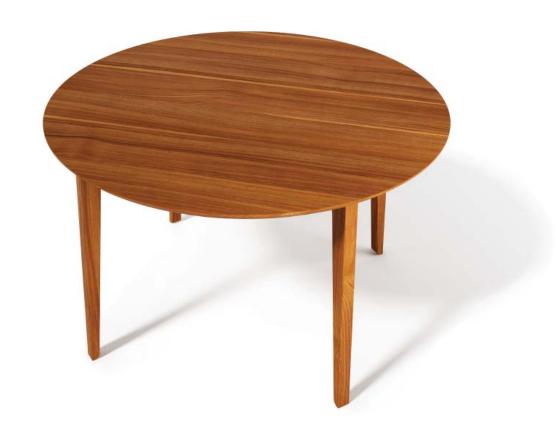

CENTER TABLE SQUARE

W600 x D600 x H450mm W750 x D750 x H450mm W900 x D900 x H450mm

Dia - 900/1200mm Height - 750mm

Top: Wood, Veneer and Laminate. Base Structure: Solid Wood Leg. Structural Frame: Solid Wood. Edge Detail: Flat/Chamfered. CENTER TABLE ROUND

5

Dia - 900/1200mm Height - 750mm

www.mmadesign.in

W600 x D600 x H450mm
W750 x D750 x H450mm
W900 x D900 x H450mm

Top: Wood, Veneer, Laminate, Glass and Marble.

Base Structure: SS and MS.

Base Finish: SS Brush Finish and Powder Coating.