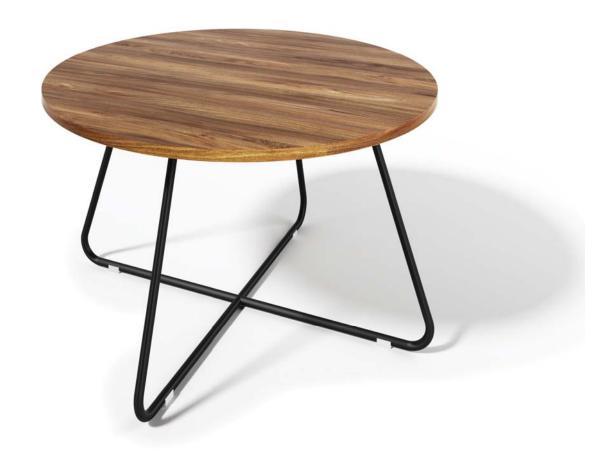

14

Top: Wood, Veneer and Laminate. Base Structure: SS and MS.

Base Finish: SS Brush Finish and Powder Coating.

Edge Detail : Flat.

CENTER TABLE ROUND

Dia - 750/900mm Height - 450mm

Top: Wood, Veneer and Laminate. Base Structure: Solid Wood Leg. Structural Frame: Solid Wood.

Edge Detail : Flat.

0 x H450mm W900 x D

Top: Wood, Veneer and Laminate.

Base Structure: Solid Wood Leg with Metal Cap.

Structural Frame : Solid Wood.

Edge Detail : Flat.

CENTER TABLE ROUND

Dia - 600/750/900mm Height - 450mm

CENTER TABLE SQUARE

W600 x D600 x H450mm W750 x D750 x H450mm W900 x D900 x H450mm

Dia - 900/1200mm Height - 750mm

Top: Wood, Veneer and Laminate. Base Structure: Solid Wood Leg. Structural Frame: Solid Wood. Edge Detail: Flat/Chamfered. CENTER TABLE ROUND