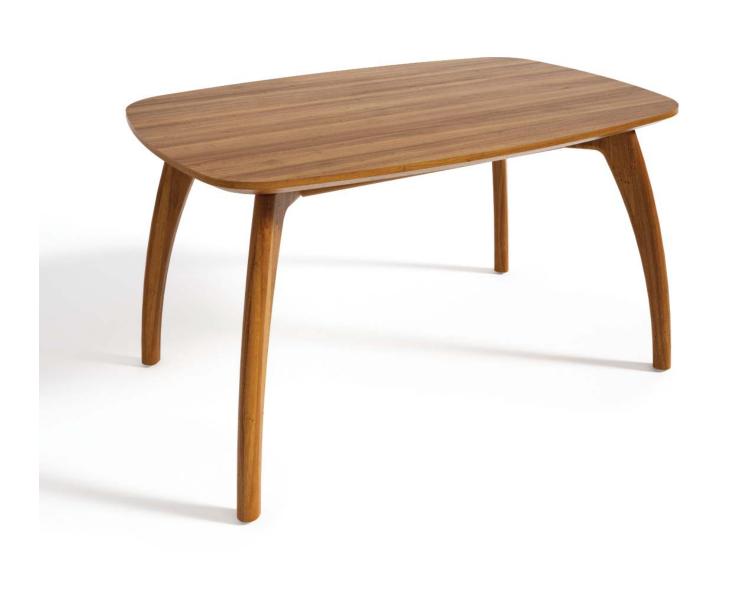

## TABLE.

We love to see creativity bringing together diverse design traditions and giving them a contemporary spin, and that's just what our Table series of furniture achieves.

Inspired by both the mid century classic design language and elegant simplicity of traditional Indian designs, the furniture is created from responsibly sourced Wood . Each piece is assembled using functional shapes that slot together forming a sturdy yet graceful structure.

Top: Wood, Veneer and Laminate. Base Structure : Solid Wood Leg. Structural Frame: Solid Wood. Edge Detail : Flat/Chamfered.

CENTER TABLE

W900 X D600 X H450

W1200 X D600 X H450

CENTER TABLE

Top: Wood, Veneer and Laminate. Base Structure: Solid Wood Leg. Structural Frame: Solid Wood. Edge Detail: Flat/Chamfered.