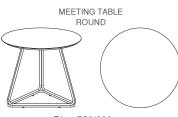

14

Top: Wood, Veneer and Laminate. Base Structure: SS and MS.

Base Finish: SS Brush Finish and Powder Coating.

Edge Detail : Flat.

CENTER TABLE ROUND

Dia - 750/900mm Height - 450mm

Top: Wood, Veneer and Laminate. Base Structure: Solid Wood Leg. Structural Frame: Solid Wood.