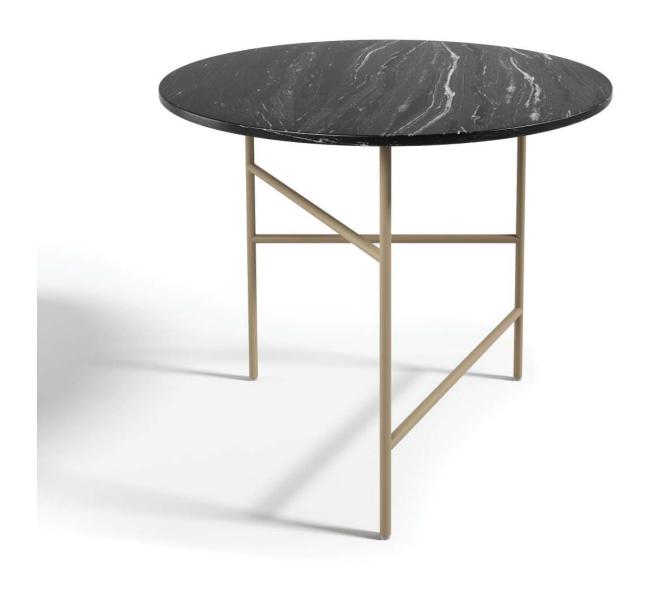

5

Dia - 900/1200mm Height - 750mm

www.mmadesign.in

W600 x D600 x H450mm
W750 x D750 x H450mm
W900 x D900 x H450mm

Top: Wood, Veneer, Laminate, Glass and Marble.

Base Structure: SS and MS.

Base Finish: SS Brush Finish and Powder Coating.

Dia - 600/750/900mm Height - 450mm

Dia - 600/750/900mm Height - 750mm

Top: Wood, Veneer, Laminate and Glass.

Base Structure: SS and MS.

Base Finish: SS Brush Finish and Powder Coating.

Dia - 600/750/900mm Height - 450mm