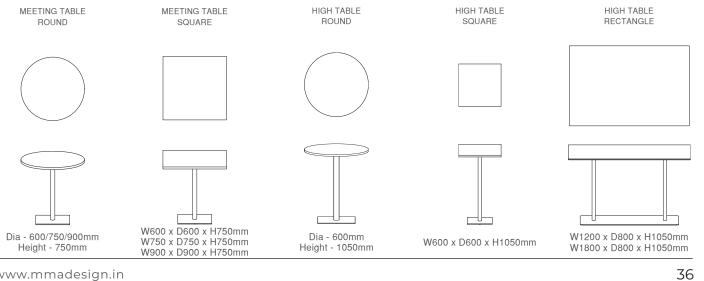

Dia - 600/750/900mm Height - 750mm

Top: Wood, Veneer and Laminate. Base Structure: Solid Wood Leg. Structural Frame: Solid Wood.

Edge Detail : Flat.

CENTER TABLE

CENTER TABLE

W750 x D450 x H450mm

W1200 x D600 x H450mm

14

Top: Wood, Veneer and Laminate. Base Structure: SS and MS.

Base Finish: SS Brush Finish and Powder Coating.

Edge Detail : Flat.

CENTER TABLE ROUND

Dia - 750/900mm Height - 450mm

Top: Wood, Veneer and Laminate. Base Structure: Solid Wood Leg. Structural Frame: Solid Wood.