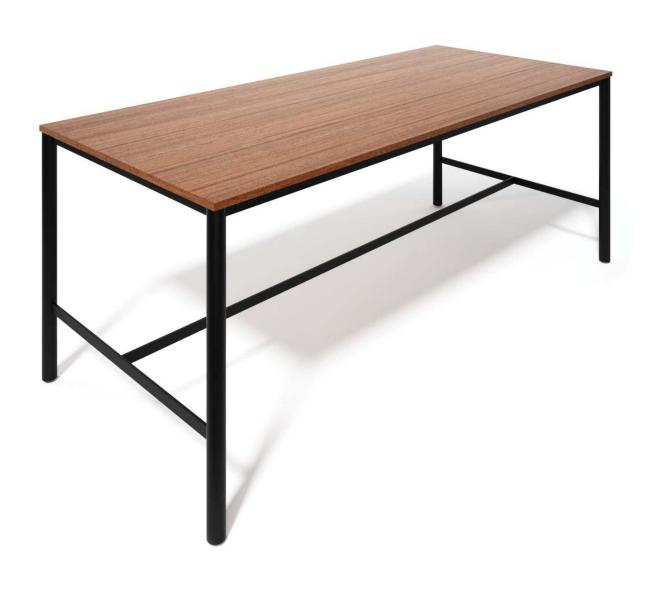

Edge Detail : Flat.

MEETING TABLE RECTANGLE

HIGH TABLE RECTANGLE

W1800 x D800 x H1050mm W2100 x D900 x H1050mm W2400 x D1000 x H1050mm W2700 x D1200 x H1050mm

W1200 x D800 x H750mm W1500 x D800 x H750mm W1800 x D1200 x H750mm

Top: Wood, Veneer and Laminate.

Base Structure: MS.

Base Finish: SS Brush Finish and Powder Coating.

Top: Wood, Veneer and Laminate. Base Structure: Solid Wood Leg. Structural Frame: Solid Wood.

Edge Detail : Flat.

MEETING TABLE RECTANGLE

HIGH TABLE RECTANGLE

W1800 x D900 x H750mm W2100 x D900 x H750mm W2400 x D900 x H750mm W2700 x D900 x H750mm

www.mmadesign.in

W1800 x D900 x H1050mm W2400 x D900 x H1050mm W2700 x D900 x H1050mm W3000 x D900 x H1050mm