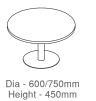

Dia - 600/750/900mm Height - 450mm

Dia - 600/750/900mm Height - 750mm

Top: Wood, Veneer, Laminate and Glass.

Base Structure: SS and MS.

Base Finish: SS Brush Finish and Powder Coating.

Dia - 600/750/900mm Height - 450mm