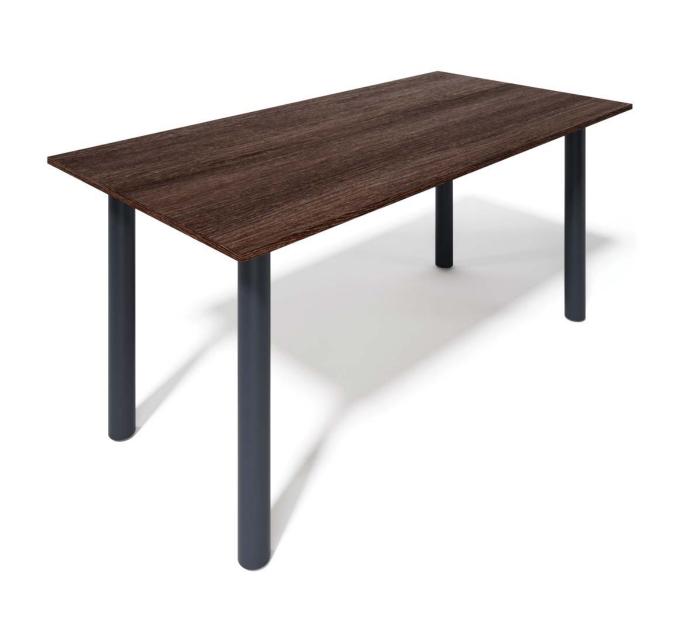

Edge Detail : Flat.

MEETING TABLE RECTANGLE

HIGH TABLE RECTANGLE

W1800 x D800 x H1050mm W2100 x D900 x H1050mm W2400 x D1000 x H1050mm W2700 x D1200 x H1050mm

W1200 x D800 x H750mm W1500 x D800 x H750mm W1800 x D1200 x H750mm

Top: Wood, Veneer and Laminate.

Base Structure: MS.

Base Finish: SS Brush Finish and Powder Coating.

Top: Wood, Veneer and Laminate. Base Structure: Solid Wood Leg. Structural Frame: Solid Wood.

Edge Detail : Flat.