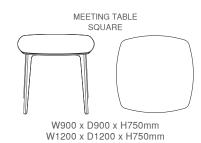

CENTER TABLE SQUARE

W600 x D600 x H450mm W750 x D750 x H450mm W900 x D900 x H450mm

Dia - 900/1200mm Height - 750mm

Top: Wood, Veneer and Laminate. Base Structure: Solid Wood Leg. Structural Frame: Solid Wood. Edge Detail: Flat/Chamfered. CENTER TABLE ROUND