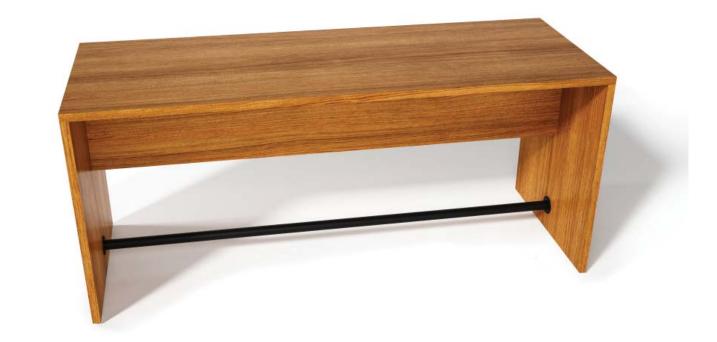

Top: Wood, Veneer and Laminate.

Base Structure: MS.

Base Finish: SS Brush Finish and Powder Coating.

Top: Wood, Veneer and Laminate. Base Structure: Solid Wood Leg. Structural Frame: Solid Wood.

Edge Detail : Flat.