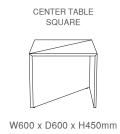

CENTER TABLE SQUARE

W600 x D600 x H450mm W750 x D750 x H450mm W900 x D900 x H450mm

Dia - 900/1200mm Height - 750mm

Top: Wood, Veneer and Laminate. Base Structure: Solid Wood Leg. Structural Frame: Solid Wood. Edge Detail: Flat/Chamfered. CENTER TABLE ROUND