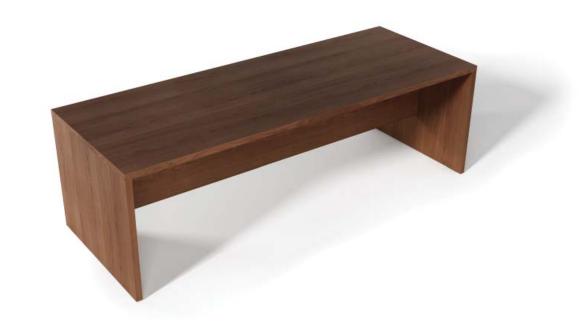

Top: Wood, Veneer and Laminate.

Base Structure: MS.

Base Finish: SS Brush Finish and Powder Coating.

Top: Wood, Veneer and Laminate. Base Structure: Solid Wood Leg. Structural Frame: Solid Wood.

Edge Detail : Flat.