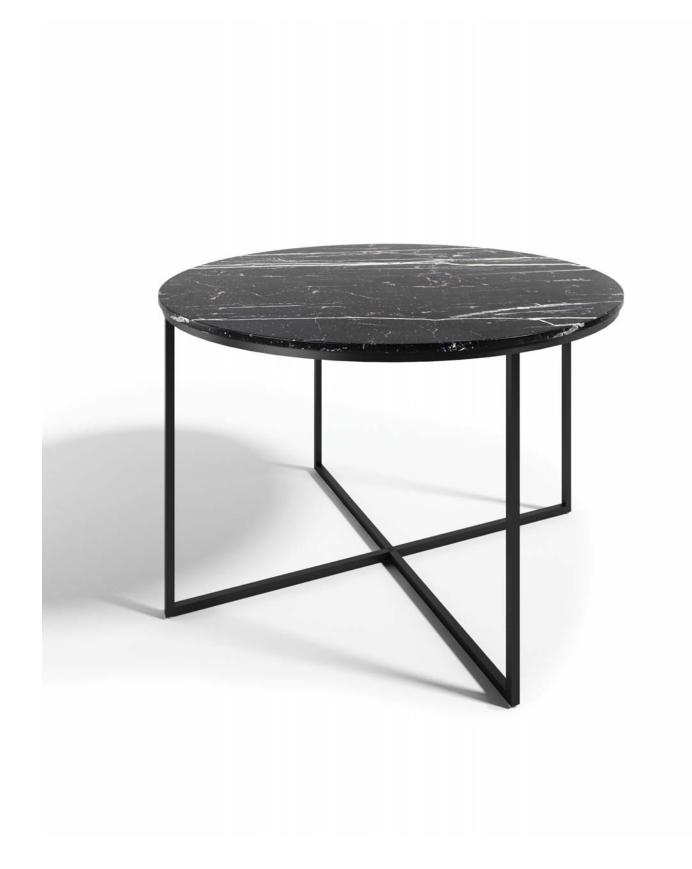

5

Dia - 900/1200mm Height - 750mm

www.mmadesign.in

W600 x D600 x H450mm
W750 x D750 x H450mm
W900 x D900 x H450mm

Top: Wood, Veneer, Laminate, Glass and Marble.

Base Structure: SS and MS.

Base Finish: SS Brush Finish and Powder Coating.

Dia - 600/750/900mm Height - 450mm

Dia - 600/750/900mm Height - 750mm

Top: Wood, Veneer, Laminate and Glass.

Base Structure: SS and MS.

Base Finish: SS Brush Finish and Powder Coating.

Dia - 600/750/900mm Height - 450mm