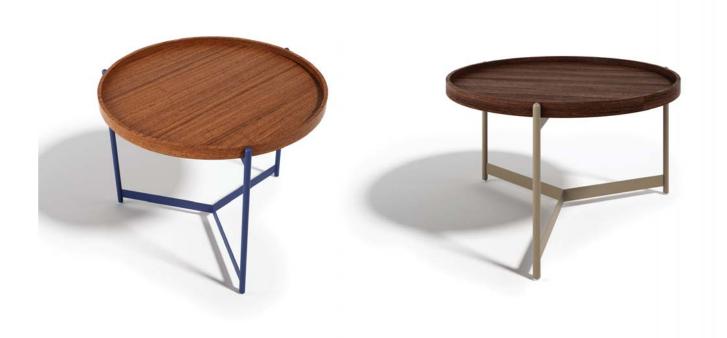

Dia - 600/750/900mm Height - 450mm

Dia - 600/750/900mm Height - 750mm

Top: Wood, Veneer, Laminate and Glass.

Base Structure: SS and MS.

Base Finish: SS Brush Finish and Powder Coating.

Dia - 600/750/900mm Height - 450mm

Dia - 600/750/900mm Height - 750mm

Top: Wood, Veneer and Laminate. Base Structure: Solid Wood Leg. Structural Frame: Solid Wood.

Edge Detail : Flat.

CENTER TABLE

CENTER TABLE

W750 x D450 x H450mm

W1200 x D600 x H450mm