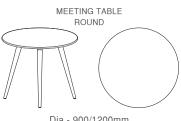

5

Dia - 900/1200mm Height - 750mm

www.mmadesign.in

W600 x D600 x H450mm
W750 x D750 x H450mm
W900 x D900 x H450mm

Top: Wood, Veneer, Laminate, Glass and Marble.

Base Structure: SS and MS.

Base Finish: SS Brush Finish and Powder Coating.