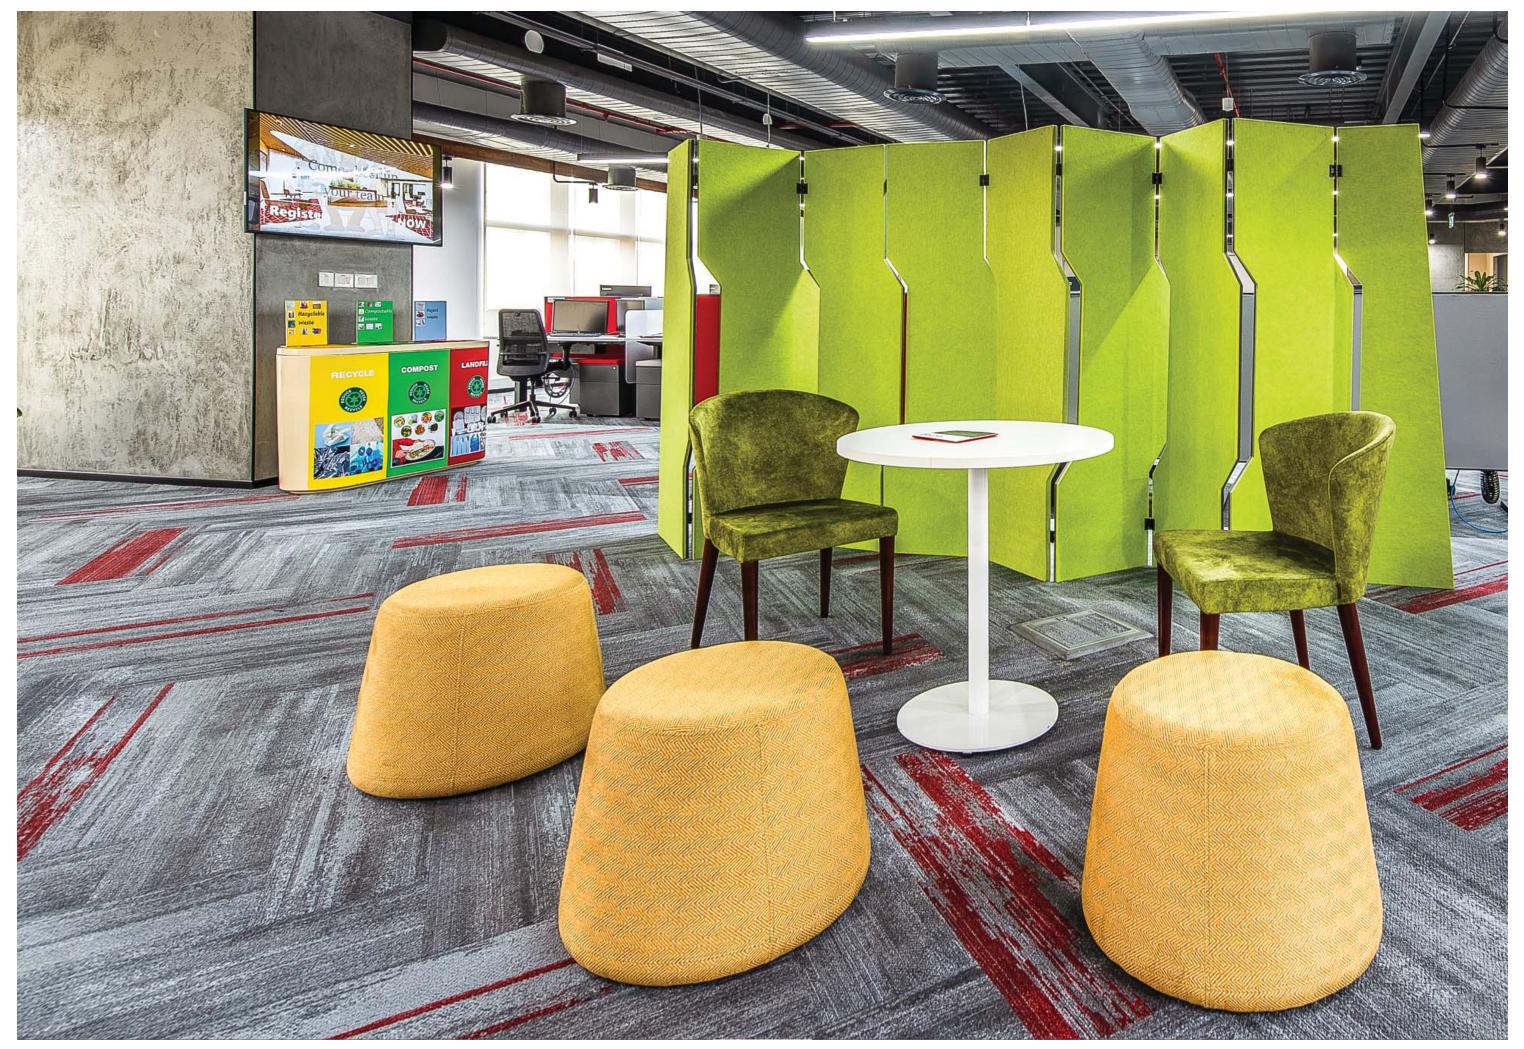

## TABLE.

We love to see creativity bringing together diverse design traditions and giving them a contemporary spin, and that's just what our Table series of furniture achieves.

Inspired by both the mid century classic design language and elegant simplicity of traditional Indian designs, the furniture is created from responsibly sourced Wood . Each piece is assembled using functional shapes that slot together forming a sturdy yet graceful structure.