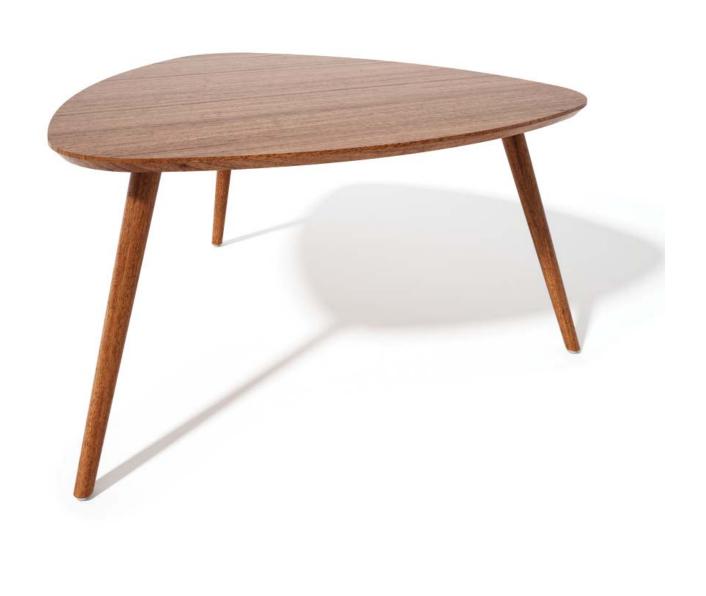

Dia - 600/750/900mm Height - 750mm

Top: Wood, Veneer and Laminate. Base Structure: Solid Wood Leg. Structural Frame: Solid Wood.

Edge Detail : Flat.

CENTER TABLE

CENTER TABLE

W750 x D450 x H450mm

W1200 x D600 x H450mm