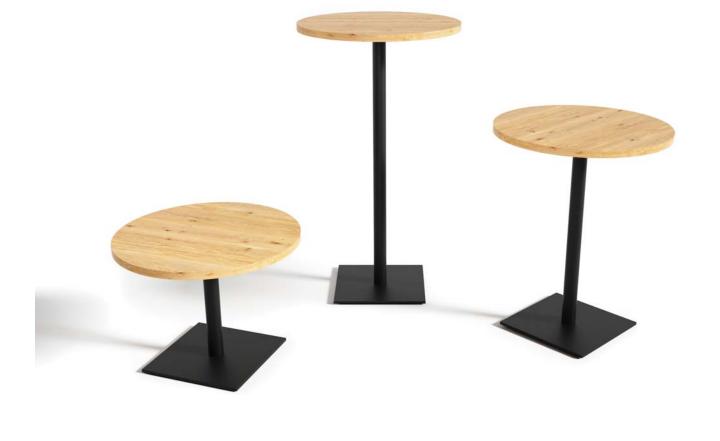

Dia - 750/900mm Height - 750mm

Top: Wood, Veneer, Laminate and Back Painted Glass.

Base Structure: SS and MS.

Base Finish: SS Brush Finish and Powder Coating.

Edge Detail : Flat.

33

www.mmadesign.in

Top: Wood, Veneer, Laminate and Back Painted Glass. Base Structure: SS and MS.

Base Finish: SS Brush Finish and Powder Coating.

Edge Detail : Flat.

37

W600 x D600 x H450mm W750 x D750 x H450mm

www.mmadesign.in

Top: Wood, Veneer and Laminate.

Base Structure: SS and MS.

Base Finish: SS Brush Finish and Powder Coating.