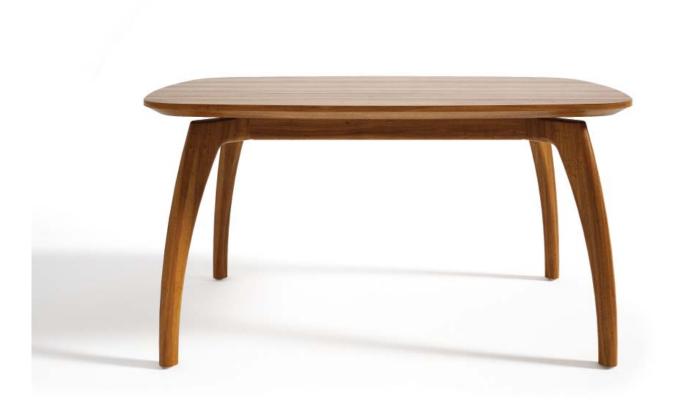

## TABLE.

We love to see creativity bringing together diverse design traditions and giving them a contemporary spin, and that's just what our Table series of furniture achieves.

Inspired by both the mid century classic design language and elegant simplicity of traditional Indian designs, the furniture is created from responsibly sourced Wood . Each piece is assembled using functional shapes that slot together forming a sturdy yet graceful structure.

Top: Wood, Veneer and Laminate. Base Structure : Solid Wood Leg. Structural Frame: Solid Wood. Edge Detail : Flat/Chamfered.

CENTER TABLE

W900 X D600 X H450

W1200 X D600 X H450

CENTER TABLE

Top: Wood, Veneer and Laminate. Base Structure: Solid Wood Leg. Structural Frame: Solid Wood. Edge Detail: Flat/Chamfered.