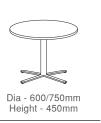

Dia - 600/750/900mm Height - 450mm

Dia - 600/750/900mm Height - 750mm

Top: Wood, Veneer, Laminate and Glass.

Base Structure: SS and MS.

Base Finish: SS Brush Finish and Powder Coating.

Dia - 600/750/900mm Height - 450mm