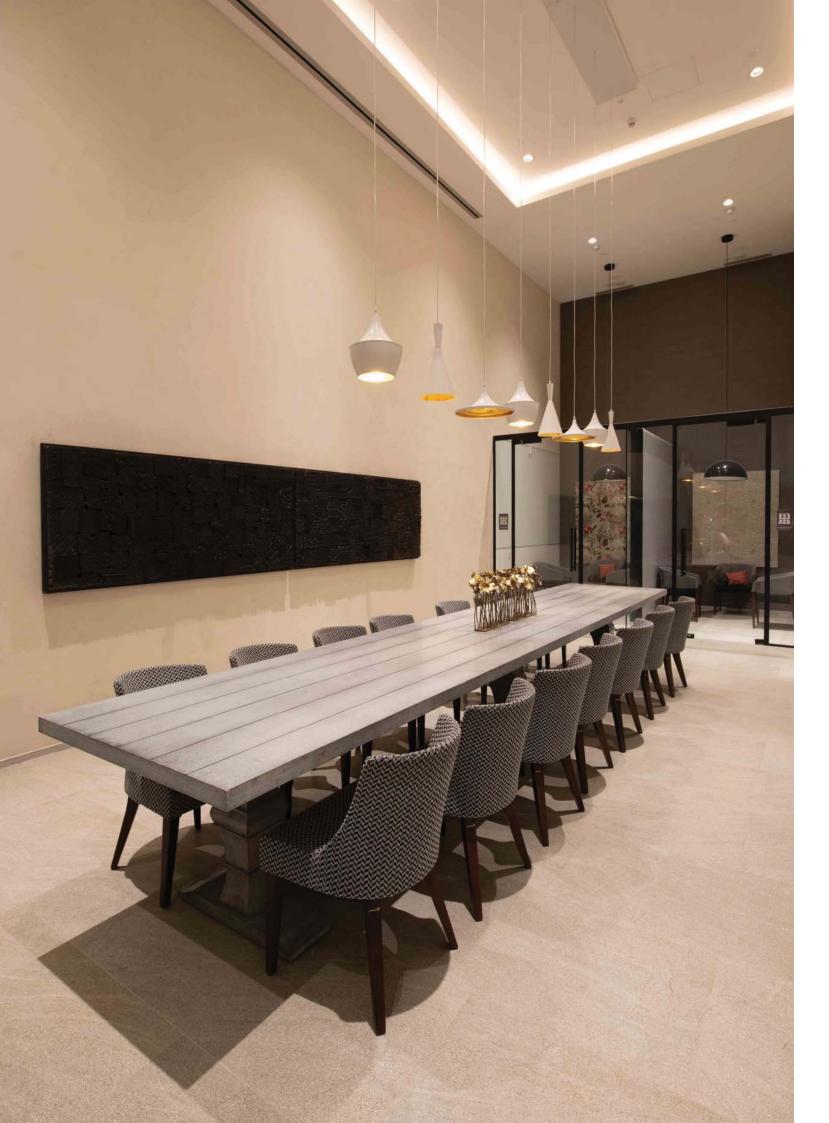

Edge Detail : Flat.

CENTER TABLE RECTANGLE

W1200 x D800 x H750mm W1500 x D800 x H750mm W1800 x D1000 x H750mm

MEETING TABLE RECTANGLE

W750 x D600 x H450mm W900 x D600 x H450mm W1200 x D600 x H450mm

Top: Wood, Veneer and Laminate. Base Structure: SS and MS.

Base Finish: SS Brush Finish and Powder Coating.

Edge Detail : Flat.

CENTER TABLE
LARGE
SMALL

W1500 x D800 x H450mm

W900 x D700 x H400mm

Top: Wood, Veneer and Laminate.

Base Structure: SS and MS.

Base Finish: SS Brush Finish and Powder Coating.

Edge Detail : Flat.

MEETING TABLE RECTANGLE

HIGH TABLE RECTANGLE

W1800 x D800 x H1050mm W2100 x D900 x H1050mm W2400 x D1000 x H1050mm W2700 x D1200 x H1050mm

W1200 x D800 x H750mm W1500 x D800 x H750mm W1800 x D1200 x H750mm