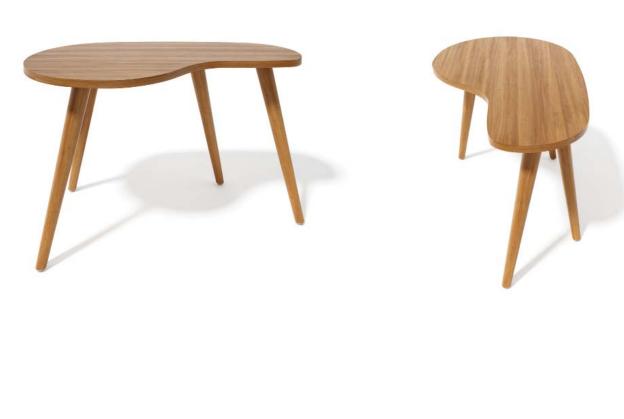

Top: Wood, Veneer and Laminate. Base Structure : Solid Wood Leg. Structural Frame: Solid Wood. Edge Detail : Flat/Chamfered.

CENTER TABLE

W900 X D600 X H450

W1200 X D600 X H450

CENTER TABLE

Top: Wood, Veneer and Laminate. Base Structure: Solid Wood Leg. Structural Frame: Solid Wood. Edge Detail: Flat/Chamfered.