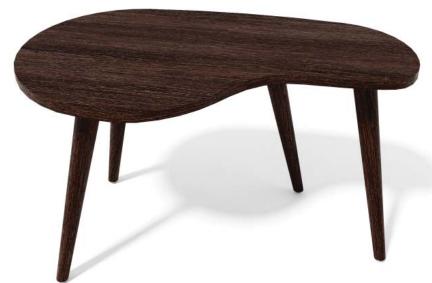

Top: Wood, Veneer and Laminate. Base Structure : Solid Wood Leg. Structural Frame: Solid Wood. Edge Detail : Flat/Chamfered.

CENTER TABLE

W900 X D600 X H450

W1200 X D600 X H450

CENTER TABLE

Top: Wood, Veneer and Laminate. Base Structure: Solid Wood Leg. Structural Frame: Solid Wood. Edge Detail: Flat/Chamfered.