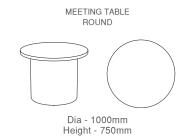

Edge Detail : Flat.

0 x H450mm W900 x D

Top: Wood, Veneer and Laminate.

Base Structure: Solid Wood Leg with Metal Cap.

Structural Frame : Solid Wood.

Edge Detail : Flat.

CENTER TABLE ROUND

Dia - 600/750/900mm Height - 450mm

CENTER TABLE SQUARE

W600 x D600 x H450mm W750 x D750 x H450mm W900 x D900 x H450mm

Dia - 900/1200mm Height - 750mm

Top: Wood, Veneer and Laminate. Base Structure: Solid Wood Leg. Structural Frame: Solid Wood. Edge Detail: Flat/Chamfered. CENTER TABLE ROUND