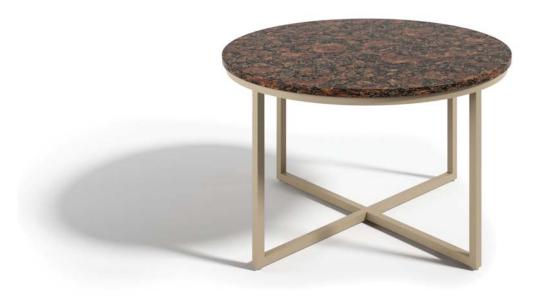

W450 x D450 x H450mm W600 x D600 x H450mm W750 x D750 x H450mm W900 x D900 x H450mm

Top: Wood, Veneer, Laminate and Marble.

Base Structure: SS and MS.

Base Finish: SS Brush Finish and Powder Coating.

Edge Detail : Flat.