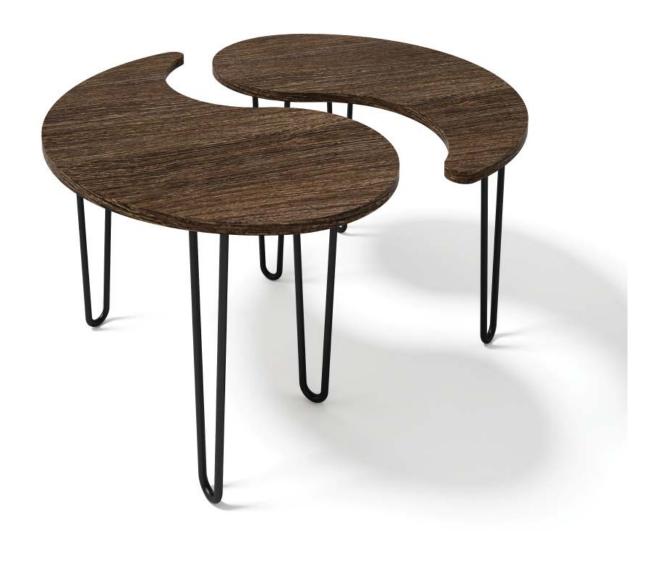

Dia - 600/750/900mm Height - 450mm

Dia - 600/750/900mm Height - 750mm

Top: Wood, Veneer, Laminate and Glass.

Base Structure: SS and MS.

Base Finish: SS Brush Finish and Powder Coating.

Dia - 600/750/900mm Height - 450mm

Dia - 600/750/900mm Height - 750mm

Top: Wood, Veneer and Laminate. Base Structure: Solid Wood Leg. Structural Frame: Solid Wood.

Edge Detail : Flat.

CENTER TABLE

CENTER TABLE

W750 x D450 x H450mm

W1200 x D600 x H450mm