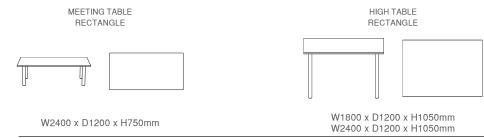

MEETING TABLE RECTANGLE

HIGH TABLE RECTANGLE

W1800 x D900 x H750mm W2100 x D900 x H750mm W2400 x D900 x H750mm W2700 x D900 x H750mm

www.mmadesign.in

W1800 x D900 x H1050mm W2400 x D900 x H1050mm W2700 x D900 x H1050mm W3000 x D900 x H1050mm