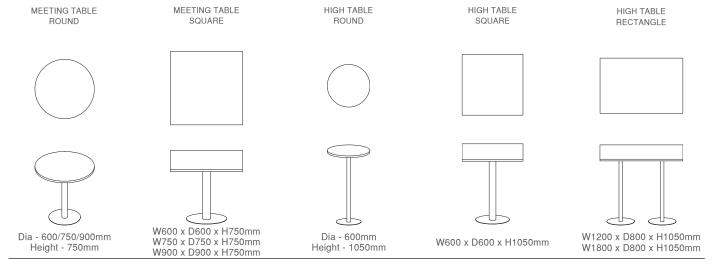

Edge Detail : Flat.

CENTER TABLE RECTANGLE

W1200 x D800 x H750mm W1500 x D800 x H750mm W1800 x D1000 x H750mm

MEETING TABLE RECTANGLE

W750 x D600 x H450mm W900 x D600 x H450mm W1200 x D600 x H450mm

Top: Wood, Veneer and Laminate. Base Structure: SS and MS.

Base Finish: SS Brush Finish and Powder Coating.

Edge Detail : Flat.

CENTER TABLE
LARGE
SMALL

W1500 x D800 x H450mm

W900 x D700 x H400mm

Top: Wood, Veneer and Laminate.

Base Structure: SS and MS.

Base Finish: SS Brush Finish and Powder Coating.

Edge Detail : Flat.

MEETING TABLE RECTANGLE

HIGH TABLE RECTANGLE

W1800 x D800 x H1050mm W2100 x D900 x H1050mm W2400 x D1000 x H1050mm W2700 x D1200 x H1050mm

W1200 x D800 x H750mm W1500 x D800 x H750mm W1800 x D1200 x H750mm