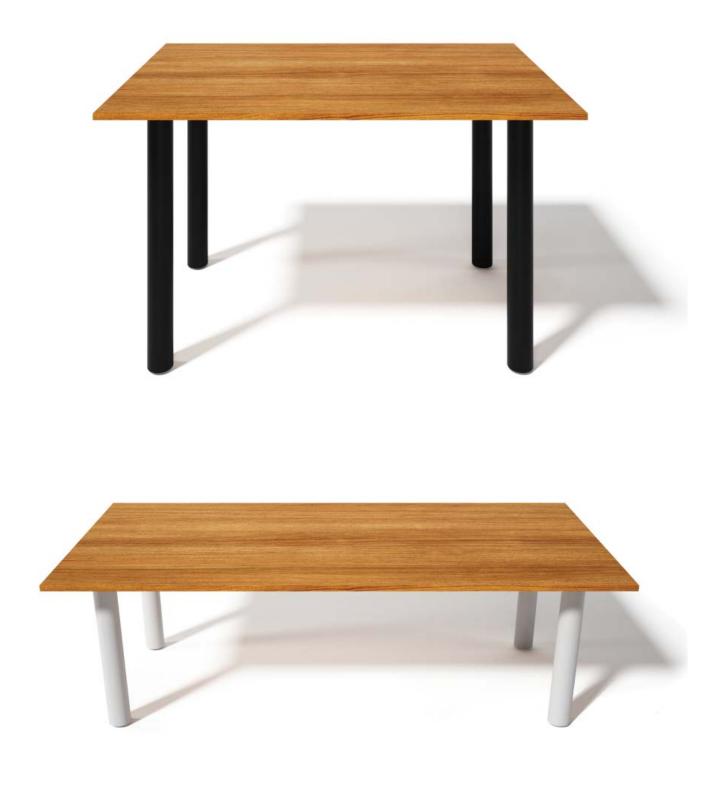

MEETING TABLE RECTANGLE

HIGH TABLE RECTANGLE

W1800 x D900 x H750mm W2100 x D900 x H750mm W2400 x D900 x H750mm W2700 x D900 x H750mm

www.mmadesign.in

W1800 x D900 x H1050mm W2400 x D900 x H1050mm W2700 x D900 x H1050mm W3000 x D900 x H1050mm

Top: Wood, Veneer and Laminate

Base Structure: MS.

Base Finish : Powder Coating.

Top: Wood, Veneer and Laminate. Base Structure: Solid Wood Leg. Structural Frame: Solid Wood. Edge Detail: Flat/Chamfered. CENTER TABLE ROUND