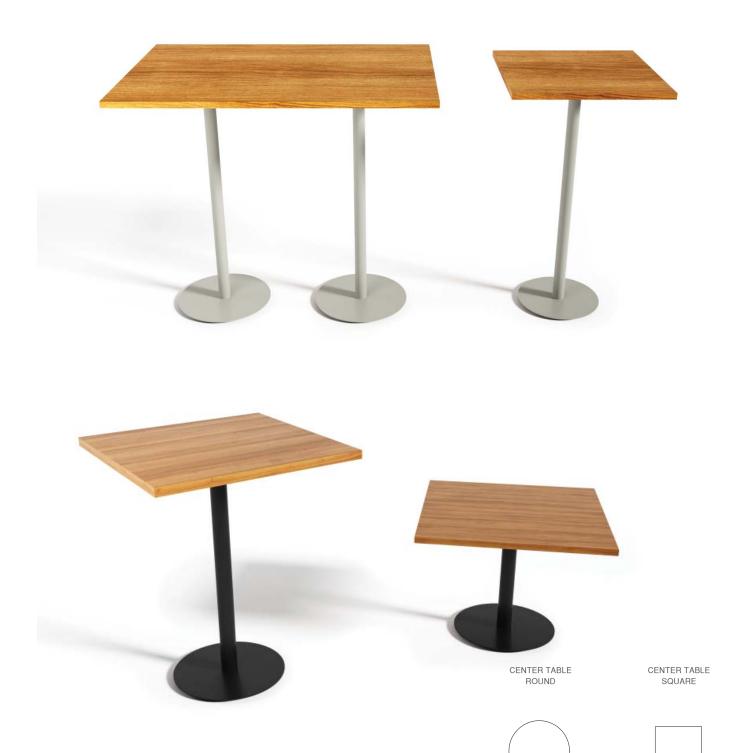

Top: Wood, Veneer and Laminate. Base Structure : Solid Wood Leg. Structural Frame: Solid Wood. Edge Detail : Flat/Chamfered.

CENTER TABLE

W900 X D600 X H450

W1200 X D600 X H450

CENTER TABLE

Top: Wood, Veneer and Laminate. Base Structure: Solid Wood Leg. Structural Frame: Solid Wood. Edge Detail: Flat/Chamfered.

CENTER TABLE SQUARE

W600 x D600 x H450mm W750 x D750 x H450mm W900 x D900 x H450mm

Dia - 900/1200mm Height - 750mm

Top: Wood, Veneer and Laminate. Base Structure: Solid Wood Leg. Structural Frame: Solid Wood. Edge Detail: Flat/Chamfered. CENTER TABLE ROUND