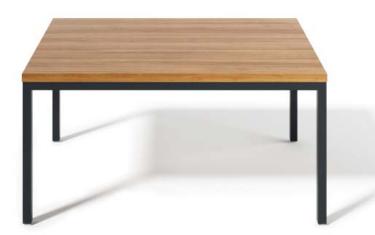

Top: Wood, Veneer and Laminate. Base Structure : Solid Wood Leg. Structural Frame: Solid Wood. Edge Detail : Flat/Chamfered.

CENTER TABLE

W900 X D600 X H450

W1200 X D600 X H450

CENTER TABLE

Top: Wood, Veneer and Laminate. Base Structure: Solid Wood Leg. Structural Frame: Solid Wood. Edge Detail: Flat/Chamfered.