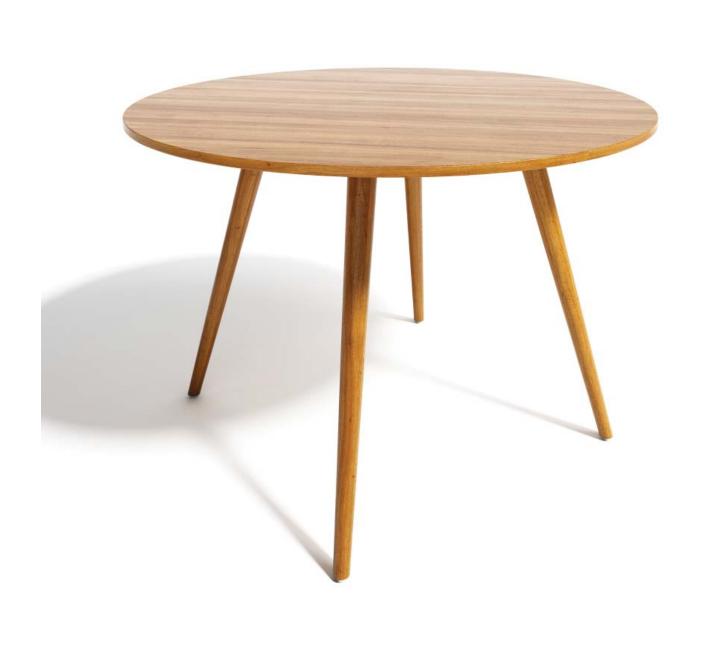

5

Dia - 900/1200mm Height - 750mm

www.mmadesign.in

W600 x D600 x H450mm
W750 x D750 x H450mm
W900 x D900 x H450mm

Top: Wood, Veneer, Laminate, Glass and Marble.

Base Structure: SS and MS.

Base Finish: SS Brush Finish and Powder Coating.

Dia - 600/750/900mm Height - 450mm

Dia - 600/750/900mm Height - 750mm

Top: Wood, Veneer, Laminate and Glass.

Base Structure: SS and MS.

Base Finish: SS Brush Finish and Powder Coating.

Dia - 600/750/900mm Height - 450mm