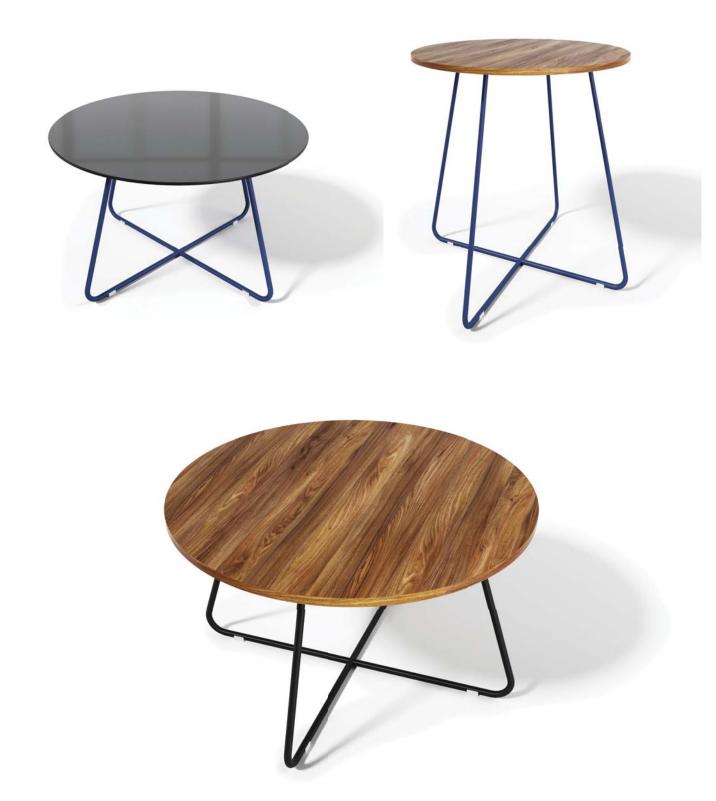

5

Dia - 900/1200mm Height - 750mm

www.mmadesign.in

W600 x D600 x H450mm
W750 x D750 x H450mm
W900 x D900 x H450mm

Top: Wood, Veneer, Laminate, Glass and Marble.

Base Structure: SS and MS.

Base Finish: SS Brush Finish and Powder Coating.

Dia - 600/750/900mm Height - 450mm

Dia - 600/750/900mm Height - 750mm

Top: Wood, Veneer, Laminate and Glass.

Base Structure: SS and MS.

Base Finish: SS Brush Finish and Powder Coating.

Dia - 600/750/900mm Height - 450mm

Dia - 600/750/900mm Height - 750mm

Top: Wood, Veneer and Laminate. Base Structure: Solid Wood Leg. Structural Frame: Solid Wood.

Edge Detail : Flat.

CENTER TABLE

CENTER TABLE

W750 x D450 x H450mm

W1200 x D600 x H450mm