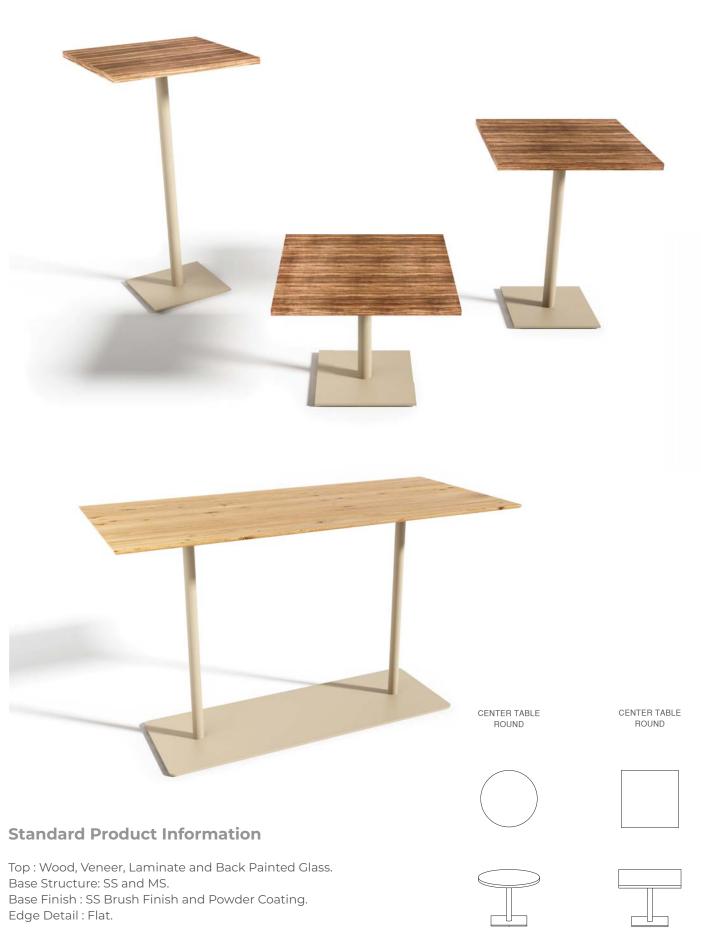

Top: Wood, Veneer and Laminate. Base Structure : Solid Wood Leg. Structural Frame: Solid Wood. Edge Detail : Flat/Chamfered.

CENTER TABLE

W900 X D600 X H450

W1200 X D600 X H450

CENTER TABLE

Top: Wood, Veneer and Laminate. Base Structure: Solid Wood Leg. Structural Frame: Solid Wood. Edge Detail: Flat/Chamfered.

CENTER TABLE SQUARE

W600 x D600 x H450mm W750 x D750 x H450mm W900 x D900 x H450mm

Dia - 900/1200mm Height - 750mm

Top: Wood, Veneer and Laminate. Base Structure: Solid Wood Leg. Structural Frame: Solid Wood. Edge Detail: Flat/Chamfered. CENTER TABLE ROUND