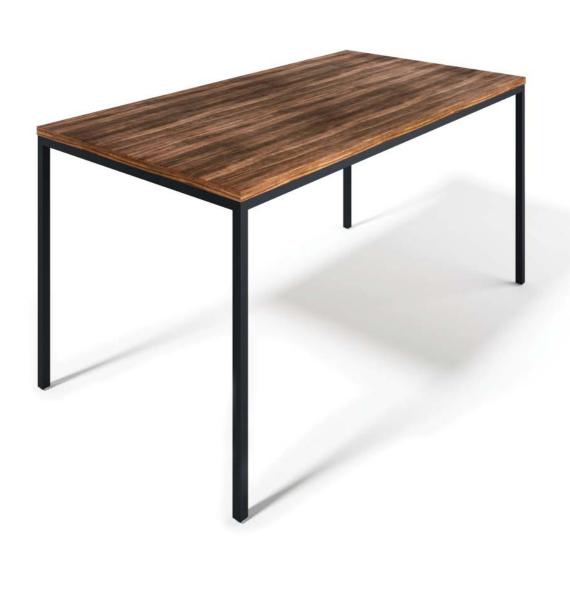

Edge Detail : Flat.

CENTER TABLE RECTANGLE

W1200 x D800 x H750mm W1500 x D800 x H750mm W1800 x D1000 x H750mm

MEETING TABLE RECTANGLE

W750 x D600 x H450mm W900 x D600 x H450mm W1200 x D600 x H450mm

Top: Wood, Veneer and Laminate. Base Structure: SS and MS.

Base Finish: SS Brush Finish and Powder Coating.

Edge Detail : Flat.

CENTER TABLE
LARGE
SMALL

W1500 x D800 x H450mm

W900 x D700 x H400mm

Top: Wood, Veneer and Laminate.

Base Structure: SS and MS.

Base Finish: SS Brush Finish and Powder Coating.