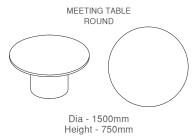

Edge Detail : Flat.

0 x H450mm W900 x D

Top: Wood, Veneer and Laminate.

Base Structure: Solid Wood Leg with Metal Cap.

Structural Frame : Solid Wood.

Edge Detail : Flat.

CENTER TABLE ROUND

Dia - 600/750/900mm Height - 450mm

CENTER TABLE SQUARE

W600 x D600 x H450mm W750 x D750 x H450mm W900 x D900 x H450mm

Dia - 900/1200mm Height - 750mm

Top: Wood, Veneer and Laminate. Base Structure: Solid Wood Leg. Structural Frame: Solid Wood. Edge Detail: Flat/Chamfered. CENTER TABLE ROUND