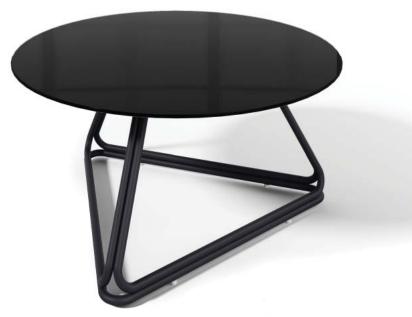

14

Top: Wood, Veneer and Laminate. Base Structure: SS and MS.

Base Finish: SS Brush Finish and Powder Coating.

Edge Detail : Flat.

CENTER TABLE ROUND

Dia - 750/900mm Height - 450mm

Top: Wood, Veneer and Laminate. Base Structure: Solid Wood Leg. Structural Frame: Solid Wood.

Edge Detail : Flat.

0 x H450mm W900 x D

Top: Wood, Veneer and Laminate.

Base Structure: Solid Wood Leg with Metal Cap.

Structural Frame : Solid Wood.

Edge Detail : Flat.

CENTER TABLE ROUND

Dia - 600/750/900mm Height - 450mm