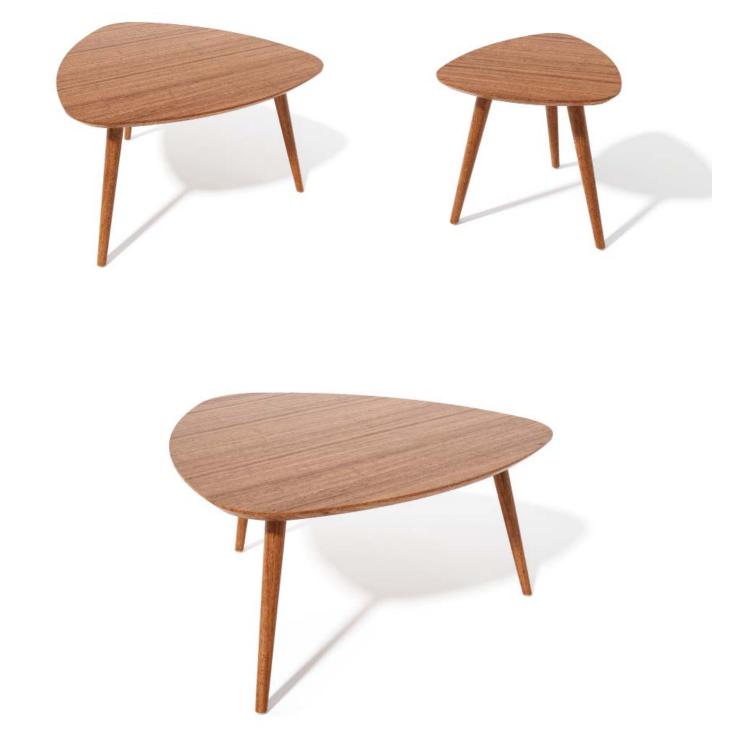

Dia - 600/750/900mm Height - 750mm

Top: Wood, Veneer and Laminate. Base Structure: Solid Wood Leg. Structural Frame: Solid Wood.

Edge Detail : Flat.

CENTER TABLE

CENTER TABLE

W750 x D450 x H450mm

W1200 x D600 x H450mm