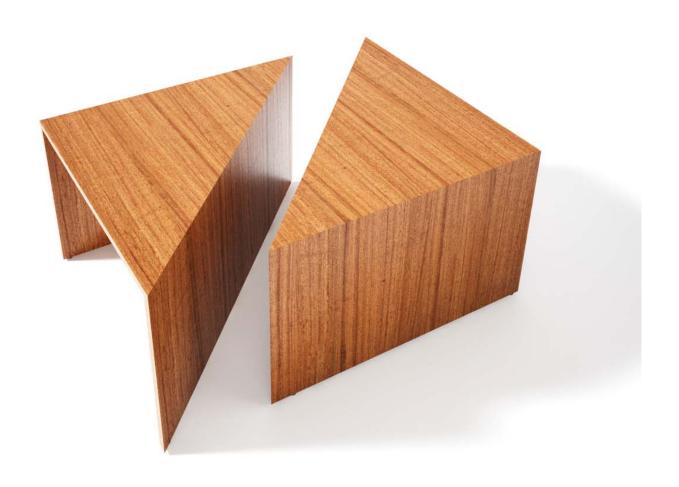

## TABLE.

We love to see creativity bringing together diverse design traditions and giving them a contemporary spin, and that's just what our Table series of furniture achieves.

Inspired by both the mid century classic design language and elegant simplicity of traditional Indian designs, the furniture is created from responsibly sourced Wood . Each piece is assembled using functional shapes that slot together forming a sturdy yet graceful structure.

CENTER TABLE SQUARE

W600 x D600 x H450mm W750 x D750 x H450mm W900 x D900 x H450mm

Dia - 900/1200mm Height - 750mm

Top: Wood, Veneer and Laminate. Base Structure: Solid Wood Leg. Structural Frame: Solid Wood. Edge Detail: Flat/Chamfered. CENTER TABLE ROUND