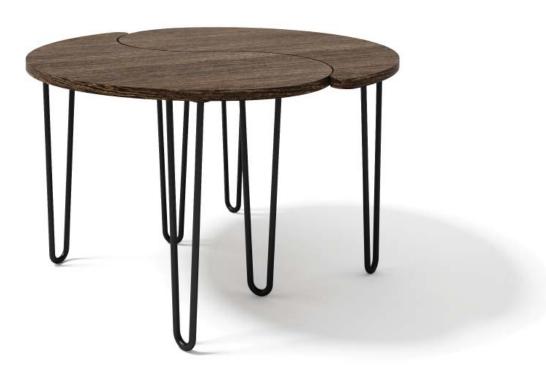

Dia - 600/750/900mm Height - 450mm

Dia - 600/750/900mm Height - 750mm

Top: Wood, Veneer, Laminate and Glass.

Base Structure: SS and MS.

Base Finish: SS Brush Finish and Powder Coating.

Dia - 600/750/900mm Height - 450mm

Dia - 600/750/900mm Height - 750mm

Top: Wood, Veneer and Laminate. Base Structure: Solid Wood Leg. Structural Frame: Solid Wood.

Edge Detail : Flat.

CENTER TABLE

CENTER TABLE

W750 x D450 x H450mm

W1200 x D600 x H450mm