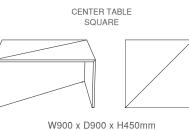

CENTER TABLE SQUARE

W600 x D600 x H450mm W750 x D750 x H450mm W900 x D900 x H450mm

Dia - 900/1200mm Height - 750mm

Top: Wood, Veneer and Laminate. Base Structure: Solid Wood Leg. Structural Frame: Solid Wood. Edge Detail: Flat/Chamfered. CENTER TABLE ROUND