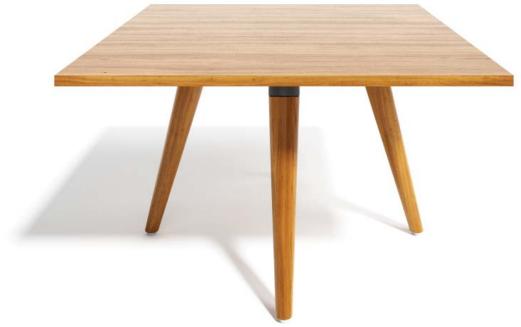

Top: Wood, Veneer and Laminate. Base Structure : Solid Wood Leg. Structural Frame: Solid Wood. Edge Detail : Flat/Chamfered.

CENTER TABLE

W900 X D600 X H450

W1200 X D600 X H450

CENTER TABLE

Top: Wood, Veneer and Laminate. Base Structure: Solid Wood Leg. Structural Frame: Solid Wood. Edge Detail: Flat/Chamfered.

CENTER TABLE SQUARE

W600 x D600 x H450mm W750 x D750 x H450mm W900 x D900 x H450mm

Dia - 900/1200mm Height - 750mm

Top: Wood, Veneer and Laminate. Base Structure: Solid Wood Leg. Structural Frame: Solid Wood. Edge Detail: Flat/Chamfered. CENTER TABLE ROUND