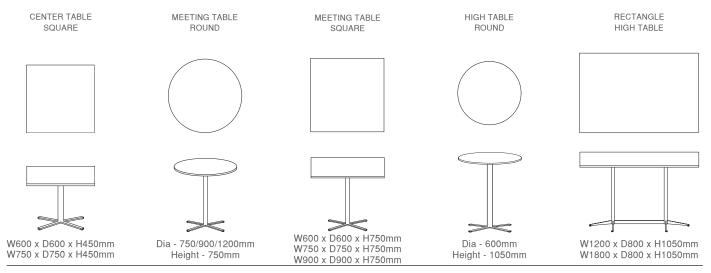

Edge Detail : Flat.

CENTER TABLE RECTANGLE

W1200 x D800 x H750mm W1500 x D800 x H750mm W1800 x D1000 x H750mm

MEETING TABLE RECTANGLE

W750 x D600 x H450mm W900 x D600 x H450mm W1200 x D600 x H450mm

Top: Wood, Veneer and Laminate. Base Structure: SS and MS.

Base Finish: SS Brush Finish and Powder Coating.

Edge Detail : Flat.

CENTER TABLE
LARGE
SMALL

W1500 x D800 x H450mm

W900 x D700 x H400mm

Top: Wood, Veneer and Laminate.

Base Structure: SS and MS.

Base Finish: SS Brush Finish and Powder Coating.

Edge Detail : Flat.

MEETING TABLE RECTANGLE

HIGH TABLE RECTANGLE

W1800 x D800 x H1050mm W2100 x D900 x H1050mm W2400 x D1000 x H1050mm W2700 x D1200 x H1050mm

W1200 x D800 x H750mm W1500 x D800 x H750mm W1800 x D1200 x H750mm

MEETING TABLE RECTANGLE

HIGH TABLE RECTANGLE

W1800 x D900 x H750mm W2100 x D900 x H750mm W2400 x D900 x H750mm W2700 x D900 x H750mm

www.mmadesign.in

W1800 x D900 x H1050mm W2400 x D900 x H1050mm W2700 x D900 x H1050mm W3000 x D900 x H1050mm