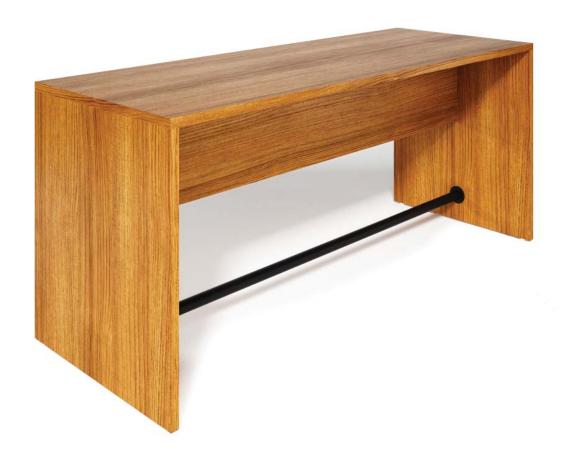

Top: Wood, Veneer and Laminate.

Base Structure: MS.

Base Finish: SS Brush Finish and Powder Coating.

Top: Wood, Veneer and Laminate. Base Structure: Solid Wood Leg. Structural Frame: Solid Wood.

Edge Detail : Flat.