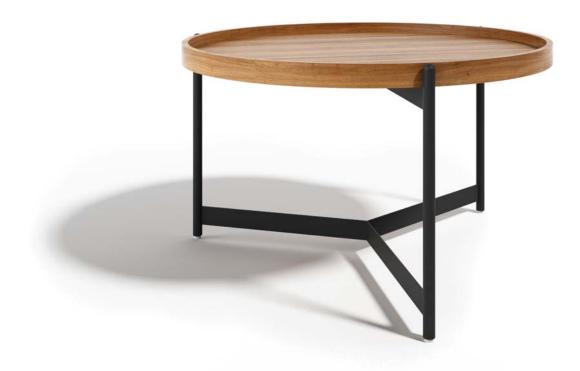

14

Top: Wood, Veneer and Laminate. Base Structure: SS and MS.

Base Finish: SS Brush Finish and Powder Coating.

Edge Detail : Flat.

CENTER TABLE ROUND

Dia - 750/900mm Height - 450mm

Top: Wood, Veneer and Laminate. Base Structure: Solid Wood Leg. Structural Frame: Solid Wood.

Edge Detail : Flat.

0 x H450mm W900 x D

Top: Wood, Veneer and Laminate.

Base Structure: Solid Wood Leg with Metal Cap.

Structural Frame : Solid Wood.

Edge Detail : Flat.

CENTER TABLE ROUND

Dia - 600/750/900mm Height - 450mm