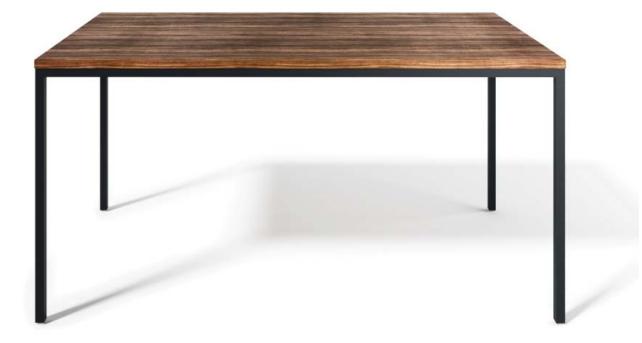

Edge Detail : Flat.

CENTER TABLE RECTANGLE

W1200 x D800 x H750mm W1500 x D800 x H750mm W1800 x D1000 x H750mm

MEETING TABLE RECTANGLE

W750 x D600 x H450mm W900 x D600 x H450mm W1200 x D600 x H450mm

Top: Wood, Veneer and Laminate. Base Structure: SS and MS.

Base Finish: SS Brush Finish and Powder Coating.

Edge Detail : Flat.

CENTER TABLE
LARGE
SMALL

W1500 x D800 x H450mm

W900 x D700 x H400mm

Top: Wood, Veneer and Laminate.

Base Structure: SS and MS.

Base Finish: SS Brush Finish and Powder Coating.