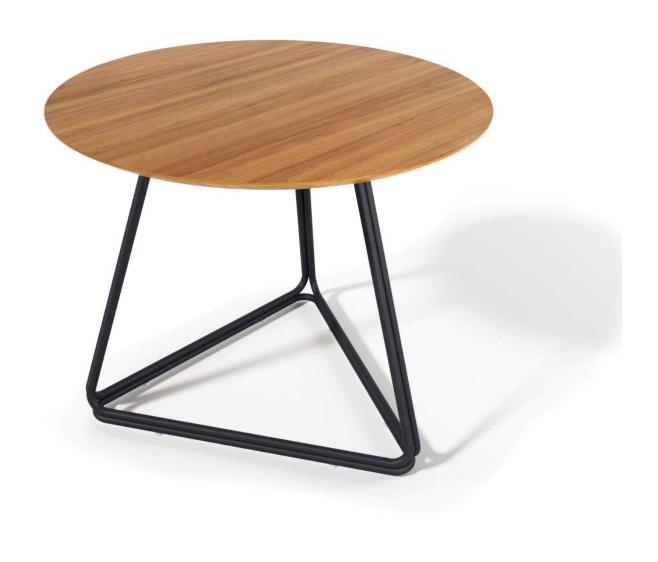

14

Top: Wood, Veneer and Laminate. Base Structure: SS and MS.

Base Finish: SS Brush Finish and Powder Coating.

Edge Detail : Flat.

CENTER TABLE ROUND

Dia - 750/900mm Height - 450mm

Top: Wood, Veneer and Laminate. Base Structure: Solid Wood Leg. Structural Frame: Solid Wood.

Edge Detail : Flat.

0 x H450mm W900 x D

Top: Wood, Veneer and Laminate.

Base Structure: Solid Wood Leg with Metal Cap.

Structural Frame : Solid Wood.

Edge Detail : Flat.

CENTER TABLE ROUND

Dia - 600/750/900mm Height - 450mm