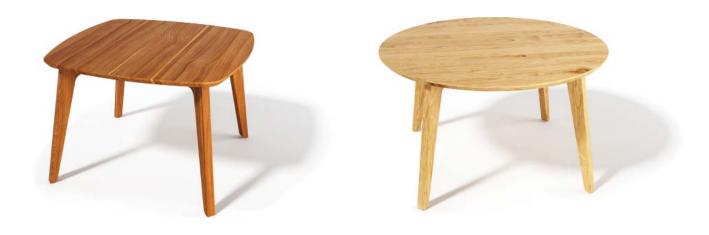

Edge Detail : Flat.

0 x H450mm W900 x D

Top: Wood, Veneer and Laminate.

Base Structure: Solid Wood Leg with Metal Cap.

Structural Frame : Solid Wood.

Edge Detail : Flat.

CENTER TABLE ROUND

Dia - 600/750/900mm Height - 450mm

CENTER TABLE SQUARE

W600 x D600 x H450mm W750 x D750 x H450mm W900 x D900 x H450mm

Dia - 900/1200mm Height - 750mm

Top: Wood, Veneer and Laminate. Base Structure: Solid Wood Leg. Structural Frame: Solid Wood. Edge Detail: Flat/Chamfered. CENTER TABLE ROUND