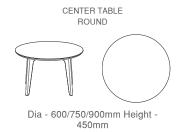

Dia - 600/750/900mm Height - 450mm

Dia - 600/750/900mm Height - 750mm

Top: Wood, Veneer, Laminate and Glass.

Base Structure: SS and MS.

Base Finish: SS Brush Finish and Powder Coating.

Dia - 600/750/900mm Height - 450mm