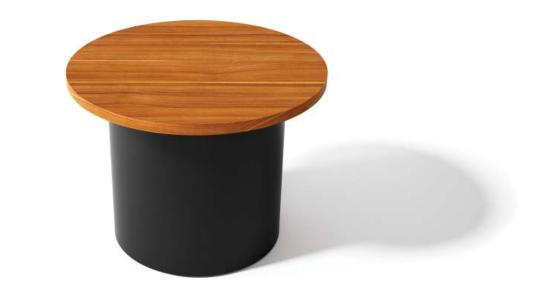

14

Top: Wood, Veneer and Laminate. Base Structure: SS and MS.

Base Finish: SS Brush Finish and Powder Coating.

Edge Detail : Flat.

CENTER TABLE ROUND

Dia - 750/900mm Height - 450mm

Top: Wood, Veneer and Laminate. Base Structure: Solid Wood Leg. Structural Frame: Solid Wood.

Edge Detail : Flat.

0 x H450mm W900 x D

Top: Wood, Veneer and Laminate.

Base Structure: Solid Wood Leg with Metal Cap.

Structural Frame : Solid Wood.

Edge Detail : Flat.

CENTER TABLE ROUND

Dia - 600/750/900mm Height - 450mm