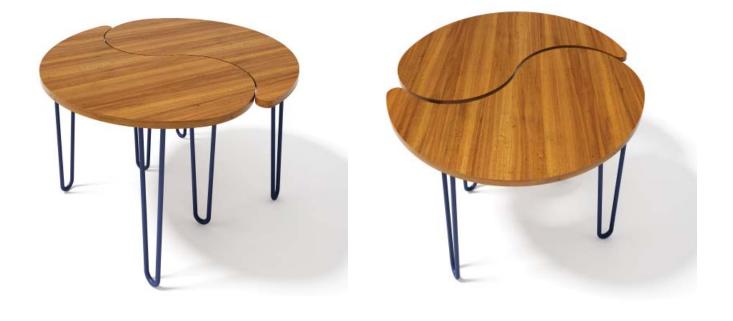

Dia - 600/750/900mm Height - 450mm

Dia - 600/750/900mm Height - 750mm

Top: Wood, Veneer, Laminate and Glass.

Base Structure: SS and MS.

Base Finish: SS Brush Finish and Powder Coating.

Dia - 600/750/900mm Height - 450mm

Dia - 600/750/900mm Height - 750mm

Top: Wood, Veneer and Laminate. Base Structure: Solid Wood Leg. Structural Frame: Solid Wood.

Edge Detail : Flat.

CENTER TABLE

CENTER TABLE

W750 x D450 x H450mm

W1200 x D600 x H450mm