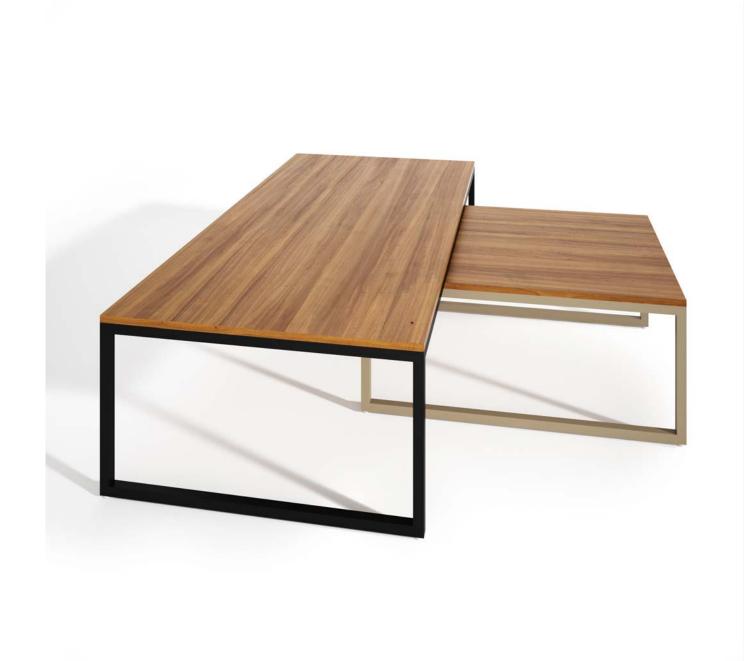

Edge Detail : Flat.

CENTER TABLE RECTANGLE

W1200 x D800 x H750mm W1500 x D800 x H750mm W1800 x D1000 x H750mm

MEETING TABLE RECTANGLE

W750 x D600 x H450mm W900 x D600 x H450mm W1200 x D600 x H450mm

Top: Wood, Veneer and Laminate. Base Structure: SS and MS.

Base Finish: SS Brush Finish and Powder Coating.

Edge Detail : Flat.

CENTER TABLE
LARGE
SMALL

W1500 x D800 x H450mm

W900 x D700 x H400mm

Top: Wood, Veneer and Laminate.

Base Structure: SS and MS.

Base Finish: SS Brush Finish and Powder Coating.