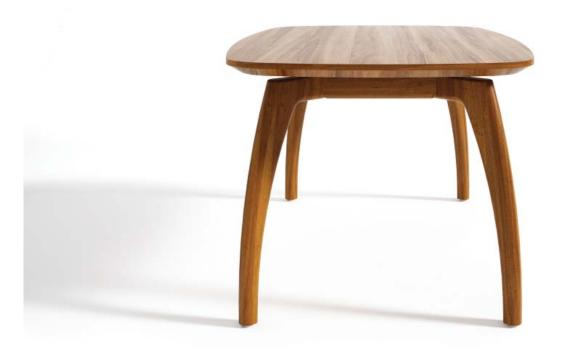

## TABLE.

We love to see creativity bringing together diverse design traditions and giving them a contemporary spin, and that's just what our Table series of furniture achieves.

Inspired by both the mid century classic design language and elegant simplicity of traditional Indian designs, the furniture is created from responsibly sourced Wood . Each piece is assembled using functional shapes that slot together forming a sturdy yet graceful structure.

Top: Wood, Veneer and Laminate. Base Structure : Solid Wood Leg. Structural Frame: Solid Wood. Edge Detail : Flat/Chamfered.

CENTER TABLE

W900 X D600 X H450

W1200 X D600 X H450

CENTER TABLE

Top: Wood, Veneer and Laminate. Base Structure: Solid Wood Leg. Structural Frame: Solid Wood. Edge Detail: Flat/Chamfered.