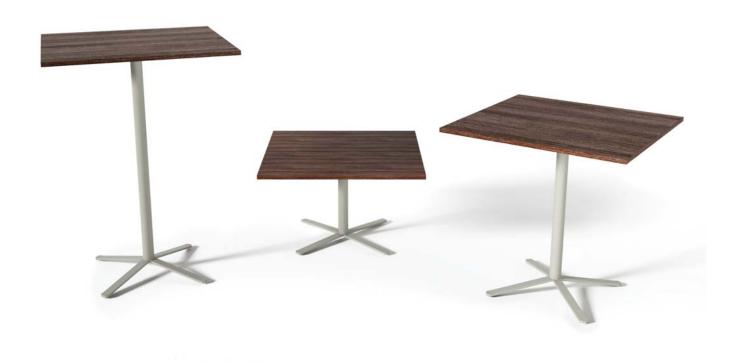

Top: Wood, Veneer and Laminate

Base Structure: MS.

Base Finish : Powder Coating.

Top: Wood, Veneer and Laminate. Base Structure: Solid Wood Leg. Structural Frame: Solid Wood. Edge Detail: Flat/Chamfered. CENTER TABLE ROUND

Dia - 750/750mm Height - 450/600mm

Dia - 800/1000mm Height - 750mm