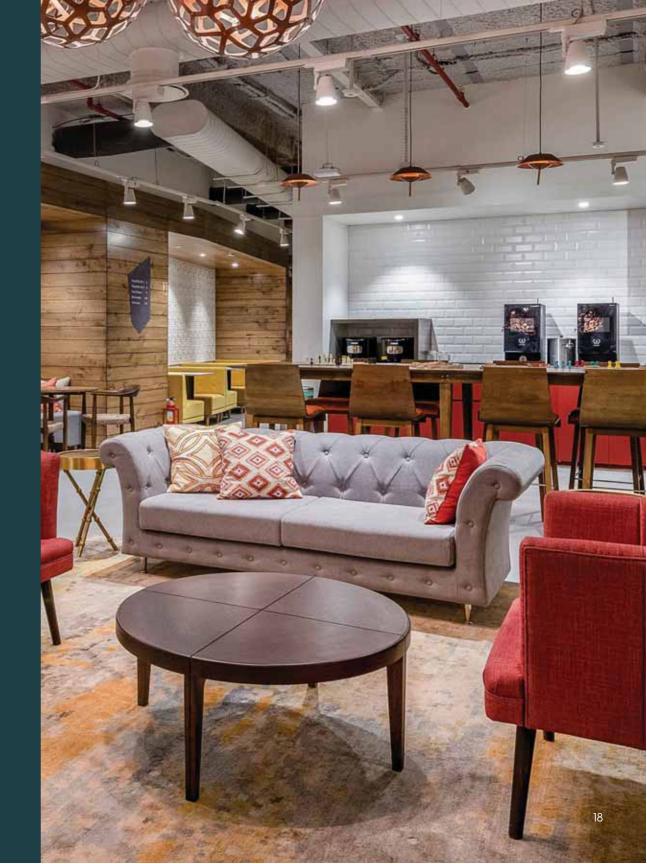

**W-**850 X **D-**750 X **H-**800 Fabric + Metal

Rajan means the king, everything the king does is majestic. This sofa is no less majestic in its design. This elegant and luxurious sofa makes a royal statement.

> Soft, Cosy & very Comfortable. The Rajan makes you feel like Royalty!

**W-**1000 X **D-**800 X **H-**750 Fabric + Metal

**W**-2200 X **D**-800 X **H**-750 Fabric + Metal

**W**-1600 X **D**-800 X **H**-750 Fabric + Metal