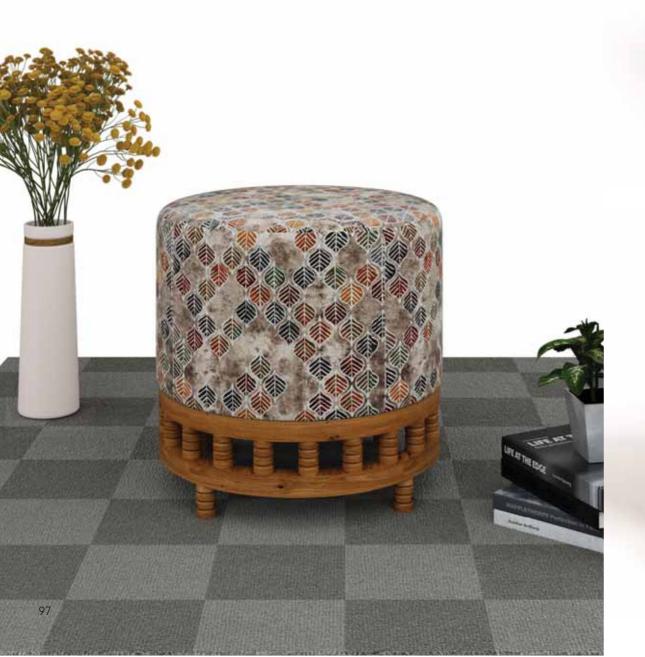

## POUFFES

Pouffes are convenient, space saving and inviting seating pieces to break the monotony of Chairs or Sofas.

Their compact form and function provide a cosy place to have a quick discussion over coffee or catch up with a colleague to exchange ideas. They can be placed it anywhere and are sure to enhance the space.