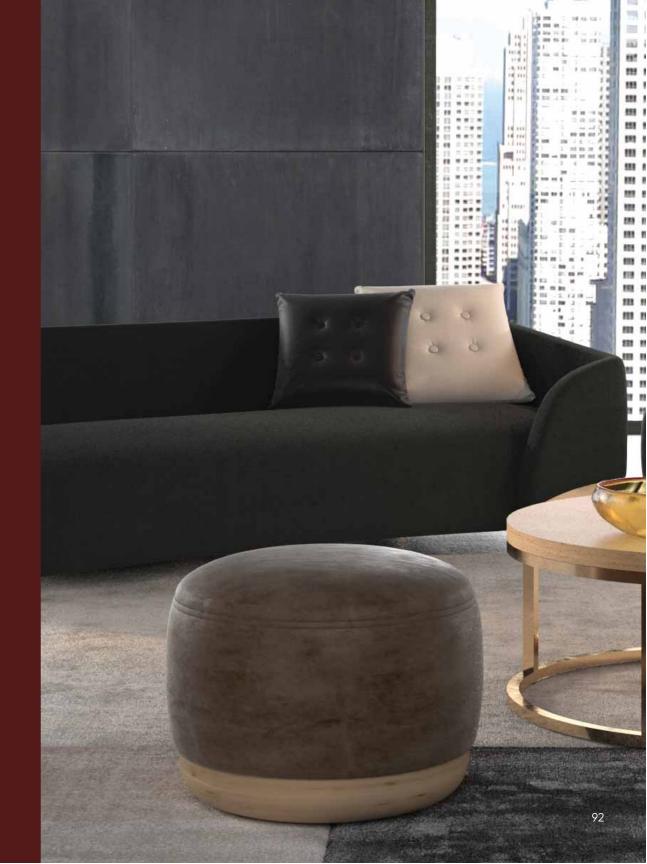

## POUFFES

Pouffes are convenient, space saving and inviting seating pieces to break the monotony of Chairs or Sofas.

Their compact form and function provide a cosy place to have a quick discussion over coffee or catch up with a colleague to exchange ideas. They can be placed it anywhere and are sure to enhance the space.