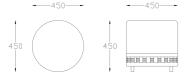

A perfect choice in space saving furnishing!

W-400 X D-400 X H-450 Fabric + Solid Wood

----500---

A game of chess is meaningless without its pawns.

Designed like a pawn or a Mohra, this supple pouffe
will make a move straight into your heart!