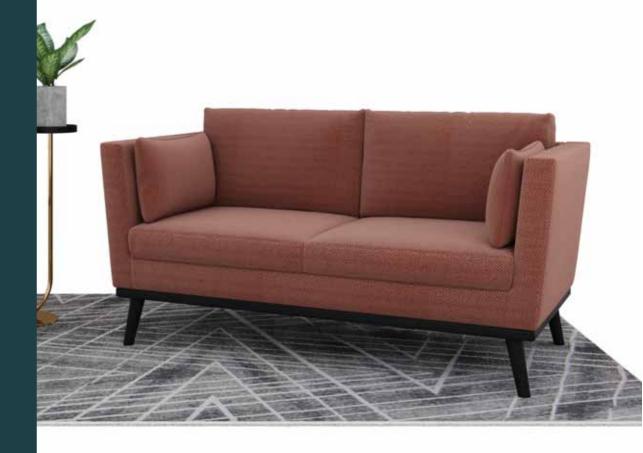

**W-**1200 X **D-**650 X **H-**750 Fabric + Solid Wood

**W**-1200 X **D**-650 X **H**-750 Fabric + Solid Wood

Jhoola or a swing is a seat enjoyed by the young and old alike.

The swinging motion is very comforting and relaxing.

Shaped like a swing, this elegant sofa is designed to provide you superior comfort. Andola not only renders a blend of classic and contemporary but also looks gorgeous.

**W-**1600 X **D-**775 X **H-**850 Fabric + Solid Wood