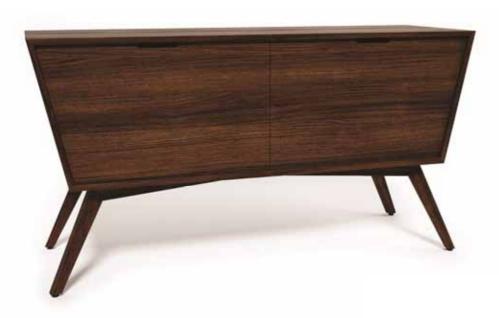

#### D A R A A J

Daraaj means drawers! Here is a perfect combination of cabinets and drawers, space and Elegance. A perfect multipurpose sideboard suitable for any room.

**W**-1800 X **D**-450 X **H**-725 **W**-900 X **D**-900 X **H**-750 Solid Wood