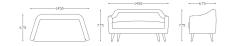

**W-**850 X **D-**750 X **H-**800 Fabric + Metal

**W**-1450 X **D**-750 X **H**-800 Fabric + Wooden Legs

**W-**2050 X **D-**750 X **H-**800 Fabric + Metal

A straight line deviates to form a beautiful curve. A sofa with a contoured back that has a smooth curve to resemble an arch.

The traditional arch shape and its rich upholstery provides superlative comfort to make you feel pampered.

Aral is guaranteed to get the room redefined, the artsy way!

**W**-1450 X **D**-675 X **H**-775 Fabric + Solid Wood