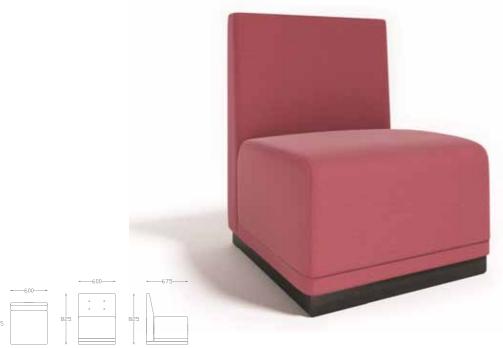

Undavali Caves are a masterpiece of Indian architecture.
These caves have been cut out of a single solid sandstone rock.
A perfect monolithic example of rock cut architecture.

Presenting a beautiful and unique sofa made out of a single mould like the monolithic Undavali Caves. The back of the sofa resembles the cave openings.

This sofa will mesmerise the beholder with its sheer grandeur!

**W**-2350 X **D**-900 X **H-7**00 Fabric + Metal

**W**-1650 X **D**-900 X **H-7**00 Fabric + Metal

Pachisi is a cross and circle game played on a symmetrical cross shaped board. It is being played since medieval times and used to be known as the national game of India.