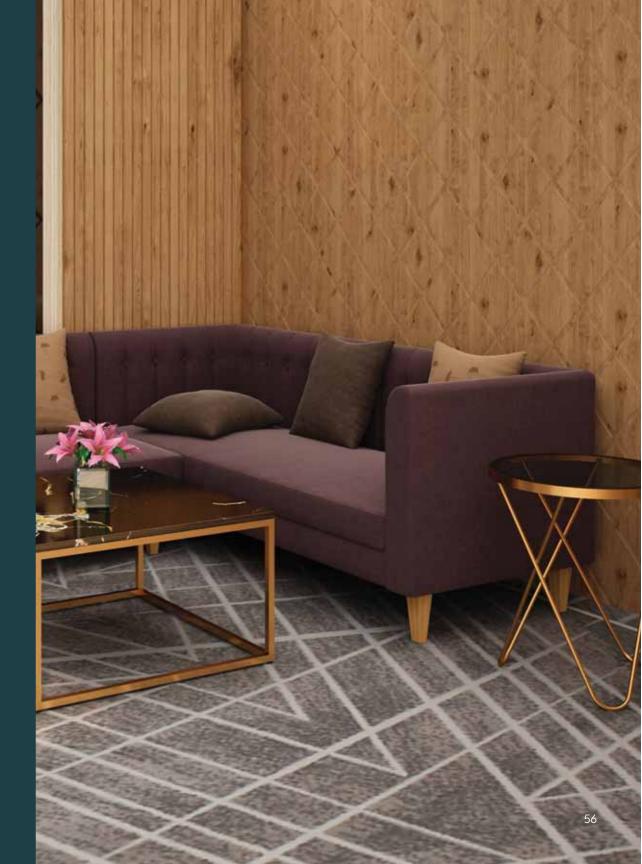

eople or goods and also used during warfare since medieval times.

Sit on this sofa to set sail on a luxury voyage.

The sheer comfort and unique design of this masterpiece will mesmerize you.

Looking at its sophisticated elegance is enough to make anyone's day better. Combine this with its uber comfort - and you're sure to blissfully fall in love with it.









**W**-2350 X **D**-900 X **H**-700 Metal + Fabric





Built with marble and pale red sandstone, the Qutub Minar is an inspiration and prototype for many other minarets built later.

From the house of Qutub, presenting a sectional sofa that looks tall like its namesake the Qutub Minar, with it's high back and high armrests.

With an eye-catching design and a comfortable backrest, this elegant sofa will go well with any décor.





W-850 X **D-**725 X **H-**800 Fabric + Solid Wood







W-725 X D-725 X H-800 Fabric + Solid Wood



**W**-1375 X **D**-725 X **H**-800 Fabric + Solid Wood





**W-**1450 X **D-**725 X **H-**800 Fabric + Solid Wood



**W-**2050 X **D-**725 X **H-**800 Fabric + Solid Wood



**W-**1925 X **D-**725 X **H-**800 Fabric + Solid Wood











Konark Sun Temple is dedicated to the Hindu Sun God Surya. It has a 100 foot high chariot carved from stone and there are multiple steps before one can reach the temple.

A step up in cushioned seating, this sofa Instantly adds the oomph factor to your commercial setting with its classic design.

Contemporary styling and comfortable ergonomics, it both looks and feels great.





**W-**850 X **D-**775 X **H-**825 Fabric + Solid Wood







**W-**14