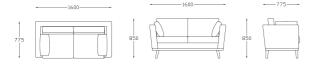

Shaped like a swing, this elegant sofa is designed to provide you superior comfort. Andola not only renders a blend of classic and contemporary but also looks gorgeous.

**W-**1600 X **D-**775 X **H-**850 Fabric + Solid Wood