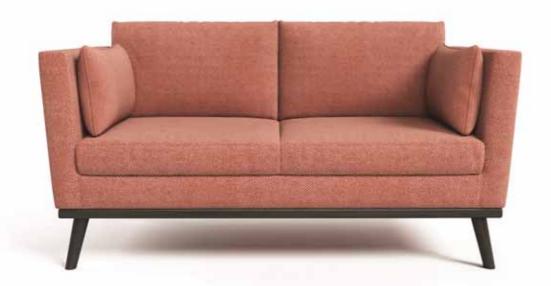

In Indian culture a new beginning is auspiced by doing a Homa and Havan. Auspice your room with this beautiful sofa!

Pleasing to the eye and the body, this sofa is designed keeping comfort and aesthetics in mind and goes well with any décor.

**W-**850 X **D-**750 X **H-**800 Fabric + Metal

**W**-1450 X **D**-750 X **H**-800 Fabric + Wooden Legs

**W-**2050 X **D-**750 X **H-**800 Fabric + Metal

A straight line deviates to form a beautiful curve. A sofa with a contoured back that has a smooth curve to resemble an arch.