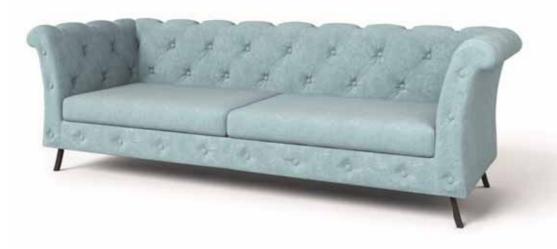

In Indian culture a new beginning is auspiced by doing a Homa and Havan. Auspice your room with this beautiful sofa!

Pleasing to the eye and the body, this sofa is designed keeping comfort and aesthetics in mind and goes well with any décor.

**W-**850 X **D-**750 X **H-**800 Fabric + Metal

**W**-1450 X **D**-750 X **H**-800 Fabric + Wooden Legs

**W-**2050 X **D-**750 X **H-**800 Fabric + Metal

A straight line deviates to form a beautiful curve. A sofa with a contoured back that has a smooth curve to resemble an arch.