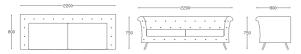

**W-**850 X **D-**750 X **H-**800 Fabric + Metal

**W**-1450 X **D**-750 X **H**-800 Fabric + Wooden Legs

**W-**2050 X **D-**750 X **H-**800 Fabric + Metal

A straight line deviates to form a beautiful curve. A sofa with a contoured back that has a smooth curve to resemble an arch.