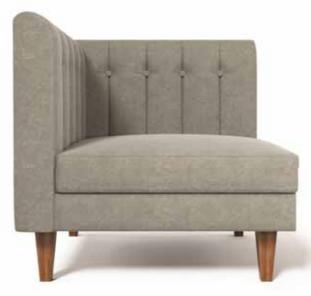

**W-**850 X **D-**750 X **H-**800 Fabric + Metal

Rajan means the king, everything the king does is majestic. This sofa is no less majestic in its design. This elegant and luxurious sofa makes a royal statement.

> Soft, Cosy & very Comfortable. The Rajan makes you feel like Royalty!

**W-**1000 X **D-**800 X **H-**750 Fabric + Metal

**W**-2200 X **D**-800 X **H**-750 Fabric + Metal

**W**-1600 X **D**-800 X **H**-750 Fabric + Metal