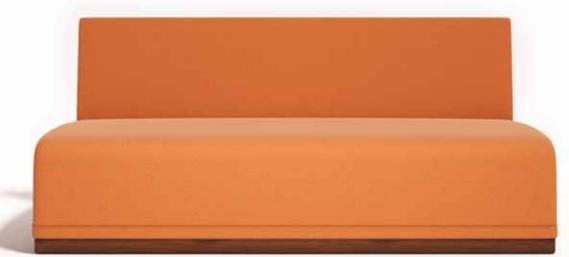

A Vyuha is the formation of the army ready for battle. Step up your lifestyle with this awesome lounger, whose upholstery is stitched like a vyuha.

Add a feeling of airiness and lightness to your office-space with this eccentric couch. It is uniquely designed to act like a lounger from one side as well as a sofa with a backrest and a wooden arm.

This couch will serve as the ideal stressbuster at work!

**W**-1575 X **D**-575 X **H**-550 Fabric + Solid Wood

A jahaaj or ship has been used to transport people or goods and also used during warfare since medieval times.