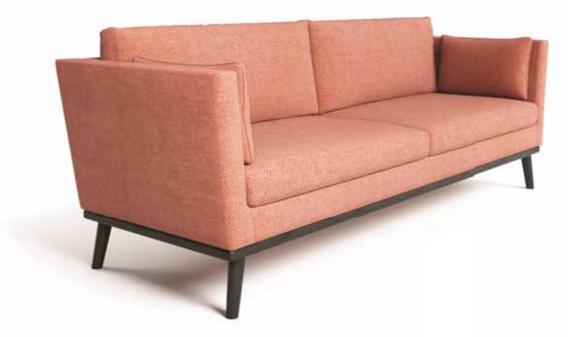

In Indian culture a new beginning is auspiced by doing a Homa and Havan. Auspice your room with this beautiful sofa!

Pleasing to the eye and the body, this sofa is designed keeping comfort and aesthetics in mind and goes well with any décor.

**W-**850 X **D-**750 X **H-**800 Fabric + Metal

**W**-1450 X **D**-750 X **H**-800 Fabric + Wooden Legs

**W-**2050 X **D-**750 X **H-**800 Fabric + Metal

A straight line deviates to form a beautiful curve. A sofa with a contoured back that has a smooth curve to resemble an arch.