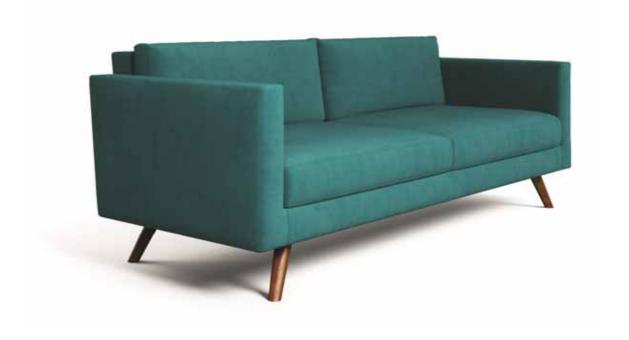

In Indian culture a new beginning is auspiced by doing a Homa and Havan. Auspice your room with this beautiful sofa!

Pleasing to the eye and the body, this sofa is designed keeping comfort and aesthetics in mind and goes well with any décor.