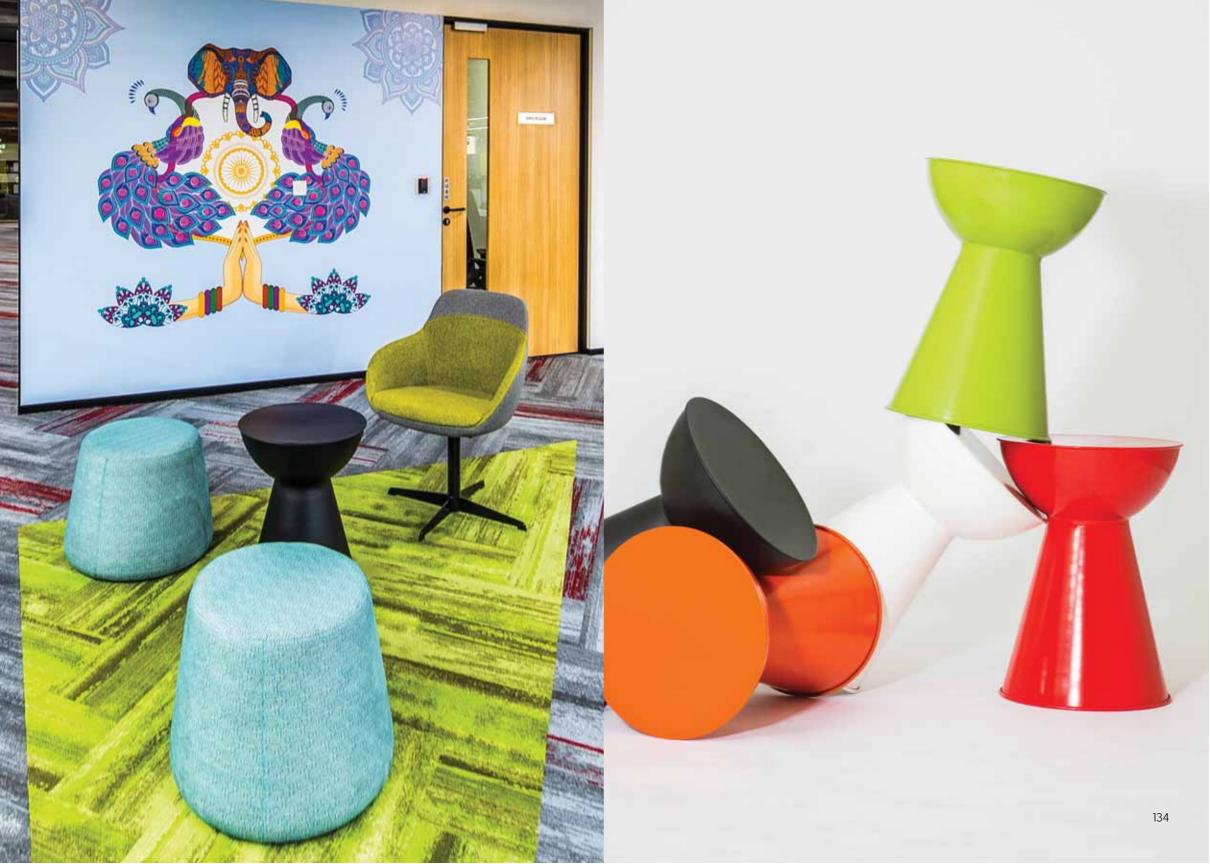

#### RANGOLI

Rangoli is drawn to auspice special and religious ceremonies.

It is made from coloured sand or powdered rice,
pulses and petals. It is a traditional Indian art form and
consists of intricate designs. As pretty as its name Rangoli,
this beautiful and intricately designed accent stool will
be the highlight of any room.

## M E Z

Appearing like a beautiful planter, this flat top perch with a conical base to support it is indeed a unique accent stool.

Graha is an entity that has the power to lay hold of or grasp.

With legs that resemble tongs, ready to grasp or hold something, this stunning accent stool comes in two varieties - with a square seat and four legs and with a round seat and three legs.