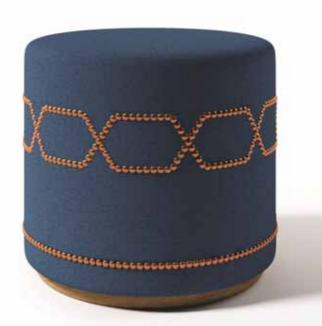

A seating that will enhance any room!

W-400 X D-400 X H-450 Fabric + Solid Wood

Sporting a design that resembles a Katak or links in a chain, this eye catching pouffe will link itself with any décor! A furniture piece that one would be proud to own!