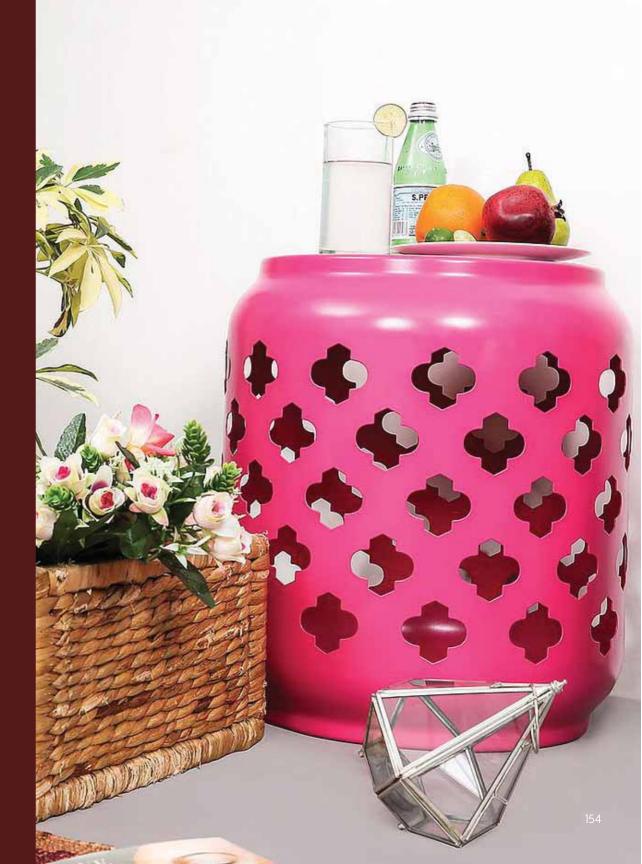

## LUCCA-CHHUPPI

As light passes through the lattice design of this stool, it makes a light and shadow pattern. This gives the impression that the light is playing hide and seek or lucca chhuppi! An eye catching accent stool that will go with any décor!