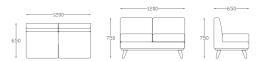

In Indian culture a new beginning is auspiced by doing a Homa and Havan. Auspice your room with this beautiful sofa!

Pleasing to the eye and the body, this sofa is designed keeping comfort and aesthetics in mind and goes well with any décor.

**W-**850 X **D-**750 X **H-**800 Fabric + Metal

**W**-1450 X **D**-750 X **H**-800 Fabric + Wooden Legs

**W-**2050 X **D-**750 X **H-**800 Fabric + Metal

A straight line deviates to form a beautiful curve. A sofa with a contoured back that has a smooth curve to resemble an arch.