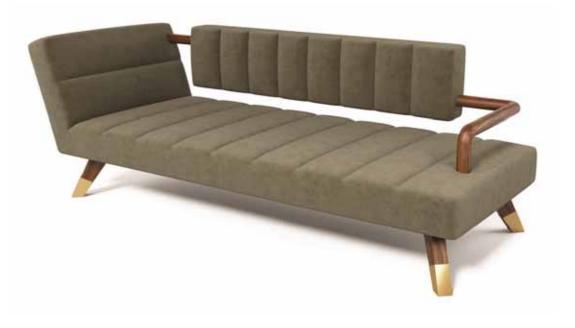

A Vyuha is the formation of the army ready for battle. Step up your lifestyle with this awesome lounger, whose upholstery is stitched like a vyuha.

Add a feeling of airiness and lightness to your office-space with this eccentric couch. It is uniquely designed to act like a lounger from one side as well as a sofa with a backrest and a wooden arm.

This couch will serve as the ideal stressbuster at work!

**W**-1575 X **D**-575 X **H**-550 Fabric + Solid Wood

A jahaaj or ship has been used to transport people or goods and also used during warfare since medieval times.