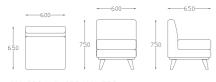

W-600 X D-675 X H-825 Fabric + Solid Wood

**W**-1200 X **D**-675 X **H**-825 Fabric + Solid Wood

**W-**1800 X **D-**675 X **H-**825 Fabric + Solid Wood

**W**-1800 X **D**-675 X **H**-825 Fabric + Solid Wood