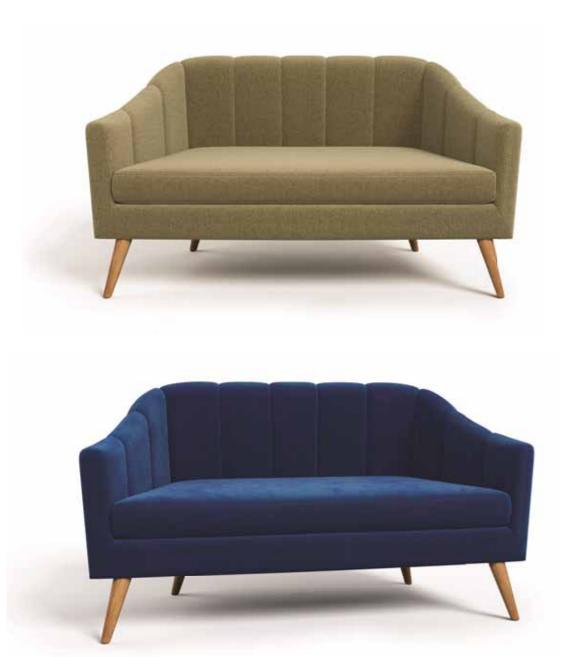

In Indian culture a new beginning is auspiced by doing a Homa and Havan. Auspice your room with this beautiful sofa!

Pleasing to the eye and the body, this sofa is designed keeping comfort and aesthetics in mind and goes well with any décor.