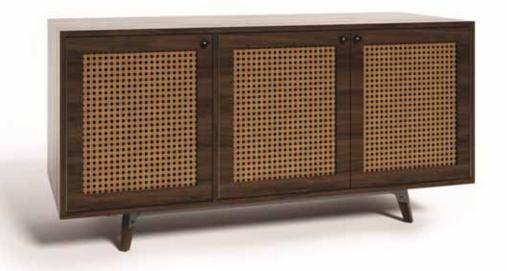

#### D A R A A J

Daraaj means drawers! Here is a perfect combination of cabinets and drawers, space and Elegance. A perfect multipurpose sideboard suitable for any room.

**W**-1800 X **D**-450 X **H**-725 **W**-900 X **D**-900 X **H**-750 Solid Wood