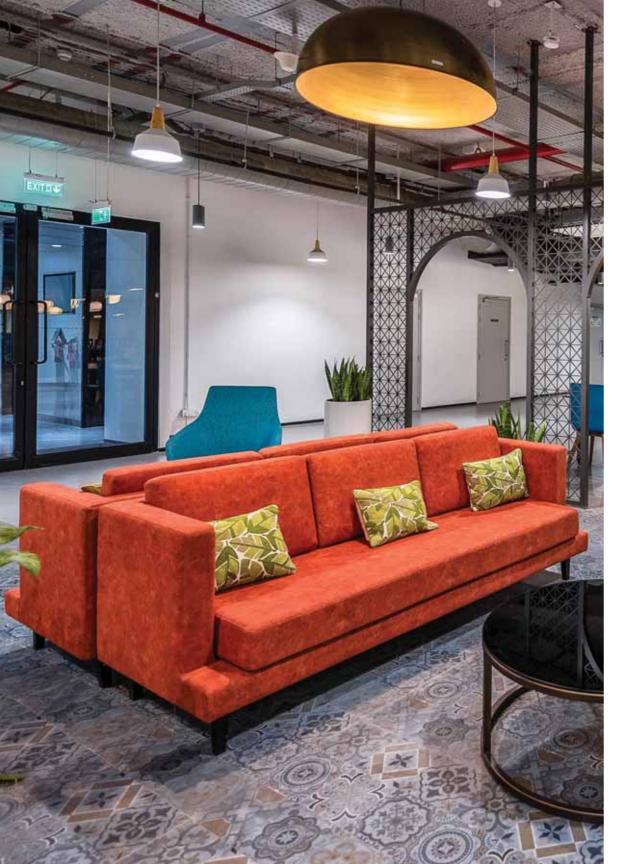

#### SOFAS

A well made Sofa adds a luxurious look to any room.

Sofa designs compliment the décor and styling of the room and their apt placement accentuates the space.

Frames and joinery in a Sofa, though not prominent, are the backbone of a well made Sofa. So, we take extra care to ensure the right wood is selected for a particular sofa. Metal framing and precision joinery ensures that our Sofas stand the test of time. We have developed Sofas that are crafted keeping in mind the optimum foam density, padding and upholstery fabric for an elegant, comfortable and classy look.

In Indian culture a new beginning is auspiced by doing a Homa and Havan. Auspice your room with this beautiful sofa!

Pleasing to the eye and the body, this sofa is designed keeping comfort and aesthetics in mind and goes well with any décor.