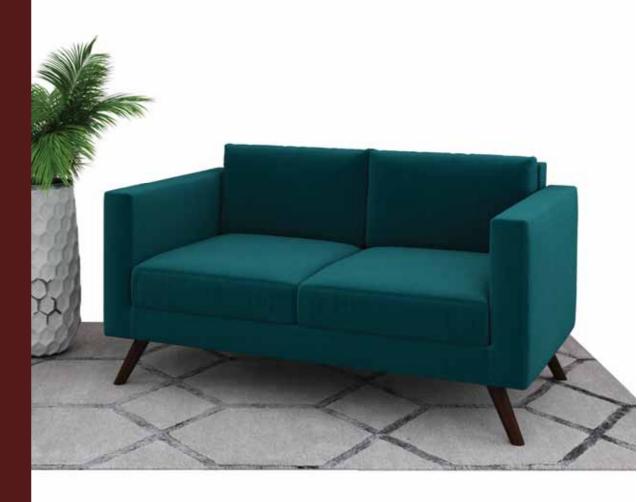

This sofa will mesmerise the beholder with its sheer grandeur!

**W**-2350 X **D**-900 X **H-7**00 Fabric + Metal

**W**-1650 X **D**-900 X **H-7**00 Fabric + Metal

Pachisi is a cross and circle game played on a symmetrical cross shaped board. It is being played since medieval times and used to be known as the national game of India.

Presenting a compact sofa that has four square cushions that resemble the cross shaped board. Cross over to the next level of comfort this simple elegant sofa offers.

A perfect seating in any room.

**W**-1450 X **D**-750 X **H**-675 Fabric + Solid Wood