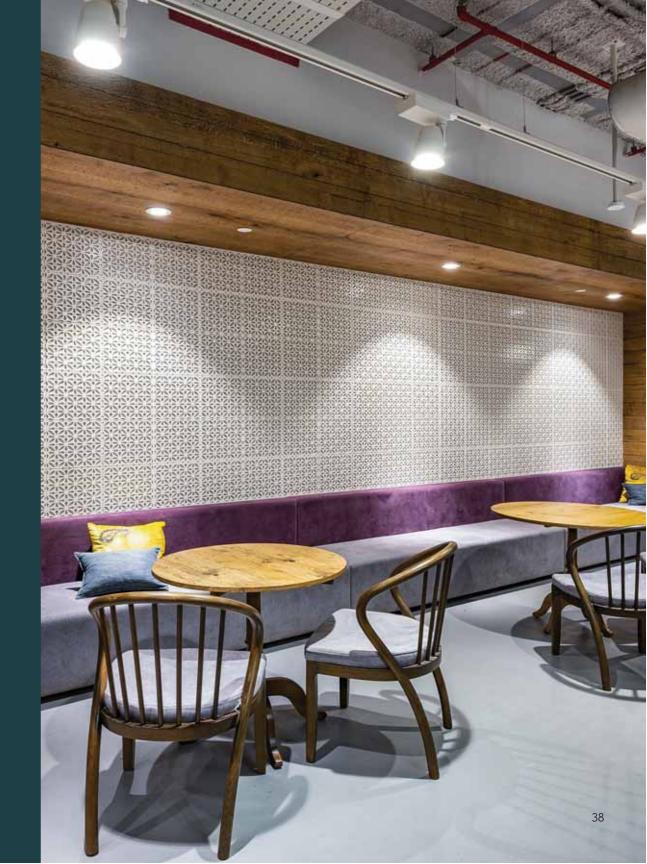

#### SOFAS

A well made Sofa adds a luxurious look to any room.

Sofa designs compliment the décor and styling of the room and their apt placement accentuates the space.

Frames and joinery in a Sofa, though not prominent, are the backbone of a well made Sofa. So, we take extra care to ensure the right wood is selected for a particular sofa. Metal framing and precision joinery ensures that our Sofas stand the test of time. We have developed Sofas that are crafted keeping in mind the optimum foam density, padding and upholstery fabric for an elegant, comfortable and classy look.