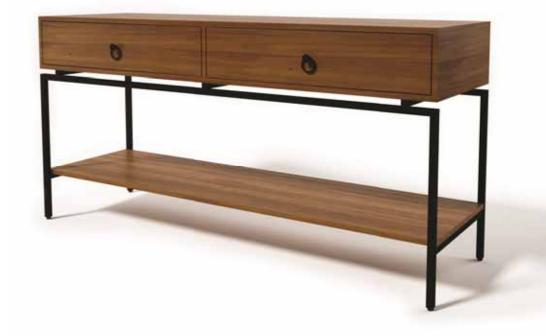

#### D A R A A J

Daraaj means drawers! Here is a perfect combination of cabinets and drawers, space and Elegance. A perfect multipurpose sideboard suitable for any room.

**W**-1800 X **D**-450 X **H**-725 **W**-900 X **D**-900 X **H**-750 Solid Wood