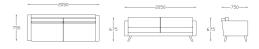

**W-**850 X **D-**750 X **H-**800 Fabric + Metal

**W**-1450 X **D**-750 X **H**-800 Fabric + Wooden Legs

**W-**2050 X **D-**750 X **H-**800 Fabric + Metal

A straight line deviates to form a beautiful curve. A sofa with a contoured back that has a smooth curve to resemble an arch.