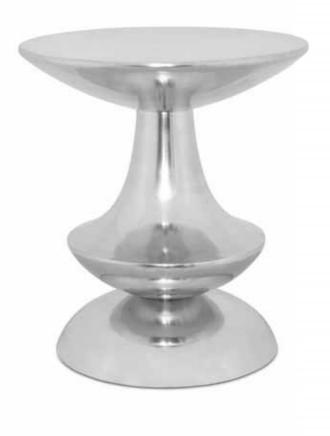

## P U S H P

A beautiful concept of an accent stool that has a round seat and four legs and appears like a blooming flower.

A masterpiece of furniture, this accent stool is breath-taking. Shaped like a Samai or Diya, this uniquely shaped perch will light up any social gathering!