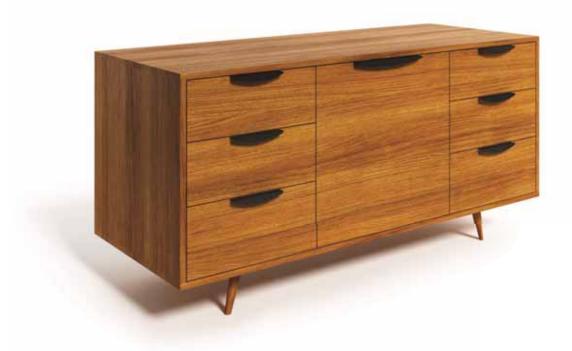

#### D A R A A J

Daraaj means drawers! Here is a perfect combination of cabinets and drawers, space and Elegance. A perfect multipurpose sideboard suitable for any room.

**W**-1800 X **D**-450 X **H**-725 **W**-900 X **D**-900 X **H**-750 Solid Wood