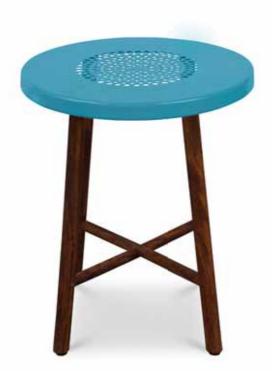

#### RANGOLI

Rangoli is drawn to auspice special and religious ceremonies.

It is made from coloured sand or powdered rice,
pulses and petals. It is a traditional Indian art form and
consists of intricate designs. As pretty as its name Rangoli,
this beautiful and intricately designed accent stool will
be the highlight of any room.