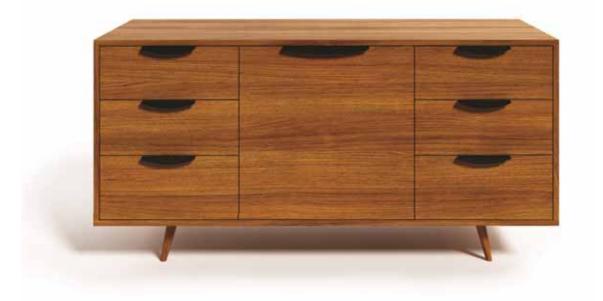

#### D A R A A J

Daraaj means drawers! Here is a perfect combination of cabinets and drawers, space and Elegance. A perfect multipurpose sideboard suitable for any room.

**W**-1800 X **D**-450 X **H**-725 **W**-900 X **D**-900 X **H**-750 Solid Wood