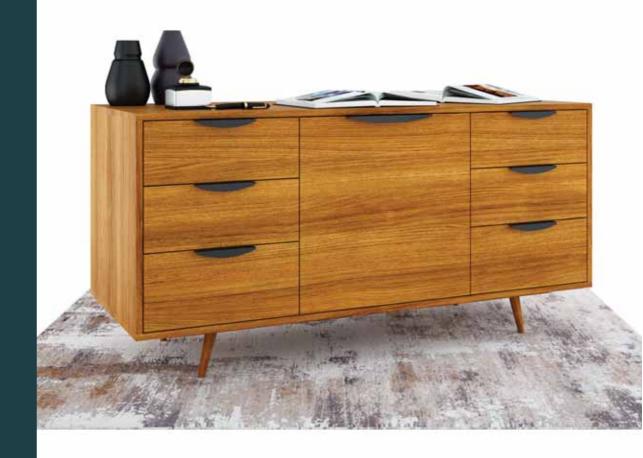

#### K A P A T I K A

Appearing like a shelf with drawers of a cupboard, as the name suggests, Kapatika is a lookalike of cupboard drawers.

Two large drawers with a table top and a shelf below, provides ample space and an appealing look to this new age sideboard. A superb mix of wood and metal to enhance its beauty. Ideal f or theentrance foyer!