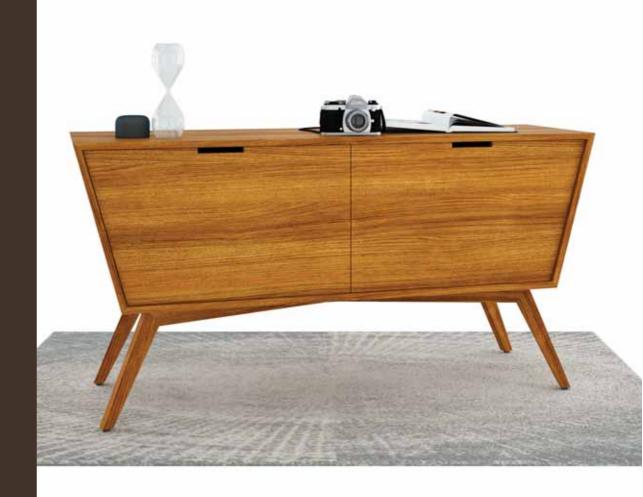

#### D A R A A J

Daraaj means drawers! Here is a perfect combination of cabinets and drawers, space and Elegance. A perfect multipurpose sideboard suitable for any room.

**W**-1800 X **D**-450 X **H**-725 **W**-900 X **D**-900 X **H**-750 Solid Wood