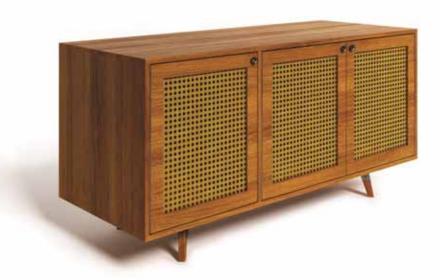

#### D A R A A J

Daraaj means drawers! Here is a perfect combination of cabinets and drawers, space and Elegance. A perfect multipurpose sideboard suitable for any room.

**W**-1800 X **D**-450 X **H**-725 **W**-900 X **D**-900 X **H**-750 Solid Wood