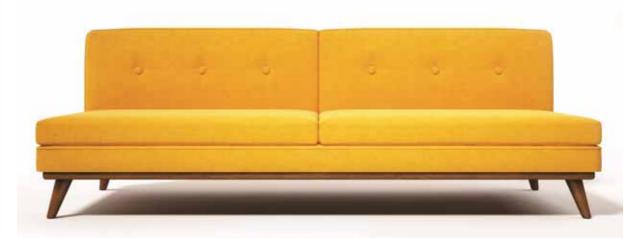

In Indian culture a new beginning is auspiced by doing a Homa and Havan. Auspice your room with this beautiful sofa!

Pleasing to the eye and the body, this sofa is designed keeping comfort and aesthetics in mind and goes well with any décor.

**W-**850 X **D-**750 X **H-**800 Fabric + Metal

**W**-1450 X **D**-750 X **H**-800 Fabric + Wooden Legs

**W-**2050 X **D-**750 X **H-**800 Fabric + Metal

A straight line deviates to form a beautiful curve. A sofa with a contoured back that has a smooth curve to resemble an arch.