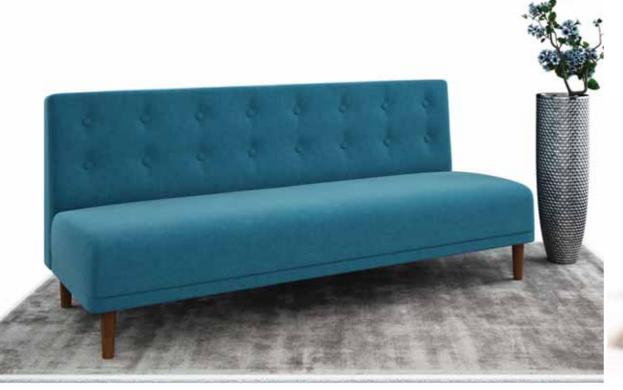

**W-**1200 X **D-**650 X **H-**750 Fabric + Solid Wood

**W**-1200 X **D**-650 X **H**-750 Fabric + Solid Wood

Jhoola or a swing is a seat enjoyed by the young and old alike.

The swinging motion is very comforting and relaxing.

Shaped like a swing, this elegant sofa is designed to provide you superior comfort. Andola not only renders a blend of classic and contemporary but also looks gorgeous.

**W-**1600 X **D-**775 X **H-**850 Fabric + Solid Wood