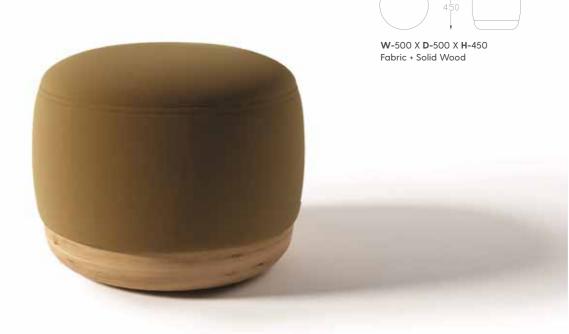

#### A S T H I L A

Appearing like Asthila or a round pebble or stone, this beautiful two tone pouffe is a joy to behold. The smoothness of its contours and the comfort that it offers when you sit on it is beyond compare.

A perfect choice in space saving furnishing!

W-400 X D-400 X H-450 Fabric + Solid Wood

----500---

A game of chess is meaningless without its pawns.

Designed like a pawn or a Mohra, this supple pouffe
will make a move straight into your heart!