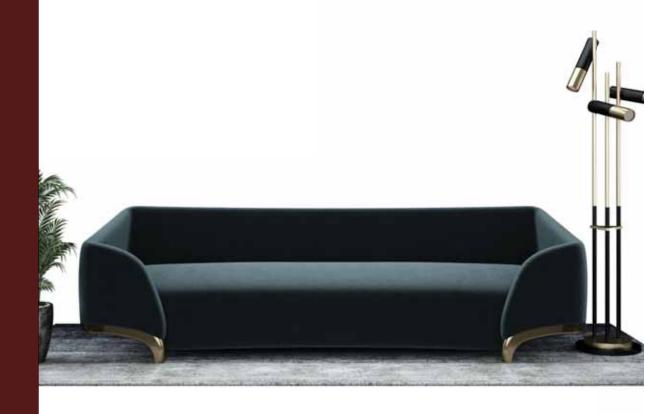

This couch will serve as the ideal stressbuster at work!

**W**-1575 X **D**-575 X **H**-550 Fabric + Solid Wood

A jahaaj or ship has been used to transport people or goods and also used during warfare since medieval times.

Sit on this sofa to set sail on a luxury voyage.

The sheer comfort and unique design of this masterpiece will mesmerize you.

Looking at its sophisticated elegance is enough to make anyone's day better. Combine this with its uber comfort - and you're sure to blissfully fall in love with it.

**W**-2350 X **D**-900 X **H**-700 Metal + Fabric

Built with marble and pale red sandstone, the Qutub Minar is an inspiration and prototype for many other minarets built later.

From the house of Qutub, presenting a sectional sofa that looks tall like its namesake the Qutub Minar, with it's high back and high armrests.