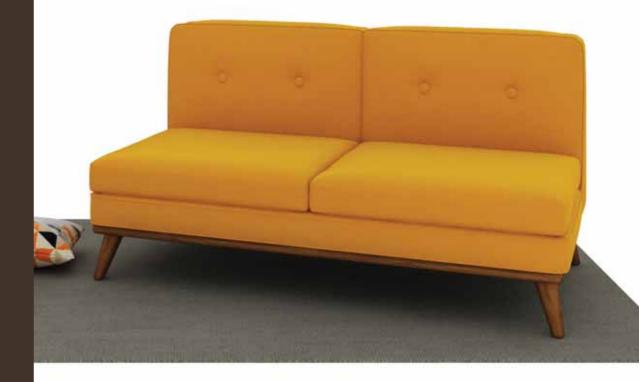

d quality is maintained on every single product.



Like the layers of petals of a Dahlia flower, the layers of foam make this sofa a soft seat of ultimate comfort!

Maximized seating space, minimal effort!

This sofa is perfect for small-space style, with curves in all the right places, your office space just got its informal meeting spot.





**W-**450 X **D-**500 X **H-**850 Solid Wood



**W-**2050 X **D-**770 X **H-**850 Fabric + Solid Wood







An Ishtaka or Block usually has one or more flat surfaces.

Presenting an elegant, practical, smart single seater sofa which has cushion blocks to enhance the comfort level.

This sofa is so cosy, it is guaranteed to help you relax in an instant after you sit on it. With no armrests, it gives your office space a brilliant and unique look.





**W**-600 X **D**-650 X **H**-750 Fabric + Solid Wood







**W-**1200 X **D-**650 X **H-**750 Fabric + Solid Wood



**W**-1200 X **D**-650 X **H**-750 Fabric + Solid Wood









Jhoola or a swing is a seat enjoyed by the young and old alike.

The swinging motion is very comforting and relaxing.

Shaped like a swing, this elegant sofa is designed to provide you superior comfort. Andola not only renders a blend of classic and contemporary but also looks gorgeous.





**W-**1600 X **D-**775 X **H-**850 Fabric + Solid Wood



**W-**2200 X **D-**775 X **H-**850 Fabric + Solid Wood













## POUFFES

Pouffes are convenient, space saving and inviting seating pieces to break the monotony of Chairs or Sofas.

Their compact form and function provide a cosy place to have a quick discu