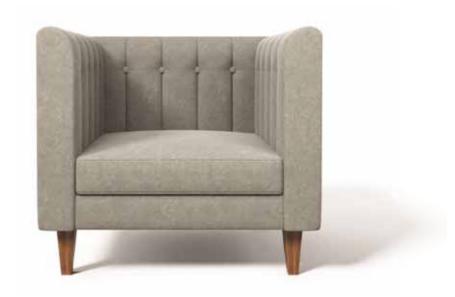

**W-**850 X **D-**750 X **H-**800 Fabric + Metal

Rajan means the king, everything the king does is majestic. This sofa is no less majestic in its design. This elegant and luxurious sofa makes a royal statement.

> Soft, Cosy & very Comfortable. The Rajan makes you feel like Royalty!

**W-**1000 X **D-**800 X **H-**750 Fabric + Metal

**W**-2200 X **D**-800 X **H**-750 Fabric + Metal

**W**-1600 X **D**-800 X **H**-750 Fabric + Metal