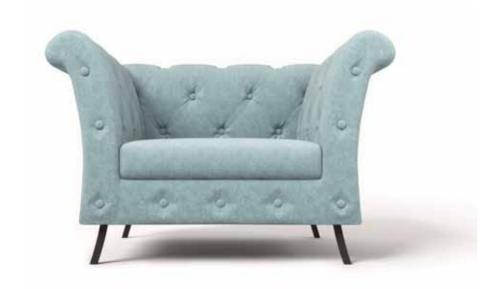

**W-**850 X **D-**750 X **H-**800 Fabric + Metal

Rajan means the king, everything the king does is majestic. This sofa is no less majestic in its design. This elegant and luxurious sofa makes a royal statement.

> Soft, Cosy & very Comfortable. The Rajan makes you feel like Royalty!

**W-**1000 X **D-**800 X **H-**750 Fabric + Metal

**W**-2200 X **D**-800 X **H**-750 Fabric + Metal

**W**-1600 X **D**-800 X **H**-750 Fabric + Metal