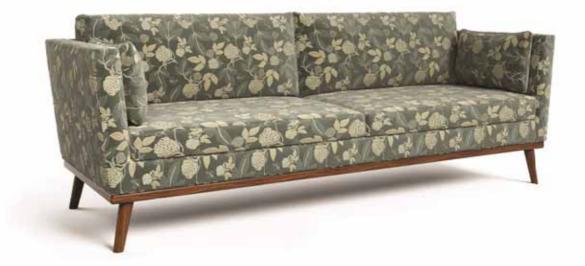

Undavali Caves are a masterpiece of Indian architecture.
These caves have been cut out of a single solid sandstone rock.
A perfect monolithic example of rock cut architecture.

Presenting a beautiful and unique sofa made out of a single mould like the monolithic Undavali Caves. The back of the sofa resembles the cave openings.

This sofa will mesmerise the beholder with its sheer grandeur!

**W**-2350 X **D**-900 X **H-7**00 Fabric + Metal

**W**-1650 X **D**-900 X **H-7**00 Fabric + Metal

Pachisi is a cross and circle game played on a symmetrical cross shaped board. It is being played since medieval times and used to be known as the national game of India.