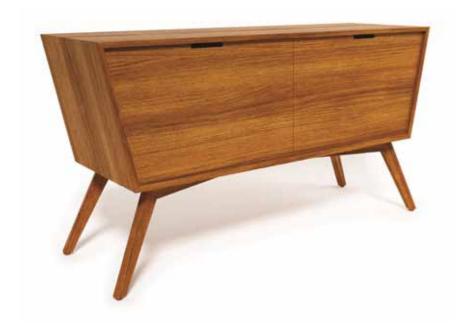

#### D A R A A J

Daraaj means drawers! Here is a perfect combination of cabinets and drawers, space and Elegance. A perfect multipurpose sideboard suitable for any room.

**W**-1800 X **D**-450 X **H**-725 **W**-900 X **D**-900 X **H**-750 Solid Wood