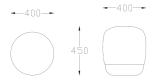

A perfect choice in space saving furnishing!

W-400 X D-400 X H-450 Fabric + Solid Wood

----500---

A game of chess is meaningless without its pawns.

Designed like a pawn or a Mohra, this supple pouffe
will make a move straight into your heart!