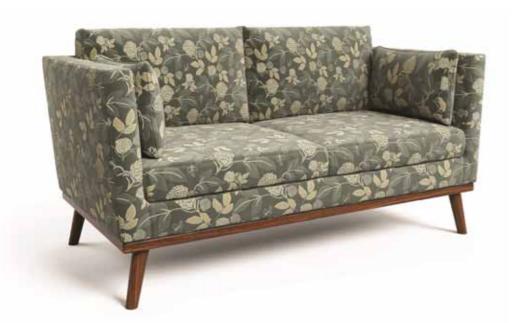

Undavali Caves are a masterpiece of Indian architecture.
These caves have been cut out of a single solid sandstone rock.
A perfect monolithic example of rock cut architecture.

Presenting a beautiful and unique sofa made out of a single mould like the monolithic Undavali Caves. The back of the sofa resembles the cave openings.

This sofa will mesmerise the beholder with its sheer grandeur!

**W**-2350 X **D**-900 X **H-7**00 Fabric + Metal

**W**-1650 X **D**-900 X **H-7**00 Fabric + Metal

Pachisi is a cross and circle game played on a symmetrical cross shaped board. It is being played since medieval times and used to be known as the national game of India.