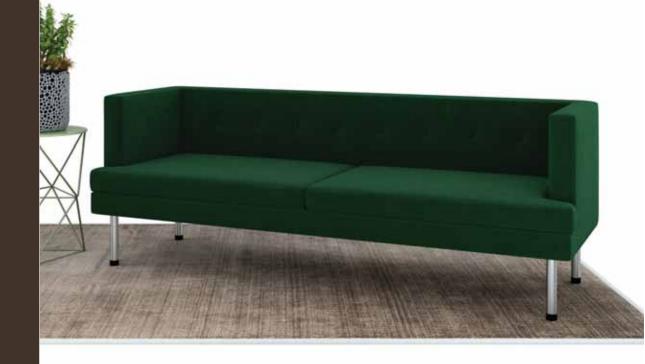

In Indian culture a new beginning is auspiced by doing a Homa and Havan. Auspice your room with this beautiful sofa!

Pleasing to the eye and the body, this sofa is designed keeping comfort and aesthetics in mind and goes well with any décor.