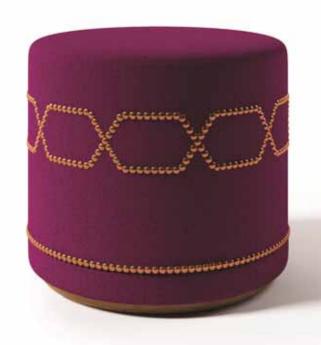

A seating that will enhance any room!

W-400 X D-400 X H-450 Fabric + Solid Wood

Sporting a design that resembles a Katak or links in a chain, this eye catching pouffe will link itself with any décor! A furniture piece that one would be proud to own!