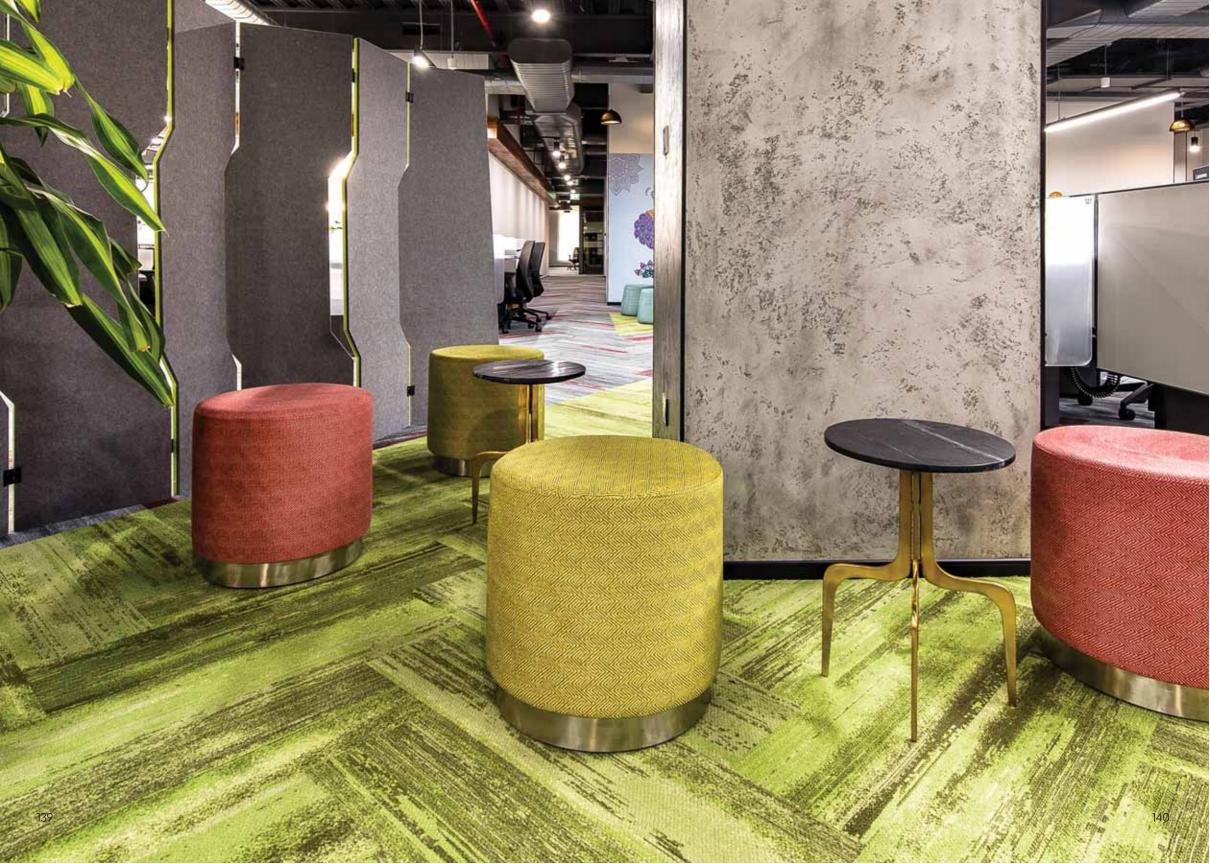

## POUFFES

Pouffes are convenient, space saving and inviting seating pieces to break the monotony of Chairs or Sofas.

Their compact form and function provide a cosy place to have a quick discussion over coffee or catch up with a colleague to exchange ideas. They can be placed it anywhere and are sure to enhance the space.

#### RANGOLI

Rangoli is drawn to auspice special and religious ceremonies.

It is made from coloured sand or powdered rice,
pulses and petals. It is a traditional Indian art form and
consists of intricate designs. As pretty as its name Rangoli,
this beautiful and intricately designed accent stool will
be the highlight of any room.