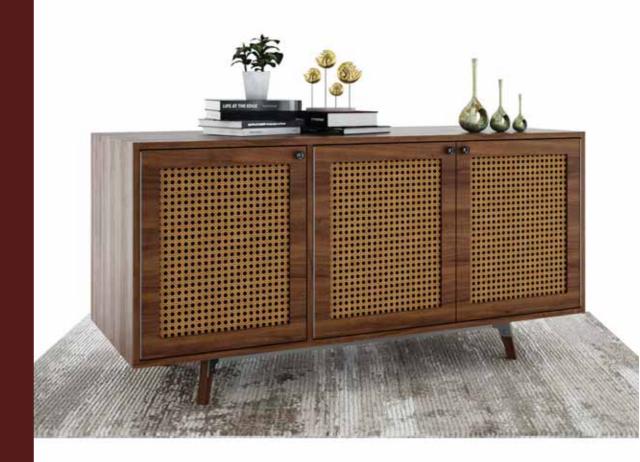

#### K A P A T I K A

Appearing like a shelf with drawers of a cupboard, as the name suggests, Kapatika is a lookalike of cupboard drawers.

Two large drawers with a table top and a shelf below, provides ample space and an appealing look to this new age sideboard. A superb mix of wood and metal to enhance its beauty. Ideal f or theentrance foyer!