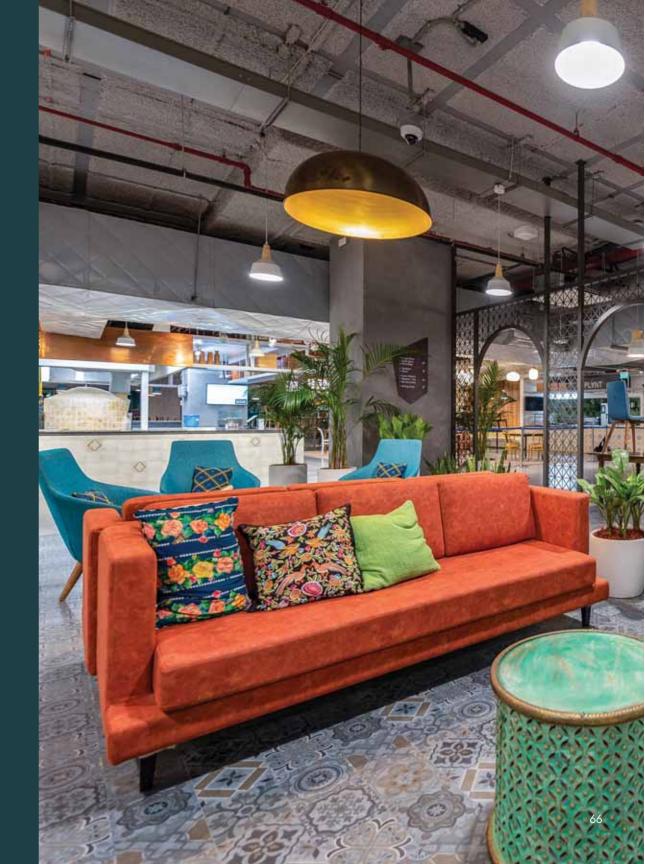

#### SOFAS

A well made Sofa adds a luxurious look to any room.

Sofa designs compliment the décor and styling of the room and their apt placement accentuates the space.

Frames and joinery in a Sofa, though not prominent, are the backbone of a well made Sofa. So, we take extra care to ensure the right wood is selected for a particular sofa. Metal framing and precision joinery ensures that our Sofas stand the test of time. We have developed Sofas that are crafted keeping in mind the optimum foam density, padding and upholstery fabric for an elegant, comfortable and classy look.