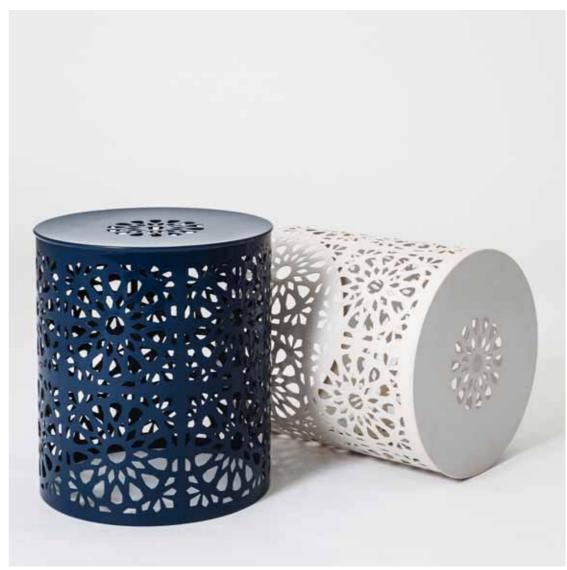

#### RANGOLI

Rangoli is drawn to auspice special and religious ceremonies.

It is made from coloured sand or powdered rice,
pulses and petals. It is a traditional Indian art form and
consists of intricate designs. As pretty as its name Rangoli,
this beautiful and intricately designed accent stool will
be the highlight of any room.