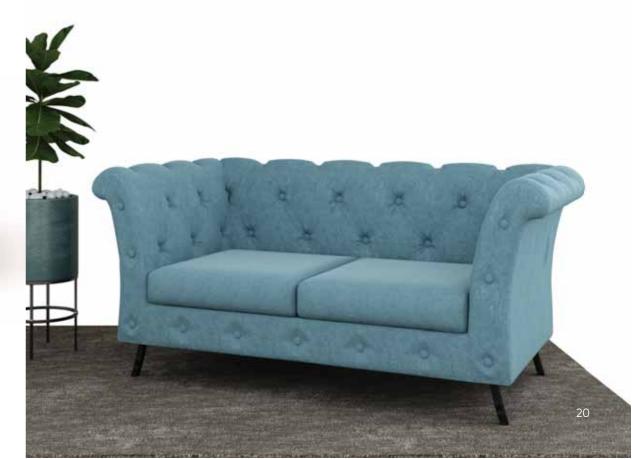

In Indian culture a new beginning is auspiced by doing a Homa and Havan. Auspice your room with this beautiful sofa!

Pleasing to the eye and the body, this sofa is designed keeping comfort and aesthetics in mind and goes well with any décor.

**W-**850 X **D-**750 X **H-**800 Fabric + Metal

**W**-1450 X **D**-750 X **H**-800 Fabric + Wooden Legs

**W-**2050 X **D-**750 X **H-**800 Fabric + Metal

A straight line deviates to form a beautiful curve. A sofa with a contoured back that has a smooth curve to resemble an arch.