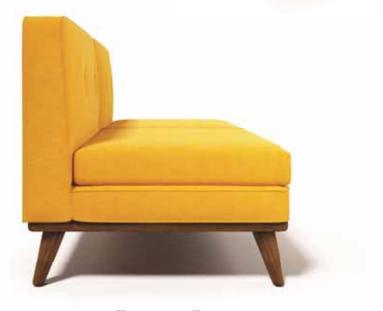

**W**-2050 X **D**-850 X **H**-675 Fabric + Solid Wood

Throw the dice or paasa and win the game! Here is a sofa with a back that resembles a dice.

A youthful sofa that is functional and elegant and can be used for any occasion. This compact piece is just the furniture you need to complete your office setting.