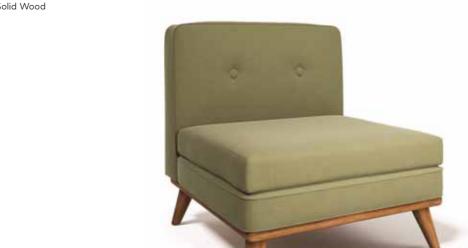

**W**-2050 X **D**-850 X **H**-675 Fabric + Solid Wood

Throw the dice or paasa and win the game! Here is a sofa with a back that resembles a dice.

A youthful sofa that is functional and elegant and can be used for any occasion. This compact piece is just the furniture you need to complete your office setting.