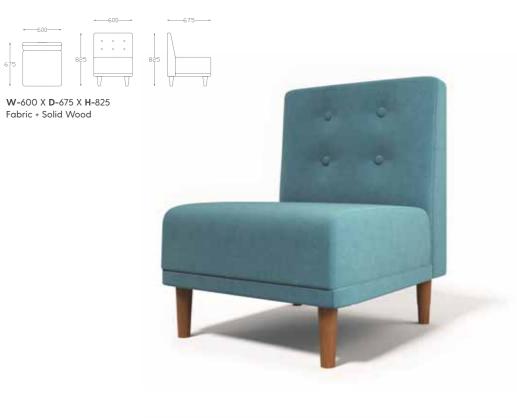

**W**-2050 X **D**-850 X **H**-675 Fabric + Solid Wood

Throw the dice or paasa and win the game! Here is a sofa with a back that resembles a dice.

A youthful sofa that is functional and elegant and can be used for any occasion. This compact piece is just the furniture you need to complete your office setting.

W-600 X D-675 X H-825 Fabric + Solid Wood

**W**-1200 X **D**-675 X **H**-825 Fabric + Solid Wood

**W-**1800 X **D-**675 X **H-**825 Fabric + Solid Wood

**W**-1800 X **D**-675 X **H**-825 Fabric + Solid Wood