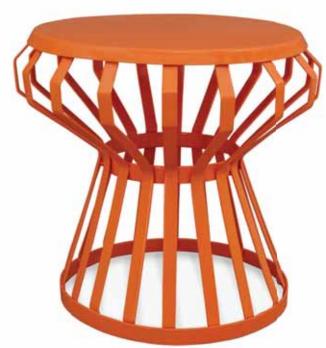

## M E Z

Appearing like a beautiful planter, this flat top perch with a conical base to support it is indeed a unique accent stool.

Graha is an entity that has the power to lay hold of or grasp.

With legs that resemble tongs, ready to grasp or hold something, this stunning accent stool comes in two varieties - with a square seat and four legs and with a round seat and three legs.