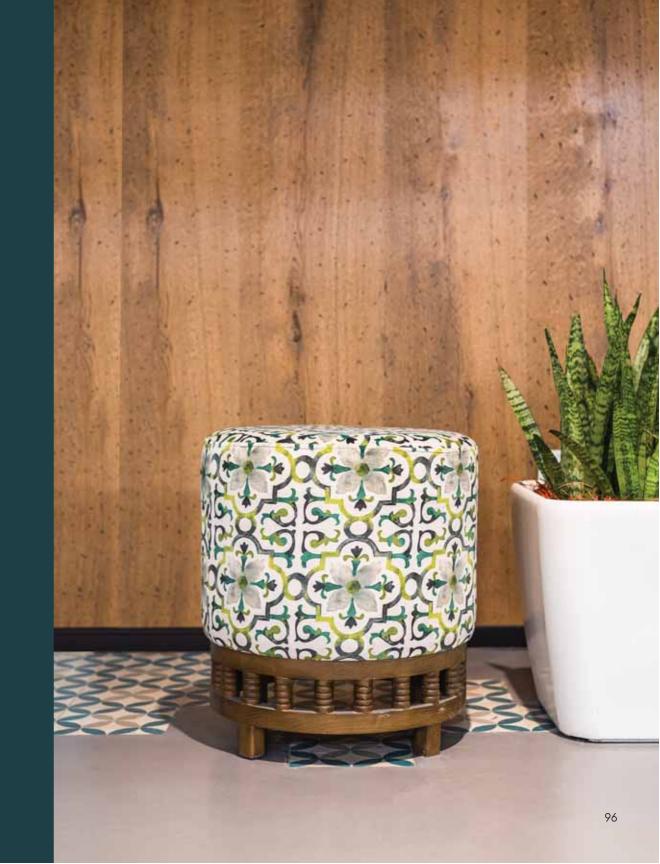

A perfect choice in space saving furnishing!

W-400 X D-400 X H-450 Fabric + Solid Wood

----500---

A game of chess is meaningless without its pawns.

Designed like a pawn or a Mohra, this supple pouffe
will make a move straight into your heart!