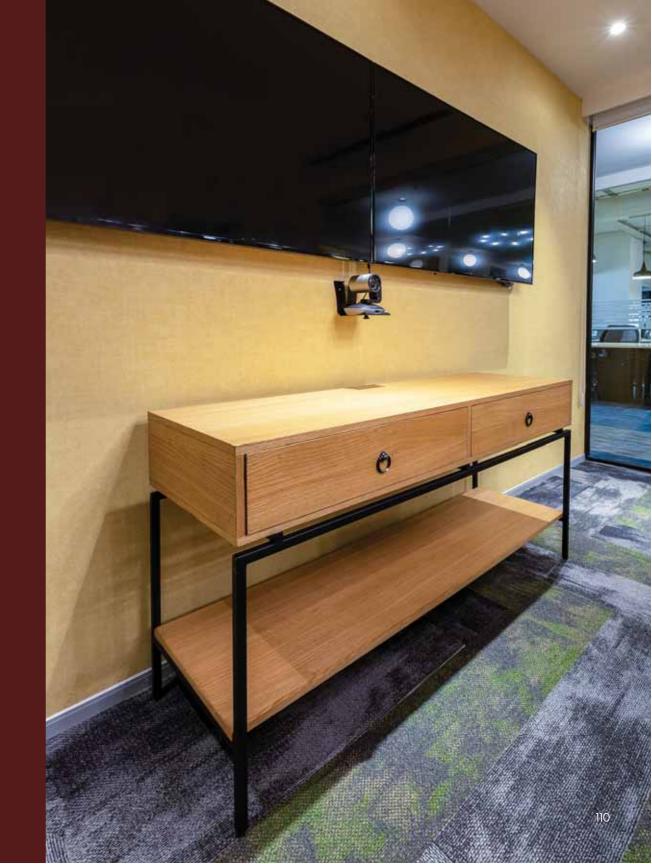

#### D A R A A J

Daraaj means drawers! Here is a perfect combination of cabinets and drawers, space and Elegance. A perfect multipurpose sideboard suitable for any room.

**W**-1800 X **D**-450 X **H**-725 **W**-900 X **D**-900 X **H**-750 Solid Wood