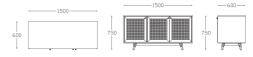

#### D A R A A J

Daraaj means drawers! Here is a perfect combination of cabinets and drawers, space and Elegance. A perfect multipurpose sideboard suitable for any room.

**W**-1800 X **D**-450 X **H**-725 **W**-900 X **D**-900 X **H**-750 Solid Wood