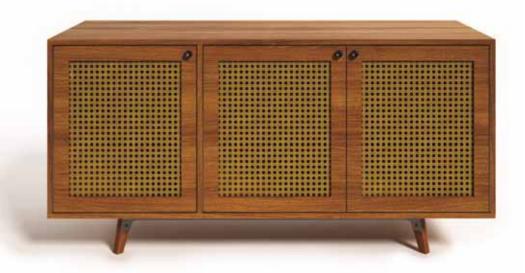

#### CHATTAI

A stunning five door sideboard with each door covered with a woven mat or chattai.

Beauty with an ethnic touch makes this piece of furniture eye-catching. It will certainly stand out in any room.

**W-**450 X **D-**500 X **H-**850 Solid Wood