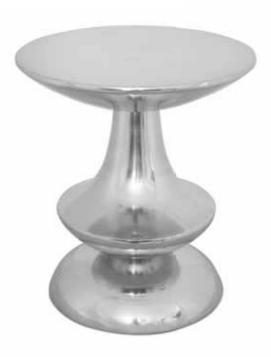

## M E Z

Appearing like a beautiful planter, this flat top perch with a conical base to support it is indeed a unique accent stool.

Graha is an entity that has the power to lay hold of or grasp.

With legs that resemble tongs, ready to grasp or hold something, this stunning accent stool comes in two varieties - with a square seat and four legs and with a round seat and three legs.