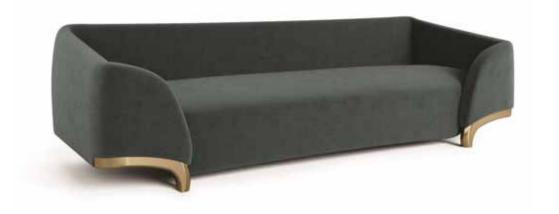

This couch will serve as the ideal stressbuster at work!

**W**-1575 X **D**-575 X **H**-550 Fabric + Solid Wood

A jahaaj or ship has been used to transport people or goods and also used during warfare since medieval times.

Sit on this sofa to set sail on a luxury voyage.

The sheer comfort and unique design of this masterpiece will mesmerize you.

Looking at its sophisticated elegance is enough to make anyone's day better. Combine this with its uber comfort - and you're sure to blissfully fall in love with it.

**W**-2350 X **D**-900 X **H**-700 Metal + Fabric

Built with marble and pale red sandstone, the Qutub Minar is an inspiration and prototype for many other minarets built later.

From the house of Qutub, presenting a sectional sofa that looks tall like its namesake the Qutub Minar, with it's high back and high armrests.