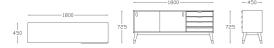

#### D A R A A J

Daraaj means drawers! Here is a perfect combination of cabinets and drawers, space and Elegance. A perfect multipurpose sideboard suitable for any room.

**W**-1800 X **D**-450 X **H**-725 **W**-900 X **D**-900 X **H**-750 Solid Wood