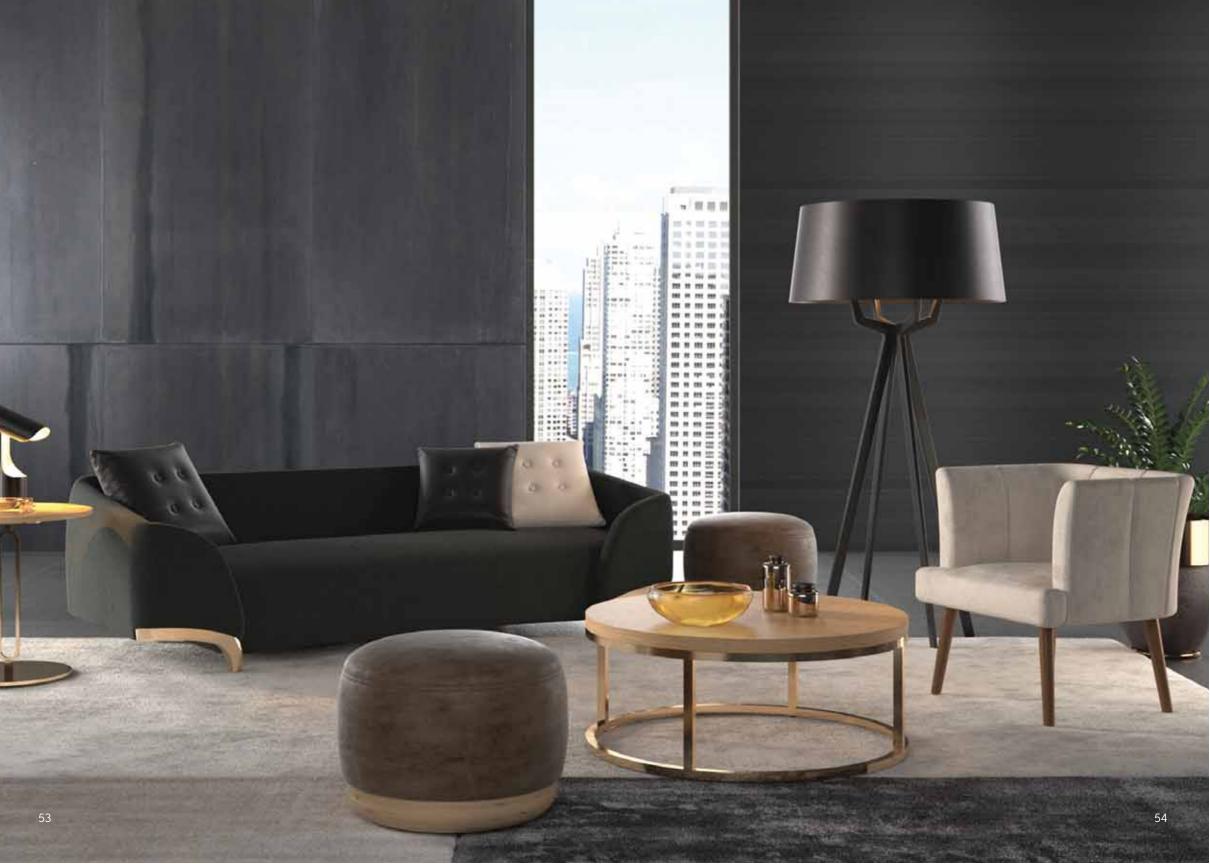

**W**-2350 X **D**-900 X **H**-700 Metal + Fabric

Built with marble and pale red sandstone, the Qutub Minar is an inspiration and prototype for many other minarets built later.

From the house of Qutub, presenting a sectional sofa that looks tall like its namesake the Qutub Minar, with it's high back and high armrests.

With an eye-catching design and a comfortable backrest, this elegant sofa will go well with any décor.

W-850 X **D-**725 X **H-**800 Fabric + Solid Wood

W-725 X D-725 X H-800 Fabric + Solid Wood

**W**-1375 X **D**-725 X **H**-800 Fabric + Solid Wood

**W-**1450 X **D-**725 X **H-**800 Fabric + Solid Wood

**W-**2050 X **D-**725 X **H-**800 Fabric + Solid Wood

**W-**1925 X **D-**725 X **H-**800 Fabric + Solid Wood

Konark Sun Temple is dedicated to the Hindu Sun God Surya. It has a 100 foot high chariot carved from stone and there are multiple steps before one can reach the temple.