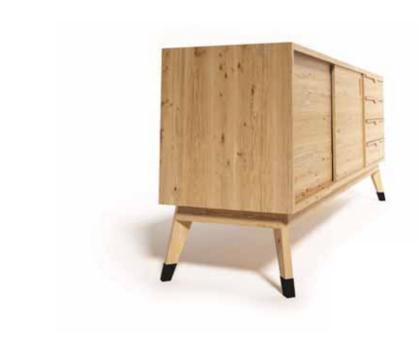

#### D A R A A J

Daraaj means drawers! Here is a perfect combination of cabinets and drawers, space and Elegance. A perfect multipurpose sideboard suitable for any room.

**W**-1800 X **D**-450 X **H**-725 **W**-900 X **D**-900 X **H**-750 Solid Wood

#### K A P A T I K A

Appearing like a shelf with drawers of a cupboard, as the name suggests, Kapatika is a lookalike of cupboard drawers.

Two large drawers with a table top and a shelf below, provides ample space and an appealing look to this new age sideboard. A superb mix of wood and metal to enhance its beauty. Ideal f or theentrance foyer!