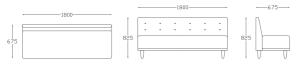

W-600 X D-675 X H-825 Fabric + Solid Wood

**W**-1200 X **D**-675 X **H**-825 Fabric + Solid Wood

**W-**1800 X **D-**675 X **H-**825 Fabric + Solid Wood

**W**-1800 X **D**-675 X **H**-825 Fabric + Solid Wood