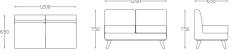

With an eye-catching design and a comfortable backrest, this elegant sofa will go well with any décor.

W-850 X **D-**725 X **H-**800 Fabric + Solid Wood

W-725 X D-725 X H-800 Fabric + Solid Wood

**W**-1375 X **D**-725 X **H**-800 Fabric + Solid Wood

**W-**1450 X **D-**725 X **H-**800 Fabric + Solid Wood

**W-**2050 X **D-**725 X **H-**800 Fabric + Solid Wood

**W-**1925 X **D-**725 X **H-**800 Fabric + Solid Wood

Konark Sun Temple is dedicated to the Hindu Sun God Surya. It has a 100 foot high chariot carved from stone and there are multiple steps before one can reach the temple.