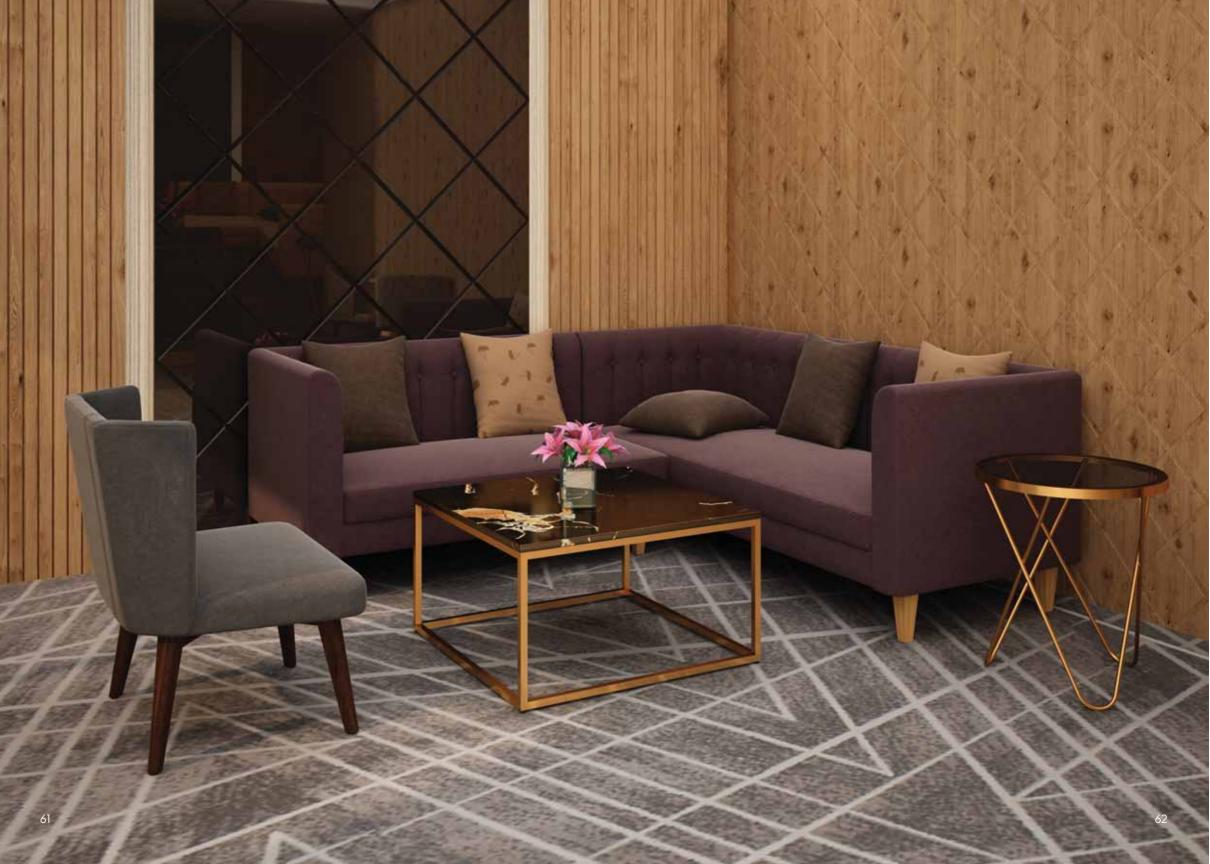

#### SOFAS

A well made Sofa adds a luxurious look to any room.

Sofa designs compliment the décor and styling of the room and their apt placement accentuates the space.

Frames and joinery in a Sofa, though not prominent, are the backbone of a well made Sofa. So, we take extra care to ensure the right wood is selected for a particular sofa. Metal framing and precision joinery ensures that our Sofas stand the test of time. We have developed Sofas that are crafted keeping in mind the optimum foam density, padding and upholstery fabric for an elegant, comfortable and classy look.