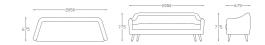

**W-**850 X **D-**750 X **H-**800 Fabric + Metal

**W**-1450 X **D**-750 X **H**-800 Fabric + Wooden Legs

**W-**2050 X **D-**750 X **H-**800 Fabric + Metal

A straight line deviates to form a beautiful curve. A sofa with a contoured back that has a smooth curve to resemble an arch.