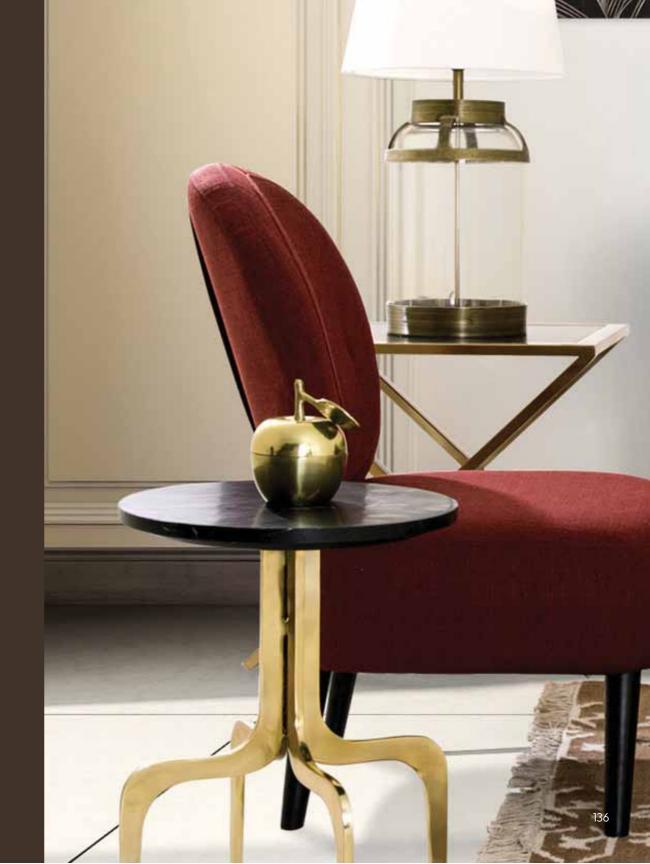

e kept outdoors to add
charm and functionality to any space!



#### RANGOLI

Rangoli is drawn to auspice special and religious ceremonies.

It is made from coloured sand or powdered rice,
pulses and petals. It is a traditional Indian art form and
consists of intricate designs. As pretty as its name Rangoli,
this beautiful and intricately designed accent stool will
be the highlight of any room.









## M E Z

Appearing like a beautiful planter, this flat top perch with a conical base to support it is indeed a unique accent stool.







Graha is an entity that has the power to lay hold of or grasp.

With legs that resemble tongs, ready to grasp or hold something, this stunning accent stool comes in two varieties - with a square seat and four legs and with a round seat and three legs.











## P U S H P

A beautiful concept of an accent stool that has a round seat and four legs and appears like a blooming flower.













A masterpiece of furniture, this accent stool is breath-taking. Shaped like a Samai or Diya, this uniquely shaped perch will light up any social gathering!











## D A M R U

A rare designer piece of furniture, this accent stool is a replica of a Damru. When you look at it, you can actually hear drum beats! A stool that will surely make you miss a heart beat and compel you to take one home!











## LUCCA-CHHUPPI

As light passes through the lattice design of this stool, it makes a light and shadow pattern. This gives the impression that the light is playing hide and seek or lucca chhuppi! An eye catching accent stool that will go wi