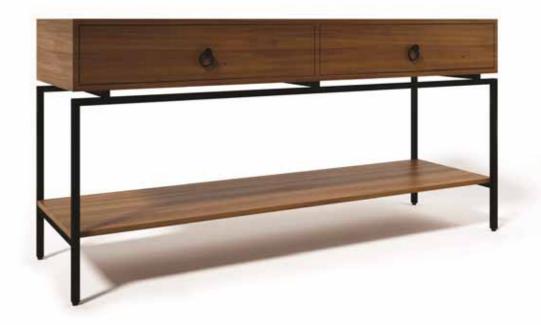

#### D A R A A J

Daraaj means drawers! Here is a perfect combination of cabinets and drawers, space and Elegance. A perfect multipurpose sideboard suitable for any room.

**W**-1800 X **D**-450 X **H**-725 **W**-900 X **D**-900 X **H**-750 Solid Wood