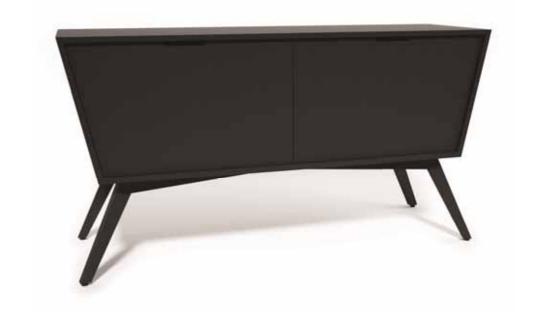

#### D A R A A J

Daraaj means drawers! Here is a perfect combination of cabinets and drawers, space and Elegance. A perfect multipurpose sideboard suitable for any room.

**W**-1800 X **D**-450 X **H**-725 **W**-900 X **D**-900 X **H**-750 Solid Wood