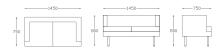

**W-**850 X **D-**750 X **H-**800 Fabric + Metal

**W**-1450 X **D**-750 X **H**-800 Fabric + Wooden Legs

**W-**2050 X **D-**750 X **H-**800 Fabric + Metal

A straight line deviates to form a beautiful curve. A sofa with a contoured back that has a smooth curve to resemble an arch.