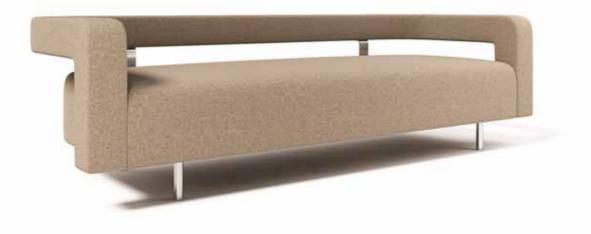

The traditional arch shape and its rich upholstery provides superlative comfort to make you feel pampered.

Aral is guaranteed to get the room redefined, the artsy way!

**W**-1450 X **D**-675 X **H**-775 Fabric + Solid Wood