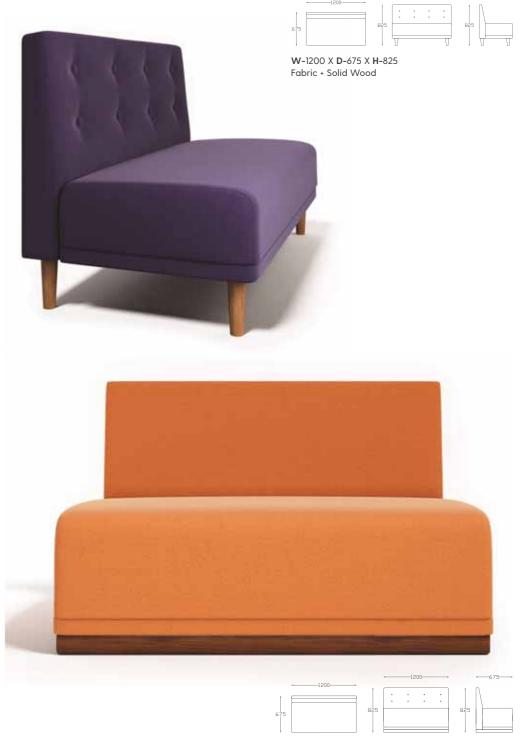

A Vyuha is the formation of the army ready for battle. Step up your lifestyle with this awesome lounger, whose upholstery is stitched like a vyuha.

Add a feeling of airiness and lightness to your office-space with this eccentric couch. It is uniquely designed to act like a lounger from one side as well as a sofa with a backrest and a wooden arm.

This couch will serve as the ideal stressbuster at work!

**W**-1575 X **D**-575 X **H**-550 Fabric + Solid Wood

A jahaaj or ship has been used to transport people or goods and also used during warfare since medieval times.