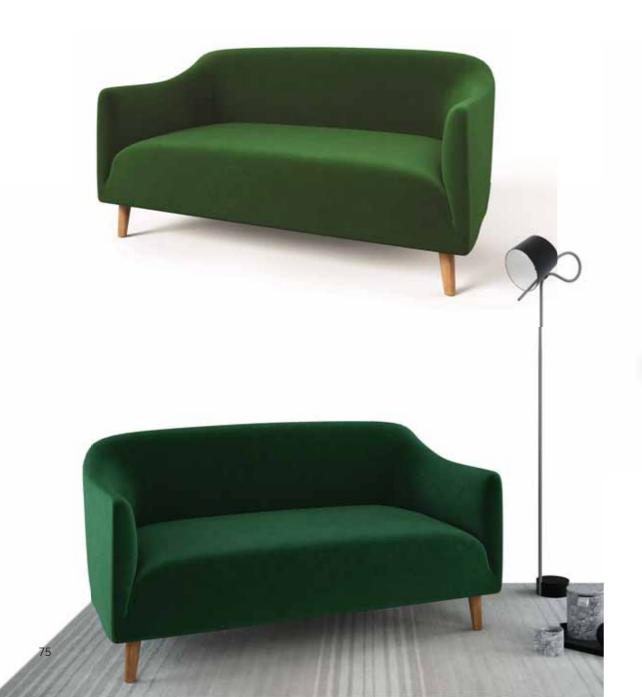

**W-**450 X **D-**500 X **H-**850 Solid Wood

**W-**2050 X **D-**770 X **H-**850 Fabric + Solid Wood

An Ishtaka or Block usually has one or more flat surfaces.

Presenting an elegant, practical, smart single seater sofa which has cushion blocks to enhance the comfort level.