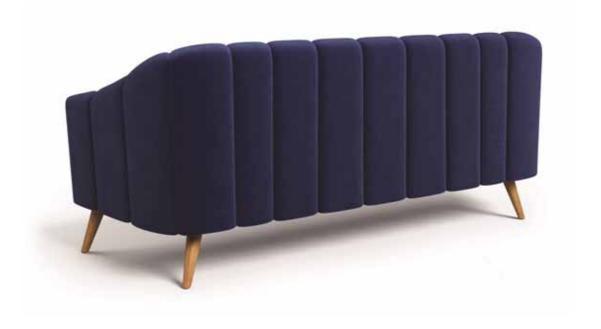

In Indian culture a new beginning is auspiced by doing a Homa and Havan. Auspice your room with this beautiful sofa!

Pleasing to the eye and the body, this sofa is designed keeping comfort and aesthetics in mind and goes well with any décor.