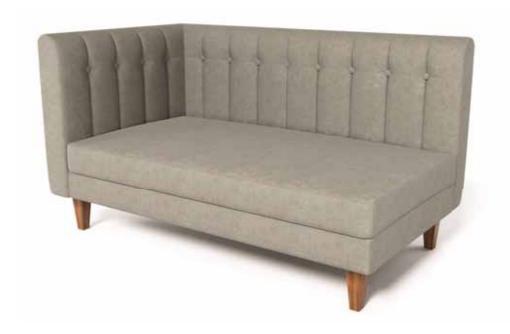

A step up in cushioned seating, this sofa Instantly adds the oomph factor to your commercial setting with its classic design.

Contemporary styling and comfortable ergonomics, it both looks and feels great.

**W-**850 X **D-**775 X **H-**825 Fabric + Solid Wood

**W-**1450 X **D-**775 X **H-**825 Fabric + Solid Wood

**W-**2050 X **D-**775 X **H-**825 Fabric + Solid Wood