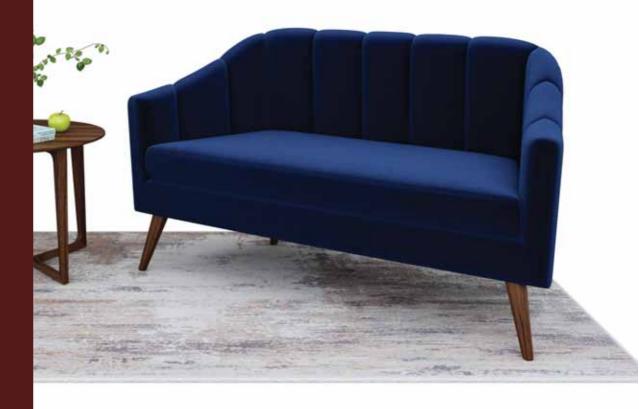

**W-**850 X **D-**750 X **H-**800 Fabric + Metal

**W**-1450 X **D**-750 X **H**-800 Fabric + Wooden Legs

**W-**2050 X **D-**750 X **H-**800 Fabric + Metal

A straight line deviates to form a beautiful curve. A sofa with a contoured back that has a smooth curve to resemble an arch.

The traditional arch shape and its rich upholstery provides superlative comfort to make you feel pampered.

Aral is guaranteed to get the room redefined, the artsy way!

**W**-1450 X **D**-675 X **H**-775 Fabric + Solid Wood