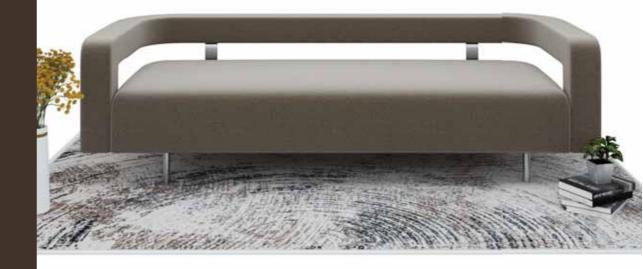

A Vyuha is the formation of the army ready for battle. Step up your lifestyle with this awesome lounger, whose upholstery is stitched like a vyuha.

Add a feeling of airiness and lightness to your office-space with this eccentric couch. It is uniquely designed to act like a lounger from one side as well as a sofa with a backrest and a wooden arm.