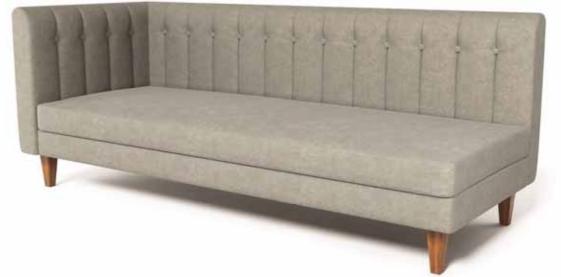

In Indian culture a new beginning is auspiced by doing a Homa and Havan. Auspice your room with this beautiful sofa!

Pleasing to the eye and the body, this sofa is designed keeping comfort and aesthetics in mind and goes well with any décor.

**W-**850 X **D-**750 X **H-**800 Fabric + Metal

**W**-1450 X **D**-750 X **H**-800 Fabric + Wooden Legs

**W-**2050 X **D-**750 X **H-**800 Fabric + Metal

A straight line deviates to form a beautiful curve. A sofa with a contoured back that has a smooth curve to resemble an arch.