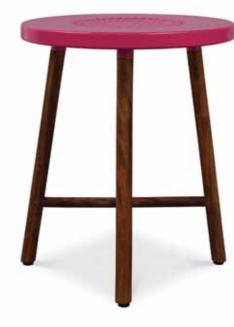

#### RANGOLI

Rangoli is drawn to auspice special and religious ceremonies.

It is made from coloured sand or powdered rice,
pulses and petals. It is a traditional Indian art form and
consists of intricate designs. As pretty as its name Rangoli,
this beautiful and intricately designed accent stool will
be the highlight of any room.