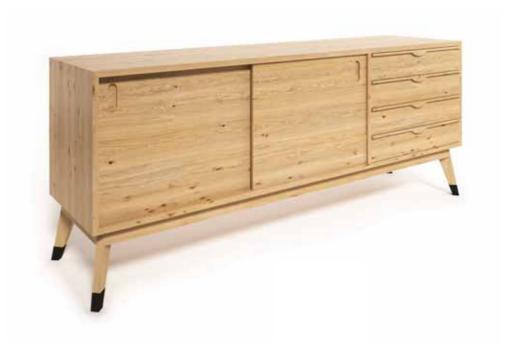

#### D A R A A J

Daraaj means drawers! Here is a perfect combination of cabinets and drawers, space and Elegance. A perfect multipurpose sideboard suitable for any room.

**W**-1800 X **D**-450 X **H**-725 **W**-900 X **D**-900 X **H**-750 Solid Wood

#### K A P A T I K A

Appearing like a shelf with drawers of a cupboard, as the name suggests, Kapatika is a lookalike of cupboard drawers.

Two large drawers with a table top and a shelf below, provides ample space and an appealing look to this new age sideboard. A superb mix of wood and metal to enhance its beauty. Ideal f or theentrance foyer!