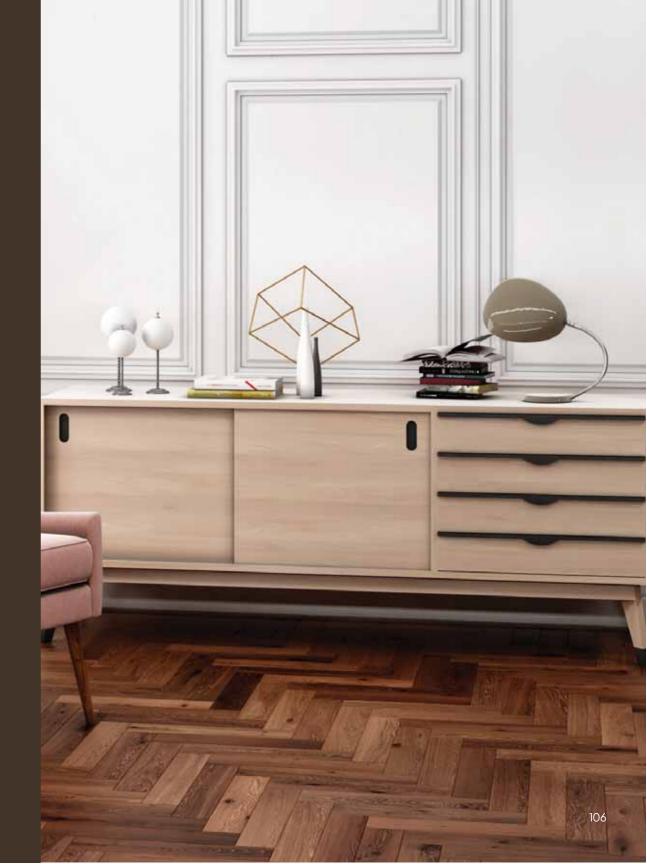

#### D A R A A J

Daraaj means drawers! Here is a perfect combination of cabinets and drawers, space and Elegance. A perfect multipurpose sideboard suitable for any room.

**W**-1800 X **D**-450 X **H**-725 **W**-900 X **D**-900 X **H**-750 Solid Wood