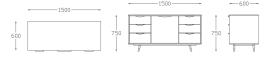

**W**-1800 X **D**-450 X **H**-725 **W**-900 X **D**-900 X **H**-750 Solid Wood









#### K A P A T I K A

Appearing like a shelf with drawers of a cupboard, as the name suggests, Kapatika is a lookalike of cupboard drawers.

Two large drawers with a table top and a shelf below, provides ample space and an appealing look to this new age sideboard. A superb mix of wood and metal to enhance its beauty. Ideal f or theentrance foyer!





**W**-1500 X **D**-450 X **H**-750 Solid Wood + Metal









#### K O S H

A traditional sideboard with a strong, solid and robust look. This sturdy piece of furniture is perfect to use for storing items like Files/books, cutlery / crockery.

Tip: Ideal as a workstation separator in offices or a kitchen/dining separator in an open kitchen concept.





**W**-450 X **D**-500 X **H**-850 Solid Wood









#### PETIKA

Petika is a perfect name for this smaller version of a sideboard that is shaped like a box or peti. An ideal storage for small spaces.





**W-**450 X **D-**500 X **H-**850 Solid Wood











#### CHATTAI

A stunning five door sideboard with each door covered with a woven mat or chattai.

Beauty with an ethnic touch makes this piece of furniture eye-catching. It will certainly stand out in any room.





**W-**450 X **D-**500 X **H-**850 Solid Wood











# ACCESSORIES

Accent Pieces create a balance and uplift
the functionality of an area. To enhance the aura of any
Space residential, Commercial or Corporate.
In fact, accent pieces can also be kept outdoors to add
charm and functionality to any space!



#### RAN