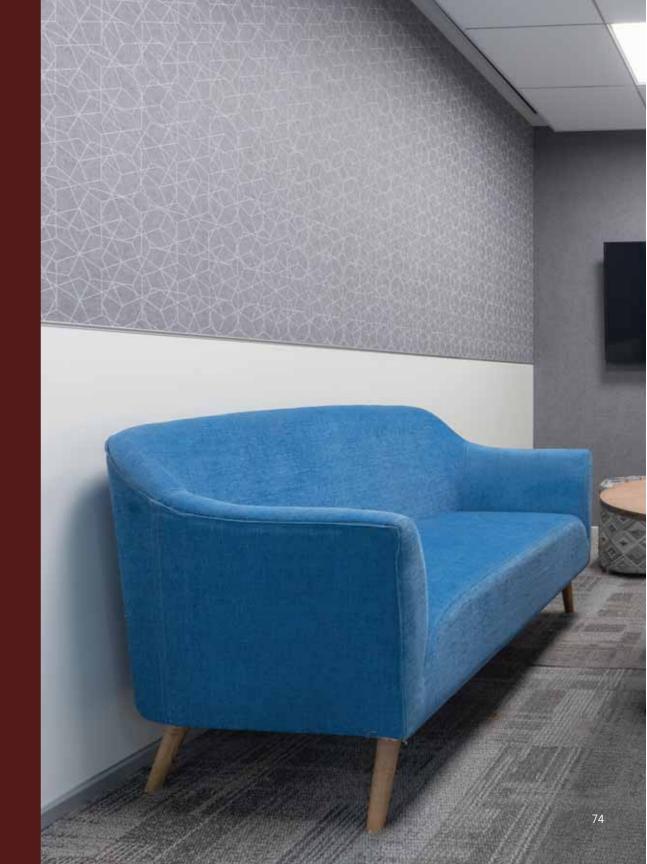

Like the layers of petals of a Dahlia flower, the layers of foam make this sofa a soft seat of ultimate comfort!

Maximized seating space, minimal effort!

This sofa is perfect for small-space style, with curves in all the right places, your office space just got its informal meeting spot.