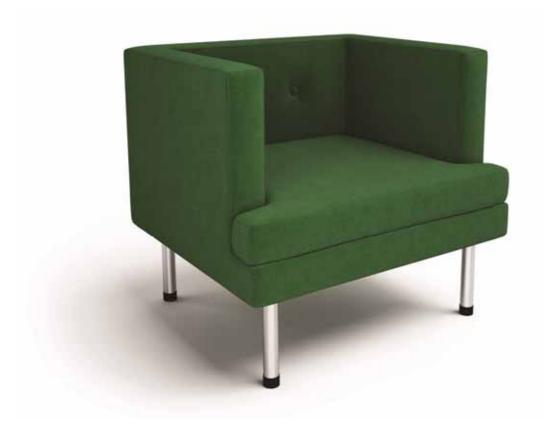

In Indian culture a new beginning is auspiced by doing a Homa and Havan. Auspice your room with this beautiful sofa!

Pleasing to the eye and the body, this sofa is designed keeping comfort and aesthetics in mind and goes well with any décor.

**W-**850 X **D-**750 X **H-**800 Fabric + Metal

**W**-1450 X **D**-750 X **H**-800 Fabric + Wooden Legs

**W-**2050 X **D-**750 X **H-**800 Fabric + Metal

A straight line deviates to form a beautiful curve. A sofa with a contoured back that has a smooth curve to resemble an arch.