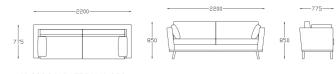

Shaped like a swing, this elegant sofa is designed to provide you superior comfort. Andola not only renders a blend of classic and contemporary but also looks gorgeous.

**W-**1600 X **D-**775 X **H-**850 Fabric + Solid Wood

**W-**2200 X **D-**775 X **H-**850 Fabric + Solid Wood