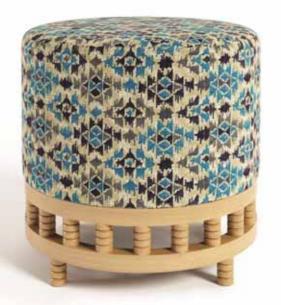

A seating that will enhance any room!

W-400 X D-400 X H-450 Fabric + Solid Wood

Sporting a design that resembles a Katak or links in a chain, this eye catching pouffe will link itself with any décor! A furniture piece that one would be proud to own!