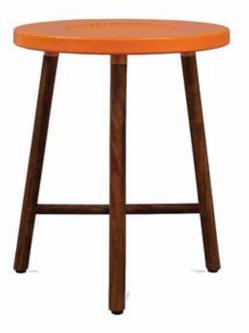

#### RANGOLI

Rangoli is drawn to auspice special and religious ceremonies.

It is made from coloured sand or powdered rice,
pulses and petals. It is a traditional Indian art form and
consists of intricate designs. As pretty as its name Rangoli,
this beautiful and intricately designed accent stool will
be the highlight of any room.