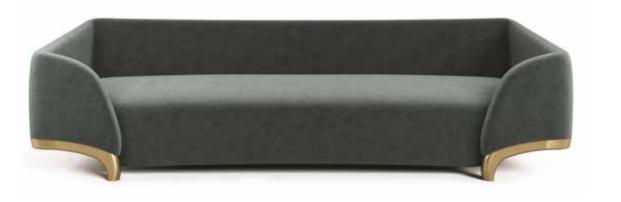

This couch will serve as the ideal stressbuster at work!

**W**-1575 X **D**-575 X **H**-550 Fabric + Solid Wood

A jahaaj or ship has been used to transport people or goods and also used during warfare since medieval times.

Sit on this sofa to set sail on a luxury voyage.

The sheer comfort and unique design of this masterpiece will mesmerize you.

Looking at its sophisticated elegance is enough to make anyone's day better. Combine this with its uber comfort - and you're sure to blissfully fall in love with it.

**W**-2350 X **D**-900 X **H**-700 Metal + Fabric

Built with marble and pale red sandstone, the Qutub Minar is an inspiration and prototype for many other minarets built later.

From the house of Qutub, presenting a sectional sofa that looks tall like its namesake the Qutub Minar, with it's high back and high armrests.