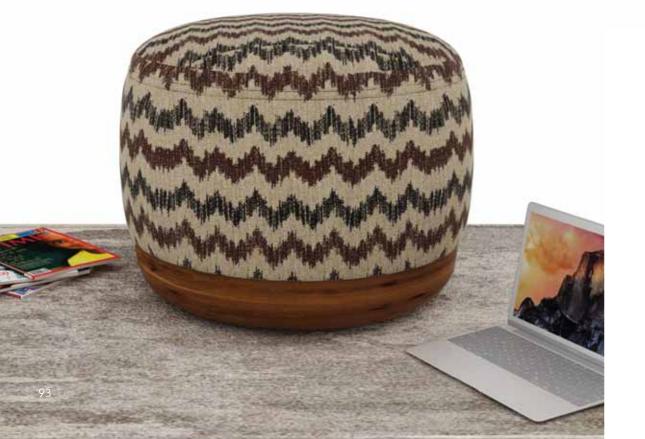

#### A S T H I L A

Appearing like Asthila or a round pebble or stone, this beautiful two tone pouffe is a joy to behold. The smoothness of its contours and the comfort that it offers when you sit on it is beyond compare.

A perfect choice in space saving furnishing!

W-400 X D-400 X H-450 Fabric + Solid Wood

----500---

A game of chess is meaningless without its pawns.

Designed like a pawn or a Mohra, this supple pouffe
will make a move straight into your heart!