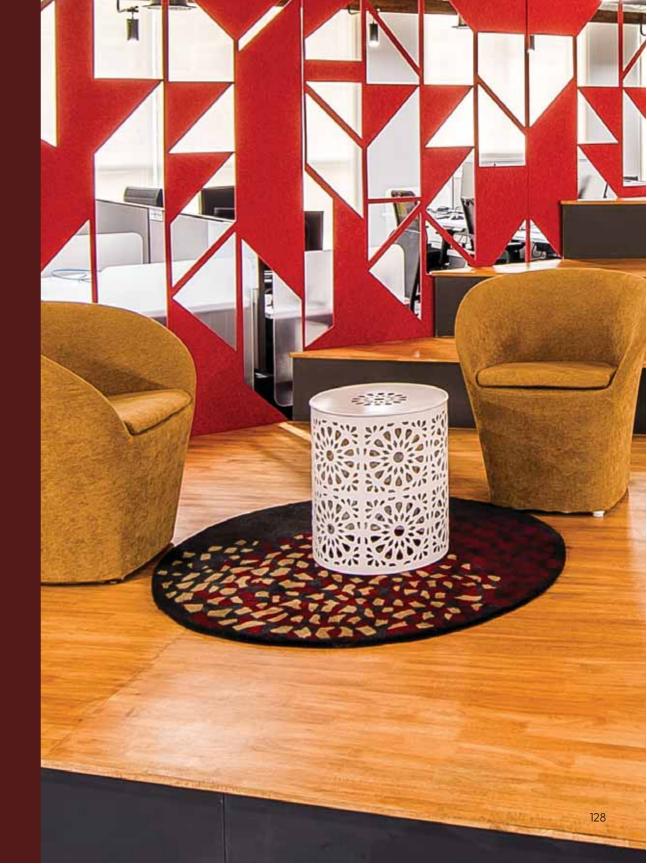

#### RANGOLI

Rangoli is drawn to auspice special and religious ceremonies.

It is made from coloured sand or powdered rice,
pulses and petals. It is a traditional Indian art form and
consists of intricate designs. As pretty as its name Rangoli,
this beautiful and intricately designed accent stool will
be the highlight of any room.