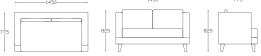

**W-**850 X **D-**750 X **H-**800 Fabric + Metal

**W**-1450 X **D**-750 X **H**-800 Fabric + Wooden Legs

**W-**2050 X **D-**750 X **H-**800 Fabric + Metal

A straight line deviates to form a beautiful curve. A sofa with a contoured back that has a smooth curve to resemble an arch.