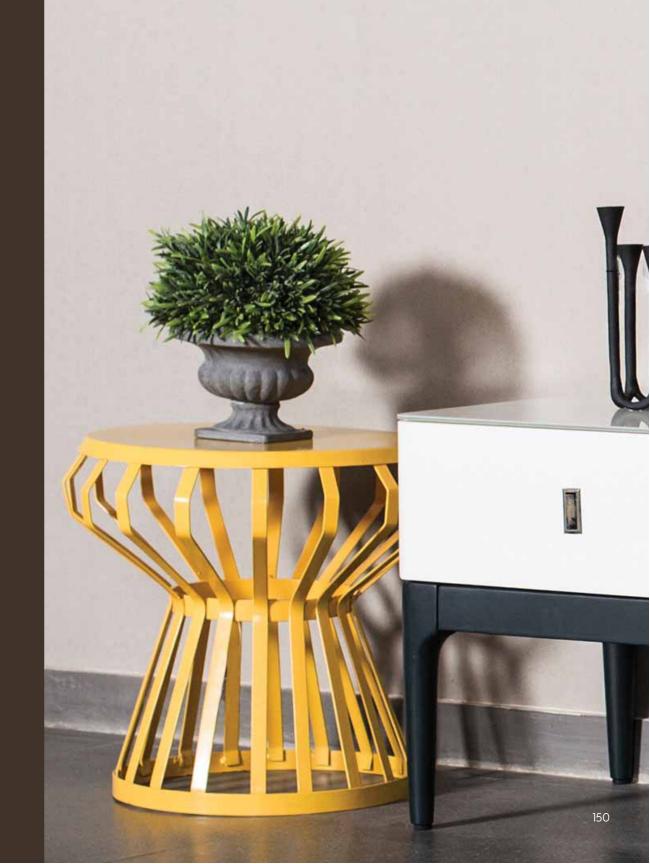

## D A M R U

A rare designer piece of furniture, this accent stool is a replica of a Damru. When you look at it, you can actually hear drum beats! A stool that will surely make you miss a heart beat and compel you to take one home!