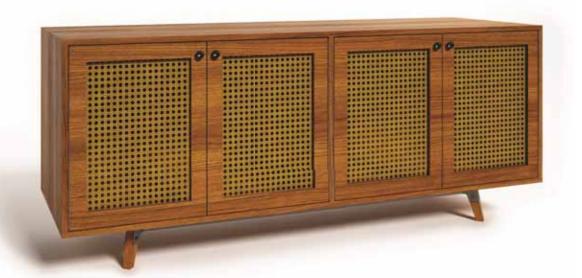

#### D A R A A J

Daraaj means drawers! Here is a perfect combination of cabinets and drawers, space and Elegance. A perfect multipurpose sideboard suitable for any room.

**W**-1800 X **D**-450 X **H**-725 **W**-900 X **D**-900 X **H**-750 Solid Wood