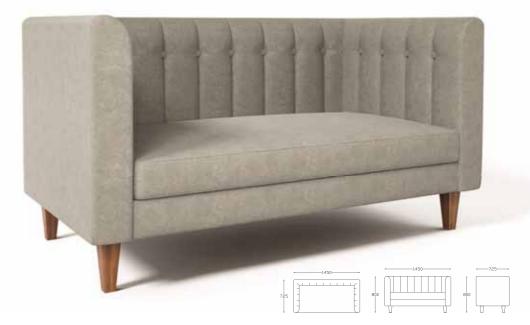

A step up in cushioned seating, this sofa Instantly adds the oomph factor to your commercial setting with its classic design.

Contemporary styling and comfortable ergonomics, it both looks and feels great.

**W-**850 X **D-**775 X **H-**825 Fabric + Solid Wood

**W-**1450 X **D-**775 X **H-**825 Fabric + Solid Wood

**W-**2050 X **D-**775 X **H-**825 Fabric + Solid Wood