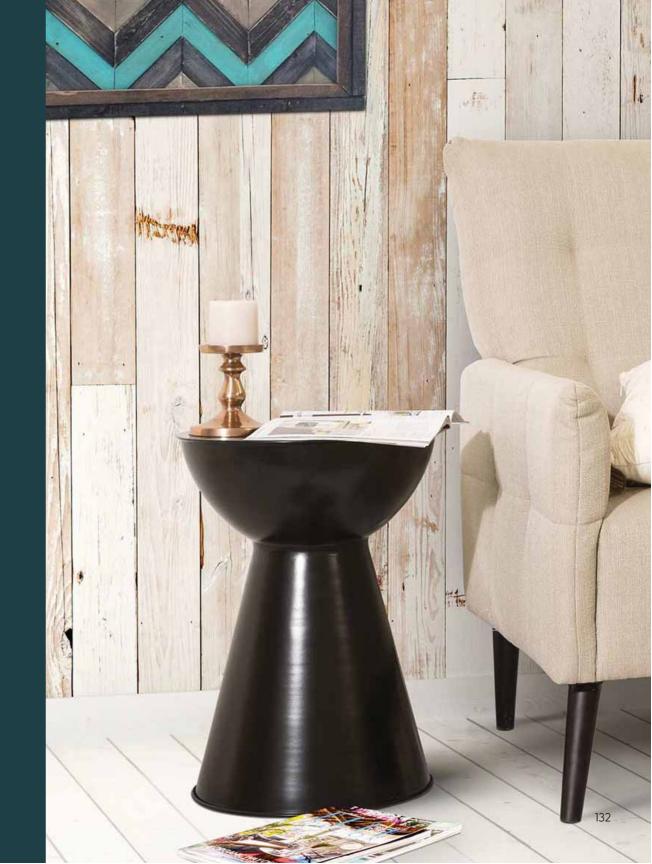

## M E Z

Appearing like a beautiful planter, this flat top perch with a conical base to support it is indeed a unique accent stool.

Graha is an entity that has the power to lay hold of or grasp.

With legs that resemble tongs, ready to grasp or hold something, this stunning accent stool comes in two varieties - with a square seat and four legs and with a round seat and three legs.