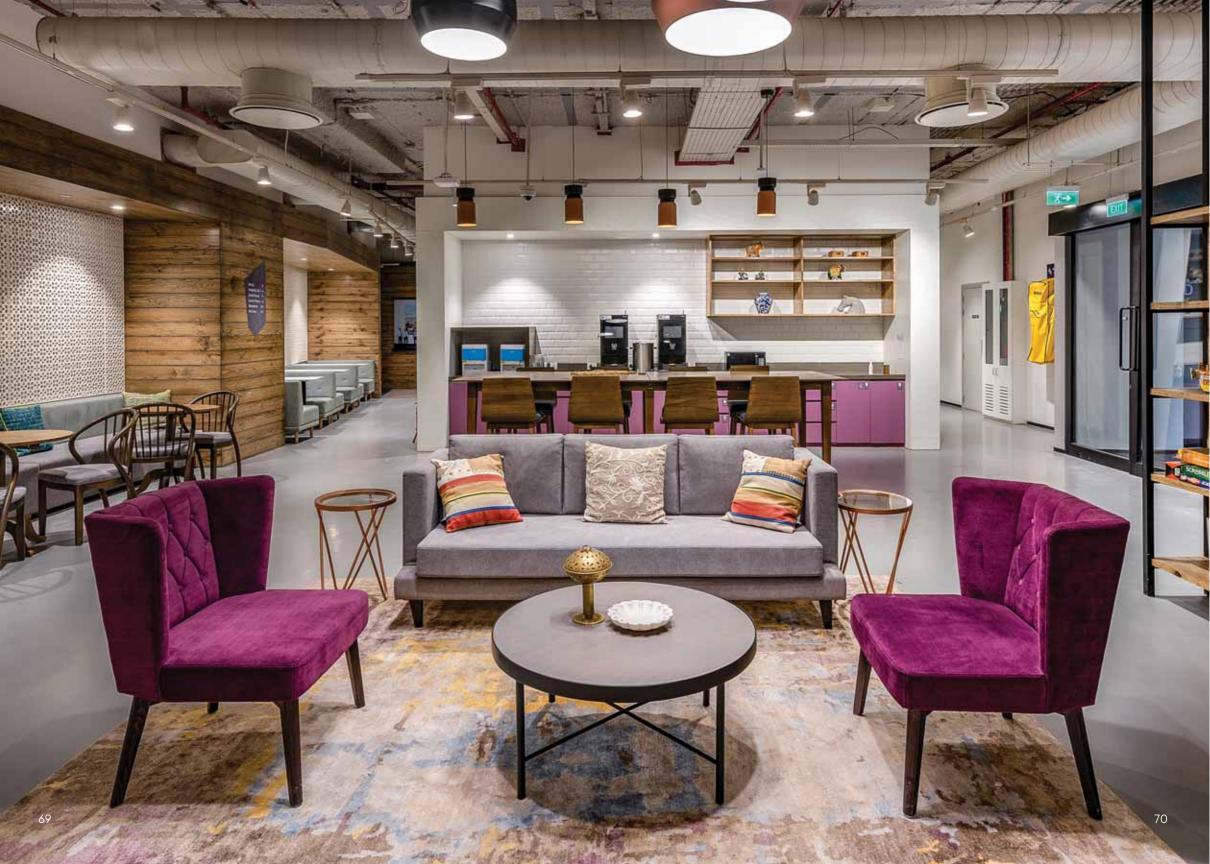

#### SOFAS

A well made Sofa adds a luxurious look to any room.

Sofa designs compliment the décor and styling of the room and their apt placement accentuates the space.

Frames and joinery in a Sofa, though not prominent, are the backbone of a well made Sofa. So, we take extra care to ensure the right wood is selected for a particular sofa. Metal framing and precision joinery ensures that our Sofas stand the test of time. We have developed Sofas that are crafted keeping in mind the optimum foam density, padding and upholstery fabric for an elegant, comfortable and classy look.