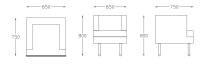

**W-**850 X **D-**750 X **H-**800 Fabric + Metal

**W**-1450 X **D**-750 X **H**-800 Fabric + Wooden Legs

**W-**2050 X **D-**750 X **H-**800 Fabric + Metal

A straight line deviates to form a beautiful curve. A sofa with a contoured back that has a smooth curve to resemble an arch.