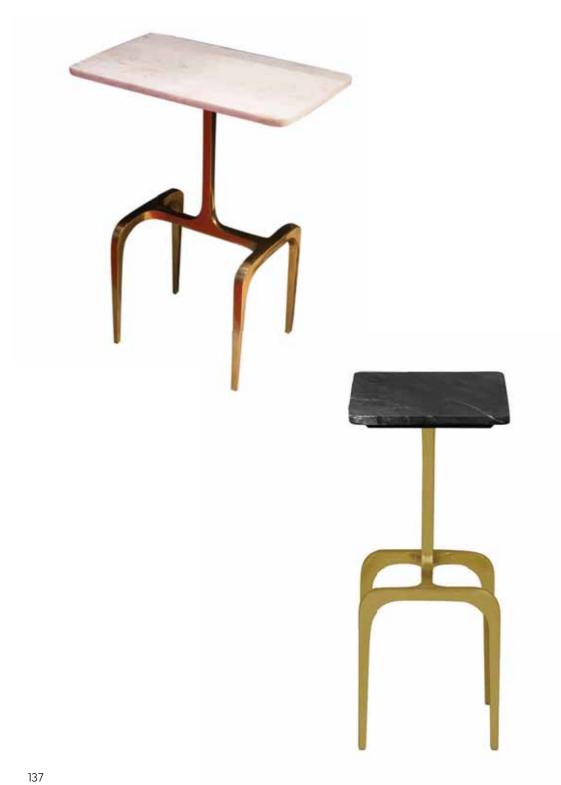

## M E Z

Appearing like a beautiful planter, this flat top perch with a conical base to support it is indeed a unique accent stool.

Graha is an entity that has the power to lay hold of or grasp.

With legs that resemble tongs, ready to grasp or hold something, this stunning accent stool comes in two varieties - with a square seat and four legs and with a round seat and three legs.