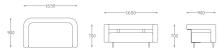

**W-**850 X **D-**750 X **H-**800 Fabric + Metal

**W**-1450 X **D**-750 X **H**-800 Fabric + Wooden Legs

**W-**2050 X **D-**750 X **H-**800 Fabric + Metal

A straight line deviates to form a beautiful curve. A sofa with a contoured back that has a smooth curve to resemble an arch.