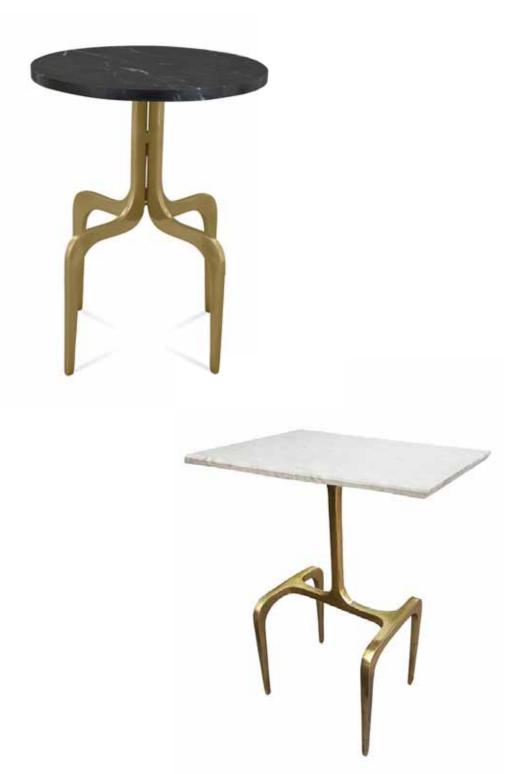

## M E Z

Appearing like a beautiful planter, this flat top perch with a conical base to support it is indeed a unique accent stool.

Graha is an entity that has the power to lay hold of or grasp.

With legs that resemble tongs, ready to grasp or hold something, this stunning accent stool comes in two varieties - with a square seat and four legs and with a round seat and three legs.