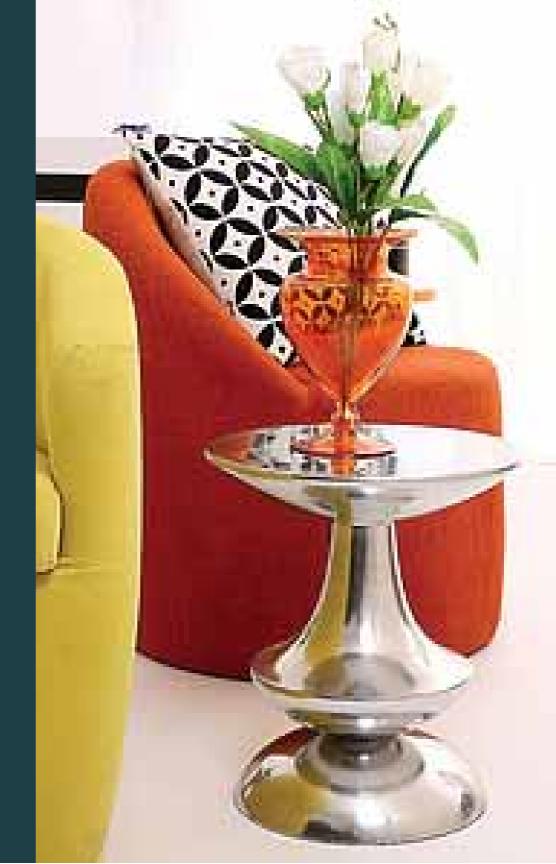

## P U S H P

A beautiful concept of an accent stool that has a round seat and four legs and appears like a blooming flower.

A masterpiece of furniture, this accent stool is breath-taking. Shaped like a Samai or Diya, this uniquely shaped perch will light up any social gathering!