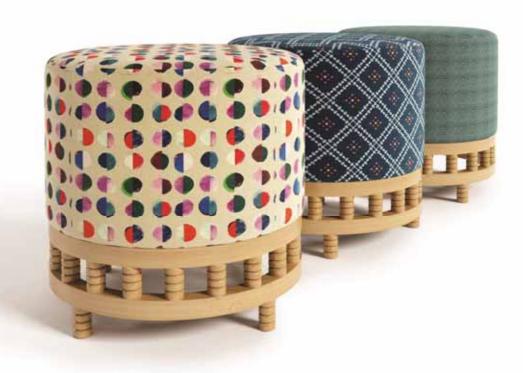

## POUFFES

Pouffes are convenient, space saving and inviting seating pieces to break the monotony of Chairs or Sofas.

Their compact form and function provide a cosy place to have a quick discussion over coffee or catch up with a colleague to exchange ideas. They can be placed it anywhere and are sure to enhance the space.

#### A S T H I L A

Appearing like Asthila or a round pebble or stone, this beautiful two tone pouffe is a joy to behold. The smoothness of its contours and the comfort that it offers when you sit on it is beyond compare.

A perfect choice in space saving furnishing!

W-400 X D-400 X H-450 Fabric + Solid Wood

----500---

A game of chess is meaningless without its pawns.

Designed like a pawn or a Mohra, this supple pouffe
will make a move straight into your heart!