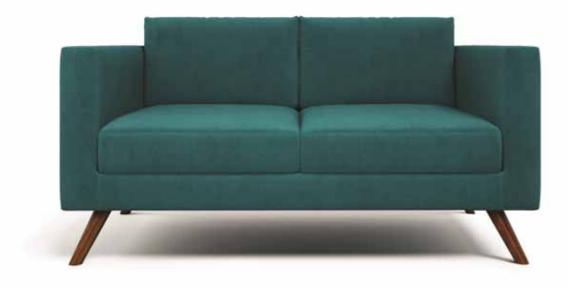

In Indian culture a new beginning is auspiced by doing a Homa and Havan. Auspice your room with this beautiful sofa!

Pleasing to the eye and the body, this sofa is designed keeping comfort and aesthetics in mind and goes well with any décor.