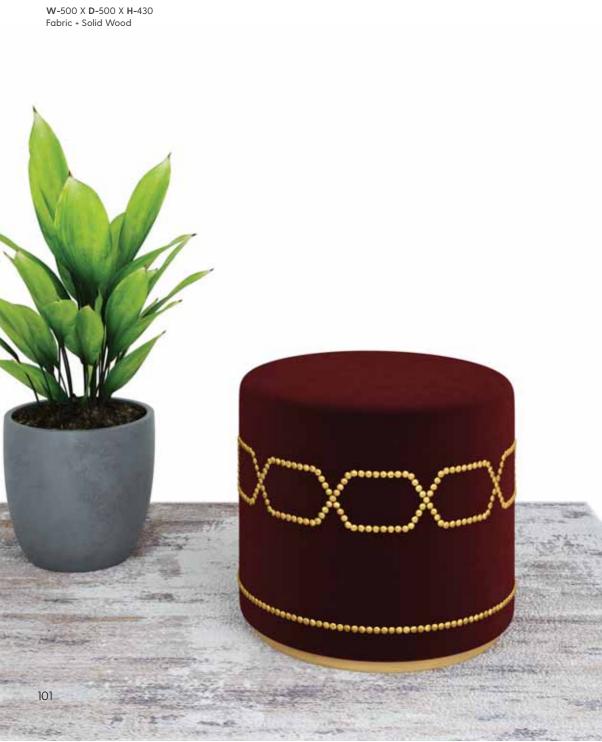

A seating that will enhance any room!

W-400 X D-400 X H-450 Fabric + Solid Wood

Sporting a design that resembles a Katak or links in a chain, this eye catching pouffe will link itself with any décor! A furniture piece that one would be proud to own!