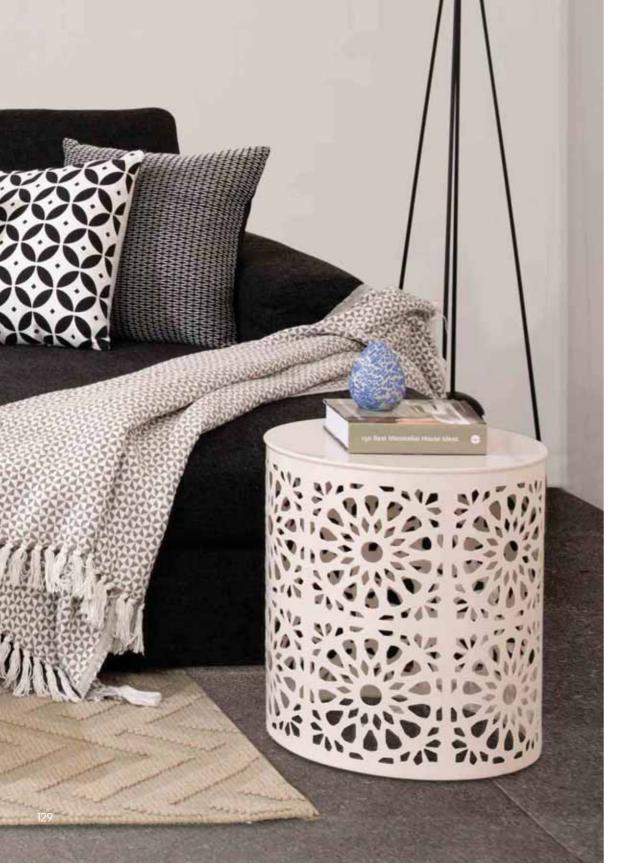

#### RANGOLI

Rangoli is drawn to auspice special and religious ceremonies.

It is made from coloured sand or powdered rice,
pulses and petals. It is a traditional Indian art form and
consists of intricate designs. As pretty as its name Rangoli,
this beautiful and intricately designed accent stool will
be the highlight of any room.