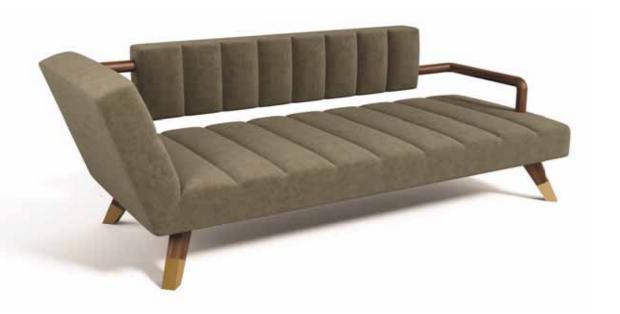

A Vyuha is the formation of the army ready for battle. Step up your lifestyle with this awesome lounger, whose upholstery is stitched like a vyuha.

Add a feeling of airiness and lightness to your office-space with this eccentric couch. It is uniquely designed to act like a lounger from one side as well as a sofa with a backrest and a wooden arm.

This couch will serve as the ideal stressbuster at work!

**W**-1575 X **D**-575 X **H**-550 Fabric + Solid Wood

A jahaaj or ship has been used to transport people or goods and also used during warfare since medieval times.