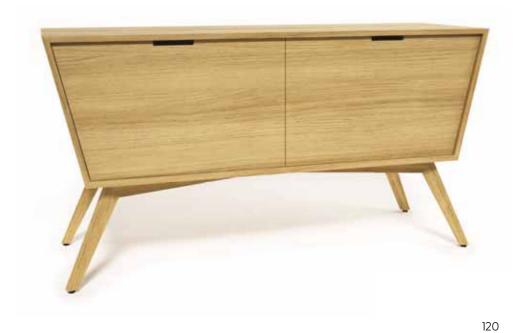

#### D A R A A J

Daraaj means drawers! Here is a perfect combination of cabinets and drawers, space and Elegance. A perfect multipurpose sideboard suitable for any room.

**W**-1800 X **D**-450 X **H**-725 **W**-900 X **D**-900 X **H**-750 Solid Wood