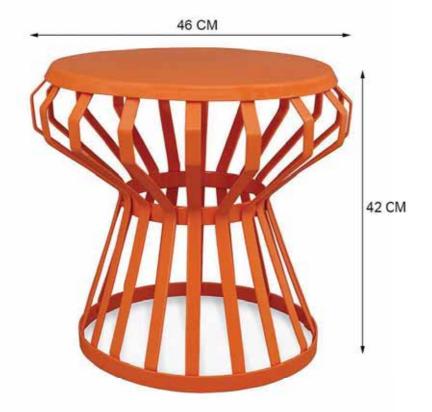

## D A M R U

A rare designer piece of furniture, this accent stool is a replica of a Damru. When you look at it, you can actually hear drum beats! A stool that will surely make you miss a heart beat and compel you to take one home!