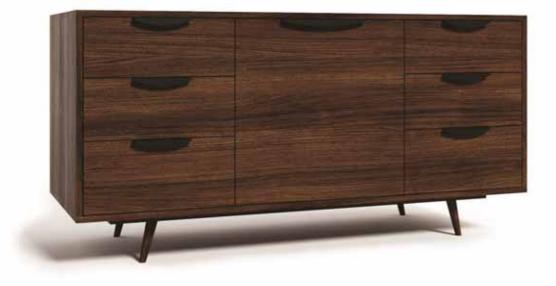

#### D A R A A J

Daraaj means drawers! Here is a perfect combination of cabinets and drawers, space and Elegance. A perfect multipurpose sideboard suitable for any room.

**W**-1800 X **D**-450 X **H**-725 **W**-900 X **D**-900 X **H**-750 Solid Wood