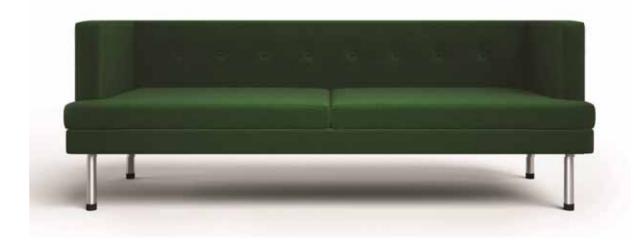

In Indian culture a new beginning is auspiced by doing a Homa and Havan. Auspice your room with this beautiful sofa!

Pleasing to the eye and the body, this sofa is designed keeping comfort and aesthetics in mind and goes well with any décor.

**W-**850 X **D-**750 X **H-**800 Fabric + Metal

**W**-1450 X **D**-750 X **H**-800 Fabric + Wooden Legs

**W-**2050 X **D-**750 X **H-**800 Fabric + Metal

A straight line deviates to form a beautiful curve. A sofa with a contoured back that has a smooth curve to resemble an arch.