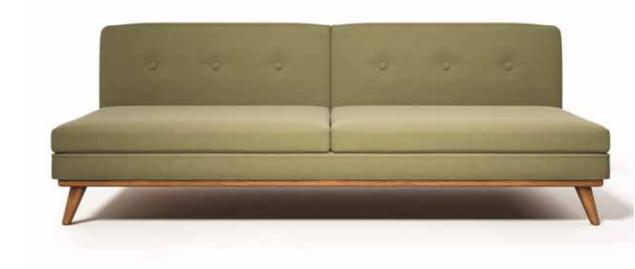

In Indian culture a new beginning is auspiced by doing a Homa and Havan. Auspice your room with this beautiful sofa!

Pleasing to the eye and the body, this sofa is designed keeping comfort and aesthetics in mind and goes well with any décor.

**W-**850 X **D-**750 X **H-**800 Fabric + Metal

**W**-1450 X **D**-750 X **H**-800 Fabric + Wooden Legs

**W-**2050 X **D-**750 X **H-**800 Fabric + Metal

A straight line deviates to form a beautiful curve. A sofa with a contoured back that has a smooth curve to resemble an arch.