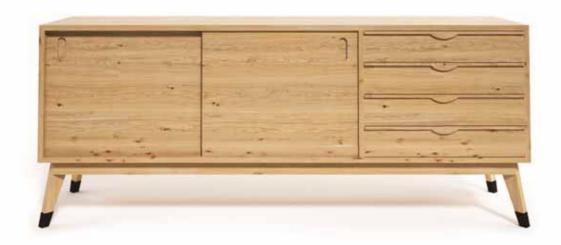

#### D A R A A J

Daraaj means drawers! Here is a perfect combination of cabinets and drawers, space and Elegance. A perfect multipurpose sideboard suitable for any room.

**W**-1800 X **D**-450 X **H**-725 **W**-900 X **D**-900 X **H**-750 Solid Wood

#### K A P A T I K A

Appearing like a shelf with drawers of a cupboard, as the name suggests, Kapatika is a lookalike of cupboard drawers.

Two large drawers with a table top and a shelf below, provides ample space and an appealing look to this new age sideboard. A superb mix of wood and metal to enhance its beauty. Ideal f or theentrance foyer!