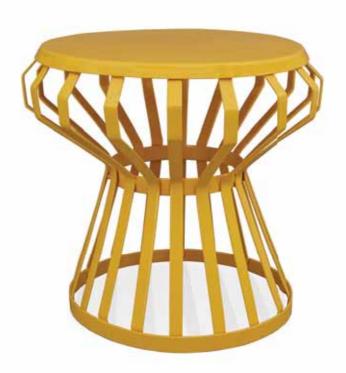

## M E Z

Appearing like a beautiful planter, this flat top perch with a conical base to support it is indeed a unique accent stool.

Graha is an entity that has the power to lay hold of or grasp.

With legs that resemble tongs, ready to grasp or hold something, this stunning accent stool comes in two varieties - with a square seat and four legs and with a round seat and three legs.