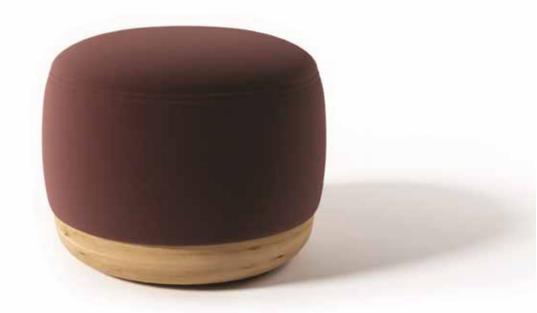

#### A S T H I L A

Appearing like Asthila or a round pebble or stone, this beautiful two tone pouffe is a joy to behold. The smoothness of its contours and the comfort that it offers when you sit on it is beyond compare.

A perfect choice in space saving furnishing!

W-400 X D-400 X H-450 Fabric + Solid Wood

----500---

A game of chess is meaningless without its pawns.

Designed like a pawn or a Mohra, this supple pouffe
will make a move straight into your heart!