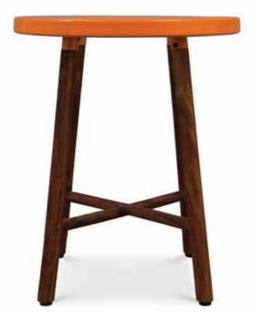

#### RANGOLI

Rangoli is drawn to auspice special and religious ceremonies.

It is made from coloured sand or powdered rice,
pulses and petals. It is a traditional Indian art form and
consists of intricate designs. As pretty as its name Rangoli,
this beautiful and intricately designed accent stool will
be the highlight of any room.