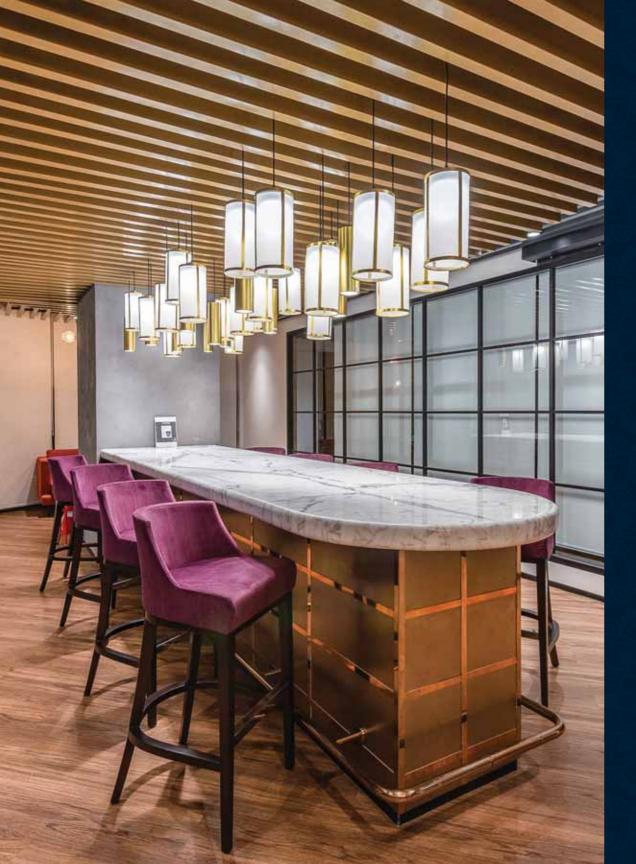

#### SOFAS

A well made Sofa adds a luxurious look to any room.

Sofa designs compliment the décor and styling of the room and their apt placement accentuates the space.

Frames and joinery in a Sofa, though not prominent, are the backbone of a well made Sofa. So, we take extra care to ensure the right wood is selected for a particular sofa. Metal framing and precision joinery ensures that our Sofas stand the test of time. We have developed Sofas that are crafted keeping in mind the optimum foam density, padding and upholstery fabric for an elegant, comfortable and classy look.