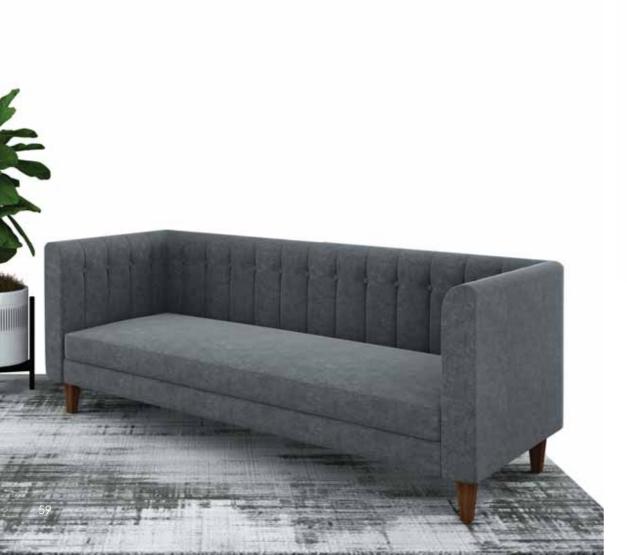

In Indian culture a new beginning is auspiced by doing a Homa and Havan. Auspice your room with this beautiful sofa!

Pleasing to the eye and the body, this sofa is designed keeping comfort and aesthetics in mind and goes well with any décor.

**W-**850 X **D-**750 X **H-**800 Fabric + Metal

**W**-1450 X **D**-750 X **H**-800 Fabric + Wooden Legs

**W-**2050 X **D-**750 X **H-**800 Fabric + Metal

A straight line deviates to form a beautiful curve. A sofa with a contoured back that has a smooth curve to resemble an arch.