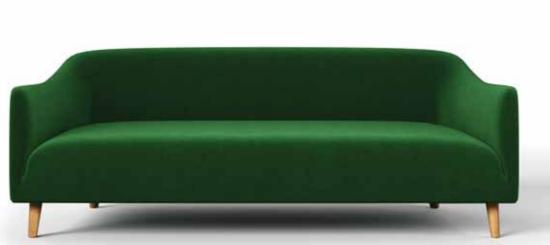

**W-**450 X **D-**500 X **H-**850 Solid Wood

**W-**2050 X **D-**770 X **H-**850 Fabric + Solid Wood

An Ishtaka or Block usually has one or more flat surfaces.

Presenting an elegant, practical, smart single seater sofa which has cushion blocks to enhance the comfort level.